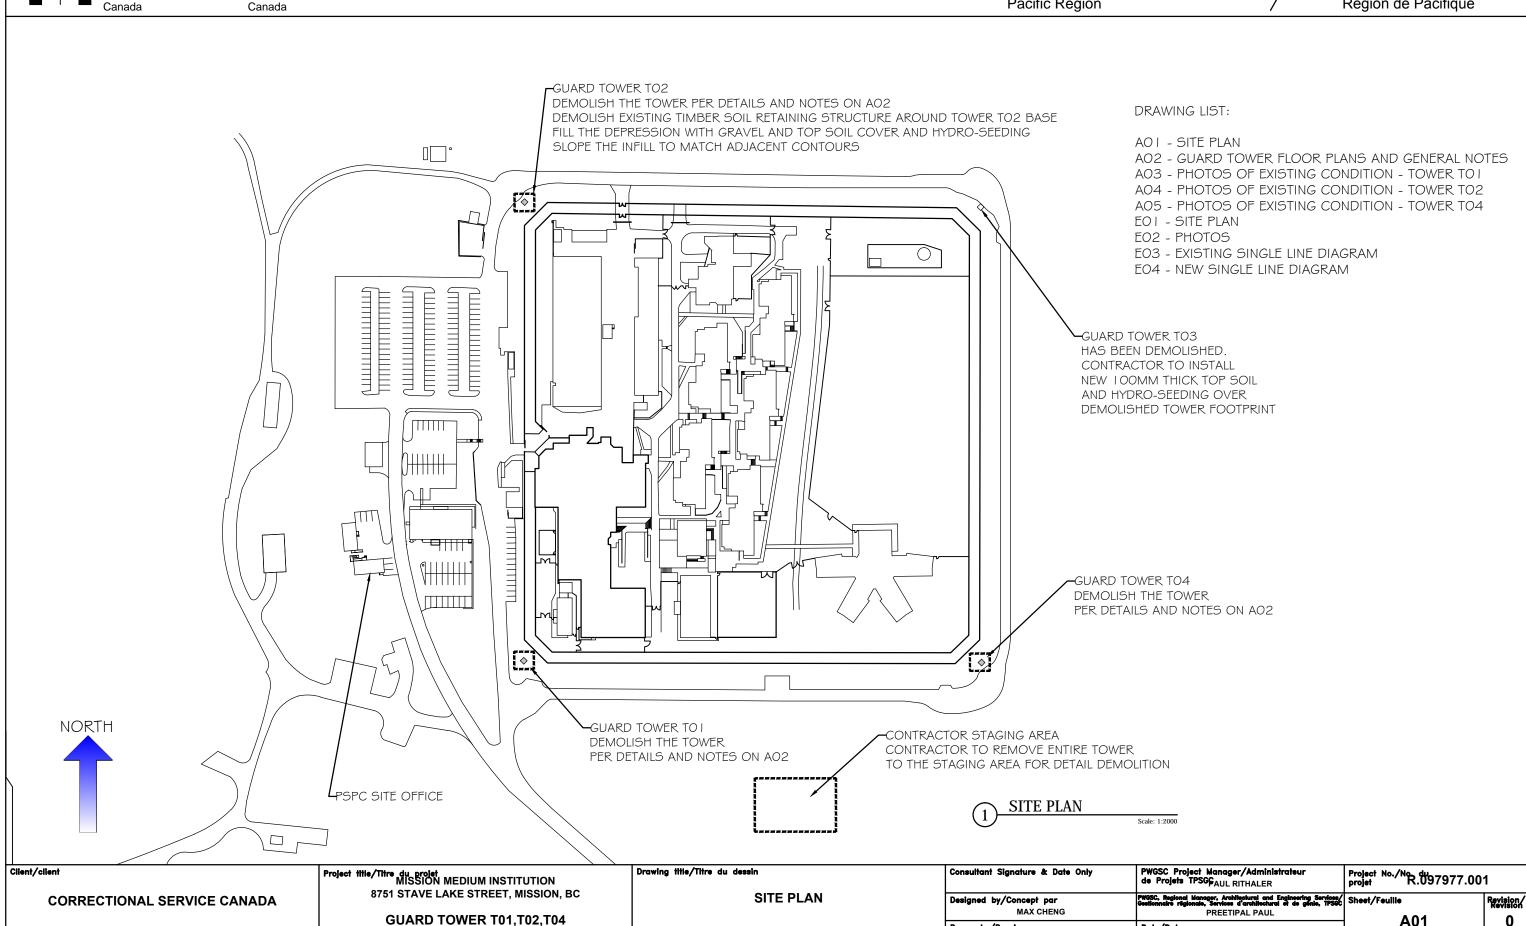

## **DRAWING LIST**

E01 SITE PLAN

E02 PHOTOS

E03 EXISITING SINGLE LINE DIAGRAM

E04 NEW SINGLE LINE DIAGRAM

REFER TO SPECIFICATION 260500 FOR DETAILED SCOPE OF WORK.

Client/client

**CORRECTIONAL SERVICE CANADA** 

Project title/Titre du projet MISSION MEDIUM INSTITUTION 8751 STAVE LAKE STREET, MISSION, B.C.

> **GUARD TOWER T01, T02, T04 DEMOLITION**

Drawing title/Titre du dessin

SITE PLAN

Consultant Signature & Date Only