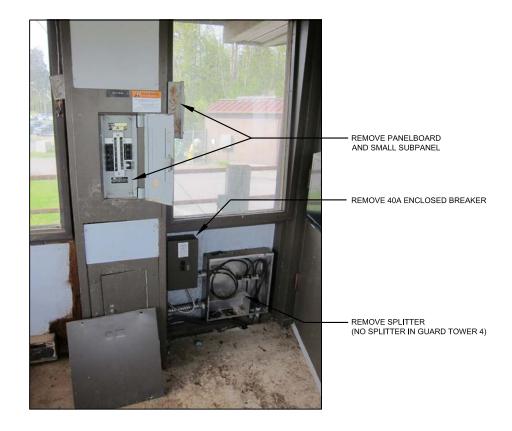

TYPICAL EXISTING LAYOUT INSIDE GUARD TOWERS

| Client/client               | MISSION MEDIUM INSTITUTION                                                   |        |                                         | PWGSC Project Manager/Administrateur<br>de Projets TPSGFAUL RITHALER                                                                                      | Project No./No.du97977.00 | 1                      |
|-----------------------------|------------------------------------------------------------------------------|--------|-----------------------------------------|-----------------------------------------------------------------------------------------------------------------------------------------------------------|---------------------------|------------------------|
| CORRECTIONAL SERVICE CANADA | 8751 STAVE LAKE STREET, MISSION, B.C.  GUARD TOWER T01, TO2, T04  DEMOLITION | PHOTOS | Designed by/Concept par GREG ROBERTSHAW | PWGSC, Regional Manager, Architectural and Engineering Services/<br>Gestionnaire régionale, Services d'architectural et de génie, TPSGC<br>PREETIPAL PAUL | Sheet/Feuille E02         | Revision /<br>Revision |
|                             |                                                                              |        | Drawn by/Dessine par<br>STEVE BANFIELD  | Date/Date 2018-07-16                                                                                                                                      | OF 4                      | "                      |