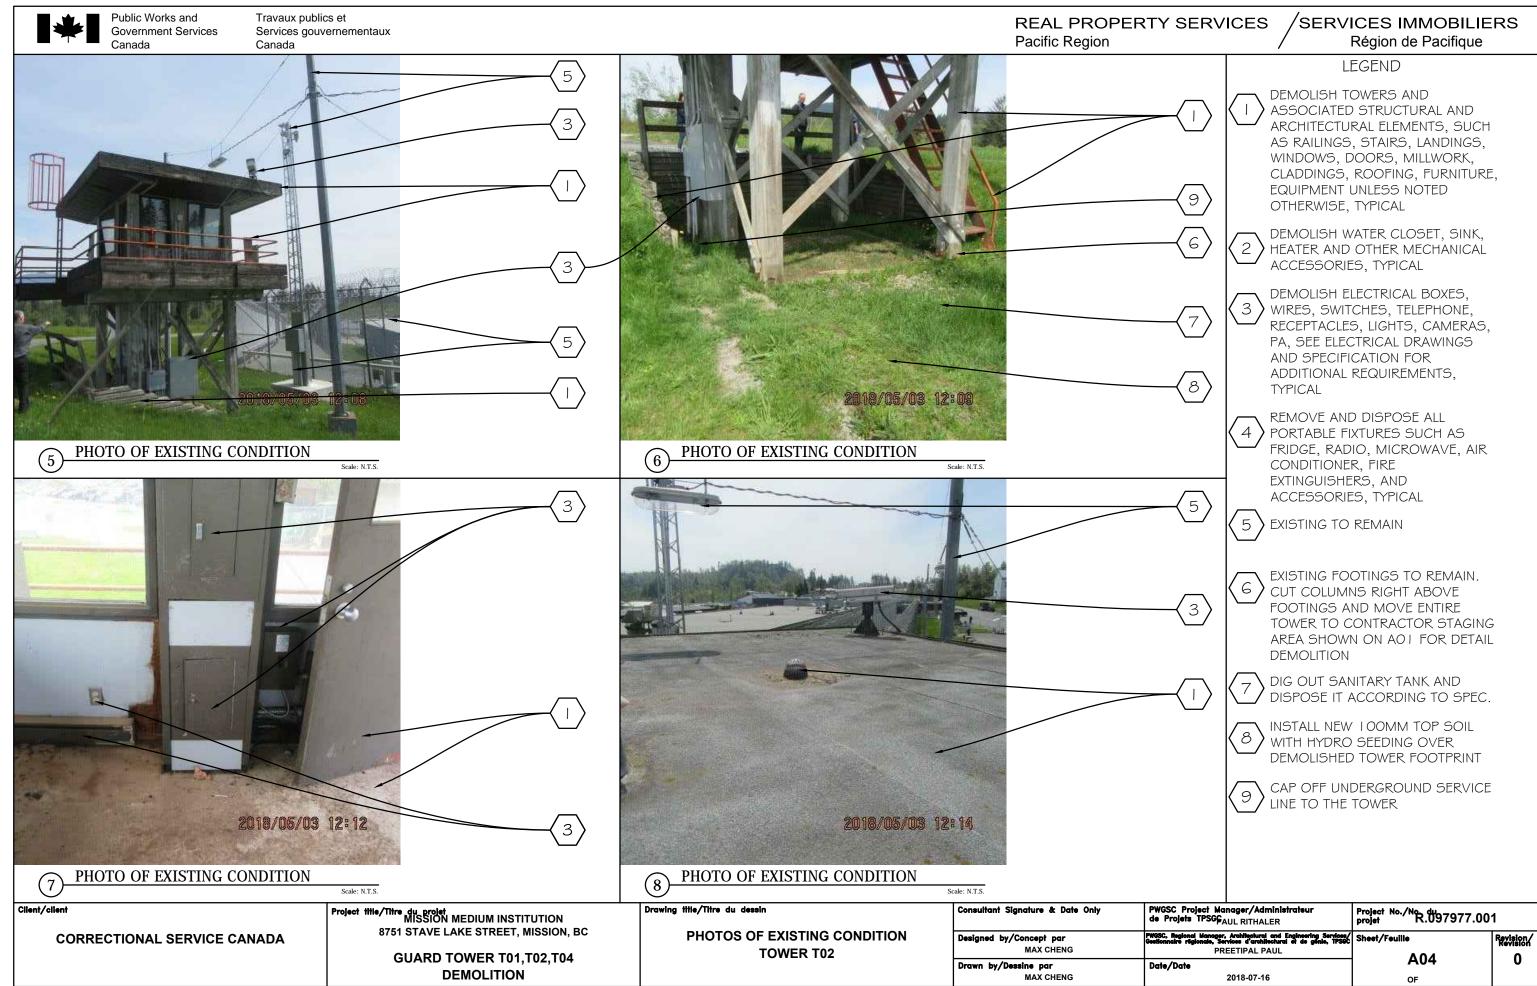

Revision / OF 4

REMOVE EMPTY ———
TELECOM ENCLOSURE

CONDUITS ROUTED UP TO

Travaux publics et Services gouvernementaux Canada

REAL PROPERTY SERVICES Pacific Region

/SERVICES IMMOBILIERS Région de Pacifique

TYPICAL ELECTRICAL ENCLOSURES AT BASE OF GUARD TOWERS

TYPICAL EXISTING LAYOUT INSIDE GUARD TOWERS

| Client/client               | MISSION MEDIUM INSTITUTION                                                   |        |                                         | PWGSC Project Manager/Administrateur<br>de Projets TPSGFAUL RITHALER                                                                                      | Project No./No.du97977.00 | 1                      |
|-----------------------------|------------------------------------------------------------------------------|--------|-----------------------------------------|-----------------------------------------------------------------------------------------------------------------------------------------------------------|---------------------------|------------------------|
| CORRECTIONAL SERVICE CANADA | 8751 STAVE LAKE STREET, MISSION, B.C.  GUARD TOWER T01, TO2, T04  DEMOLITION | PHOTOS | Designed by/Concept par GREG ROBERTSHAW | PWGSC, Regional Manager, Architectural and Engineering Services/<br>Gestionnaire régionale, Services d'architectural et de génie, TPSGC<br>PREETIPAL PAUL | Sheet/Feuille E02         | Revision /<br>Revision |
|                             |                                                                              |        | Drawn by/Dessine par<br>STEVE BANFIELD  | Date/Date 2018-07-16                                                                                                                                      | OF 4                      | "                      |