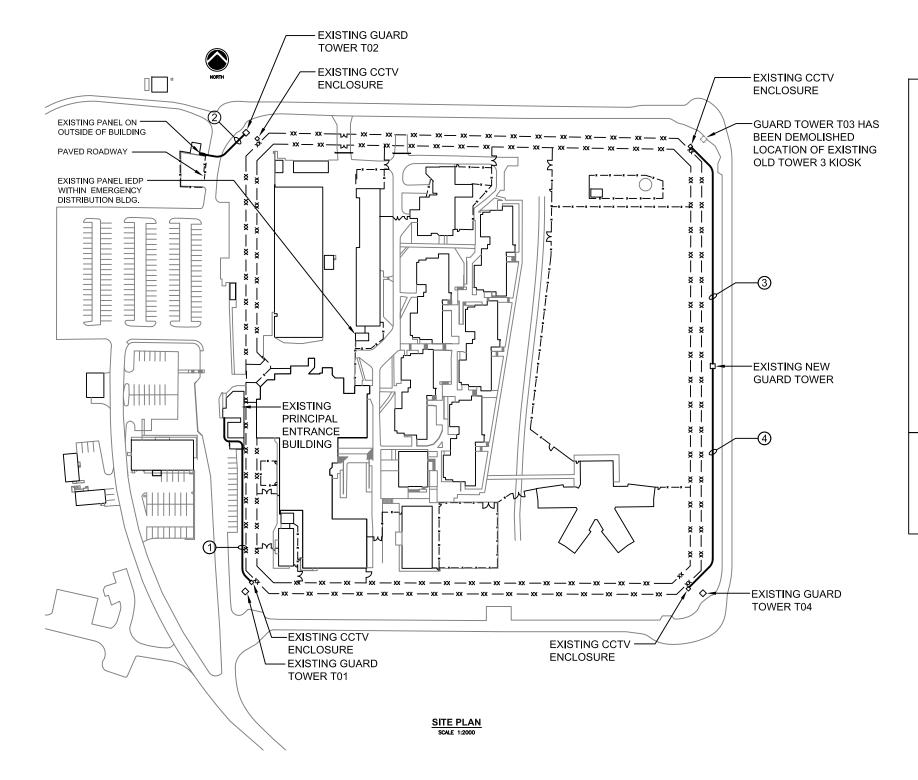

### **GENERAL NOTES**

- PROVIDE CAB TIRE CABLE FOR TEMPORARY POWER TO EACH OF THE FOUR TOWER LOCATIONS, T01, T02, T04 AND OLD TOWER 3 KIOSK. CONNECT BETWEEN TEMPORARY POWER SOURCEAND CCTV ENCLOSURE.
- REFER TO SPECIFICATION SECTION 260500 FOR ADDITIONAL DETAILS.
- POWER WILL BE USED FOR SECURITY CCTV CAMERAS ONE 15A 120V CIRCUIT FOR EACH LOCATION IS REQUIRED.
- PROVIDE BREAKERS AS REQUIRED.

### **DRAWING NOTES**

- ① OBTAIN TEMPORARY POWER FROM PRINCIPAL ENTRANCE BUILDING AS INDICATED. ROUTE CABLE ALONG FENCELINE AND THEN THROUGH SOFFIT AND INTO BUILDING.
- OBTAIN TEMPORARY POWER FROM PANEL LOCATED ON OUTSIDE OF BUILDING ACROSS THE STREET FROM THE TOWER AS INDICATED. PROVIDE MECHANICAL PROTECTION FOR CABLE WHERE IT CROSSES THE ASPHALT ROADWAY.
- OBTAIN TEMPORARY POWER FROM PANEL IN BASE OF NEW GUARD TOWER AS INDICATED. ROUTE CABLE ALONG FENCELINE.
- OBTAIN TEMPORARY POWER FROM PANEL IN BASE OF NEW GUARD TOWER AS INDICATED. ROUTE CABLE ALONG FENCELINE.

NOTES FOR TEMPORARY POWER

Project title/Titre du projet MISSION MEDIUM INSTITUTION 8751 STAVE LAKE STREET, MISSION, B.C.

> **GUARD TOWER T01, T02, T04 DEMOLITION**

Drawing title/Titre du dessin

SITE PLAN

Consultant Signature & Date Only