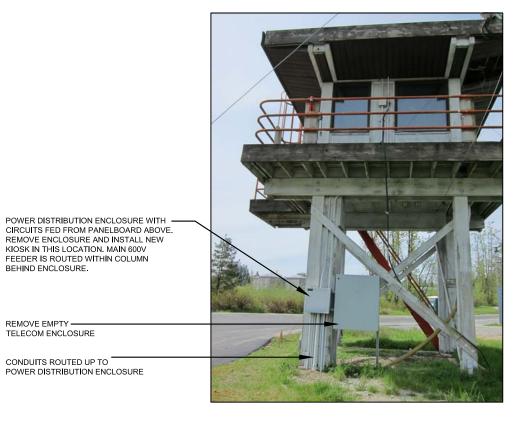

Revision / OF 4

REMOVE EMPTY ———
TELECOM ENCLOSURE

CONDUITS ROUTED UP TO

Travaux publics et Services gouvernementaux Canada

REAL PROPERTY SERVICES Pacific Region

/SERVICES IMMOBILIERS Région de Pacifique

TYPICAL ELECTRICAL ENCLOSURES AT BASE OF GUARD TOWERS