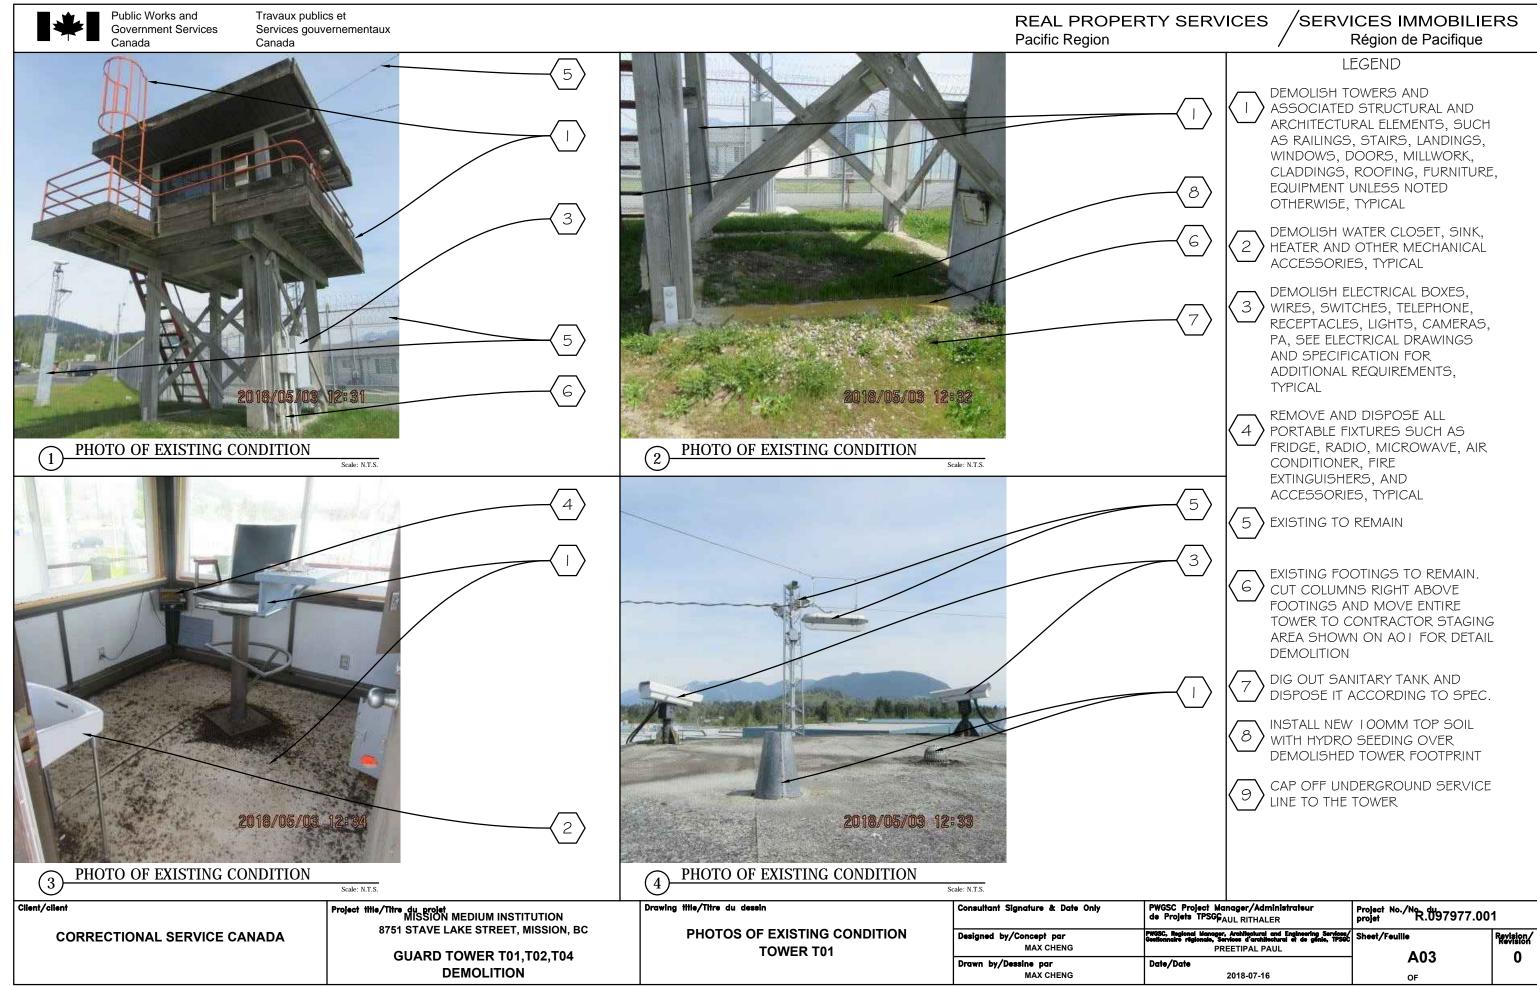

Revision / OF 4

REMOVE EMPTY ———
TELECOM ENCLOSURE

CONDUITS ROUTED UP TO

Travaux publics et Services gouvernementaux Canada

REAL PROPERTY SERVICES Pacific Region

/SERVICES IMMOBILIERS Région de Pacifique

TYPICAL ELECTRICAL ENCLOSURES AT BASE OF GUARD TOWERS

TYPICAL EXISTING LAYOUT INSIDE GUARD TOWERS

| Client/client               | MISSION MEDIUM INSTITUTION                                                   |        |                                         | PWGSC Project Manager/Administrateur<br>de Projets TPSGFAUL RITHALER                                                                                      | Project No./No.du97977.00 | 1                      |
|-----------------------------|------------------------------------------------------------------------------|--------|-----------------------------------------|-----------------------------------------------------------------------------------------------------------------------------------------------------------|---------------------------|------------------------|
| CORRECTIONAL SERVICE CANADA | 8751 STAVE LAKE STREET, MISSION, B.C.  GUARD TOWER T01, TO2, T04  DEMOLITION | PHOTOS | Designed by/Concept par GREG ROBERTSHAW | PWGSC, Regional Manager, Architectural and Engineering Services/<br>Gestionnaire régionale, Services d'architectural et de génie, TPSGC<br>PREETIPAL PAUL | Sheet/Feuille E02         | Revision /<br>Revision |
|                             |                                                                              |        | Drawn by/Dessine par<br>STEVE BANFIELD  | Date/Date 2018-07-16                                                                                                                                      | OF 4                      | "                      |