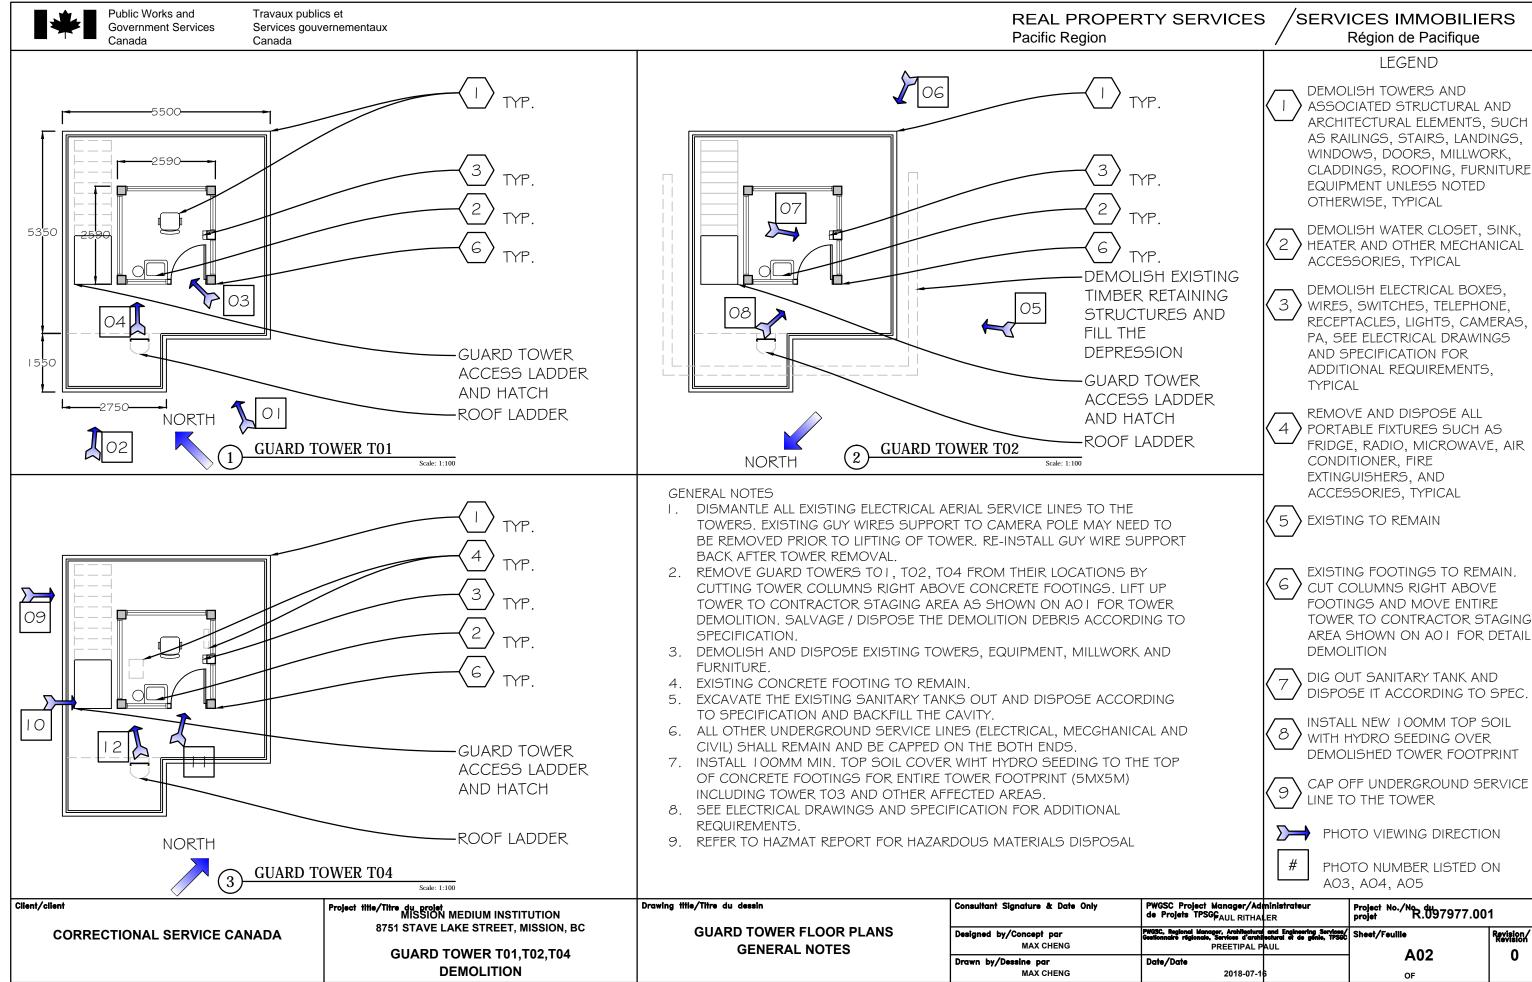

### **GENERAL NOTES**

- PROVIDE CAB TIRE CABLE FOR TEMPORARY POWER TO EACH OF THE FOUR TOWER LOCATIONS, T01, T02, T04 AND OLD TOWER 3 KIOSK. CONNECT BETWEEN TEMPORARY POWER SOURCEAND CCTV ENCLOSURE.
- REFER TO SPECIFICATION SECTION 260500 FOR ADDITIONAL DETAILS.
- POWER WILL BE USED FOR SECURITY CCTV CAMERAS ONE 15A 120V CIRCUIT FOR EACH LOCATION IS REQUIRED.
- PROVIDE BREAKERS AS REQUIRED.

### **DRAWING NOTES**

- ① OBTAIN TEMPORARY POWER FROM PRINCIPAL ENTRANCE BUILDING AS INDICATED. ROUTE CABLE ALONG FENCELINE AND THEN THROUGH SOFFIT AND INTO BUILDING.
- OBTAIN TEMPORARY POWER FROM PANEL LOCATED ON OUTSIDE OF BUILDING ACROSS THE STREET FROM THE TOWER AS INDICATED. PROVIDE MECHANICAL PROTECTION FOR CABLE WHERE IT CROSSES THE ASPHALT ROADWAY.
- OBTAIN TEMPORARY POWER FROM PANEL IN BASE OF NEW GUARD TOWER AS INDICATED. ROUTE CABLE ALONG FENCELINE.
- OBTAIN TEMPORARY POWER FROM PANEL IN BASE OF NEW GUARD TOWER AS INDICATED. ROUTE CABLE ALONG FENCELINE.

NOTES FOR TEMPORARY POWER

## **DRAWING LIST**

E01 SITE PLAN

E02 PHOTOS

E03 EXISITING SINGLE LINE DIAGRAM

E04 NEW SINGLE LINE DIAGRAM

REFER TO SPECIFICATION 260500 FOR DETAILED SCOPE OF WORK.

Client/client

**CORRECTIONAL SERVICE CANADA** 