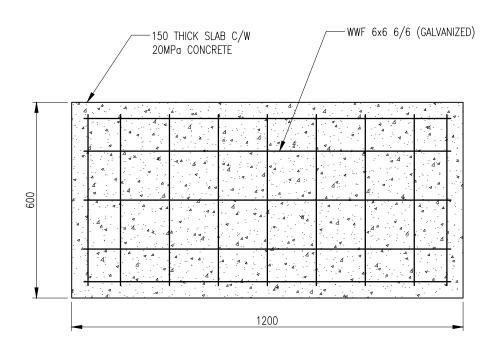

<u>HOUSEKEEPING PAD DETAIL — SIDE VIEW</u> SCALE: N.T.S.

Bani Engineering Limited Tel: (902) 482–1006
PP Thome Avenue Web: www.saniengine
Dartzmouth, Neva Sootia

| No.   | Description      | Date     |
|-------|------------------|----------|
| 0     | FOR REVIEW ONLY  | 22/11/17 |
| 1     | FOR CONSTRUCTION | 03/06/18 |
|       |                  |          |
|       |                  |          |
|       |                  |          |
|       |                  |          |
|       |                  |          |
|       |                  |          |
|       |                  |          |
|       |                  |          |
|       |                  |          |
|       |                  |          |
|       |                  |          |
|       |                  |          |
|       |                  |          |
|       |                  |          |
|       |                  |          |
|       |                  |          |
|       |                  |          |
|       |                  |          |
|       |                  |          |
|       |                  |          |
|       |                  |          |
|       |                  |          |
|       |                  |          |
|       |                  |          |
|       |                  |          |
|       |                  |          |
|       |                  |          |
|       |                  |          |
|       |                  |          |
| STAMP |                  |          |