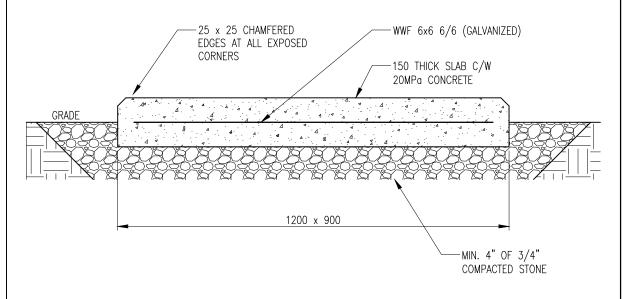

<u>HOUSEKEEPING PAD DETAIL — SIDE VIEW</u> SCALE: N.T.S.

Bani Engineering Limited Tel: (902) 482–1006
PP Thome Avenue Web: www.saniengine
Dartzmouth, Neva Sootia

| No.   | Description      | Date     |
|-------|------------------|----------|
| 0     | FOR REVIEW ONLY  | 22/11/17 |
| 1     | FOR CONSTRUCTION | 03/06/18 |
|       |                  |          |
|       |                  |          |
|       |                  |          |
|       |                  |          |
|       |                  |          |
|       |                  |          |
|       |                  |          |
|       |                  |          |
|       |                  |          |
|       |                  |          |
|       |                  |          |
|       |                  |          |
|       |                  |          |
|       |                  |          |
|       |                  |          |
|       |                  |          |
|       |                  |          |
|       |                  |          |
|       |                  |          |
|       |                  |          |
|       |                  |          |
|       |                  |          |
|       |                  |          |
|       |                  |          |
|       |                  |          |
|       |                  |          |
|       |                  |          |
|       |                  |          |
|       |                  |          |
| STAMP |                  |          |