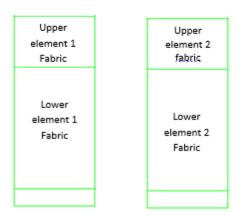

pper element 1 | Upper element 2 | Upper element 1 | Upper element 2 |
|-----------------|-----------------|-----------------|-----------------|
| Whiteboard      | Fabric          | Whiteboard      | Whiteboard      |
| Lower element 1 | Lower element 2 | Lower element 1 | Lower element 2 |
| Fabric          | Fabric          | Fabric          | Fabric          |

Ρ5

P6

| Upper element 1 | Upper element 2 |
|-----------------|-----------------|
| Tool rail       | Tool rail       |
| Lower element 1 | Lower element 2 |
| Fabric          | Fabric          |

| Upper element 1 | Upper element 2 |
|-----------------|-----------------|
| Fabric          | Fabric          |
| Lower element 1 | Lower element 2 |
| Fabric          | Fabric          |
|                 |                 |

Ρ7









AC3



AC4

Wire management 1 per surface





Ρ1



24



ET2





T1L







## b. Workstation Layout(s)







WS-1a









WS-2

30

# System furniture specifications

Category 1A-1B

- Panels Pedestals / Storage towers Adjustable height desks / tables Category 2
- Category 5 Category 6
- Ergonomic accessories ( Monitor arm, Task light, Keyboard tray ) Table

# Panels legend

| > | P1 | 42 | - panel 42" x 51" | _side 1 = F/F + 2 data & 1 power | _side 2 = F/F |
|---|----|----|-------------------|----------------------------------|---------------|
| > | P2 | 20 | - panel 36" x 51" | _side 1 = T/F                    | _side 2 = F/F |
| > | P3 | 20 | - panel 36" x 51" | _side 1 = W/F                    | _side 2 = F/F |
| > | P4 | 12 | - panel 36" x 51" | _side 1 = W/F