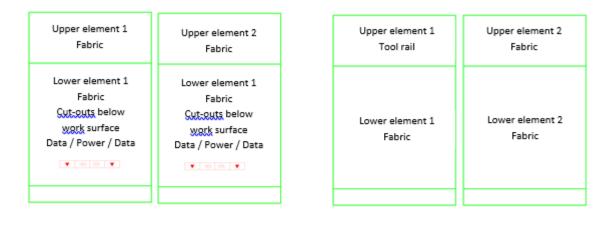

xxxxxxxxx                            | Telephone Holder<br>Panel Mounted<br>Metal /                                                |
| 5 | SPPDWLMxxxx2Fxxxxx22                           | Pedestals/ Caissons                                                                         |
| 6 | SPPTFSMxxLH2FCD542424<br>SPPTFSMxxRH2FCD542424 | Personal Storage Tower/<br>Armoire de rangement personnel                                   |

## Product CAT 2

| # | GoCUID     |
|---|------------|
| 1 | FSCAEA5424 |
| 2 | FSCAEA4224 |

# Product CAT 5

| # | GoCUID   |
|---|----------|
| 1 | KMSLFG30 |
| 2 | TLDBT    |
| 3 | MADME    |

## Product CAT 6

| # | GoCUID                         |
|---|--------------------------------|
| 1 | TTPSPQMPNILRSSNILNILNIL30xxNIL |

#### a. Panel Matrix

# Ρ1

# Ρ2



# P3

# Ρ4

| Upper element 1 | Upper element 2 | Upper element 1 | Upper element 2 |
|-----------------|-----------------|-----------------|-----------------|
| Whiteboard      | Fabric          | Whiteboard      | Whiteboard      |
| Lower element 1 | Lower element 2 | Lower element 1 | Lower element 2 |
| Fabric          | Fabric          | Fabric          | Fabric          |

Ρ5

P6

| Upper element 1 | Upper element 2 |
|-----------------|-----------------|
| Tool rail       | Tool rail       |
| Lower element 1 | Lower element 2 |
| Fabric          | Fabric          |

| Upper element 1 | Upper element 2 |
|-----------------|-----------------|
| Fabric          | Fabric          |
| Lower element 1 | Lower element 2 |
| Fabric          | Fabric          |
|                 |