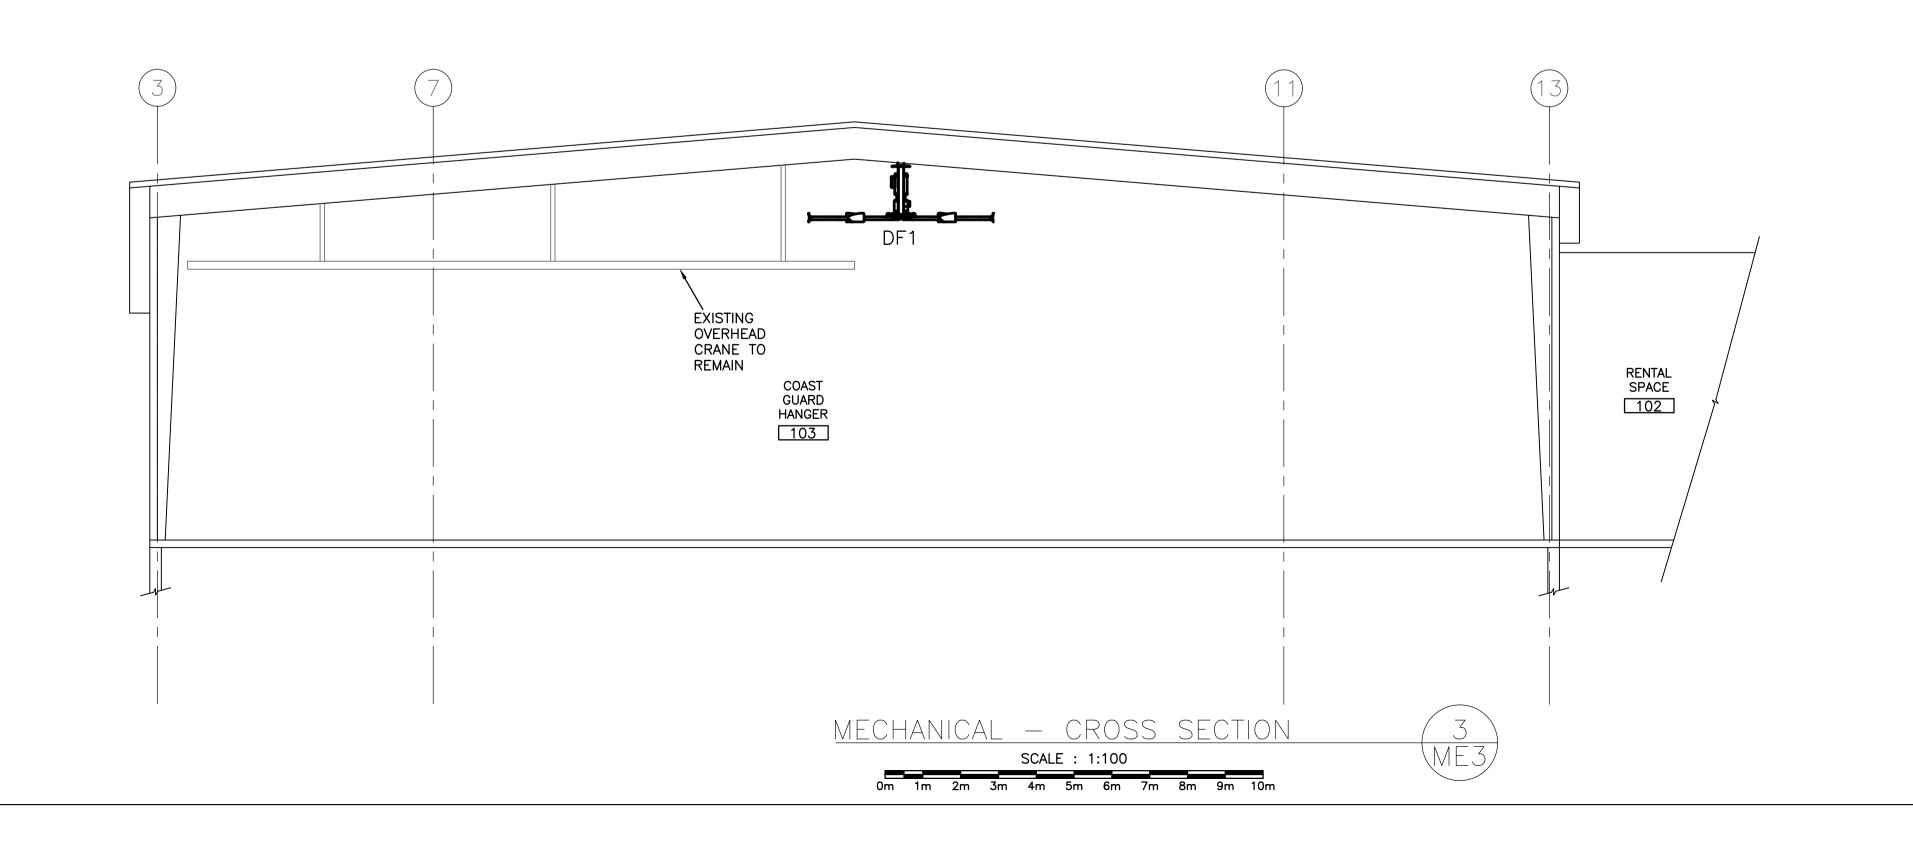

FAN WIRING DIAGRAM

EXISTING HOT WATER HEATER SCHEMATIC

Fisheries Pêches and Oceans et Océans

Fisheries and Ocea

KEY LOCATION PLAN

ST. JOHN'S GSB — GREENING OF GOVERNMENT OPERATIONS

NEW MECHANICAL DETAILS

| drawn — dessine          |                            | designed — deśsine par                    |                 |      |  |
|--------------------------|----------------------------|-------------------------------------------|-----------------|------|--|
| H. OSBORN                | IE                         | M. LAWRENCE                               |                 |      |  |
| date — date              |                            | checked – verifie                         |                 |      |  |
| SEPTEMBER 2              | M. LAWRENCE                |                                           |                 |      |  |
| scale — echelle          |                            | approved for tender—approuve pour l'offre |                 |      |  |
| AS SHOWN                 | ١                          |                                           |                 |      |  |
| project no. — projet no. | drawing no. — no du dessin |                                           | sheet – feuille |      |  |
| F6879-189230 01          |                            | N1001H026                                 |                 | ME-3 |  |