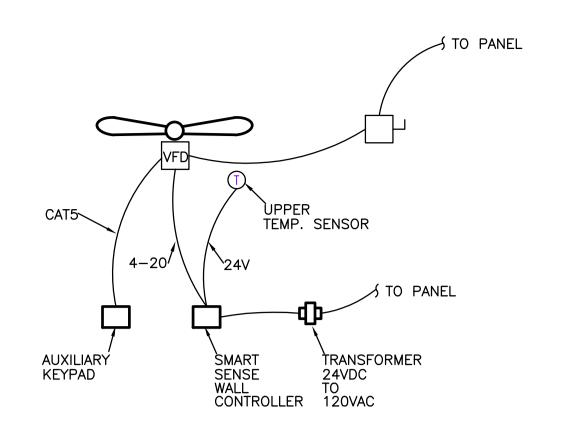

FAN WIRING DIAGRAM

EXISTING HOT WATER HEATER SCHEMATIC

Fisheries Pêches and Oceans et Océans

Fisheries and Ocea

KEY LOCATION PLAN