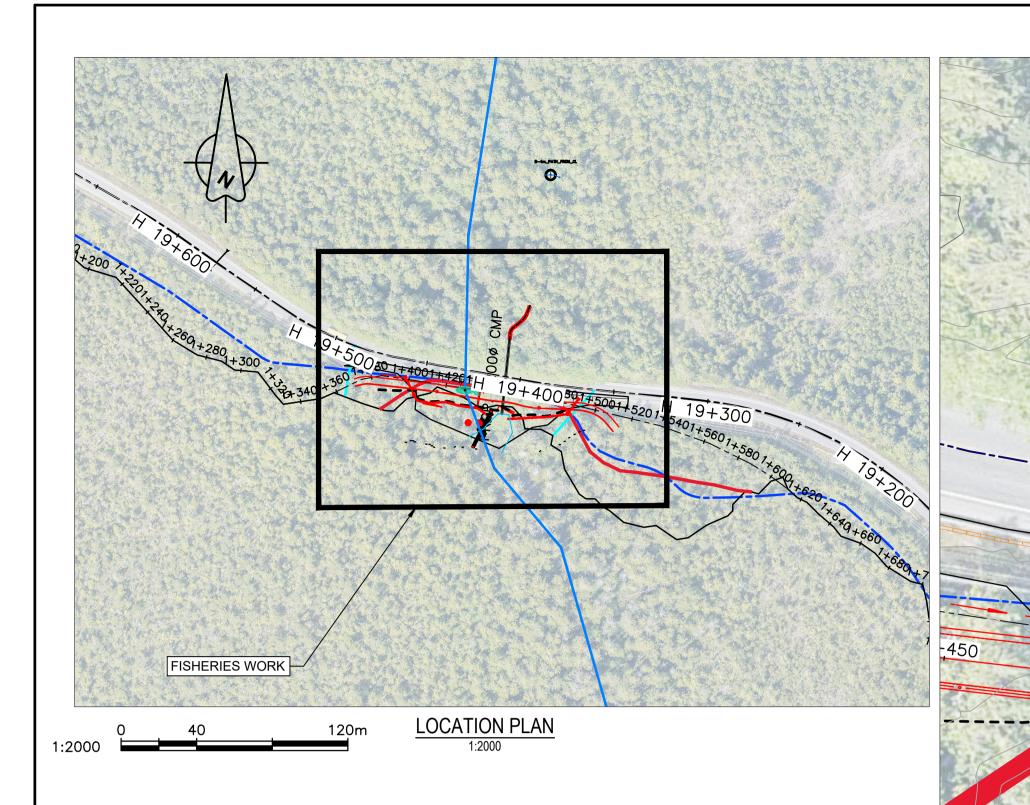

| Sheet F-3 Fisheries Enhancement    |                                   |
|------------------------------------|-----------------------------------|
|                                    |                                   |
| Existing Culvert #6 Information    |                                   |
| Location:                          | Hwy #4 - Station H19+400 (Site B) |
| Material:                          | CSP Galvanized Coating            |
| Diameter:                          | 1,200 mm Circular                 |
| Length:                            | 60 to 70 metres                   |
| Cover over culvert:                | 5.5 metres                        |
| Comments:                          | Perched end                       |
|                                    |                                   |
| Proposed Enhancements              |                                   |
| Eliminate Perched end              |                                   |
| Provide 2 ponds off line of stream |                                   |

NOTES:

- 1. REFER TO SHEET F-1 FOR ENVIRONMENTAL AND FISHERIES NOTES.
- 2. ALL WORK WITHIN THE HIGH WATER MARK SHALL BE DONE DURING THE FISHERIES WINDOWS
- UNLESS APPROVED OTHERWISE BY THE OWNER'S ENVIRONMENTAL MONITOR (OEM).
- 3. WATER SHALL BE DIVERTED AROUND THE CONSTRUCTION SITE USING METHODS APPROVED BY OEM. 4. ALL MATERIALS USED SHALL BE FREE OF INVASIVE SPECIES.
- 5. SPAWNING GRAVEL SHALL BE AS SPEIFIED IN SECTION 31 05 16. AGGREGATE MATERIALS.
- 6. WIERS SHALL BE CONSTRUCTED TO DETAILS SHOWN ON SHEET F-1.1.
- 7. ROOT WADS AND LARGE WOODY DEBRIS TO BE SUITABLY BALLASTED AS DETAILED ON SHEET F-1. 8. EXISTING STUMPS, ROOTWADS, LOGS, ETC. SHOULD BE RETAINED AND USED FOR HABITAT
- COMPLEXING.
- 9. RED SHOWS PROPOSED WORKS.