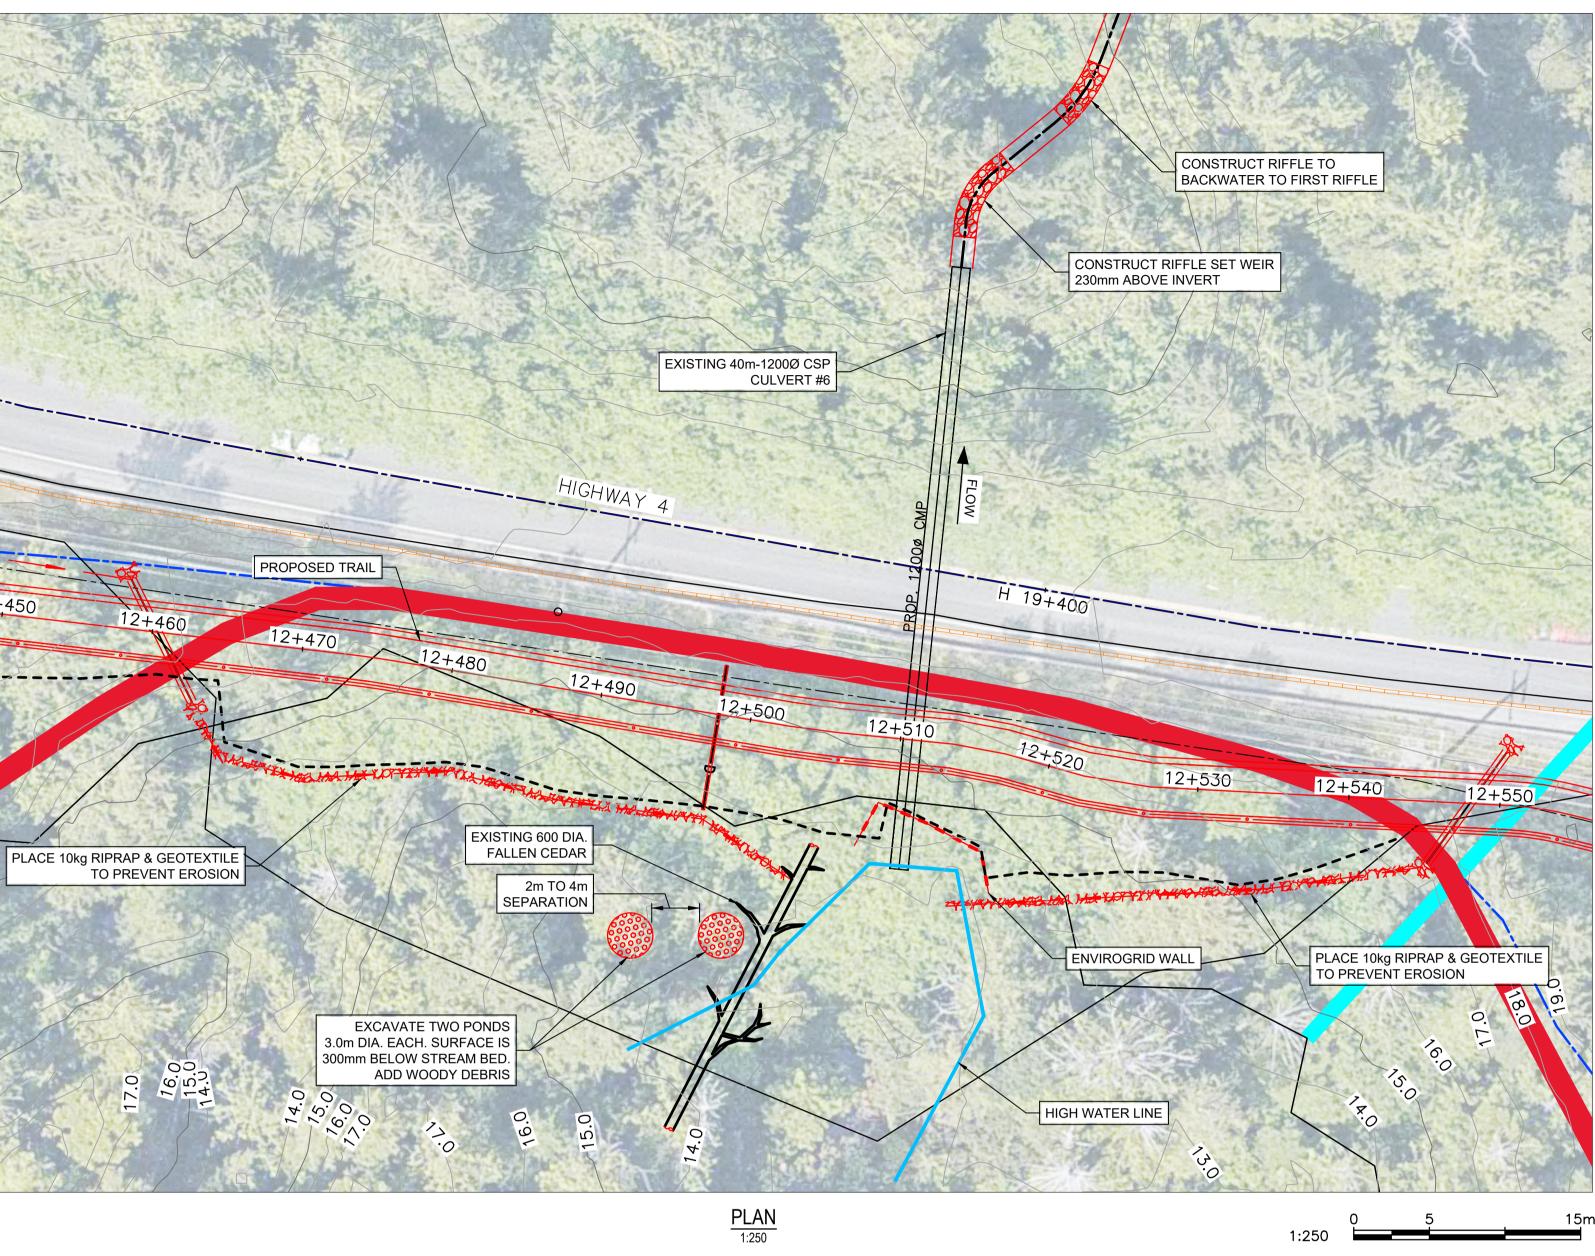

| Sheet F-3 Fisheries Enhancement    |                                   |
|------------------------------------|-----------------------------------|
|                                    |                                   |
| Existing Culvert #6 Information    |                                   |
| Location:                          | Hwy #4 - Station H19+400 (Site B) |
| Material:                          | CSP Galvanized Coating            |
| Diameter:                          | 1,200 mm Circular                 |
| Length:                            | 60 to 70 metres                   |
| Cover over culvert:                | 5.5 metres                        |
| Comments:                          | Perched end                       |
|                                    |                                   |
| Proposed Enhancements              |                                   |
| Eliminate Perched end              |                                   |
| Provide 2 ponds off line of stream |                                   |

NOTES:

- 1. REFER TO SHEET F-1 FOR ENVIRONMENTAL AND FISHERIES NOTES.
- 2. ALL WORK WITHIN THE HIGH WATER MARK SHALL BE DONE DURING THE FISHERIES WINDOWS
- UNLESS APPROVED OTHERWISE BY THE OWNER'S ENVIRONMENTAL MONITOR (OEM).
- 3. WATER SHALL BE DIVERTED AROUND THE CONSTRUCTION SITE USING METHODS APPROVED BY OEM. 4. ALL MATERIALS USED SHALL BE FREE OF INVASIVE SPECIES.
- 5. SPAWNING GRAVEL SHALL BE AS SPEIFIED IN SECTION 31 05 16. AGGREGATE MATERIALS.
- 6. WIERS SHALL BE CONSTRUCTED TO DETAILS SHOWN ON SHEET F-1.1.
- 7. ROOT WADS AND LARGE WOODY DEBRIS TO BE SUITABLY BALLASTED AS DETAILED ON SHEET F-1. 8. EXISTING STUMPS, ROOTWADS, LOGS, ETC. SHOULD BE RETAINED AND USED FOR HABITAT
- COMPLEXING.
- 9. RED SHOWS PROPOSED WORKS.

HIGHWAY 4 <sup>و</sup> 5.5m **RIFFLE WITH WEIR** 11.0m 5.5m 10.0m 5.0m 230mm ABOVE — CULVERT INVERT **RIFFLE CREATES** - BACKWATER TO TOE OF UPSTREAM RIFFLE 2r — 1200Ø CULVERT 40m LONG -FLOW EXISTING 600mm TWO OFF PERCHED CULVERT LINE POOLS PROFILE 1:250