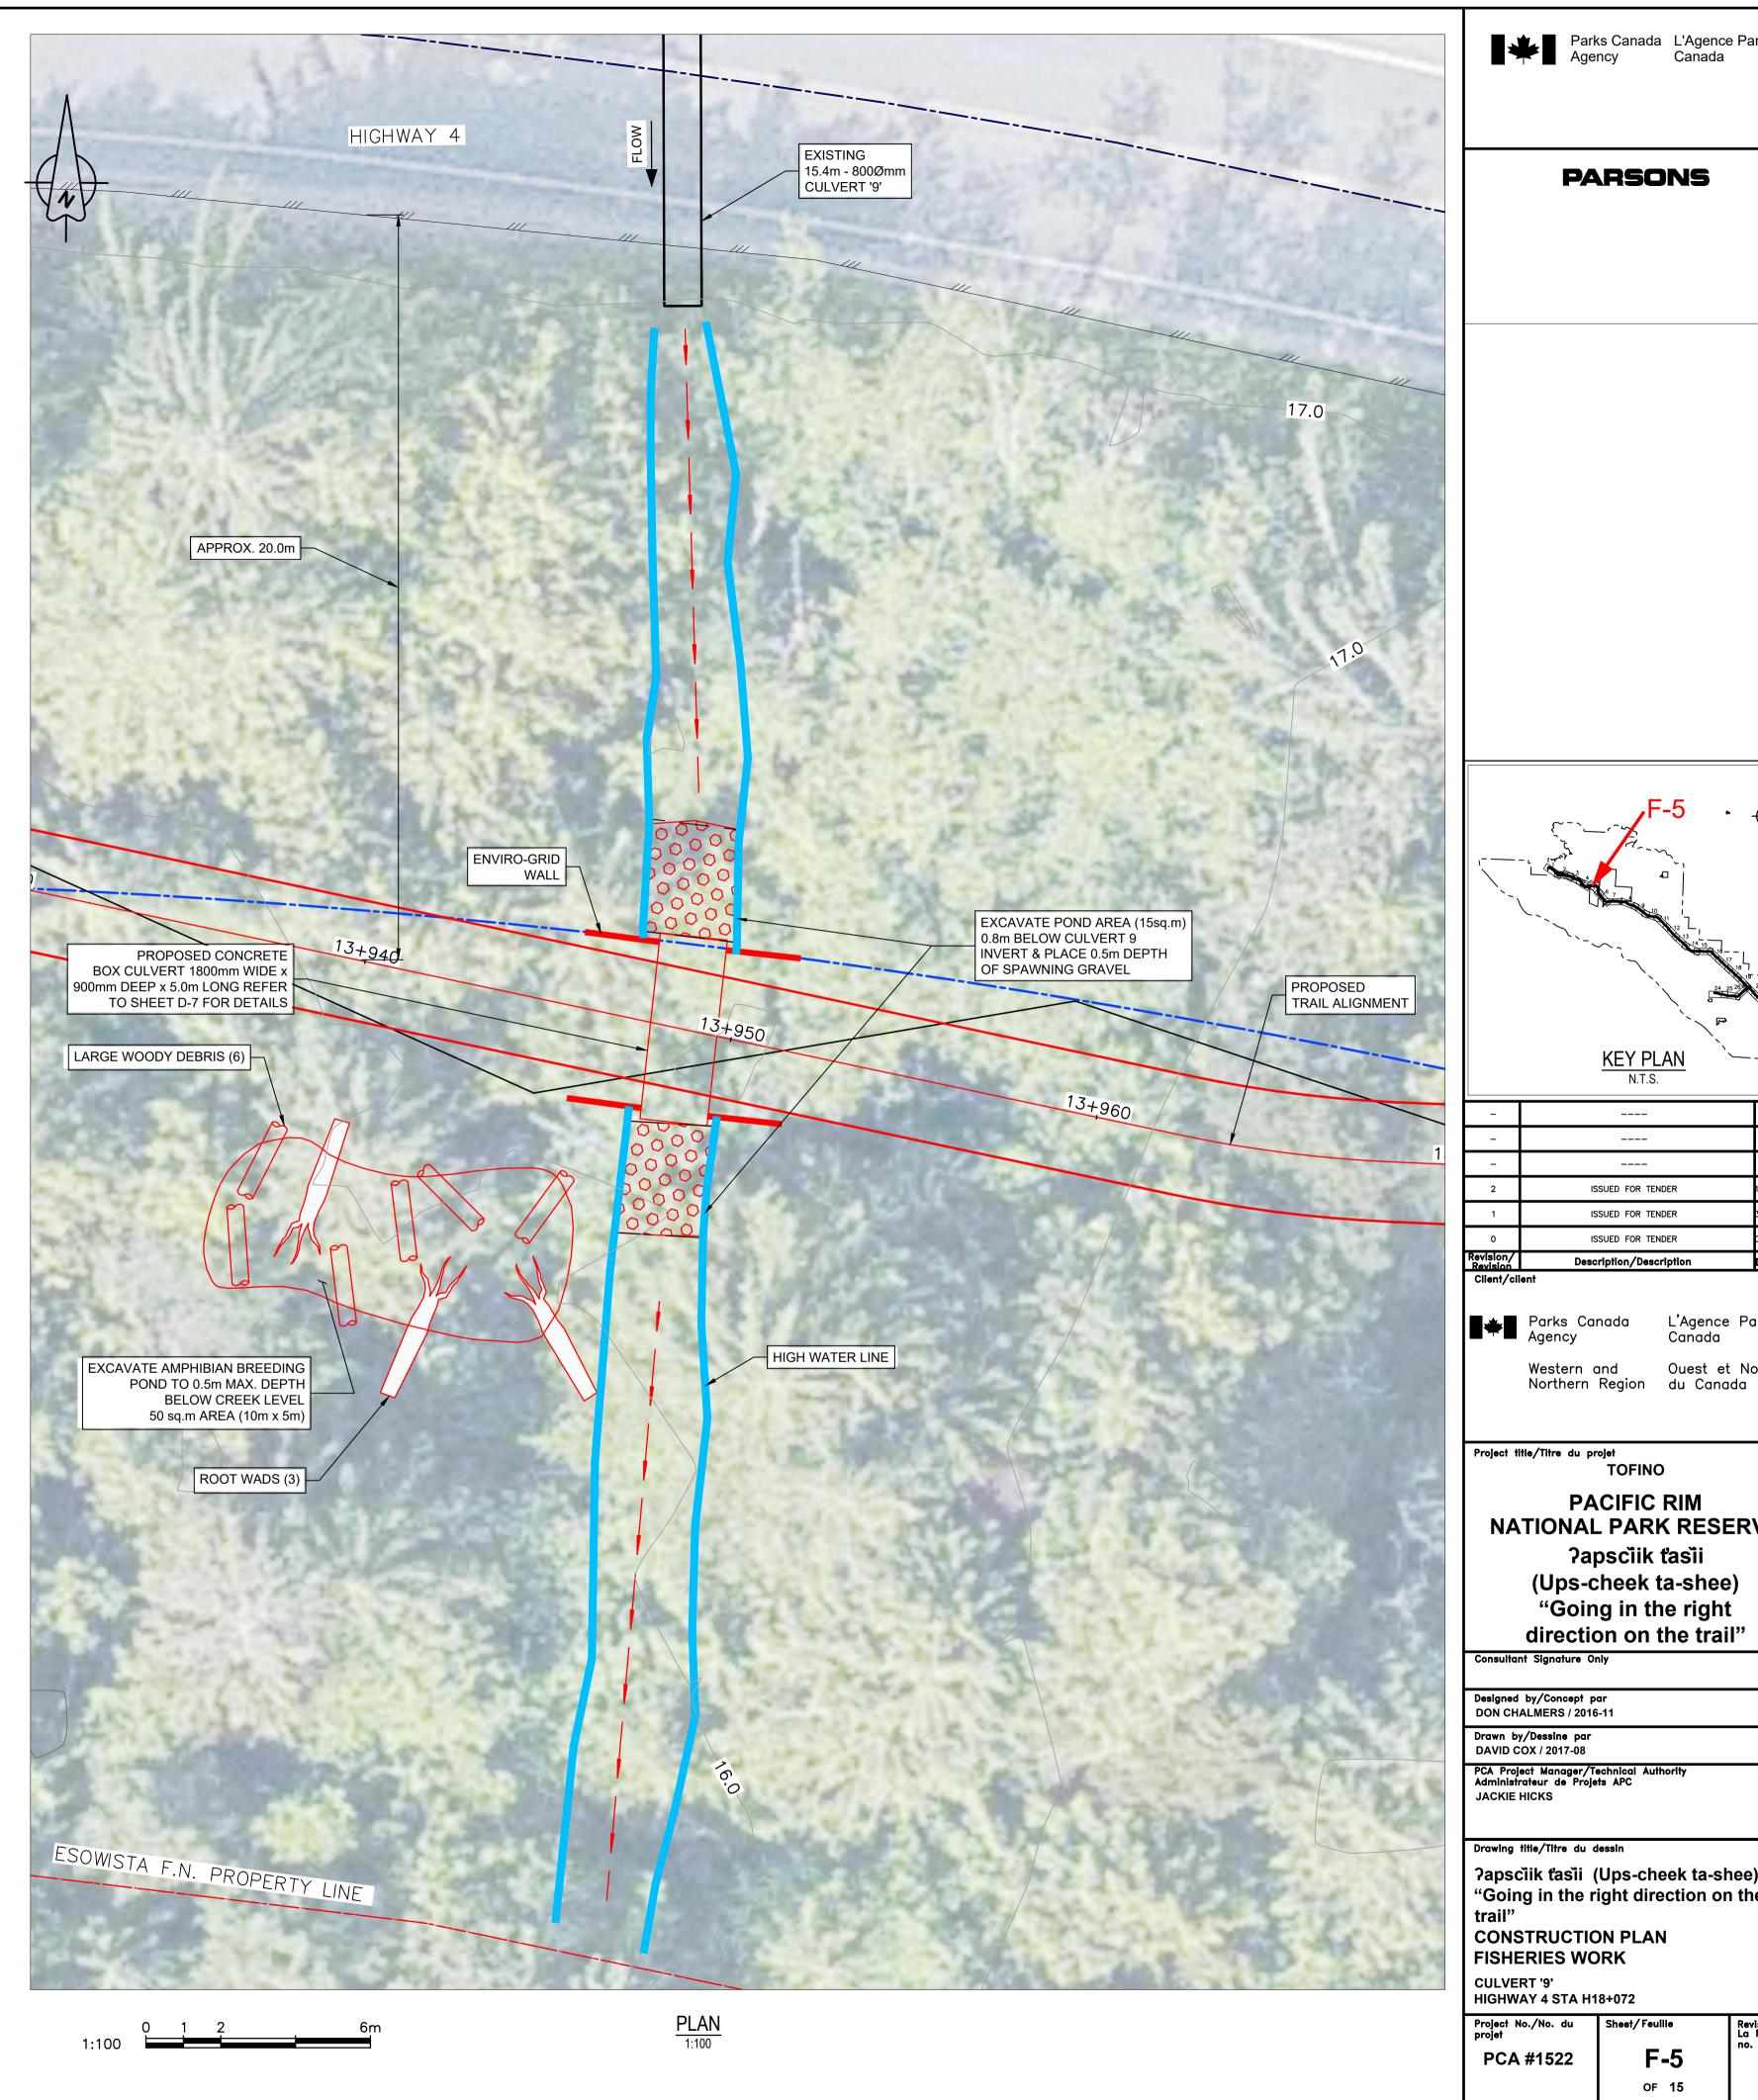

**LOCATION PLAN** 

| Sheet F- 5 Fisheries Enhancement                    |                                 |
|-----------------------------------------------------|---------------------------------|
| Existing Culvert #9 Information                     |                                 |
| Location:                                           | Hwy #4 - Station H18+072        |
| Material:                                           | CSP Galvanized                  |
| Diameter:                                           | 800 mm Circular                 |
| Length:                                             | 13.9 metres                     |
| Cover over culvert:                                 | 0.6 metres                      |
| Comments:                                           | Trail located away from culvert |
| Proposed Enhancements                               |                                 |
| construct amphibian breeding pond with woody debris |                                 |

## NOTES:

- 1. REFER TO SHEET F-1 FOR ENVIRONMENTAL AND FISHERIES NOTES.
- 2. ALL WORK WITHIN THE HIGH WATER MARK SHALL BE DONE DURING THE FISHERIES WINDOWS UNLESS APPROVED OTHERWISE BY THE OWNER'S ENVIRONMENTAL MONITOR (OEM).
- 3. WATER SHALL BE DIVERTED AROUND THE CONSTRUCTION SITE USING METHODS APPROVED BY OEM.
- 4. ALL MATERIALS USED SHALL BE FREE OF INVASIVE SPECIES.
- 5. SPAWNING GRAVEL SHALL BE AS SPEIFIED IN SECTION 31 05 16. AGGREGATE MATERIALS.
- 6. WIERS SHALL BE CONSTRUCTED TO DETAILS SHOWN ON SHEET F-1.1.
- 7. EXISTING STUMPS, ROOTWADS, LOGS, ETC. SHOULD BE RETAINED AND USED FOR HABITAT COMPLEXING.
- 8. RED SHOWS PROPOSED WORKS.

**HIGHWAY 4 STA H18+072** 

Project No./No. du Sheet/Feuille projet Revision no., La Révision F-5 OF 15