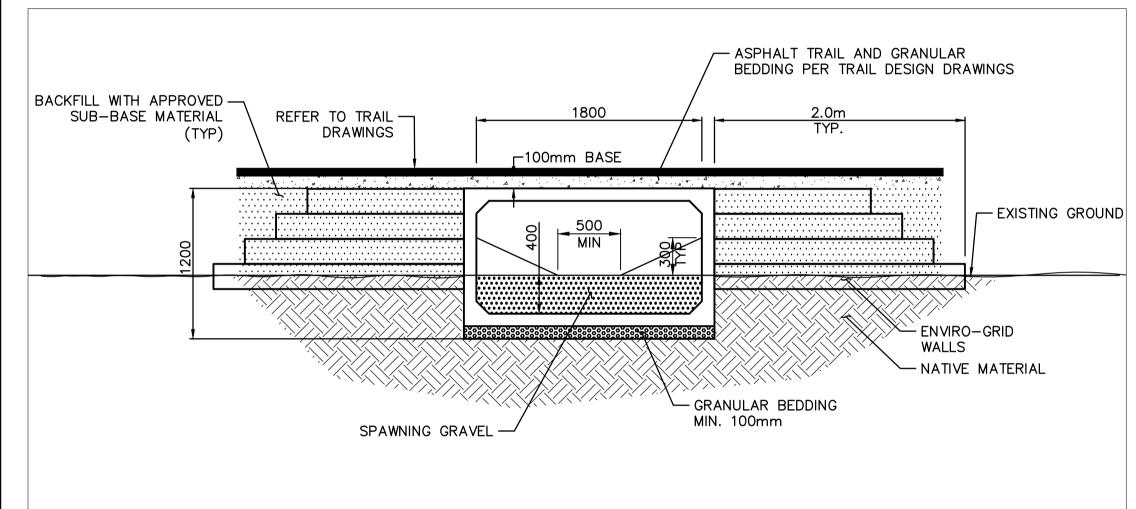

## NOTES:

- 1. REFER TO SHEET F-1 FOR ENVIRONMENTAL AND FISHERIES NOTES.
- 2. ALL WORK WITHIN THE HIGH WATER MARK SHALL BE DONE DURING THE FISHERIES WINDOWS UNLESS APPROVED OTHERWISE BY THE OWNER'S ENVIRONMENTAL MONITOR (OEM).
- 3. WATER SHALL BE DIVERTED AROUND THE CONSTRUCTION SITE USING METHODS APPROVED BY OEM.
- 4. ALL MATERIALS USED SHALL BE FREE OF INVASIVE SPECIES.
- 5. SPAWNING GRAVEL SHALL BE AS SPEIFIED IN SECTION 31 05 16. AGGREGATE MATERIALS.
- 6. WIERS SHALL BE CONSTRUCTED TO DETAILS SHOWN ON SHEET F-1.1.
- 7. EXISTING STUMPS, ROOTWADS, LOGS, ETC. SHOULD BE RETAINED AND USED FOR HABITAT COMPLEXING.
- 8. RED SHOWS PROPOSED WORKS.