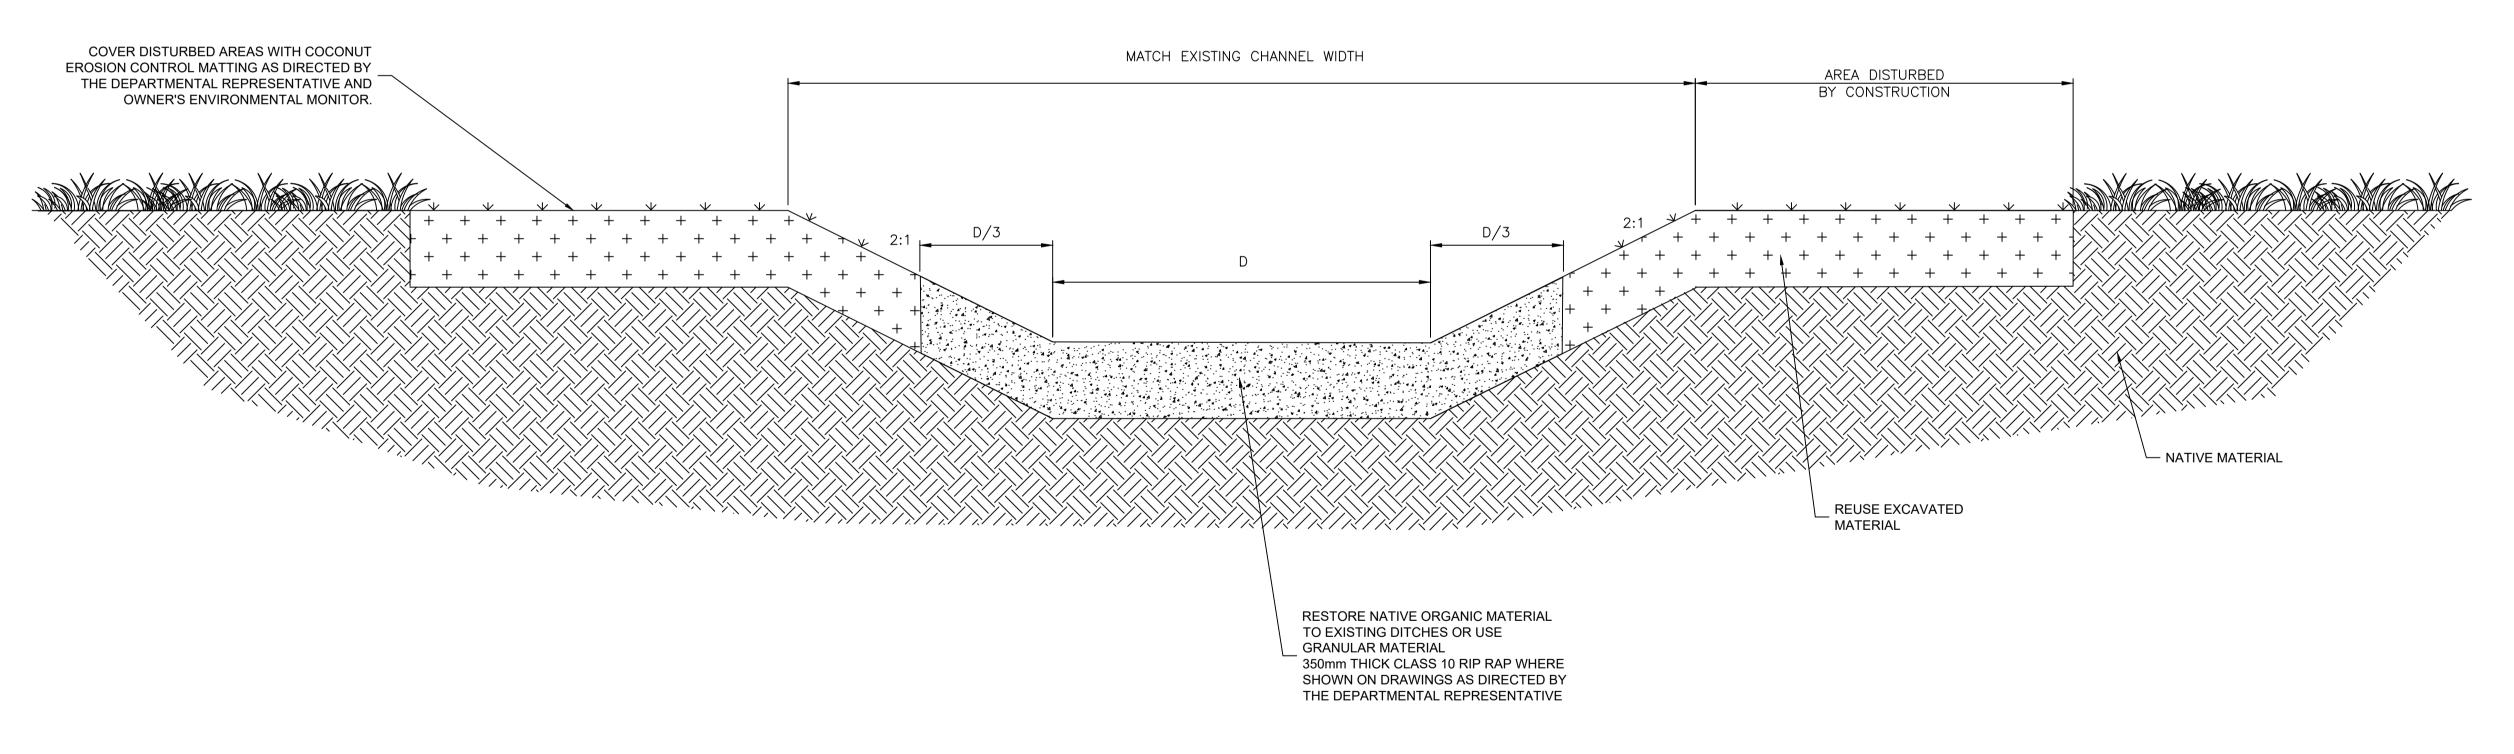

- 1. TYPICAL DITCH DETAIL TO BE USED WHERE CULVERT OUTLET MUST BE TIED IN TO EXISTING CHANNEL.
- 2. D = DIAMETER OF CULVERT UPSTREAM. DITCH GEOMETRY TO BE DEFINED RELATIVE TO D AS INDICATED ON THE DETAIL, OR AS DIRECTED BY THE DEPARTMENTAL REPRESENTATIVE.
- 3. REUSE EXCAVATED MATERIAL TO SHAPE SLOPES OF CHANNEL. MATCH EXISTING CHANNEL GEOMETRY WHERE THE NEW DITCH ALIGNMENT CONNECTS TO THE EXISTING DITCH.
- 4. WHERE REQUIRED, APPROVED FISHERIES GRAVEL TO BE USED INSTEAD OF GRANULAR MATERIAL IN THE DITCH AS DIRECTED BY THE DEPARTMENTAL REPRESENTATIVE AND OWNER'S ENVIRONMENTAL MONITOR.
- 5. DISTURBED AREAS TO BE COVERED IN COCONUT EROSION CONTROL MATTING ABOVE THE HIGH WATER MARK AS DIRECTED BY DEPARTMENTAL REPRESENTATIVE AND OWNER'S ENVIRONMENTAL MONITOR.
- 6. IN-STREAM WORKS MAY PROCEED ONLY UNDER DFO APPROVAL IF REQUIRED. PERMIT TO BE SECURED BY THE DEPARTMENTAL REPRESENTATIVE.
- 7. WORKS WITHIN THE RIPARIAN AREA TO BE IN COMPLIANCE WITH THE ENVIRONMENTAL PROCEDURES SPECIFICATION 01 - 35 - 43.