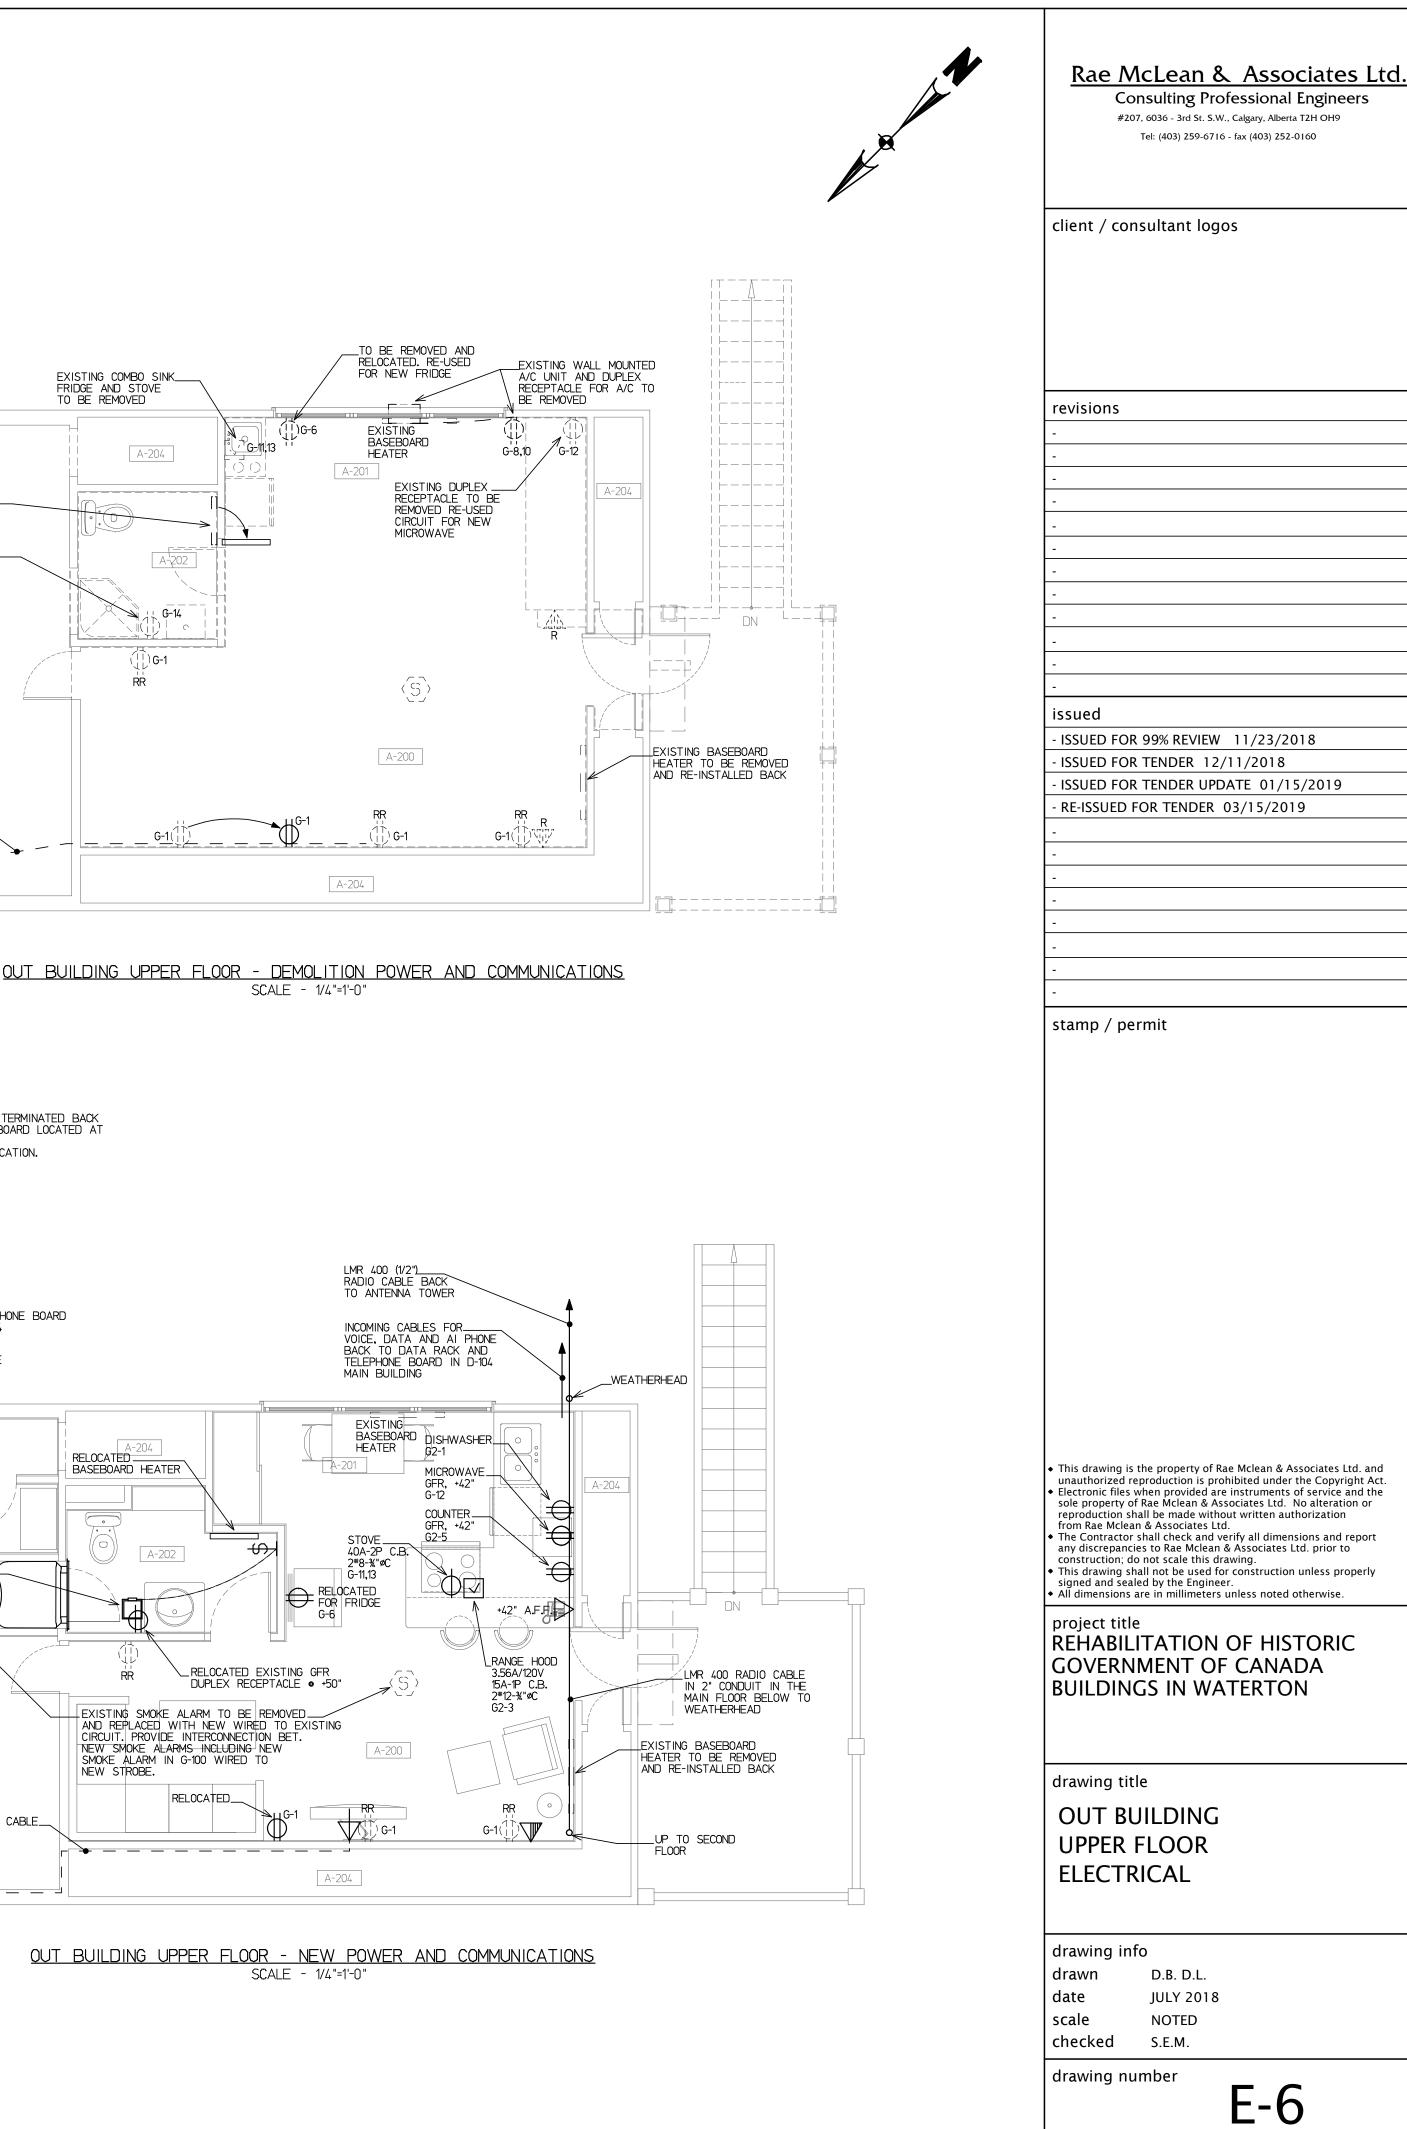

### Rae McLean & Associates Ltd. Consulting Professional Engineers #207, 6036 - 3rd St. S.W., Calgary, Alberta T2H OH9

Tel: (403) 259-6716 - fax (403) 252-0160

client / consultant logos

revisions

issued

- ISSUED FOR 99% REVIEW 11/23/2018 - ISSUED FOR TENDER 12/11/2018 - ISSUED FOR TENDER UPDATE 01/15/2019

- RE-ISSUED FOR TENDER 03/15/2019

stamp / permit

unauthorized reproduction is prohibited under the Copyright Act. • Electronic files when provided are instruments of service and the sole property of Rae Mclean & Associates Ltd. No alteration or reproduction shall be made without written authorization from Rae Mclean & Associates Ltd.

• This drawing is the property of Rae Mclean & Associates Ltd. and

The Contractor shall check and verify all dimensions and report any discrepancies to Rae Mclean & Associates Ltd. prior to

construction; do not scale this drawing. • This drawing shall not be used for construction unless properly signed and sealed by the Engineer. • All dimensions are in millimeters unless noted otherwise.

project title REHABILITATION OF HISTORIC GOVERNMENT OF CANADA BUILDINGS IN WATERTON

drawing title

# MAIN BUILDING BASEMENT FLOOR PLAN ELECTRICAL

| drawing info |           |  |  |  |
|--------------|-----------|--|--|--|
| drawn        | D.B. D.L. |  |  |  |
| date         | JULY 2018 |  |  |  |
| scale        | NOTED     |  |  |  |
| checked      | S.E.M.    |  |  |  |
| .1           |           |  |  |  |