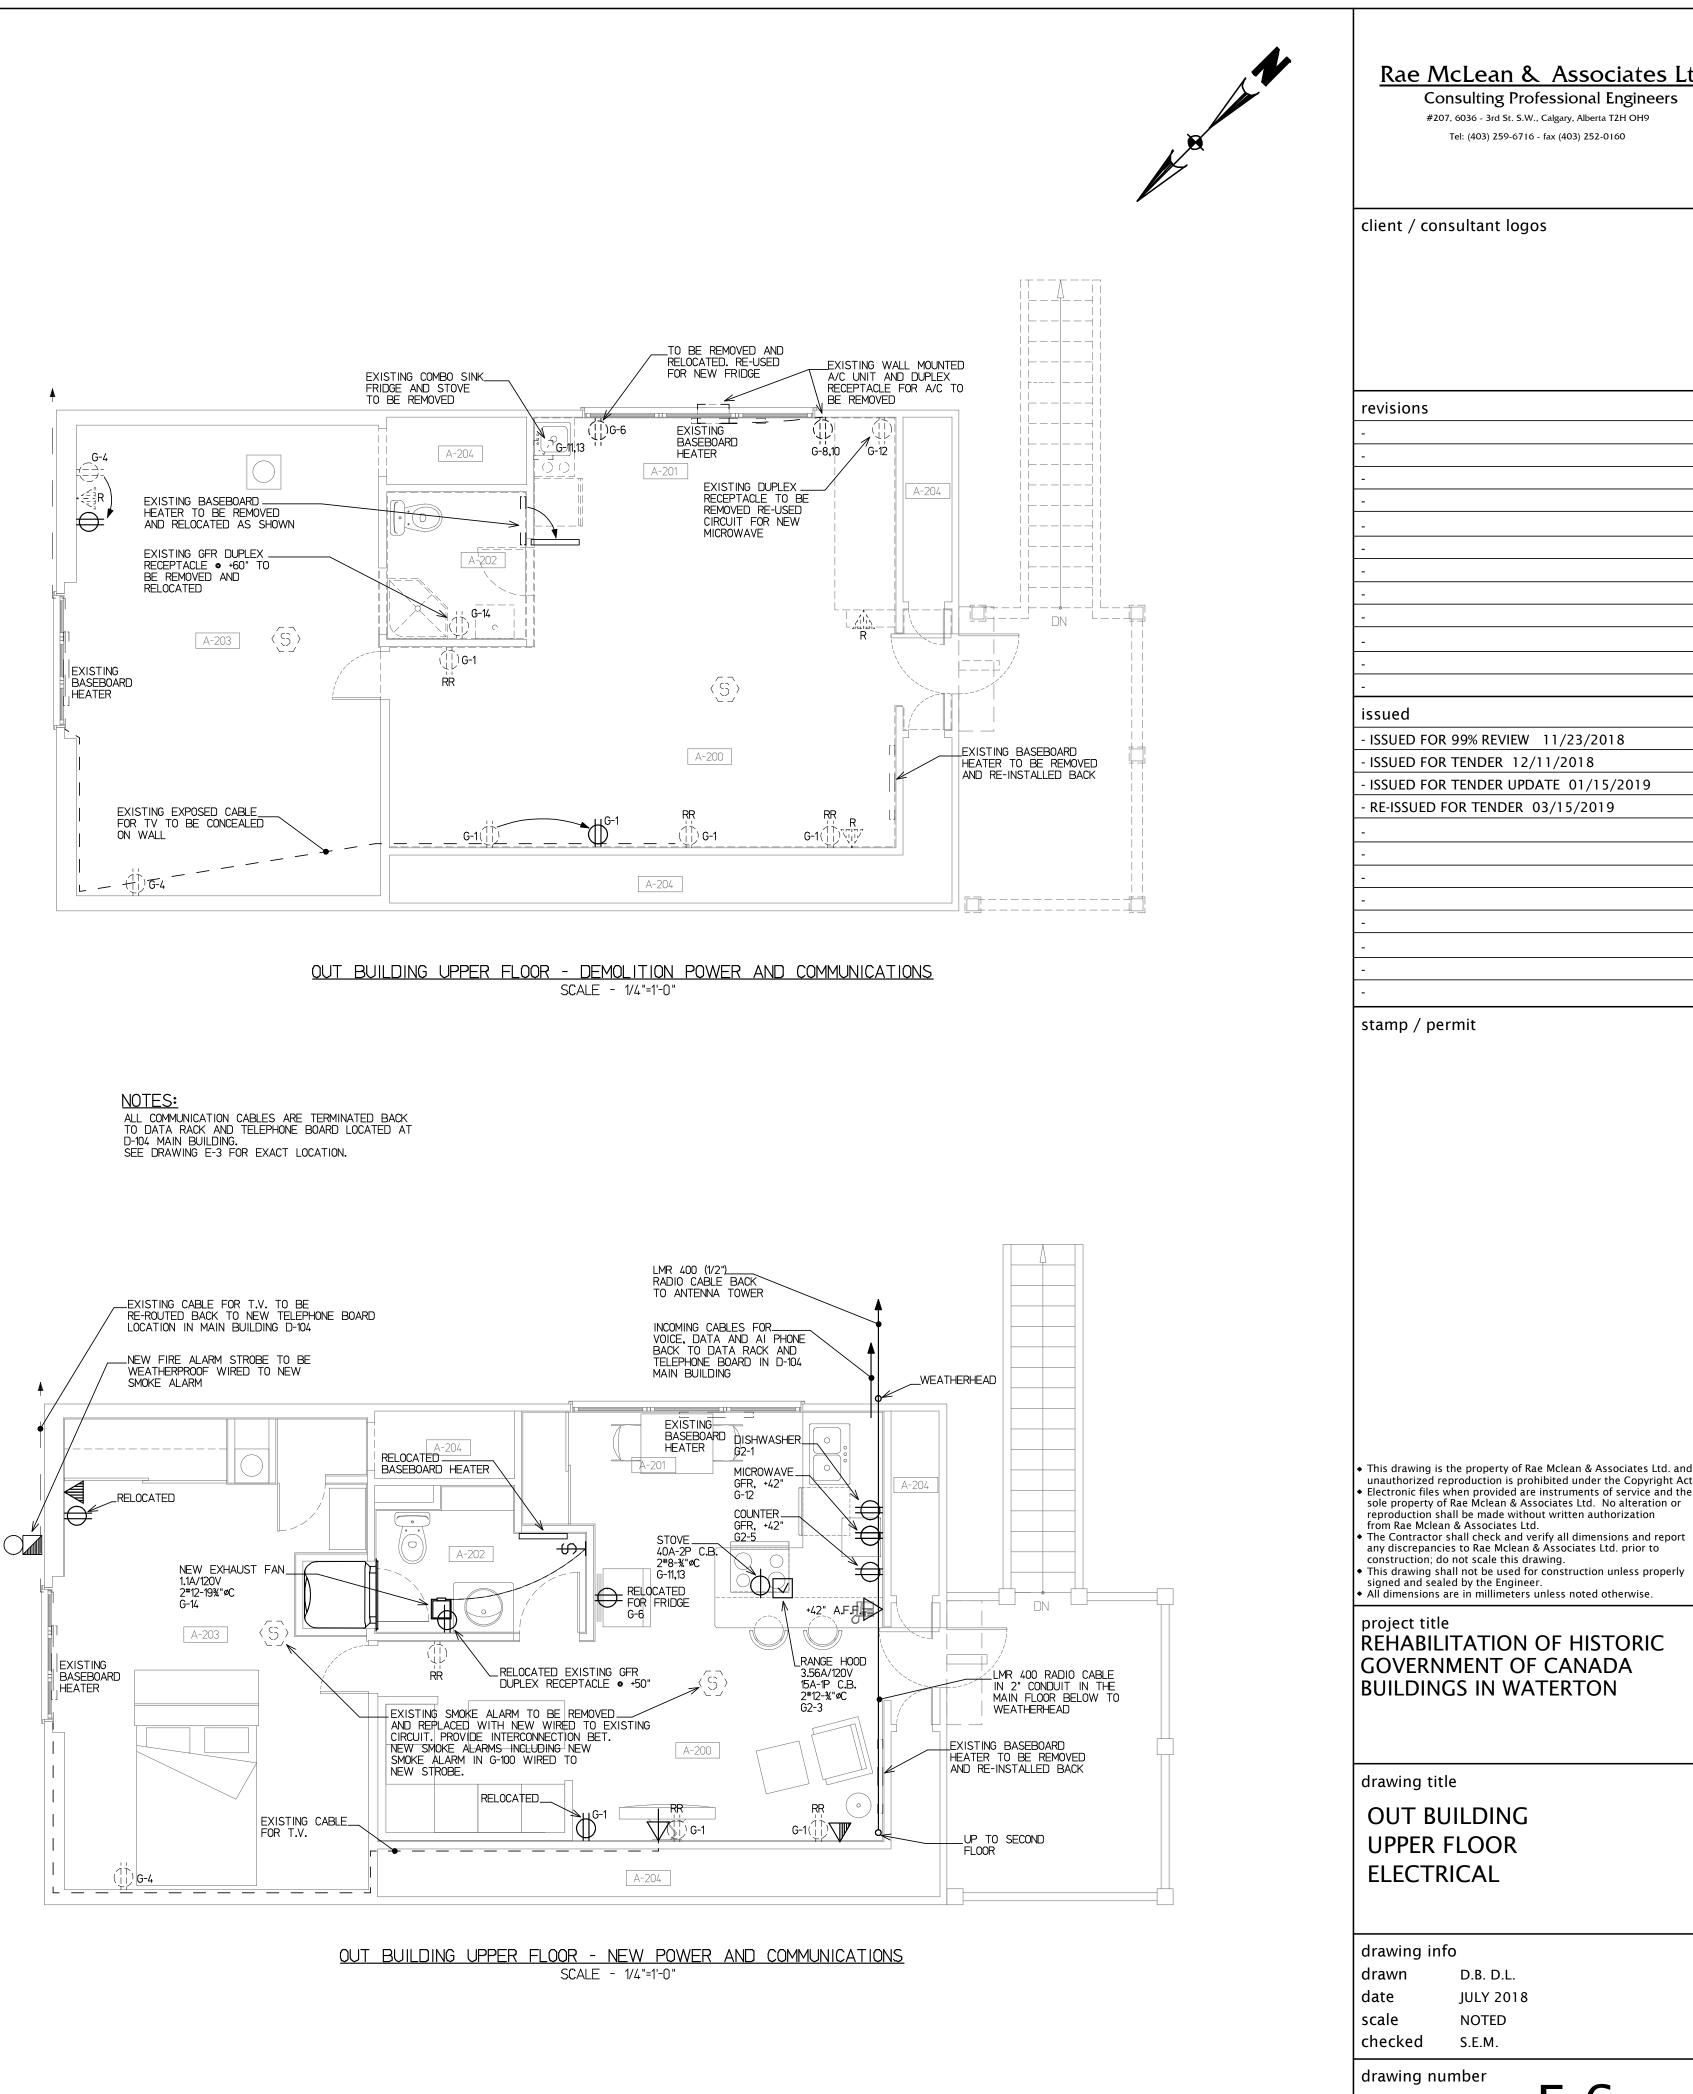

OUT BUILDING MAIN FLOOR - ELECTRICAL SCALE - 1/4"=1'-0"

| <u>    1    </u> PHASE<br><u>    3    </u> WIRE |         |     | LOCATION OUT BU | 100A                     | JSSING              |         |     |        |      |
|-------------------------------------------------|---------|-----|-----------------|--------------------------|---------------------|---------|-----|--------|------|
|                                                 |         |     |                 | FEEDER3*8-3              | μ"øC                | SURF.   | ACE | — MTG. |      |
|                                                 |         | WAT | TAGE            |                          | REMARKS             | WATTAGE |     |        |      |
| CIR.                                            | BKR.    | øA  | øB              | - REMARKS                | REMARNS             | ØĄ      | øB  | BKR.   | CIR. |
| 1                                               | 15A     |     |                 | NEW DISHWASHER           | NEW CONDENSING UNIT |         |     | 30A    |      |
| 3                                               | 15A     |     |                 | NEW RANGE HOOD           |                     |         |     | 2P     |      |
| 5                                               | 15A     |     |                 | KITCHEN COUNTER          | FAN FORCE HEATER    |         |     | 15A    | 6    |
| 7                                               | 20A     |     |                 | EXTERIOR PLUG (GFCI)     |                     |         |     | 2P     | E    |
| 9                                               | 15A     |     |                 | INFRARED HEATER/EXH. FAN | SPARE               |         |     | 15A    | 1    |
| 11                                              | 15A     |     |                 | SPARE                    | SPARE               |         |     | 15A    | 1    |
| тот                                             | ALS     |     |                 |                          |                     |         |     | тот    | ALS  |
| øΑ                                              | TOTAL   | =   |                 |                          |                     |         | _   |        |      |
| øв                                              | TOTAL   | -   |                 |                          |                     |         |     |        |      |
| øс                                              | TOTAL - |     |                 |                          |                     |         |     |        |      |

|      | 1        | ) VOLTS<br>_ PHASE<br>_ WIRE |      | PANEL<br>LOCATIONM<br>FEEDER3*: |                              |
|------|----------|------------------------------|------|---------------------------------|------------------------------|
| CIR. | BKR.     |                              | TAGE | REMARKS                         | REMARKS                      |
|      |          | øA                           | øB   |                                 |                              |
| 1    | 40A      |                              |      | _                               |                              |
| 3    | 2P       |                              |      |                                 |                              |
| 5    | 40A      |                              |      |                                 | TED CIRCUIT<br>(ISTING PANEL |
| 7    | 2P       |                              |      |                                 | ISTING FANEL                 |
| 9    | 20A      |                              |      |                                 |                              |
| 11   | 15A      |                              |      |                                 |                              |
| 13   | 15A      |                              |      |                                 |                              |
| 15   | 15A      |                              |      |                                 | _                            |
| 17   | 15A      |                              |      | NEW DISHWASHER                  |                              |
| 19   | 15A      |                              |      | NEW MICROWAVE                   | NEW CONDENSING UNIT #2       |
| 21   | 15A      |                              |      | NEW RANGE HOOD                  |                              |
| 23   | 15A      |                              |      | COMM. BOARD RECEPT.             | NEW FAN COIL #2              |
| 25   | 15A      |                              |      | COMM. BOARD RECEPT.             |                              |
| 27   | 40A      |                              |      | NEW CONDENSING UNIT #1          | SPARE                        |
| 29   | 2P       |                              |      |                                 | SPARE                        |
| 31   | 15A      |                              |      | NEW FAN COIL #1                 | SPARE                        |
| 33   | 2P       |                              |      |                                 | SPARE                        |
| 35   | 15A      |                              |      | NEW SUMP PUMP                   |                              |
| 37   |          |                              |      |                                 |                              |
| 39   |          |                              |      |                                 | GARAGE PANEL "G"             |
| 41   |          |                              |      |                                 |                              |
| TO   | TALS     |                              |      |                                 |                              |
|      | TOTAL =  |                              | I    |                                 |                              |
| øв   | TOTAL =  |                              |      |                                 |                              |
|      | TOTAL =  |                              |      |                                 |                              |
|      | EL TOTAL | -                            |      |                                 |                              |
| REMA |          |                              |      |                                 |                              |

| <u>    1    </u> PHASE<br><u>    3    </u> WIRE |         |         | LOCATIONOUT_BUILDING<br>FEEDERNEW_3#4 |                               |                           | 125AA. BUSSING<br>SURFACEMTG. |    |      |      |
|-------------------------------------------------|---------|---------|---------------------------------------|-------------------------------|---------------------------|-------------------------------|----|------|------|
| w                                               |         | WATTAGE |                                       |                               |                           | WATTAGE                       |    |      |      |
| CIR.                                            | BKR.    | øĄ      | øB                                    |                               | REMARKS -                 | øĄ                            | øB | BKR. | CIR. |
| 1                                               | 15A     |         |                                       | EXIST. PLUGS UP               | EXIST. FURNACE            |                               |    | 15A  | 2    |
| 3                                               | 15A     |         |                                       | EXIST. BASEBOARD HEATER       | EXIST. BEDROOM PLUGS      |                               |    | 15A  | 4    |
| 5                                               | 2P      |         |                                       |                               | EXIST. FRIDGE             |                               |    | 15A  | 6    |
| 7                                               | 15A     |         |                                       | EXIST. BASEBOARD HEATER       | NEW SUB PANEL "G2"        |                               |    | 40A  | 8    |
| 9                                               | 2P      |         |                                       |                               |                           |                               |    | 2P   | 10   |
| 11                                              | 40A     |         |                                       | NEW STOVE                     | EXIST. MICROWAVE          |                               |    | 15A  | 12   |
| 13                                              | 2P      |         |                                       |                               | EXIST. BATHROOM FAN/PLUGS |                               |    | 15A  | 14   |
| 15                                              | 15A     |         |                                       | EXIST. GARAGE DR/PLUGS/LIGHTS | EXIST. WATER HEATER       |                               |    | 15A  | 16   |
| тот                                             | ALS     |         |                                       |                               |                           |                               |    | тот  | ALS  |
| ØΑ                                              | TOTAL = |         |                                       |                               |                           |                               |    | •    |      |
| øв                                              | TOTAL = |         |                                       |                               |                           |                               |    |      |      |
| <i>a</i> c                                      | TOTAL = |         |                                       |                               |                           |                               |    |      |      |

drawing number

E-5

| 225A  | A. E | SUSSING |      |
|-------|------|---------|------|
| SURFA |      | — MTG.  |      |
| WAT   | TAGE |         |      |
| øĄ    | øB   | BKR.    | CIR. |
|       |      | 15A     | 2    |
|       |      | 15A     | 4    |
|       |      | 15A     | 6    |
|       |      | 15A     | 8    |
|       |      | 15A     | 10   |
|       |      | 15A     | 12   |
|       |      | 15A     | 14   |
|       |      | 15A     | 16   |
|       |      | 15A     | 18   |
|       |      | 30A     | 20   |
|       |      | 2P      | 22   |
|       |      | 15A     | 24   |
|       |      | 2P      | 26   |
|       |      | 15A     | 28   |
|       |      | 15A     | 30   |
|       |      | 15A     | 32   |
|       |      | 15A     | 34   |
|       |      |         | 36   |
|       |      |         | 38   |
|       |      | 70A     | 40   |
|       |      | 2P      | 42   |
|       |      | тот     | ALS  |
|       |      |         |      |
|       |      |         |      |
|       |      |         |      |
|       |      |         |      |
|       |      |         |      |
|       |      |         |      |