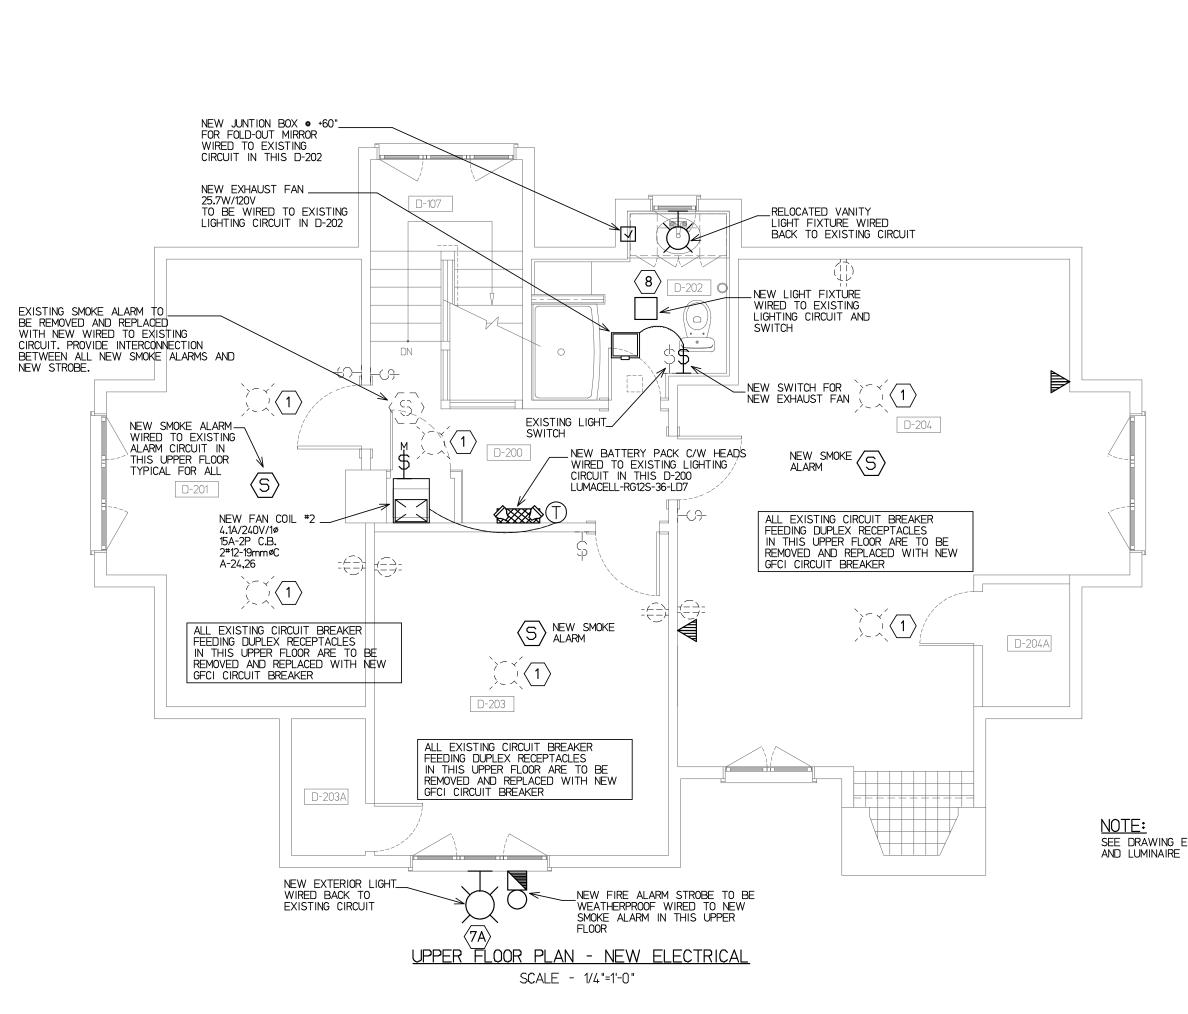

s and report any discrepancies to Rae Mclean & Associates Ltd. prior to

construction; do not scale this drawing. • This drawing shall not be used for construction unless properly signed and sealed by the Engineer. • All dimensions are in millimeters unless noted otherwise.

project title REHABILITATION OF HISTORIC GOVERNMENT OF CANADA BUILDINGS IN WATERTON

drawing title

# MAIN BUILDING BASEMENT FLOOR PLAN ELECTRICAL

| drawing info |           |  |  |  |
|--------------|-----------|--|--|--|
| drawn        | D.B. D.L. |  |  |  |
| date         | JULY 2018 |  |  |  |
| scale        | NOTED     |  |  |  |
| checked      | S.E.M.    |  |  |  |
| .1           |           |  |  |  |

E-2

drawing number



& ASSOCI 15, 2019 CLEAN C 2018 RAE MC PLOTTED DATE: M PROJECT: 7547.18 SHEET: ARCH D







NOTE: SEE DRAWING E-2 FOR LEGEND AND LUMINAIRE SCHEDULE

|               | Rae McLean & Associates Ltd.                                                                                                                                                                                              |
|---------------|---------------------------------------------------------------------------------------------------------------------------------------------------------------------------------------------------------------------------|
|               | Consulting Professional Engineers                                                                                                                                                                                         |
| $\mathcal{N}$ | #207,