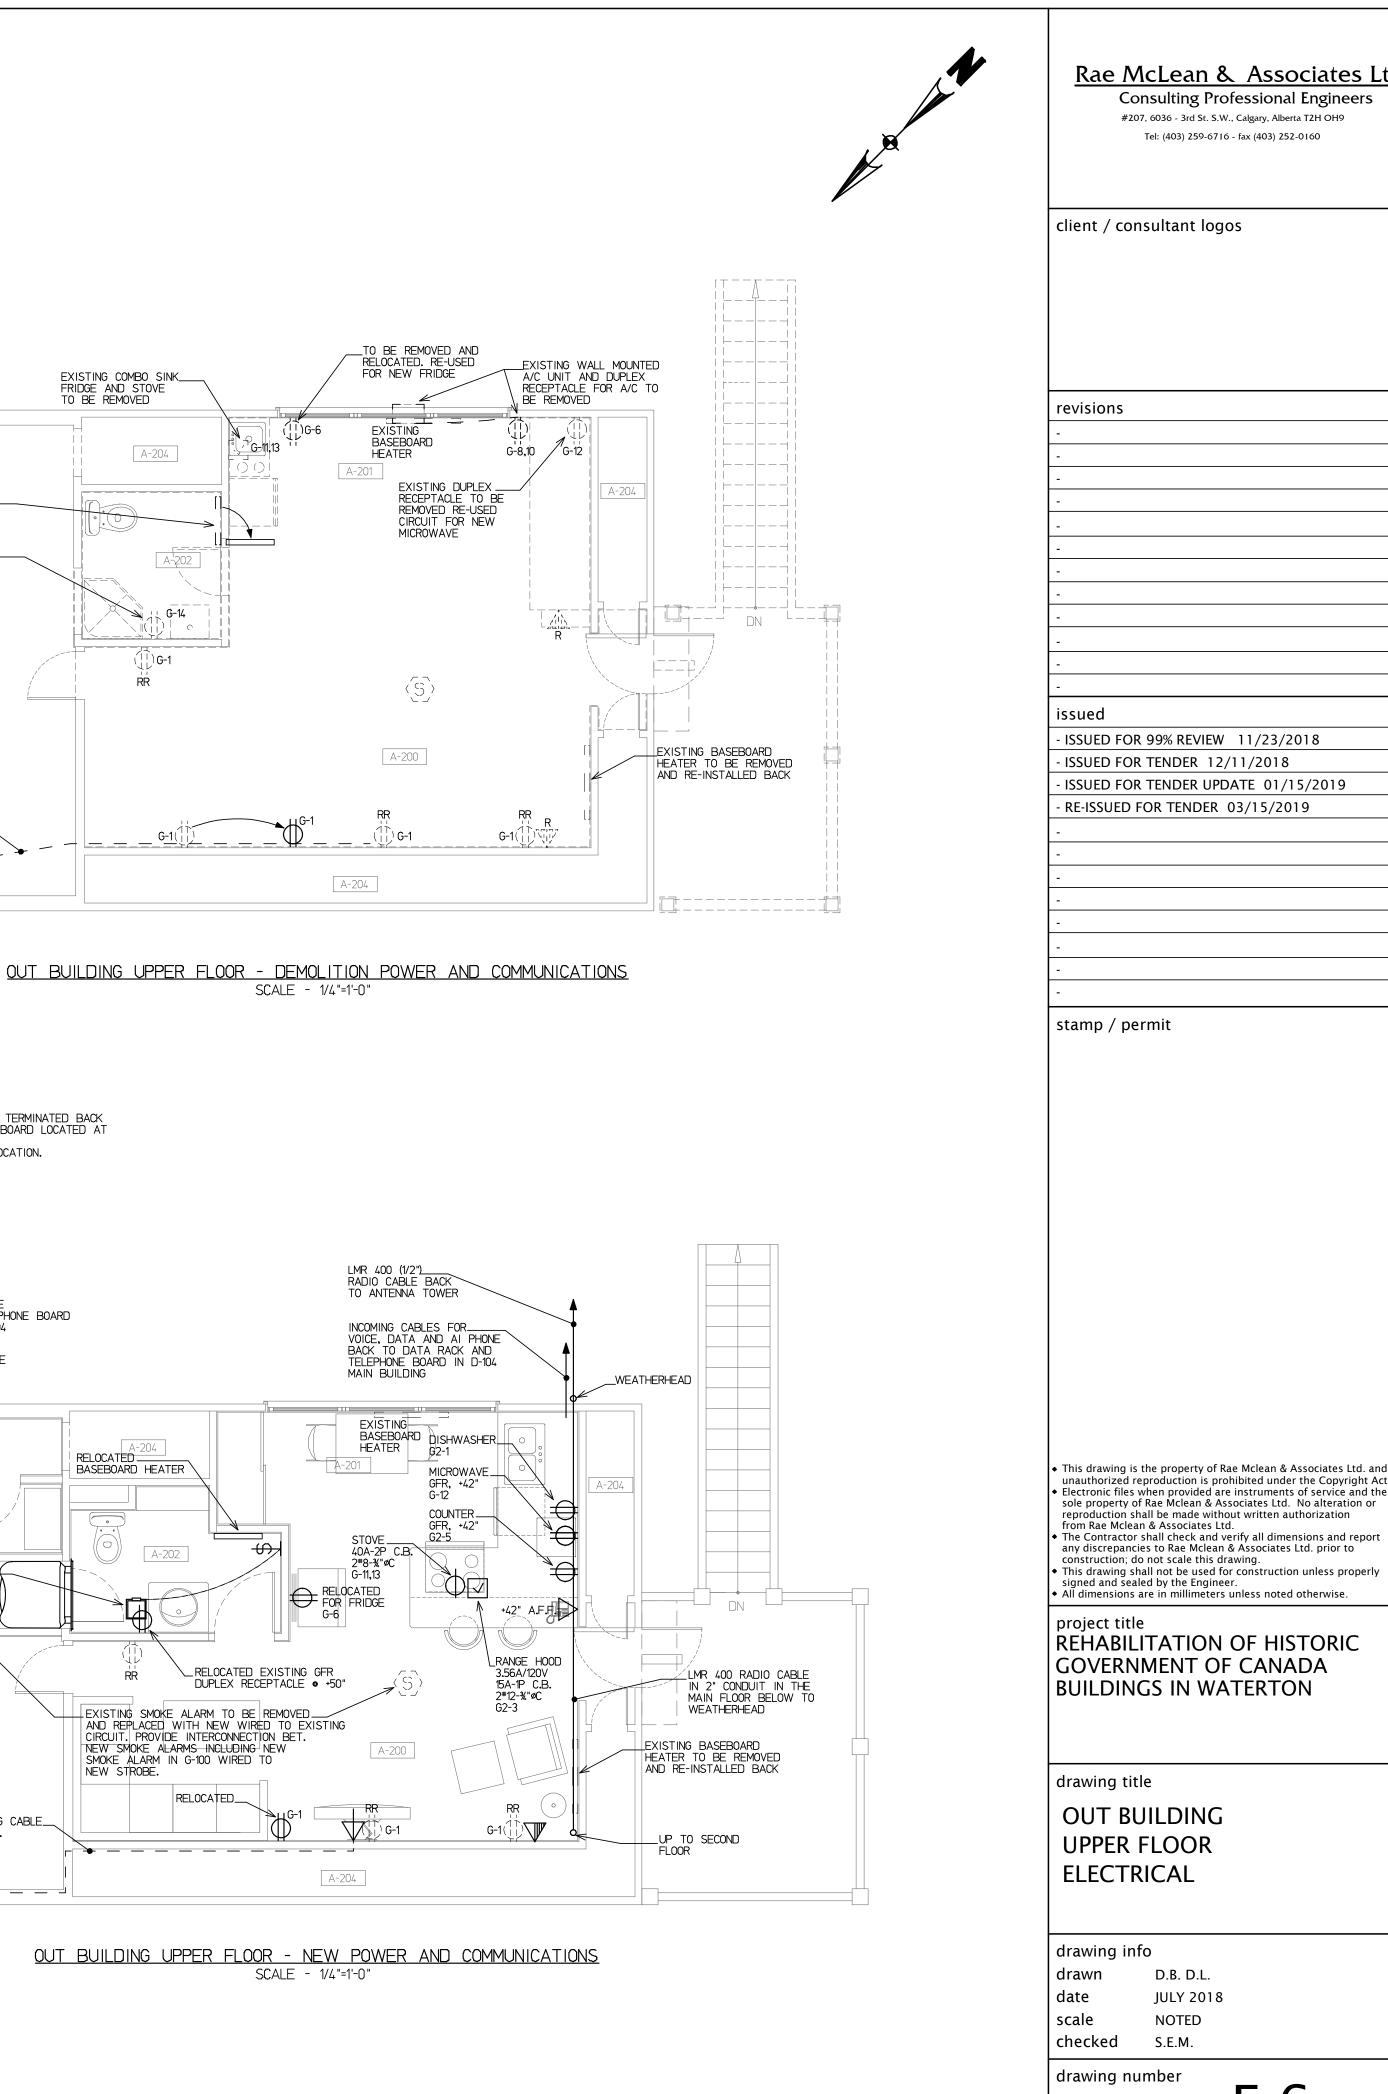

OUT BUILDING MAIN FLOOR - ELECTRICAL SCALE - 1/4"=1'-0"

| <u>    1    </u> PHASE<br><u>    3    </u> WIRE |         |     | LOCATION OUT BU | 100A                     | JSSING              |         |     |        |      |
|-------------------------------------------------|---------|-----|-----------------|--------------------------|---------------------|---------|-----|--------|------|
|                                                 |         |     |                 | FEEDER3*8-3              | μ"øC                | SURF.   | ACE | — MTG. |      |
|                                                 |         | WAT | TAGE            |                          | REMARKS             | WATTAGE |     |        |      |
| CIR.                                            | BKR.    | øA  | øB              | - REMARKS                | REMARNS             | ØĄ      | øB  | BKR.   | CIR. |
| 1                                               | 15A     |     |                 | NEW DISHWASHER           | NEW CONDENSING UNIT |         |     | 30A    |      |
| 3                                               | 15A     |     |                 | NEW RANGE HOOD           |                     |         |     | 2P     |      |
| 5                                               | 15A     |     |                 | KITCHEN COUNTER          | FAN FORCE HEATER    |         |     | 15A    | 6    |
| 7                                               | 20A     |     |                 | EXTERIOR PLUG (GFCI)     |                     |         |     | 2P     | E    |
| 9                                               | 15A     |     |                 | INFRARED HEATER/EXH. FAN | SPARE               |         |     | 15A    | 1    |
| 11                                              | 15A     |     |                 | SPARE                    | SPARE               |         |     | 15A    | 1    |
| тот                                             | ALS     |     |                 |                          |                     |         |     | тот    | ALS  |
| øΑ                                              | TOTAL   | =   |                 |                          |                     |         | _   |        |      |
| øв                                              | TOTAL   | -   |                 |                          |                     |         |     |        |      |
| øс                                              | TOTAL - |     |                 |                          |                     |         |     |        |      |

|      | 1        | ) VOLTS<br>_ PHASE<br>_ WIRE |      | PANEL<br>LOCATIONM<br>FEEDER3*: |                              |
|------|----------|------------------------------|------|---------------------------------|------------------------------|
| CIR. | BKR.     |                              | TAGE | REMARKS                         | REMARKS                      |
|      |          | øA                           | øB   |                                 |                              |
| 1    | 40A      |                              |      | _                               |                              |
| 3    | 2P       |                              |      |                                 |                              |
| 5    | 40A      |                              |      |                                 | TED CIRCUIT<br>(ISTING PANEL |
| 7    | 2P       |                              |      |                                 | ISTING FANEL                 |
| 9    | 20A      |                              |      |                                 |                              |
| 11   | 15A      |                              |      |                                 |                              |
| 13   | 15A      |                              |      |                                 |                              |
| 15   | 15A      |                              |      |                                 | _                            |
| 17   | 15A      |                              |      | NEW DISHWASHER                  |                              |
| 19   | 15A      |                              |      | NEW MICROWAVE                   | NEW CONDENSING UNIT #2       |
| 21   | 15A      |                              |      | NEW RANGE HOOD                  |                              |
| 23   | 15A      |                              |      | COMM. BOARD RECEPT.             | NEW FAN COIL #2              |
| 25   | 15A      |                              |      | COMM. BOARD RECEPT.             |                              |
| 27   | 40A      |                              |      | NEW CONDENSING UNIT #1          | SPARE                        |
| 29   | 2P       |                              |      |                                 | SPARE                        |
| 31   | 15A      |                              |      | NEW FAN COIL #1                 | SPARE                        |
| 33   | 2P       |                              |      |                                 | SPARE                        |
| 35   | 15A      |                              |      | NEW SUMP PUMP                   |                              |
| 37   |          |                              |      |                                 |                              |
| 39   |          |                              |      |                                 | GARAGE PANEL "G"             |
| 41   |          |                              |      |                                 |                              |
| TO   | TALS     |                              |      |                                 |                              |
|      | TOTAL =  |                              | I    |                                 |                              |
| øв   | TOTAL =  |                              |      |                                 |                              |
|      | TOTAL =  |                              |      |                                 |                              |
|      | EL TOTAL | -                            |      |                                 |                              |
| REMA |          |                              |      |                                 |                              |

| <u>    1    </u> PHASE<br><u>    3    </u> WIRE |         |         | LOCATIONOUT_BUILDING<br>FEEDERNEW_3#4 |                               |                           | 125AA. BUSSING<br>SURFACEMTG. |    |      |      |
|-------------------------------------------------|---------|---------|---------------------------------------|-------------------------------|---------------------------|-------------------------------|----|------|------|
| w                                               |         | WATTAGE |                                       |                               |                           | WATTAGE                       |    |      |      |
| CIR.                                            | BKR.    | øĄ      | øB                                    |                               | REMARKS -                 | øĄ                            | øB | BKR. | CIR. |
| 1                                               | 15A     |         |                                       | EXIST. PLUGS UP               | EXIST. FURNACE            |                               |    | 15A  | 2    |
| 3                                               | 15A     |         |                                       | EXIST. BASEBOARD HEATER       | EXIST. BEDROOM PLUGS      |                               |    | 15A  | 4    |
| 5                                               | 2P      |         |                                       |                               | EXIST. FRIDGE             |                               |    | 15A  | 6    |
| 7                                               | 15A     |         |                                       | EXIST. BASEBOARD HEATER       | NEW SUB PANEL "G2"        |                               |    | 40A  | 8    |
| 9                                               | 2P      |         |                                       |                               |                           |                               |    | 2P   | 10   |
| 11                                              | 40A     |         |                                       | NEW STOVE                     | EXIST. MICROWAVE          |                               |    | 15A  | 12   |
| 13                                              | 2P      |         |                                       |                               | EXIST. BATHROOM FAN/PLUGS |                               |    | 15A  | 14   |
| 15                                              | 15A     |         |                                       | EXIST. GARAGE DR/PLUGS/LIGHTS | EXIST. WATER HEATER       |                               |    | 15A  | 16   |
| тот                                             | ALS     |         |                                       |                               |                           |                               |    | тот  | ALS  |
| ØΑ                                              | TOTAL = |         |                                       |                               |                           |                               |    | •    |      |
| øв                                              | TOTAL = |         |                                       |                               |                           |                               |    |      |      |
| <i>a</i> c                                      | TOTAL = |         |                                       |                               |                           |                               |    |      |      |

drawing number

E-5

| 225A  | A. E | SUSSING |      |
|-------|------|---------|------|
| SURFA |      | — MTG.  |      |
| WAT   | TAGE |         |      |
| øĄ    | øB   | BKR.    | CIR. |
|       |      | 15A     | 2    |
|       |      | 15A     | 4    |
|       |      | 15A     | 6    |
|       |      | 15A     | 8    |
|       |      | 15A     | 10   |
|       |      | 15A     | 12   |
|       |      | 15A     | 14   |
|       |      | 15A     | 16   |
|       |      | 15A     | 18   |
|       |      | 30A     | 20   |
|       |      | 2P      | 22   |
|       |      | 15A     | 24   |
|       |      | 2P      | 26   |
|       |      | 15A     | 28   |
|       |      | 15A     | 30   |
|       |      | 15A     | 32   |
|       |      | 15A     | 34   |
|       |      |         | 36   |
|       |      |         | 38   |
|       |      | 70A     | 40   |
|       |      | 2P      | 42   |
|       |      | тот     | ALS  |
|       |      |         |      |
|       |      |         |      |
|       |      |         |      |
|       |      |         |      |
|       |      |         |      |
|       |      |         |      |