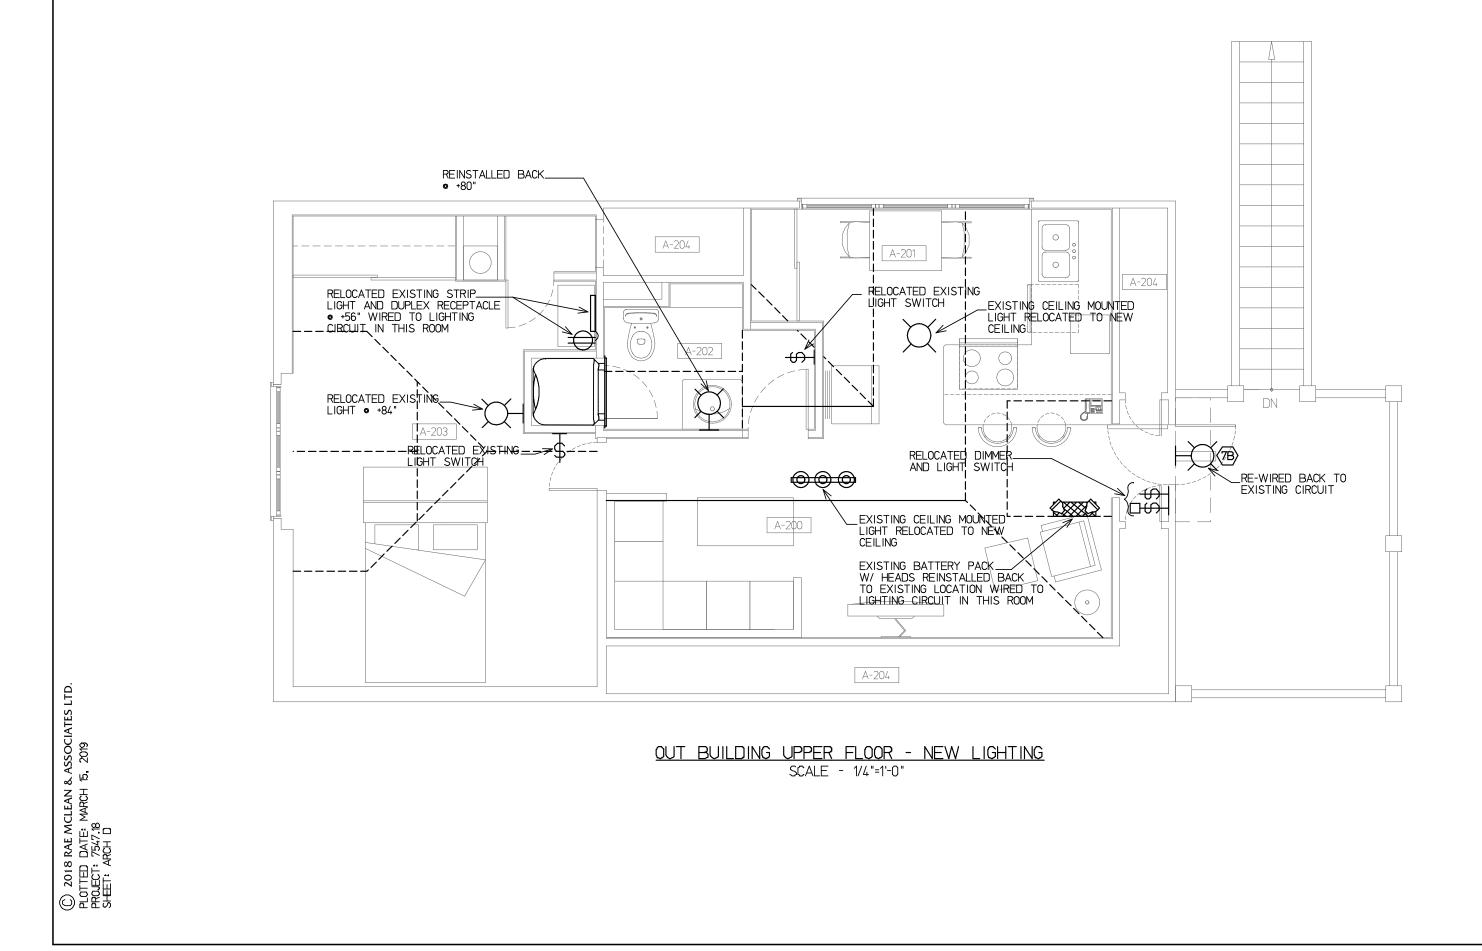

15A     | 10   |
|       |      | 15A     | 12   |
|       |      | 15A     | 14   |
|       |      | 15A     | 16   |
|       |      | 15A     | 18   |
|       |      | 30A     | 20   |
|       |      | 2P      | 22   |
|       |      | 15A     | 24   |
|       |      | 2P      | 26   |
|       |      | 15A     | 28   |
|       |      | 15A     | 30   |
|       |      | 15A     | 32   |
|       |      | 15A     | 34   |
|       |      |         | 36   |
|       |      |         | 38   |
|       |      | 70A     | 40   |
|       |      | 2P      | 42   |
|       |      | тот     | ALS  |
|       |      |         |      |
|       |      |         |      |
|       |      |         |      |
|       |      |         |      |
|       |      |         |      |
|       |      |         |      |



OUT BUILDING UPPER FLOOR - DEMOLITION LIGHTING SCALE - 1/4"=1'-0"