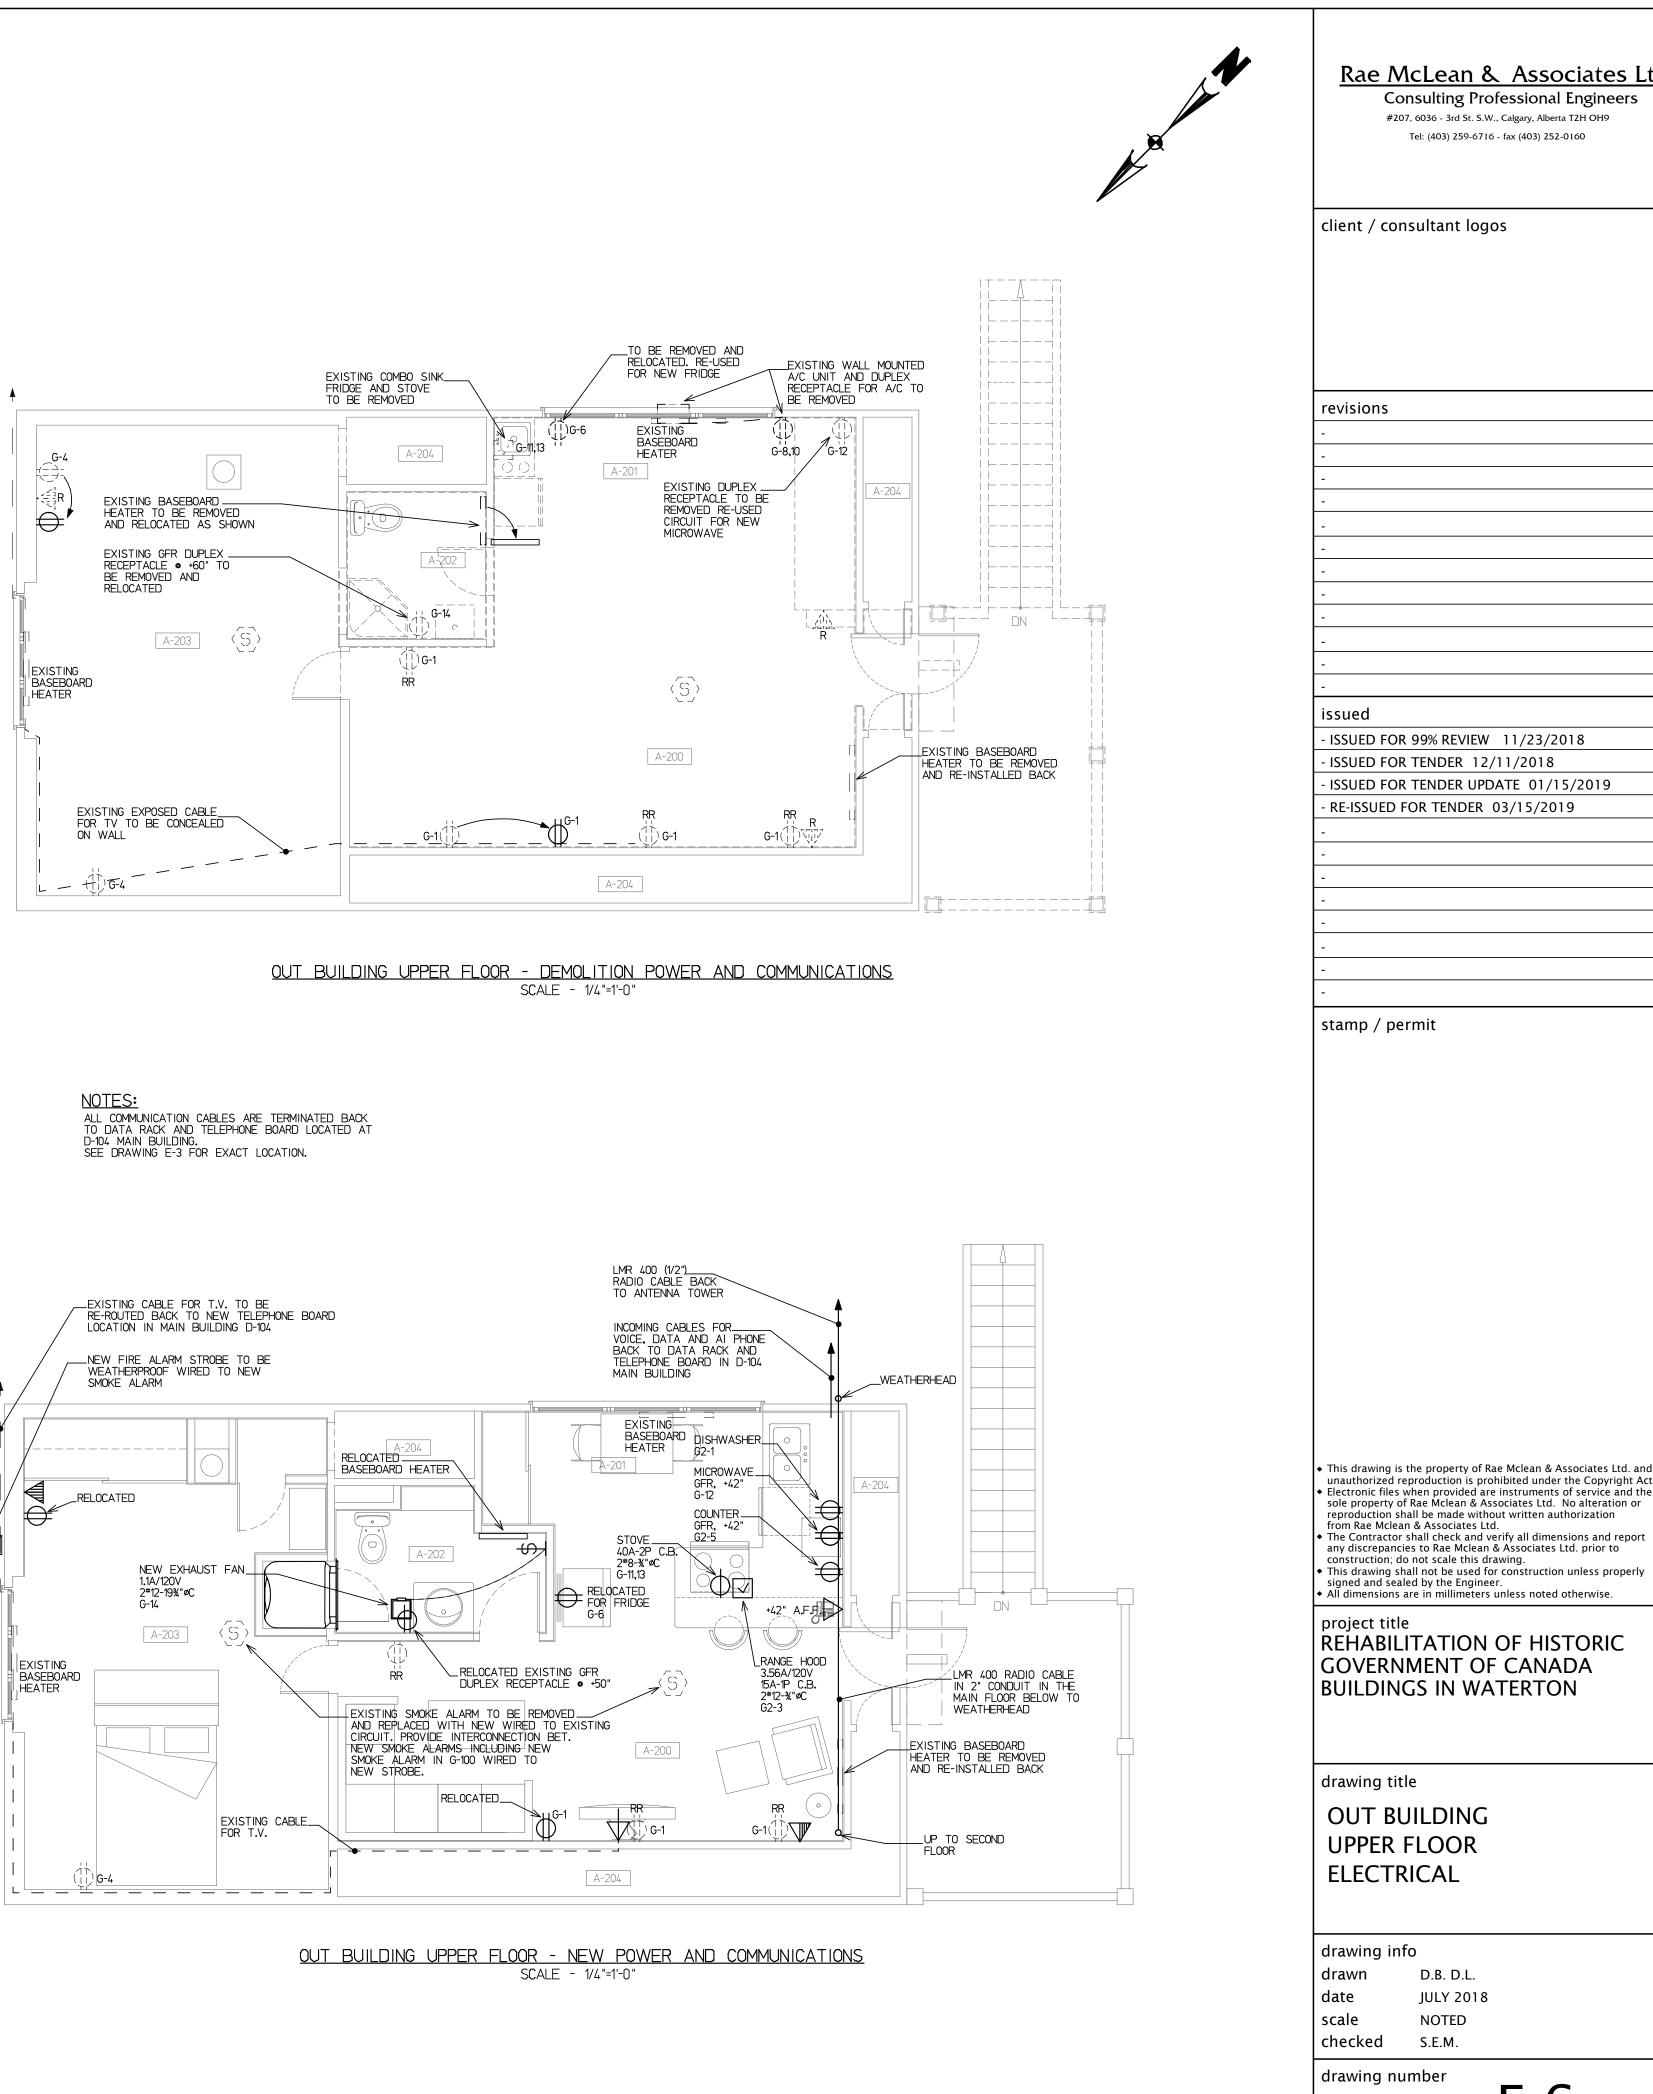

OUT BUILDING MAIN FLOOR - ELECTRICAL SCALE - 1/4"=1'-0"

| <u>    1    </u> PHASE<br><u>    3    </u> WIRE |         |     | LOCATION OUT BU | 100A                     | JSSING              |         |     |        |      |
|-------------------------------------------------|---------|-----|-----------------|--------------------------|---------------------|---------|-----|--------|------|
|                                                 |         |     |                 | FEEDER3*8-3              | μ"øC                | SURF.   | ACE | — MTG. |      |
|                                                 |         | WAT | TAGE            |                          | REMARKS             | WATTAGE |     |        |      |
| CIR.                                            | BKR.    | øA  | øB              | - REMARKS                | REMARNS             | ØĄ      | øB  | BKR.   | CIR. |
| 1                                               | 15A     |     |                 | NEW DISHWASHER           | NEW CONDENSING UNIT |         |     | 30A    |      |
| 3                                               | 15A     |     |                 | NEW RANGE HOOD           |                     |         |     | 2P     |      |
| 5                                               | 15A     |     |                 | KITCHEN COUNTER          | FAN FORCE HEATER    |         |     | 15A    | 6    |
| 7                                               | 20A     |     |                 | EXTERIOR PLUG (GFCI)     |                     |         |     | 2P     | E    |
| 9                                               | 15A     |     |                 | INFRARED HEATER/EXH. FAN | SPARE               |         |     | 15A    | 1    |
| 11                                              | 15A     |     |                 | SPARE                    | SPARE               |         |     | 15A    | 1    |
| тот                                             | ALS     |     |                 |                          |                     |         |     | тот    | ALS  |
| øΑ                                              | TOTAL   | =   |                 |                          |                     |         | _   |        |      |
| øв                                              | TOTAL   | -   |                 |                          |                     |         |     |        |      |
| øс                                              | TOTAL - |     |                 |                          |                     |         |     |        |      |

|      | 1        | ) VOLTS<br>_ PHASE<br>_ WIRE |      | PANEL<br>LOCATIONM<br>FEEDER3*: |                              |
|------|----------|------------------------------|------|---------------------------------|------------------------------|
| CIR. | BKR.     |                              | TAGE | REMARKS                         | REMARKS                      |
|      |          | øA                           | øB   |                                 |                              |
| 1    | 40A      |                              |      | _                               |                              |
| 3    | 2P       |                              |      |                                 |                              |
| 5    | 40A      |                              |      |                                 | TED CIRCUIT<br>(ISTING PANEL |
| 7    | 2P       |                              |      |                                 | ISTING FANEL                 |
| 9    | 20A      |                              |      |                                 |                              |
| 11   | 15A      |                              |      |                                 |                              |
| 13   | 15A      |                              |      |                                 |                              |
| 15   | 15A      |                              |      |                                 | _                            |
| 17   | 15A      |                              |      | NEW DISHWASHER                  |                              |
| 19   | 15A      |                              |      | NEW MICROWAVE                   | NEW CONDENSING UNIT #2       |
| 21   | 15A      |                              |      | NEW RANGE HOOD                  |                              |
| 23   | 15A      |                              |      | COMM. BOARD RECEPT.             | NEW FAN COIL #2              |
| 25   | 15A      |                              |      | COMM. BOARD RECEPT.             |                              |
| 27   | 40A      |                              |      | NEW CONDENSING UNIT #1          | SPARE                        |
| 29   | 2P       |                              |      |                                 | SPARE                        |
| 31   | 15A      |                              |      | NEW FAN COIL #1                 | SPARE                        |
| 33   | 2P       |                              |      |                                 | SPARE                        |
| 35   | 15A      |                              |      | NEW SUMP PUMP                   |                              |
| 37   |          |                              |      |                                 |                              |
| 39   |          |                              |      |                                 | GARAGE PANEL "G"             |
| 41   |          |                              |      |                                 |                              |
| TO   | TALS     |                              |      |                                 |                              |
|      | TOTAL =  |                              | I    |                                 |                              |
| øв   | TOTAL =  |                              |      |                                 |                              |
|      | TOTAL =  |                              |      |                                 |                              |
|      | EL TOTAL | -                            |      |                                 |                              |
| REMA |          |                              |      |                                 |                              |

| <u>    1    </u> PHASE<br><u>    3    </u> WIRE |         |         | LOCATIONOUT_BUILDING<br>FEEDERNEW_3#4 |                               |                           | 125AA. BUSSING<br>SURFACEMTG. |    |      |      |
|-------------------------------------------------|---------|---------|---------------------------------------|-------------------------------|---------------------------|-------------------------------|----|------|------|
| w                                               |         | WATTAGE |                                       |                               |                           | WATTAGE                       |    |      |      |
| CIR.                                            | BKR.    | øĄ      | øB                                    |                               | REMARKS -                 | øĄ                            | øB | BKR. | CIR. |
| 1                                               | 15A     |         |                                       | EXIST. PLUGS UP               | EXIST. FURNACE            |                               |    | 15A  | 2    |
| 3                                               | 15A     |         |                                       | EXIST. BASEBOARD HEATER       | EXIST. BEDROOM PLUGS      |                               |    | 15A  | 4    |
| 5                                               | 2P      |         |                                       |                               | EXIST. FRIDGE             |                               |    | 15A  | 6    |
| 7                                               | 15A     |         |                                       | EXIST. BASEBOARD HEATER       | NEW SUB PANEL "G2"        |                               |    | 40A  | 8    |
| 9                                               | 2P      |         |                                       |                               |                           |                               |    | 2P   | 10   |
| 11                                              | 40A     |         |                                       | NEW STOVE                     | EXIST. MICROWAVE          |                               |    | 15A  | 12   |
| 13                                              | 2P      |         |                                       |                               | EXIST. BATHROOM FAN/PLUGS |                               |    | 15A  | 14   |
| 15                                              | 15A     |         |                                       | EXIST. GARAGE DR/PLUGS/LIGHTS | EXIST. WATER HEATER       |                               |    | 15A  | 16   |
| тот                                             | ALS     |         |                                       |                               |                           |                               |    | тот  | ALS  |
| ØΑ                                              | TOTAL = |         |                                       |                               |                           |                               |    | •    |      |
| øв                                              | TOTAL = |         |                                       |                               |                           |                               |    |      |      |
| <i>a</i> c                                      | TOTAL = |         |                                       |                               |                           |                               |    |      |      |

drawing number

E-5

| 225A  | A. E | SUSSING |      |
|-------|------|---------|------|
| SURFA |      | — MTG.  |      |
| WAT   | TAGE |         |      |
| øĄ    | øB   | BKR.    | CIR. |
|       |      | 15A     | 2    |
|       |      | 15A     | 4    |
|       |      | 15A     | 6    |
|       |      | 15A     | 8    |
|       |      | 15A     | 10   |
|       |      | 15A     | 12   |
|       |      | 15A     | 14   |
|       |      | 15A     | 16   |
|       |      | 15A     | 18   |
|       |      | 30A     | 20   |
|       |      | 2P      | 22   |
|       |      | 15A     | 24   |
|       |      | 2P      | 26   |
|       |      | 15A     | 28   |
|       |      | 15A     | 30   |
|       |      | 15A     | 32   |
|       |      | 15A     | 34   |
|       |      |         | 36   |
|       |      |         | 38   |
|       |      | 70A     | 40   |
|       |      | 2P      | 42   |
|       |      | тот     | ALS  |
|       |      |         |      |
|       |      |         |      |
|       |      |         |      |
|       |      |         |      |
|       |      |         |      |
|       |      |         |      |