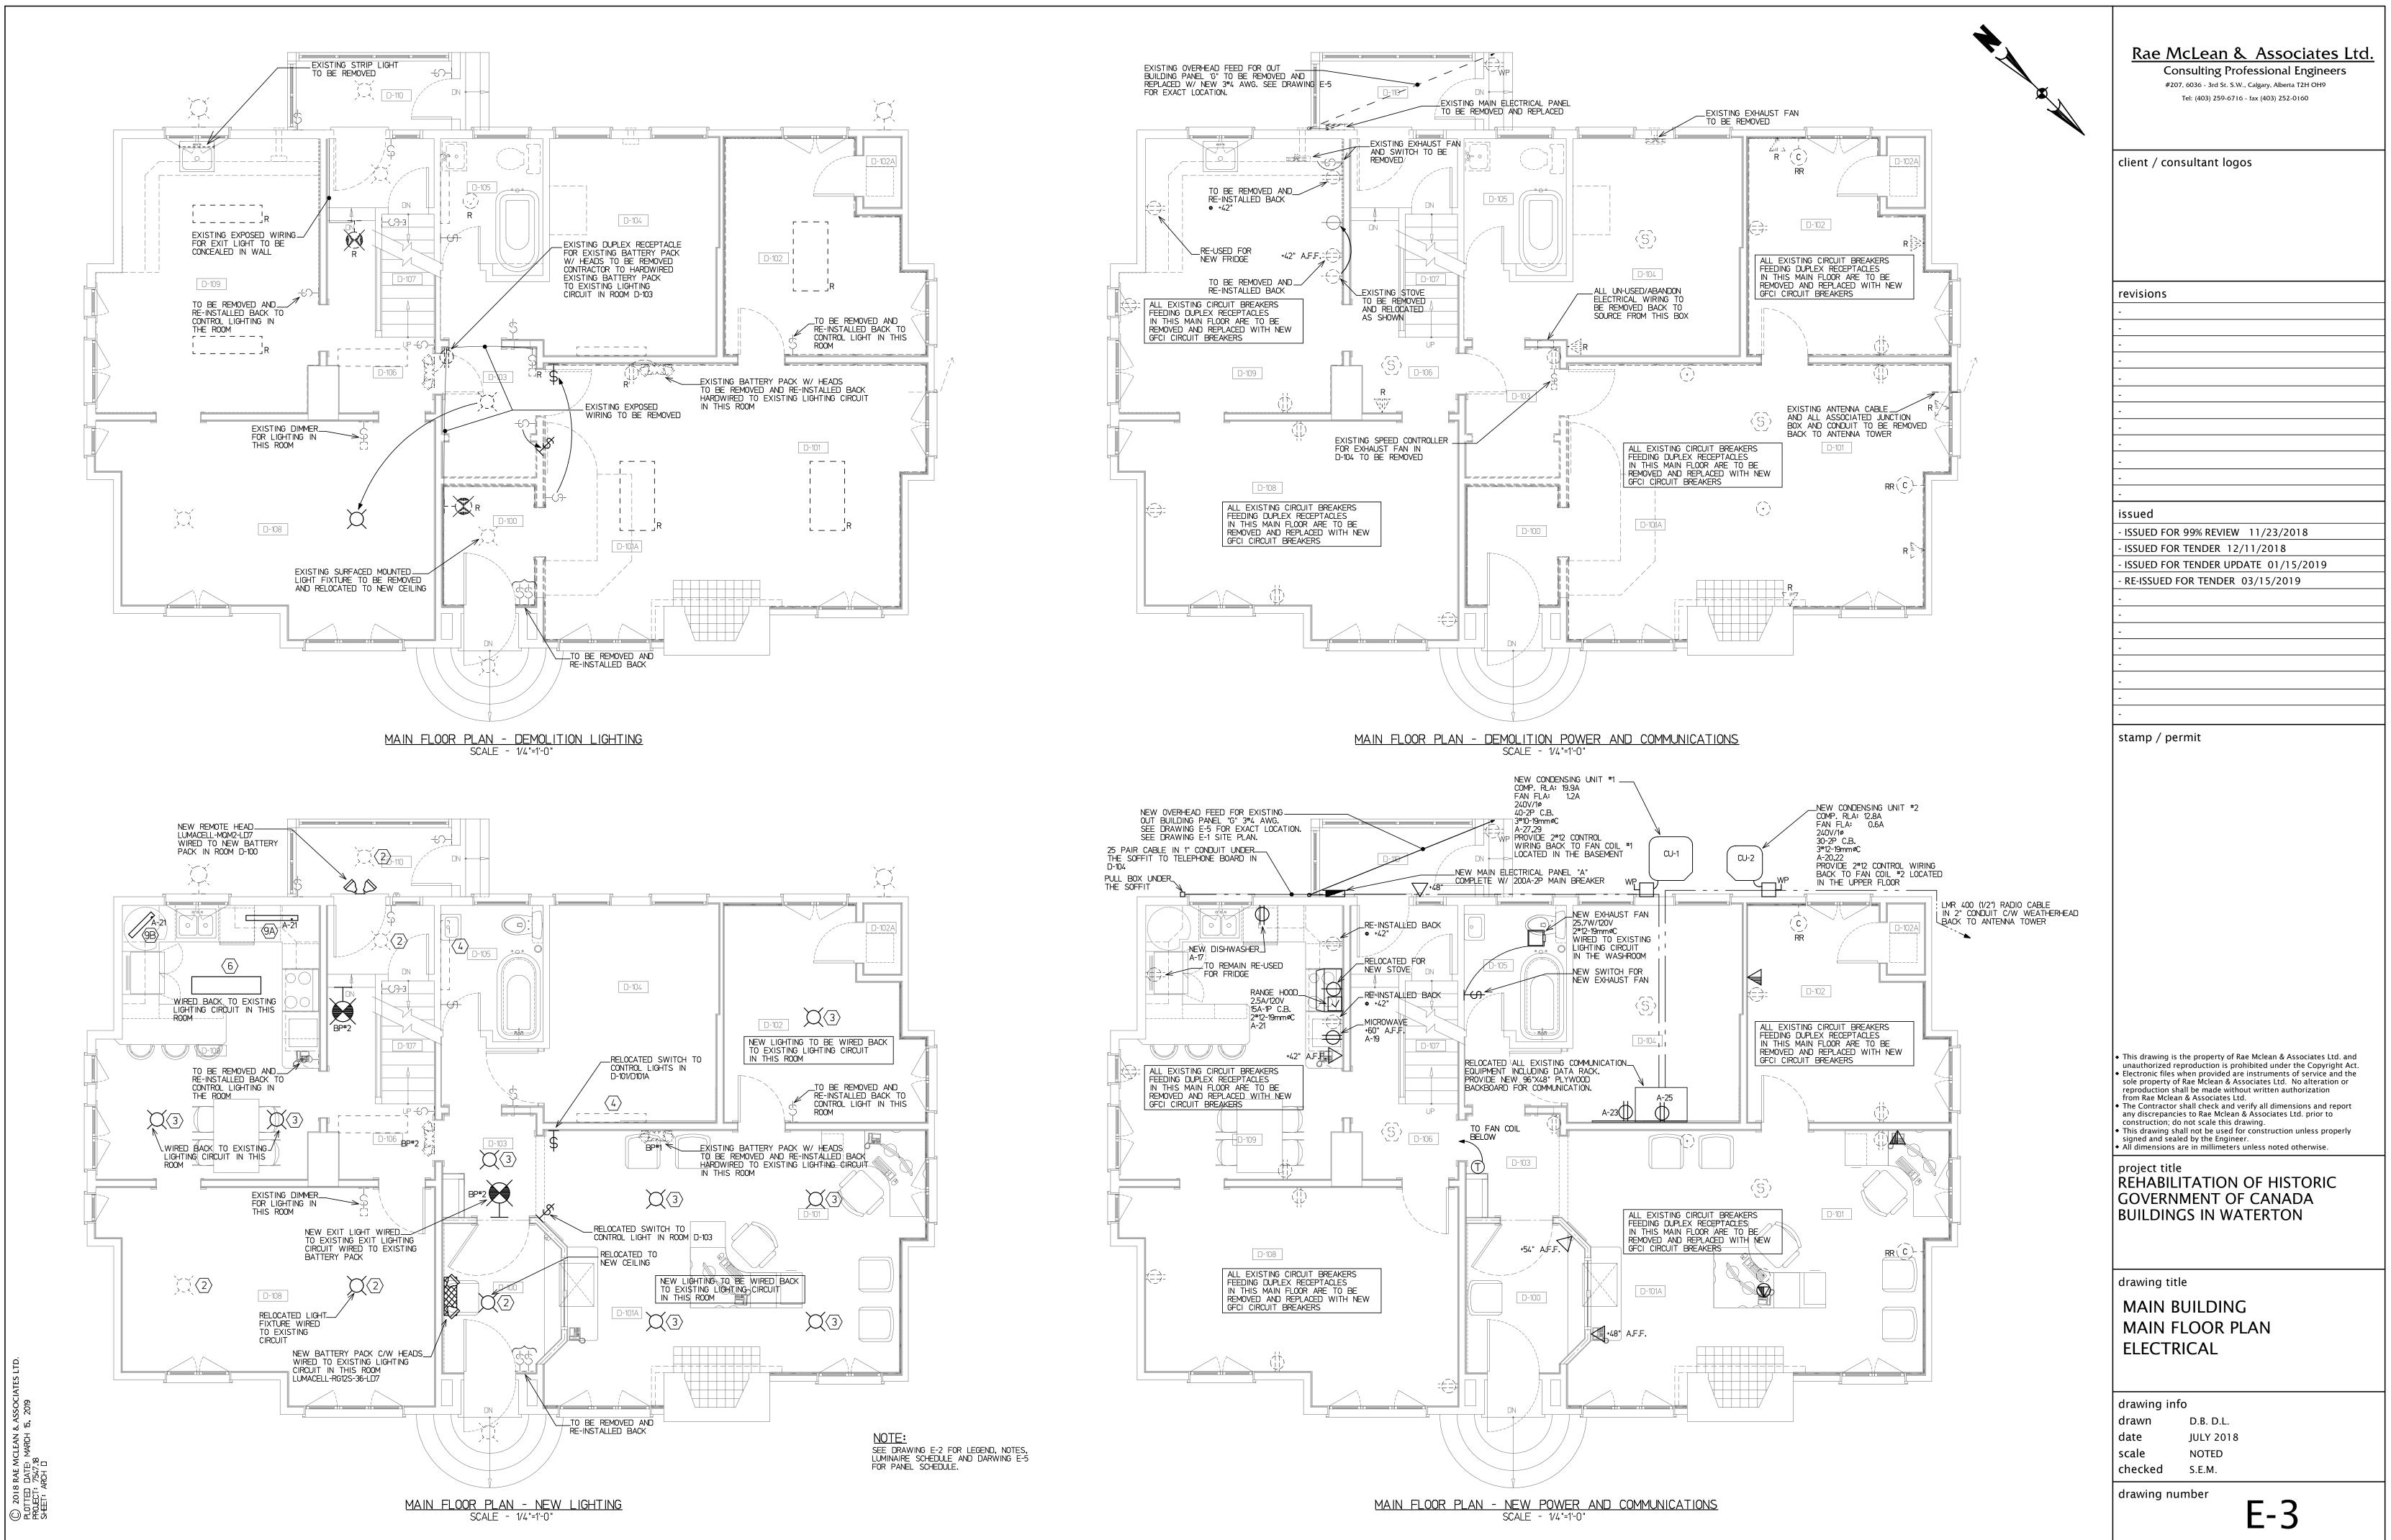

project title REHABILITATION OF HISTORIC GOVERNMENT OF CANADA BUILDINGS IN WATERTON

drawing title