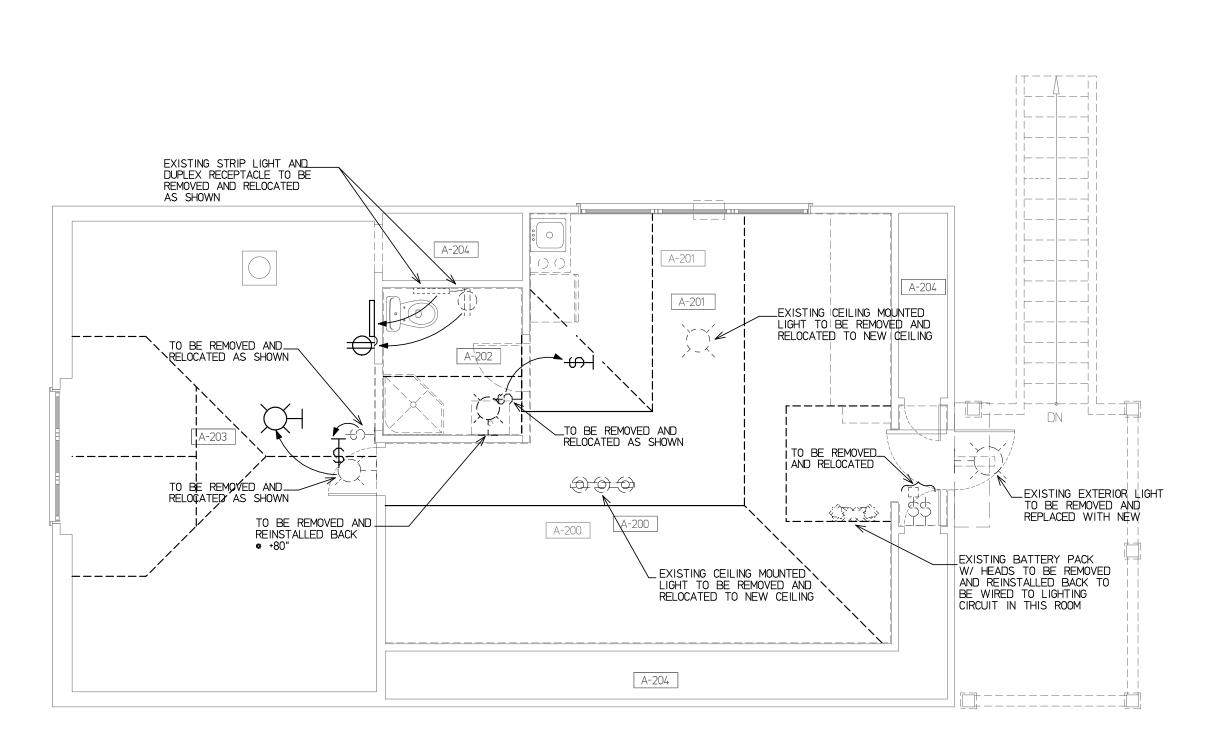

5A     | 14   |
|       |      | 15A     | 16   |
|       |      | 15A     | 18   |
|       |      | 30A     | 20   |
|       |      | 2P      | 22   |
|       |      | 15A     | 24   |
|       |      | 2P      | 26   |
|       |      | 15A     | 28   |
|       |      | 15A     | 30   |
|       |      | 15A     | 32   |
|       |      | 15A     | 34   |
|       |      |         | 36   |
|       |      |         | 38   |
|       |      | 70A     | 40   |
|       |      | 2P      | 42   |
|       |      | тот     | ALS  |
|       |      |         |      |
|       |      |         |      |
|       |      |         |      |
|       |      |         |      |
|       |      |         |      |
|       |      |         |      |



OUT BUILDING UPPER FLOOR - DEMOLITION LIGHTING SCALE - 1/4"=1'-0"