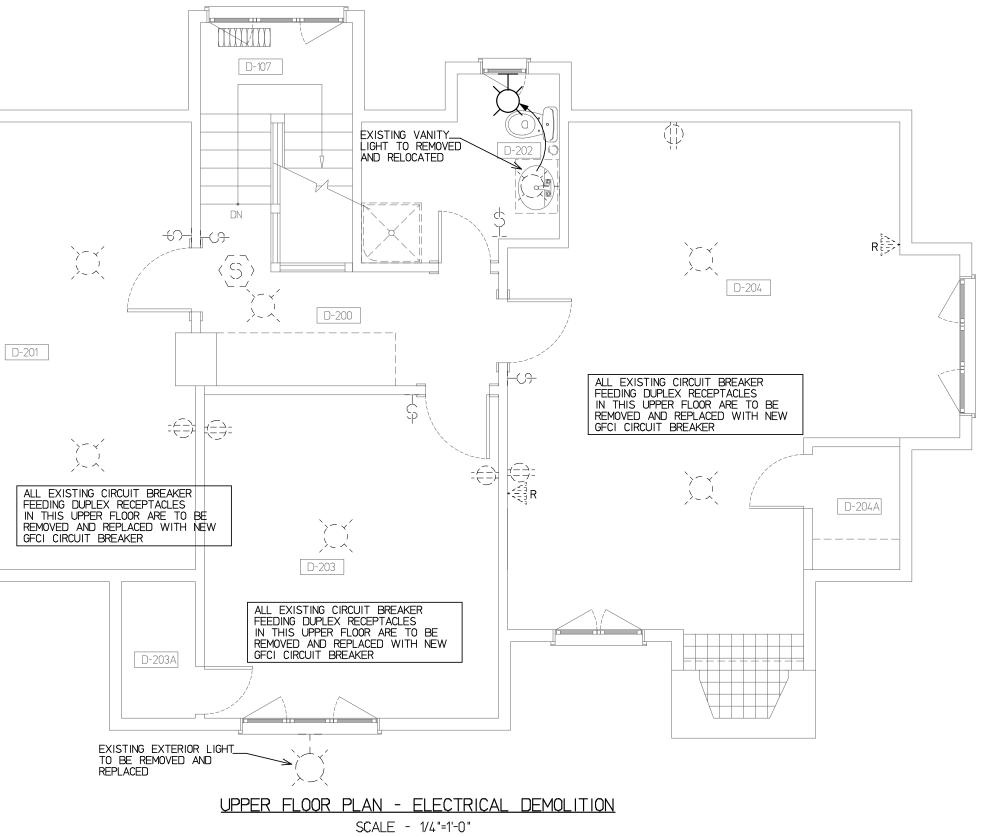

d report any discrepancies to Rae Mclean & Associates Ltd. prior to

construction; do not scale this drawing. • This drawing shall not be used for construction unless properly signed and sealed by the Engineer. • All dimensions are in millimeters unless noted otherwise.

project title REHABILITATION OF HISTORIC GOVERNMENT OF CANADA BUILDINGS IN WATERTON

drawing title

# MAIN BUILDING BASEMENT FLOOR PLAN ELECTRICAL

| drawing info |           |  |  |  |
|--------------|-----------|--|--|--|
| drawn        | D.B. D.L. |  |  |  |
| date         | JULY 2018 |  |  |  |
| scale        | NOTED     |  |  |  |
| checked      | S.E.M.    |  |  |  |
| .1           |           |  |  |  |

E-2

drawing number



& ASSOCI 15, 2019 CLEAN C 2018 RAE MC PLOTTED DATE: M PROJECT: 7547.18 SHEET: ARCH D







NOTE: SEE DRAWING E-2 FOR LEGEND AND LUMINAIRE SCHEDULE

|               | Rae McLean & Associates Ltd.                                                                                                                                                                                              |
|---------------|---------------------------------------------------------------------------------------------------------------------------------------------------------------------------------------------------------------------------|
|               | Consulting Professional Engineers                                                                                                                                                                                         |
| $\mathcal{N}$ | #207, 603