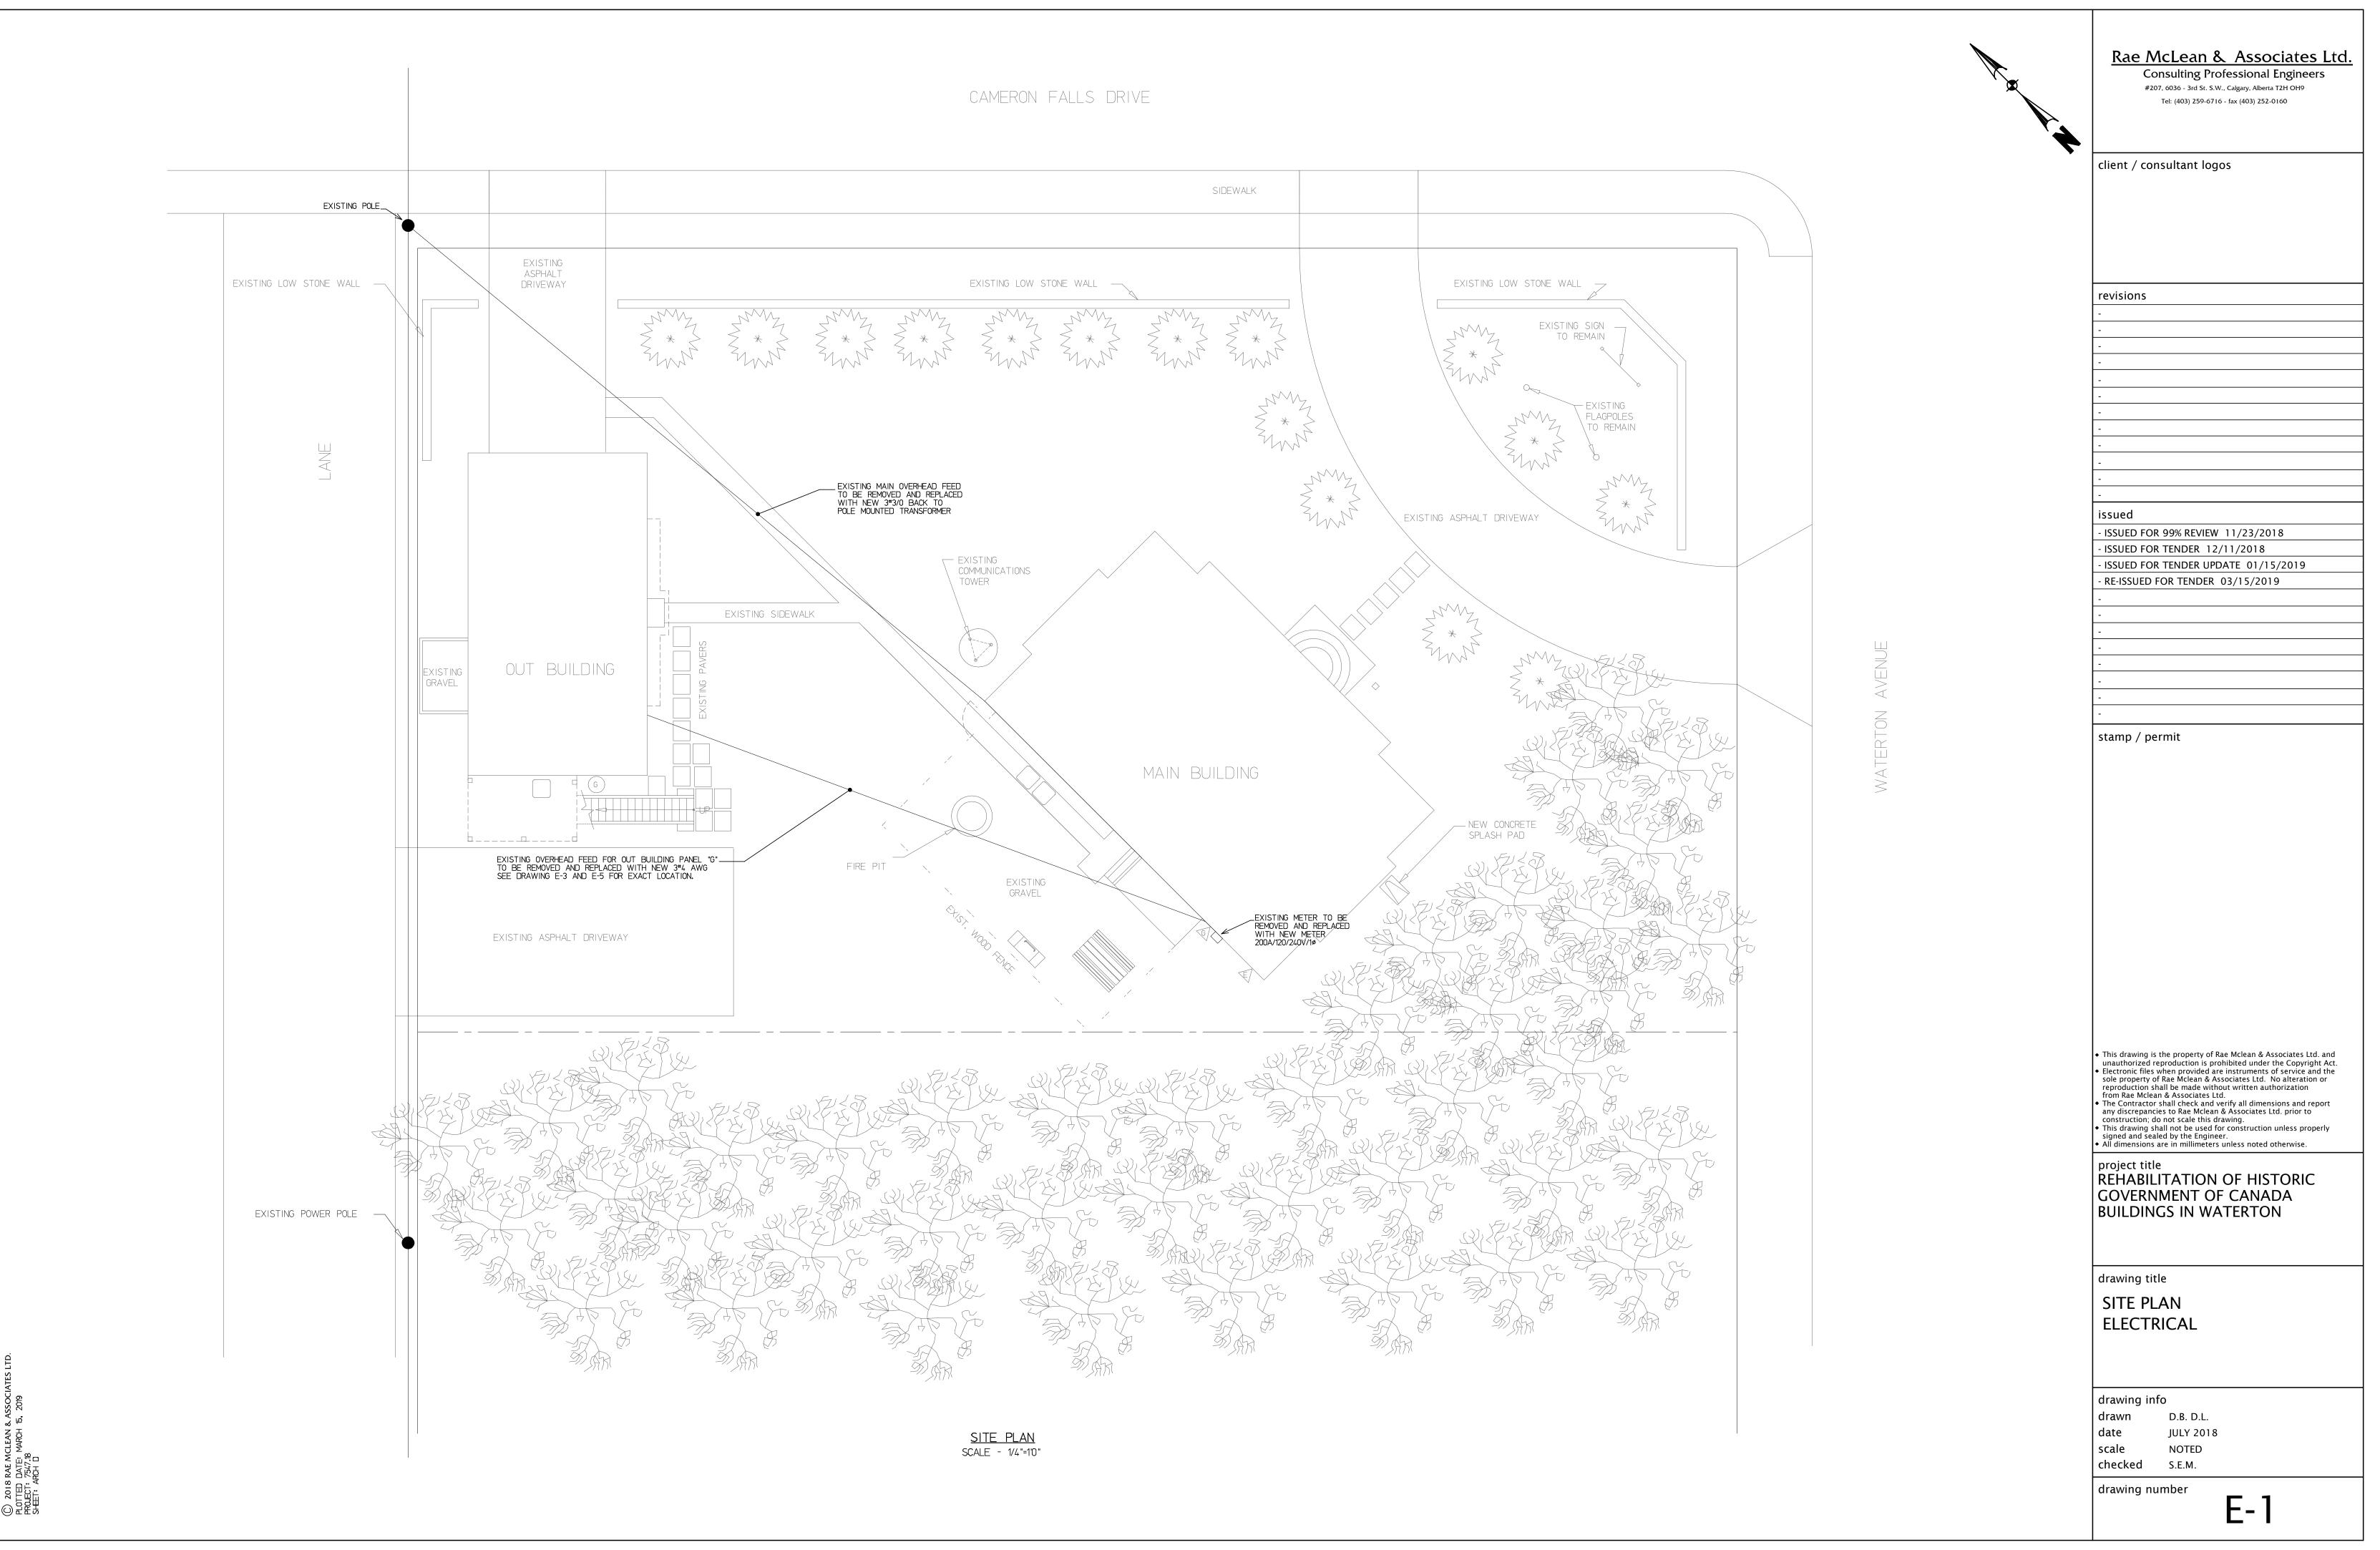

project title REHABILITATION OF HISTORIC GOVERNMENT OF CANADA BUILDINGS IN WATERTON

drawing title