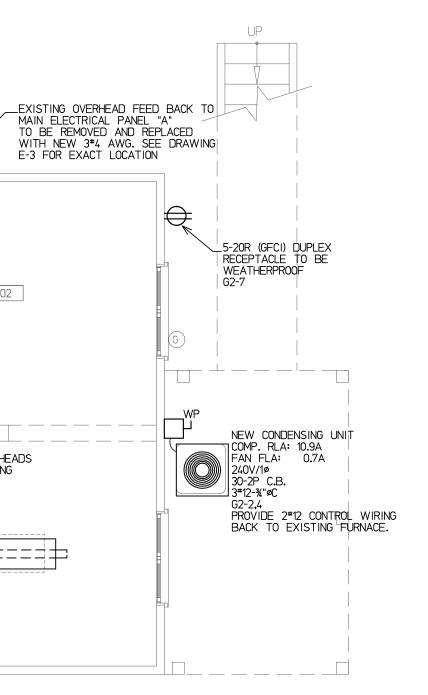

| <u>    1    </u> PHASE<br><u>    3    </u> WIRE |         |         | LOCATIONOUT_BUILDING<br>FEEDERNEW_3#4 |                               |                           | 125AA. BUSSING<br>SURFACEMTG. |    |      |      |
|-------------------------------------------------|---------|---------|---------------------------------------|-------------------------------|---------------------------|-------------------------------|----|------|------|
| w                                               |         | WATTAGE |                                       |                               |                           | WATTAGE                       |    |      |      |
| CIR.                                            | BKR.    | øĄ      | øB                                    |                               | REMARKS -                 | øĄ                            | øB | BKR. | CIR. |
| 1                                               | 15A     |         |                                       | EXIST. PLUGS UP               | EXIST. FURNACE            |                               |    | 15A  | 2    |
| 3                                               | 15A     |         |                                       | EXIST. BASEBOARD HEATER       | EXIST. BEDROOM PLUGS      |                               |    | 15A  | 4    |
| 5                                               | 2P      |         |                                       |                               | EXIST. FRIDGE             |                               |    | 15A  | 6    |
| 7                                               | 15A     |         |                                       | EXIST. BASEBOARD HEATER       | NEW SUB PANEL "G2"        |                               |    | 40A  | 8    |
| 9                                               | 2P      |         |                                       |                               |                           |                               |    | 2P   | 10   |
| 11                                              | 40A     |         |                                       | NEW STOVE                     | EXIST. MICROWAVE          |                               |    | 15A  | 12   |
| 13                                              | 2P      |         |                                       |                               | EXIST. BATHROOM FAN/PLUGS |                               |    | 15A  | 14   |
| 15                                              | 15A     |         |                                       | EXIST. GARAGE DR/PLUGS/LIGHTS | EXIST. WATER HEATER       |                               |    | 15A  | 16   |
| тот                                             | ALS     |         |                                       |                               |                           |                               |    | тот  | ALS  |
| ØΑ                                              | TOTAL = |         |                                       |                               |                           |                               |    | •    |      |
| øв                                              | TOTAL = |         |                                       |                               |                           |                               |    |      |      |
| <i>a</i> c                                      | TOTAL = |         |                                       |                               |                           |                               |    |      |      |