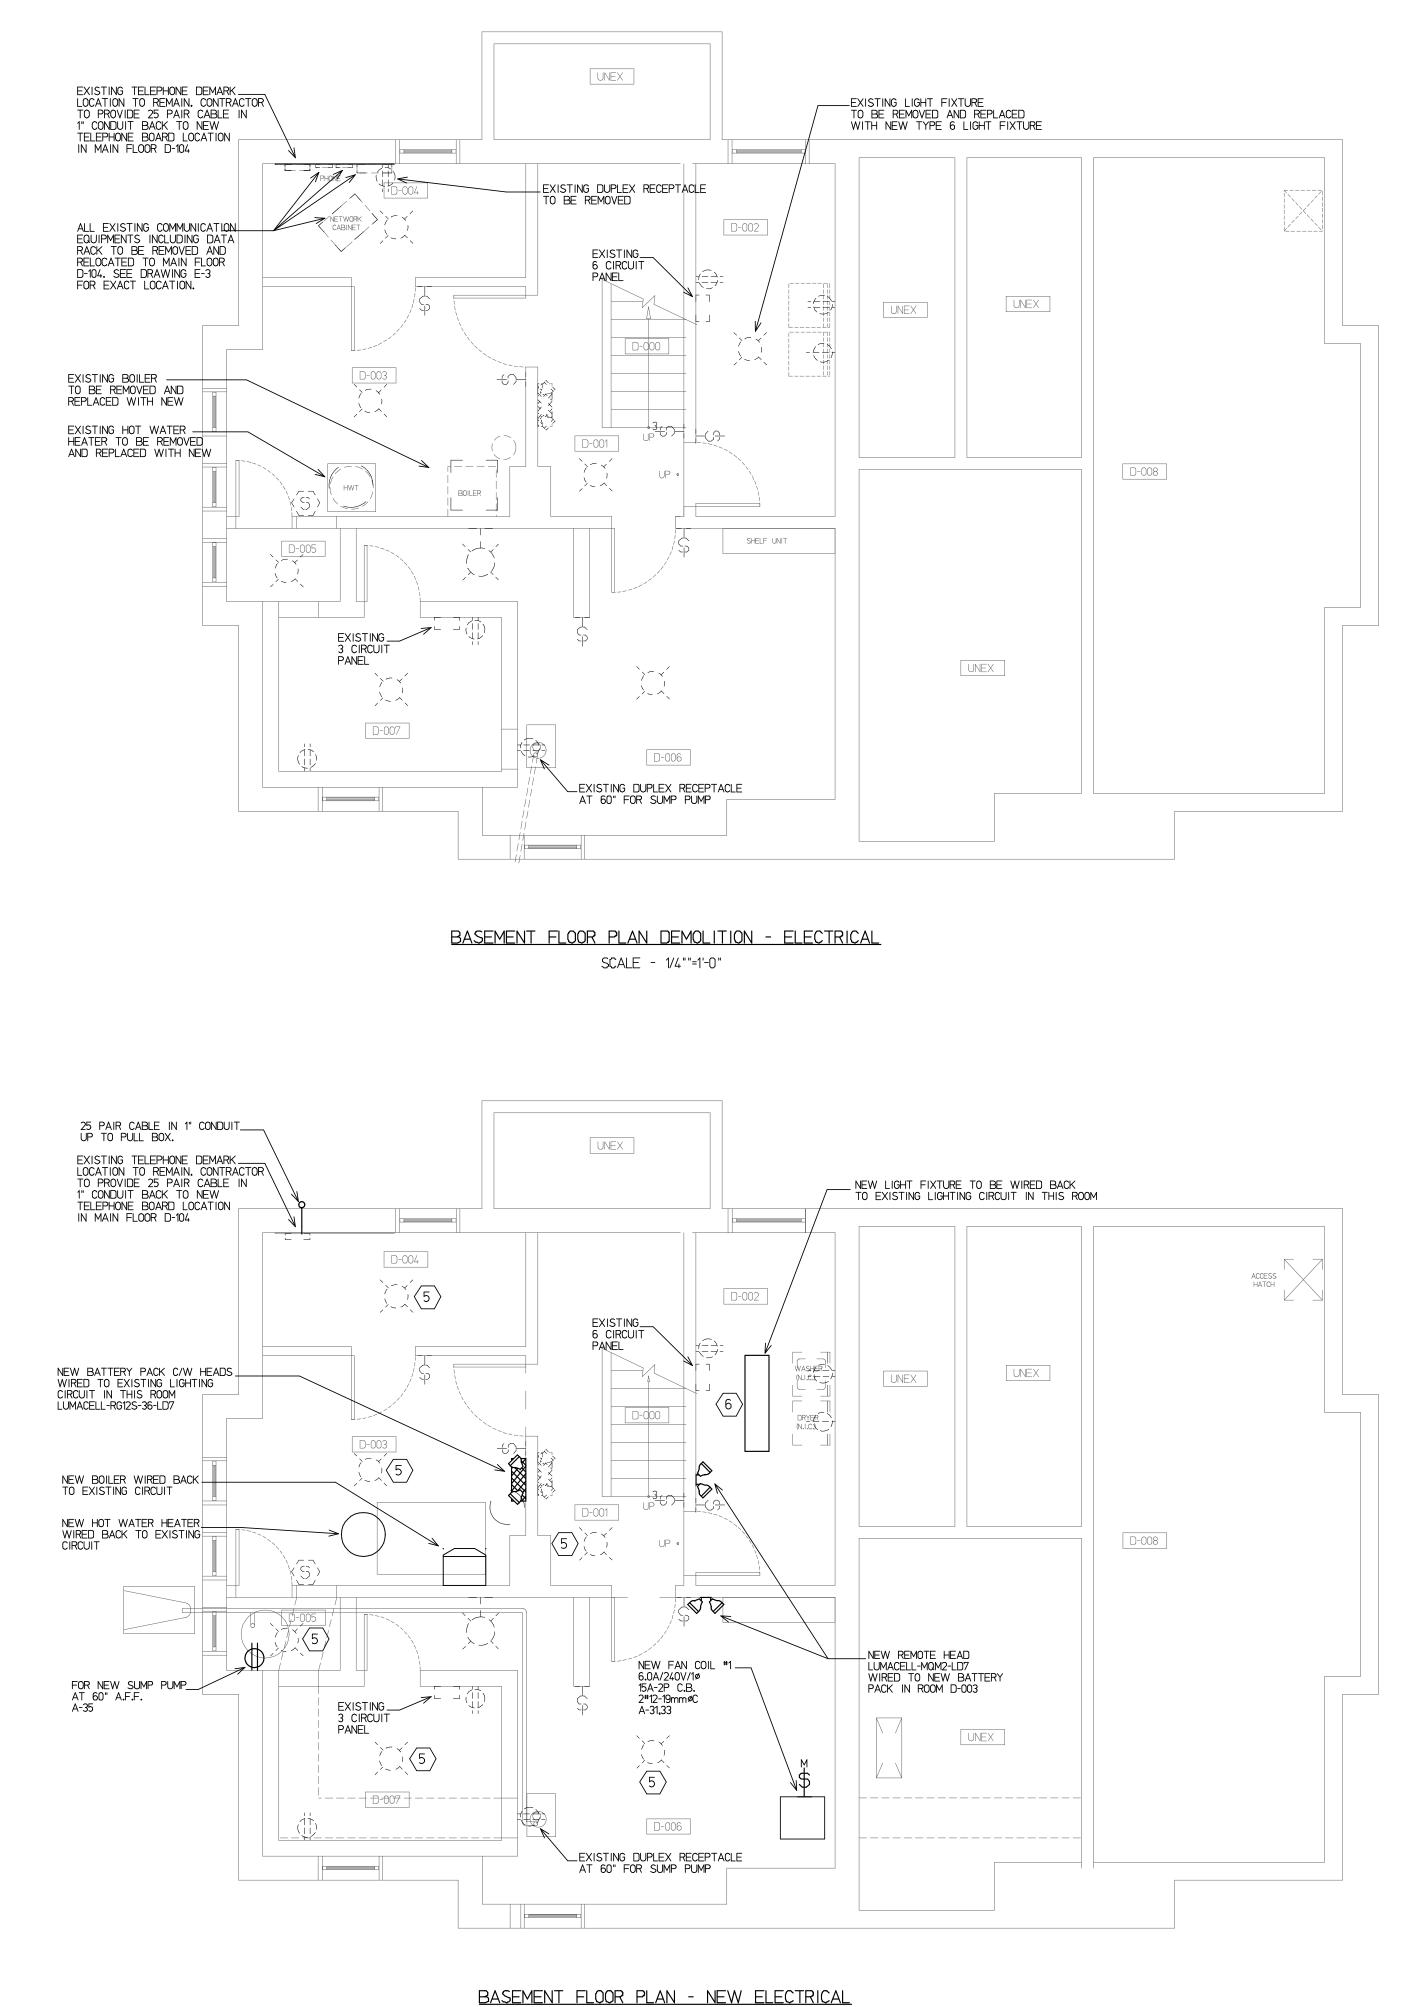

# MAIN BUILDING BASEMENT FLOOR PLAN ELECTRICAL

| drawing info |           |  |  |  |
|--------------|-----------|--|--|--|
| drawn        | D.B. D.L. |  |  |  |
| date         | JULY 2018 |  |  |  |
| scale        | NOTED     |  |  |  |
| checked      | S.E.M.    |  |  |  |
| .1           |           |  |  |  |