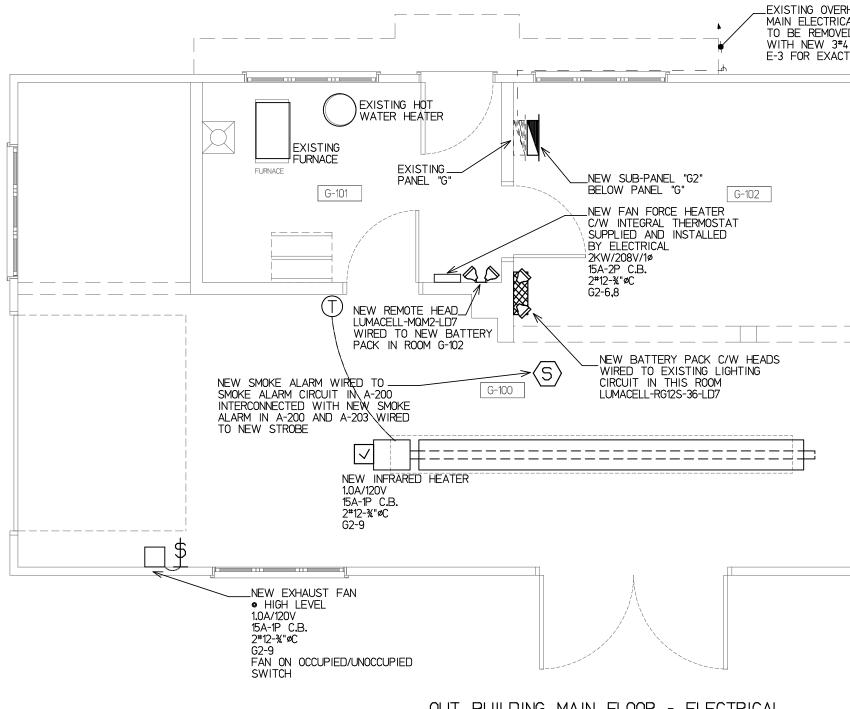

OUT BUILDING MAIN FLOOR - ELECTRICAL SCALE - 1/4"=1'-0"

| <u>    1    </u> PHASE<br><u>    3    </u> WIRE |         |     | LOCATION OUT BU | 100A                     | JSSING              |         |     |        |      |
|-------------------------------------------------|---------|-----|-----------------|--------------------------|---------------------|---------|-----|--------|------|
|                                                 |         |     |                 | FEEDER3*8-3              | μ"øC                | SURF.   | ACE | — MTG. |      |
|                                                 |         | WAT | TAGE            |                          | REMARKS             | WATTAGE |     |        |      |
| CIR.                                            | BKR.    | øA  | øB              | - REMARKS                | REMARNS             | ØĄ      | øB  | BKR.   | CIR. |
| 1                                               | 15A     |     |                 | NEW DISHWASHER           | NEW CONDENSING UNIT |         |     | 30A    |      |
| 3                                               | 15A     |     |                 | NEW RANGE HOOD           |                     |         |     | 2P     |      |
| 5                                               | 15A     |     |                 | KITCHEN COUNTER          | FAN FORCE HEATER    |         |     | 15A    | 6    |
| 7                                               | 20A     |     |                 | EXTERIOR PLUG (GFCI)     |                     |         |     | 2P     | E    |
| 9                                               | 15A     |     |                 | INFRARED HEATER/EXH. FAN | SPARE               |         |     | 15A    | 1    |
| 11                                              | 15A     |     |                 | SPARE                    | SPARE               |         |     | 15A    | 1    |
| тот                                             | ALS     |     |                 |                          |                     |         |     | тот    | ALS  |
| øΑ                                              | TOTAL   | =   |                 |                          |                     |         | _   |        |      |
| øв                                              | TOTAL   | -   |                 |                          |                     |         |     |        |      |
| øс                                              | TOTAL - |     |                 |                          |                     |         |     |        |      |