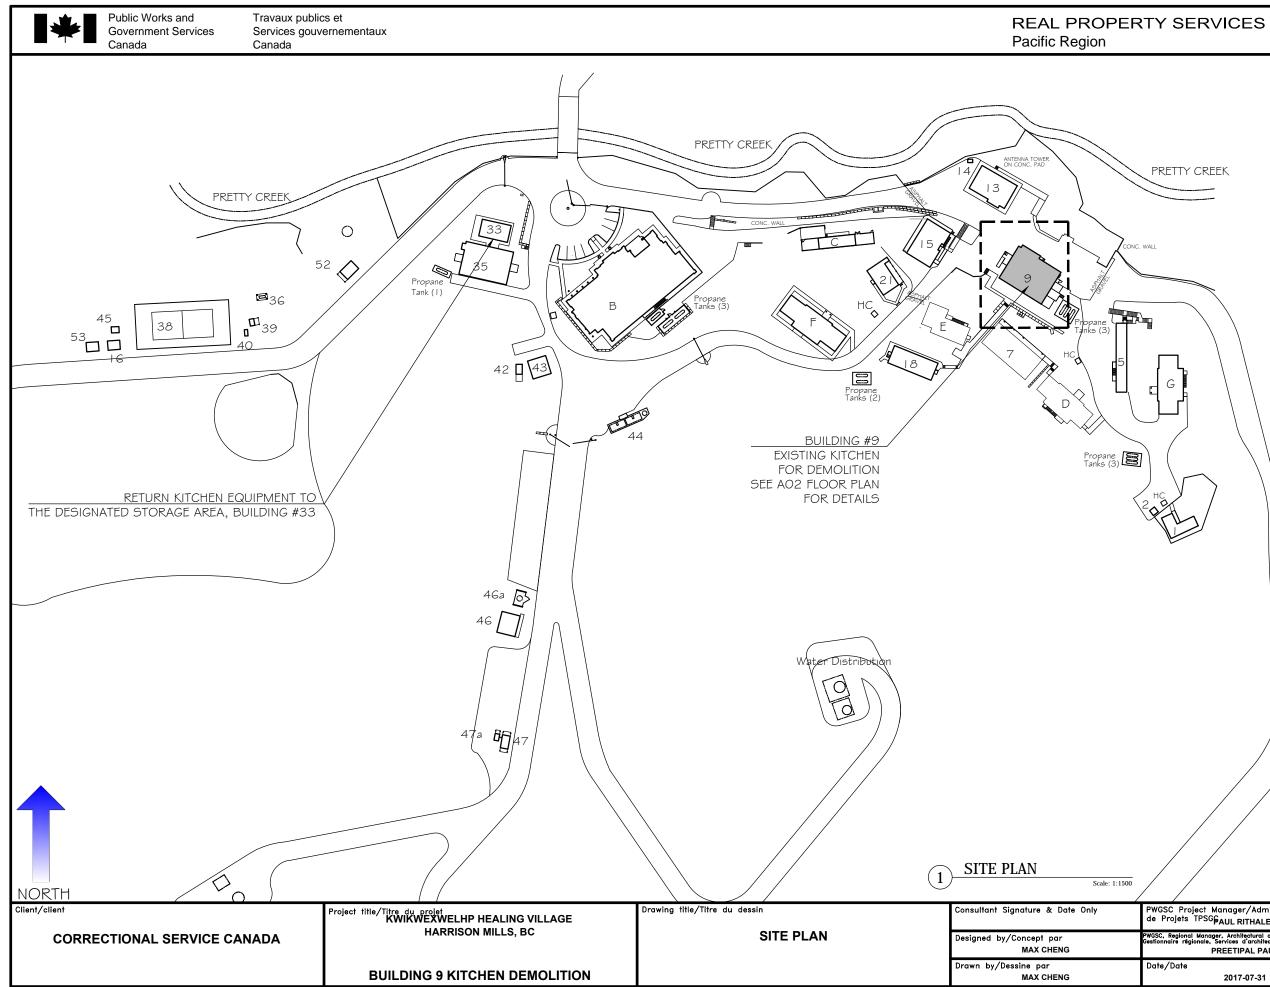

## SERVICES IMMOBILIERS Région de Pacifique

|                                                                                                  | BUI                         | LD                  | NG INDEX                                 |                       |
|--------------------------------------------------------------------------------------------------|-----------------------------|---------------------|------------------------------------------|-----------------------|
|                                                                                                  | #                           | Name                |                                          | Area m²               |
|                                                                                                  | A                           |                     | -<br>rks/Corcan Building                 | 628.9                 |
|                                                                                                  | B                           |                     | come Building                            | 1068.4                |
|                                                                                                  | C                           |                     | ierator Building                         | 64.1                  |
| PRETTY CREEK                                                                                     | D                           |                     | non House                                | 210.6                 |
|                                                                                                  | E                           |                     | le House                                 | 160.1                 |
|                                                                                                  | F                           | •                   | g House                                  | 241.5                 |
|                                                                                                  | G                           |                     | ar House                                 | 210.6                 |
| . WALL                                                                                           |                             |                     | ate Family Visit                         | 71.7                  |
|                                                                                                  | 2                           |                     | / Storage                                | 6.0                   |
|                                                                                                  | 5                           |                     | mitory 2                                 | 114.3                 |
|                                                                                                  | 7                           |                     | ivities Building                         | 236.9                 |
|                                                                                                  | 9                           |                     | chen                                     | 303.5                 |
|                                                                                                  | 13                          | 155                 |                                          | 172.8                 |
|                                                                                                  | 14                          |                     | vage Lift Station                        | 2.5                   |
|                                                                                                  | 14                          |                     | ting Centre                              | 169.4                 |
|                                                                                                  | 16                          |                     | en House I                               | 165.4                 |
| G                                                                                                | 18                          | Ahr                 | priginal Arts & Crafts                   | 136.3                 |
| $\mathbf{h} \mathbf{f} \mathbf{h}$                                                               | 21                          |                     | ti-Purpose Building                      | 90.4                  |
|                                                                                                  | 33                          |                     | nm. House Kitchen                        | 90.4<br>79.6          |
|                                                                                                  | 35<br>35                    |                     | nm. Nouse Nitchen<br>nmunity House       | 258.3                 |
|                                                                                                  | 36                          |                     | beque Pit                                | 250.5                 |
|                                                                                                  | 36<br>39                    |                     | ,                                        | E 0                   |
| $/\langle \Gamma \rangle \rangle$                                                                |                             |                     | k Washroom                               | 5.0                   |
|                                                                                                  | 40                          |                     | creation Storage                         | 3.2                   |
| YAL /                                                                                            | 42                          |                     | grams Storage                            | 9.7                   |
|                                                                                                  | 43                          |                     | ving Shelter                             | 55.8                  |
| ~                                                                                                | 44                          |                     | lling Station                            |                       |
|                                                                                                  | 45                          |                     | den Shed I                               | 7.4                   |
|                                                                                                  | 45a                         |                     | den Shed 2                               | 7.4                   |
|                                                                                                  | 46                          |                     | prage Building                           | 62.9                  |
|                                                                                                  | 46a                         |                     | cycling Centre                           |                       |
|                                                                                                  | 47                          |                     | orination Building 1                     | 15.9                  |
|                                                                                                  | 47a                         |                     | orination Building 2                     | 5.0                   |
|                                                                                                  | 52                          | -                   | priginal Change Bldg                     | 27.1                  |
|                                                                                                  |                             |                     | en House 2                               | 17.8                  |
|                                                                                                  |                             | Tot                 | al Area                                  | 4461                  |
| DRAWING LIST:                                                                                    |                             |                     |                                          |                       |
| /AOI - SITE PLAN                                                                                 |                             |                     |                                          |                       |
|                                                                                                  |                             |                     | R PLAN, GENERAL NO                       |                       |
|                                                                                                  |                             |                     | DS OF EXISTING CON                       |                       |
|                                                                                                  |                             |                     | DS OF EXISTING CON                       |                       |
| A05 - PHOTOS OF EXISTING CONDITION                                                               |                             |                     |                                          |                       |
| AOG - PHOTOS OF EXISTING CONDITION                                                               |                             |                     |                                          |                       |
|                                                                                                  |                             |                     | DS OF EXISTING CON                       |                       |
| / / AC                                                                                           | 10 - M                      | 1010                | DS OF EXISTING CON                       | IUIIION               |
|                                                                                                  |                             |                     |                                          |                       |
| PWGSC Project Manager/Adminis                                                                    | trateur                     |                     | Project No./No. du<br>projet R.089650.00 | 24                    |
| de Projets TPSGPAUL RITHALER                                                                     |                             |                     |                                          |                       |
| PWGSC, Regional Manager, Architectural and E<br>Gestionnaire régionale, Services d'architectural | ngineering S<br>et de génie | ervices/<br>, TPSGC | Sheet/Feuille                            | Revision/<br>Revision |
| PREETIPAL PAUL Date/Date                                                                         |                             | A01                 | 0                                        |                       |
| Date/Date<br>2017-07-31                                                                          |                             | OF                  | -                                        |                       |
|                                                                                                  |                             | ÷.                  | 1                                        |                       |