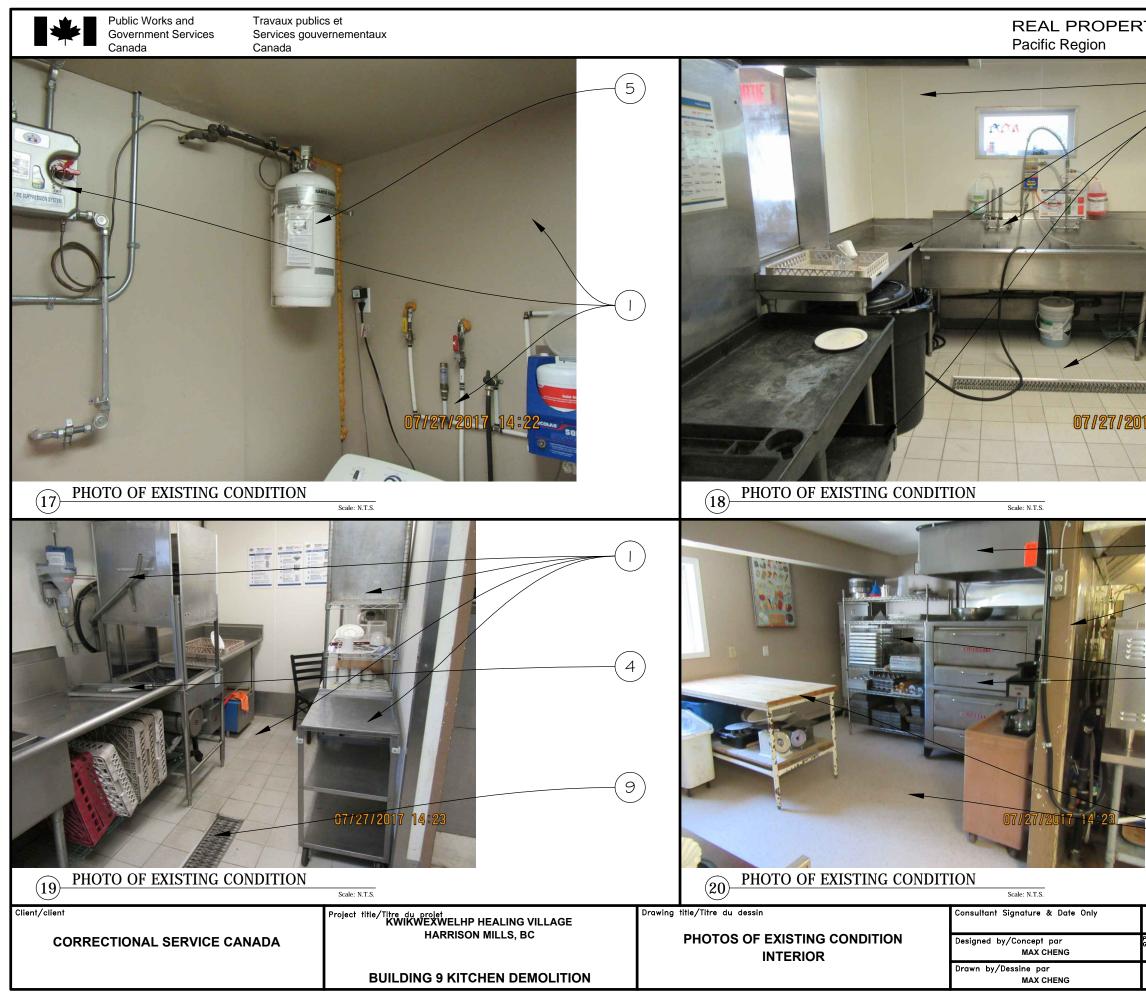

|
|                                                                                                                                                           |                                                                                                                                                                                                                                                                                                                                                                                                                                                                                                                                                                                                                 |



L

| Région de Pacifique1LEGEND1DEMOLISH AND<br>DISPOSE2REMAIN3PATCH AND MAKE<br>GOOD4DISCONNECT SERVICE<br>AND RETURN IT TO<br>OWNER5HAZARDOUS MATERIAL<br>HANDLE IT PER SPEC6BACKFILL CRAWL<br>SPACE AND ADD<br>I 50MM GRAVEL<br>COVER7I 50MM TOP SOIL<br>WITH HYDROSEEDING<br>SERVICE LINES