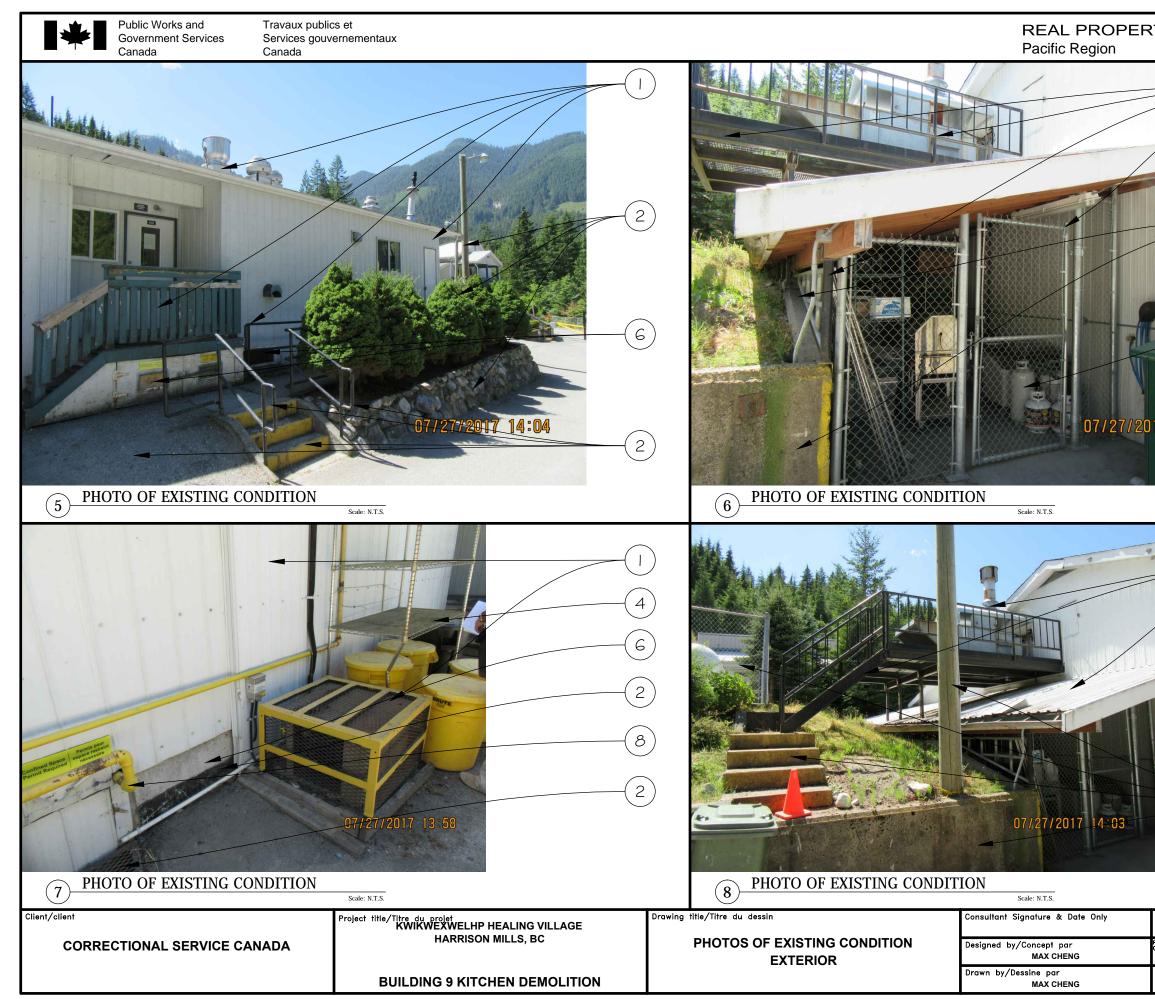

| TY SERVICES SERVICES IMMOBILIERS<br>Région de Pacifique                                                                                                   |                                                                                                                                                                                                                                                                                                                                                                                                                                                                                                                                                                                                                          |  |  |
|-----------------------------------------------------------------------------------------------------------------------------------------------------------|--------------------------------------------------------------------------------------------------------------------------------------------------------------------------------------------------------------------------------------------------------------------------------------------------------------------------------------------------------------------------------------------------------------------------------------------------------------------------------------------------------------------------------------------------------------------------------------------------------------------------|--|--|
|                                                                                                                                                           | LEGEND           I         DEMOLISH AND           DISPOSE         2           REMAIN         3           PATCH AND MAKE         GOOD           4         DISCONNECT SERVICE           AND RETURN IT TO         OWNER           5         HAZARDOUS MATERIAL           HAD RETURN IT TO         OWNER           6         BACKFILL CRAWL           SPACE AND ADD         I SOMM GRAVEL           COVER         7           I SOMM TOP SOIL           WITH HYDROSEEDING           8         CAP UNDERGROUND           SERVICE LINES         9           REMOVE AND DISPOSE           UNDERGROUND OIL           INTERCEPTOR |  |  |
| (1)                                                                                                                                                       | 10 SEE ELECTRICAL DWG<br>FOR ADDITIONAL<br>NOTES                                                                                                                                                                                                                                                                                                                                                                                                                                                                                                                                                                         |  |  |
| 2                                                                                                                                                         |                                                                                                                                                                                                                                                                                                                                                                                                                                                                                                                                                                                                                          |  |  |
| PWGSC Project Manager/Administrateur<br>de Projets TPSG <mark>6</mark> AUL RITHALER                                                                       | Project No./No. du<br>projet R.089650.001                                                                                                                                                                                                                                                                                                                                                                                                                                                                                                                                                                                |  |  |
| PWGSC, Regional Manager, Architectural and Engineering Services/<br>Gestionnaire régionale, Services d'architectural et de génie, TPSGC<br>PREETIPAL PAUL | Sheet/Feuille Revision/<br>Revision                                                                                                                                                                                                                                                                                                                                                                                                                                                                                                                                                                                      |  |  |
| Date/Date                                                                                                                                                 | A05 0                                                                                                                                                                                                                                                                                                                                                                                                                                                                                                                                                                                                                    |  |  |
| 2017-07-31                                                                                                                                                | OF                                                                                                                                                                                                                                                                                                                                                                                                                                                                                                                                                                                                                       |  |  |
|                                                                                                                                                           | <b>N</b>                                                                                                                                                                                                                                                                                                                                                                                                                                                                                                                                                                                                                 |  |  |