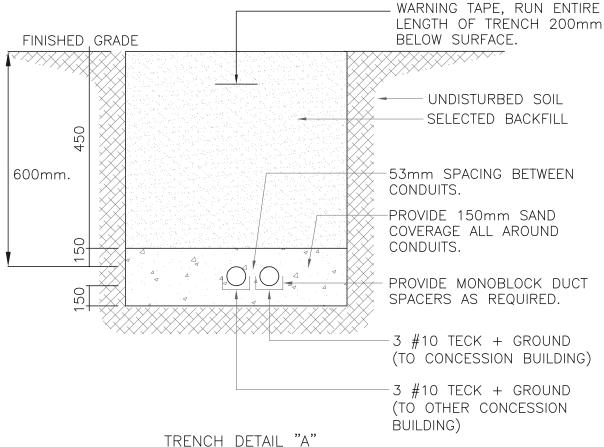

## Reference Electrical Drawing E2 - Concession Building & Kiosk Floor Plans - Electrical Layouts

1. Reference schedule for Panel "A" within the existing kiosk building. Supply and install 30 Amp 2 pole circuit breakers (2 such) c/w mounting hardware, IC rating to match. Coordinate on site. Supply and install 30 Amp 240 Volt circuits (2 such) from Panel "A" within the existing kiosk building to the fused disconnect switches at the nearby concession buildings (3 #10 TECK + Ground for each circuit) via underground trench. See trench detail within attached sketch ESK-E1 for further details. Coordinate exact routing of trench on site with Civil and owner representative.

## TRENCHING NOTES:

- 1. ALL TRENCHES SHALL BE BACKFILLED WITH SELECTED BACKFILL AND TAMPED IN 300mm LAYERS. EXCEPT AT ROAD CROSSINGS WHERE THE BACKFILL SHALL BE THE SAME MATERIAL AS THE ROAD BED AND TAMPED IN 150mm LAYERS. EXCESS FILL SHALL BE PLACED ON TOP TO ALLOW FOR SETTLING.
- 2. THE DUCTS SHALL BE SUPPORTED BY APPROVED SPACERS. NO WIRE OR METAL TIES TO BE USED.
- 3. COPPER FISH WIRE MINIMUM #8 MUST BE INSTALLED IN ALL DUCTS.
- 4. ELECTRICAL DUCT MUST BE RIGID PVC OR APPROVED EQUIVALENT.
- 5. ALL DUCTS AND FITTINGS MUST BE CSA APPROVED.
- 6. ALL DUCTS ARE TO BE SECURELY CAPPED AT BOTH ENDS.
- 7. ALL FITTINGS, COUPLINGS AND ADAPTERS ARE TO BE SOLVENT WELD

IRENCH DETAIL "A"
SCALE : N.T.S.

| Α                  | ISSUED FOR ELECTRICAL ADDENDUM #1 |                      | 19/09/19 |
|--------------------|-----------------------------------|----------------------|----------|
| NO.                | REVISION DESCRIPTION              |                      | DATE     |
| Drawing title:     |                                   | designed by: K.N.    |          |
| TRENCH DETAIL      |                                   | drawn by: S.E.       |          |
|                    |                                   | approved by: D.H.    |          |
| Scale: N.T.S.      |                                   | project no.: 16-2130 |          |
| Date:<br>SEPT 2019 |                                   | dwg no.:<br>ESK-E1   |          |