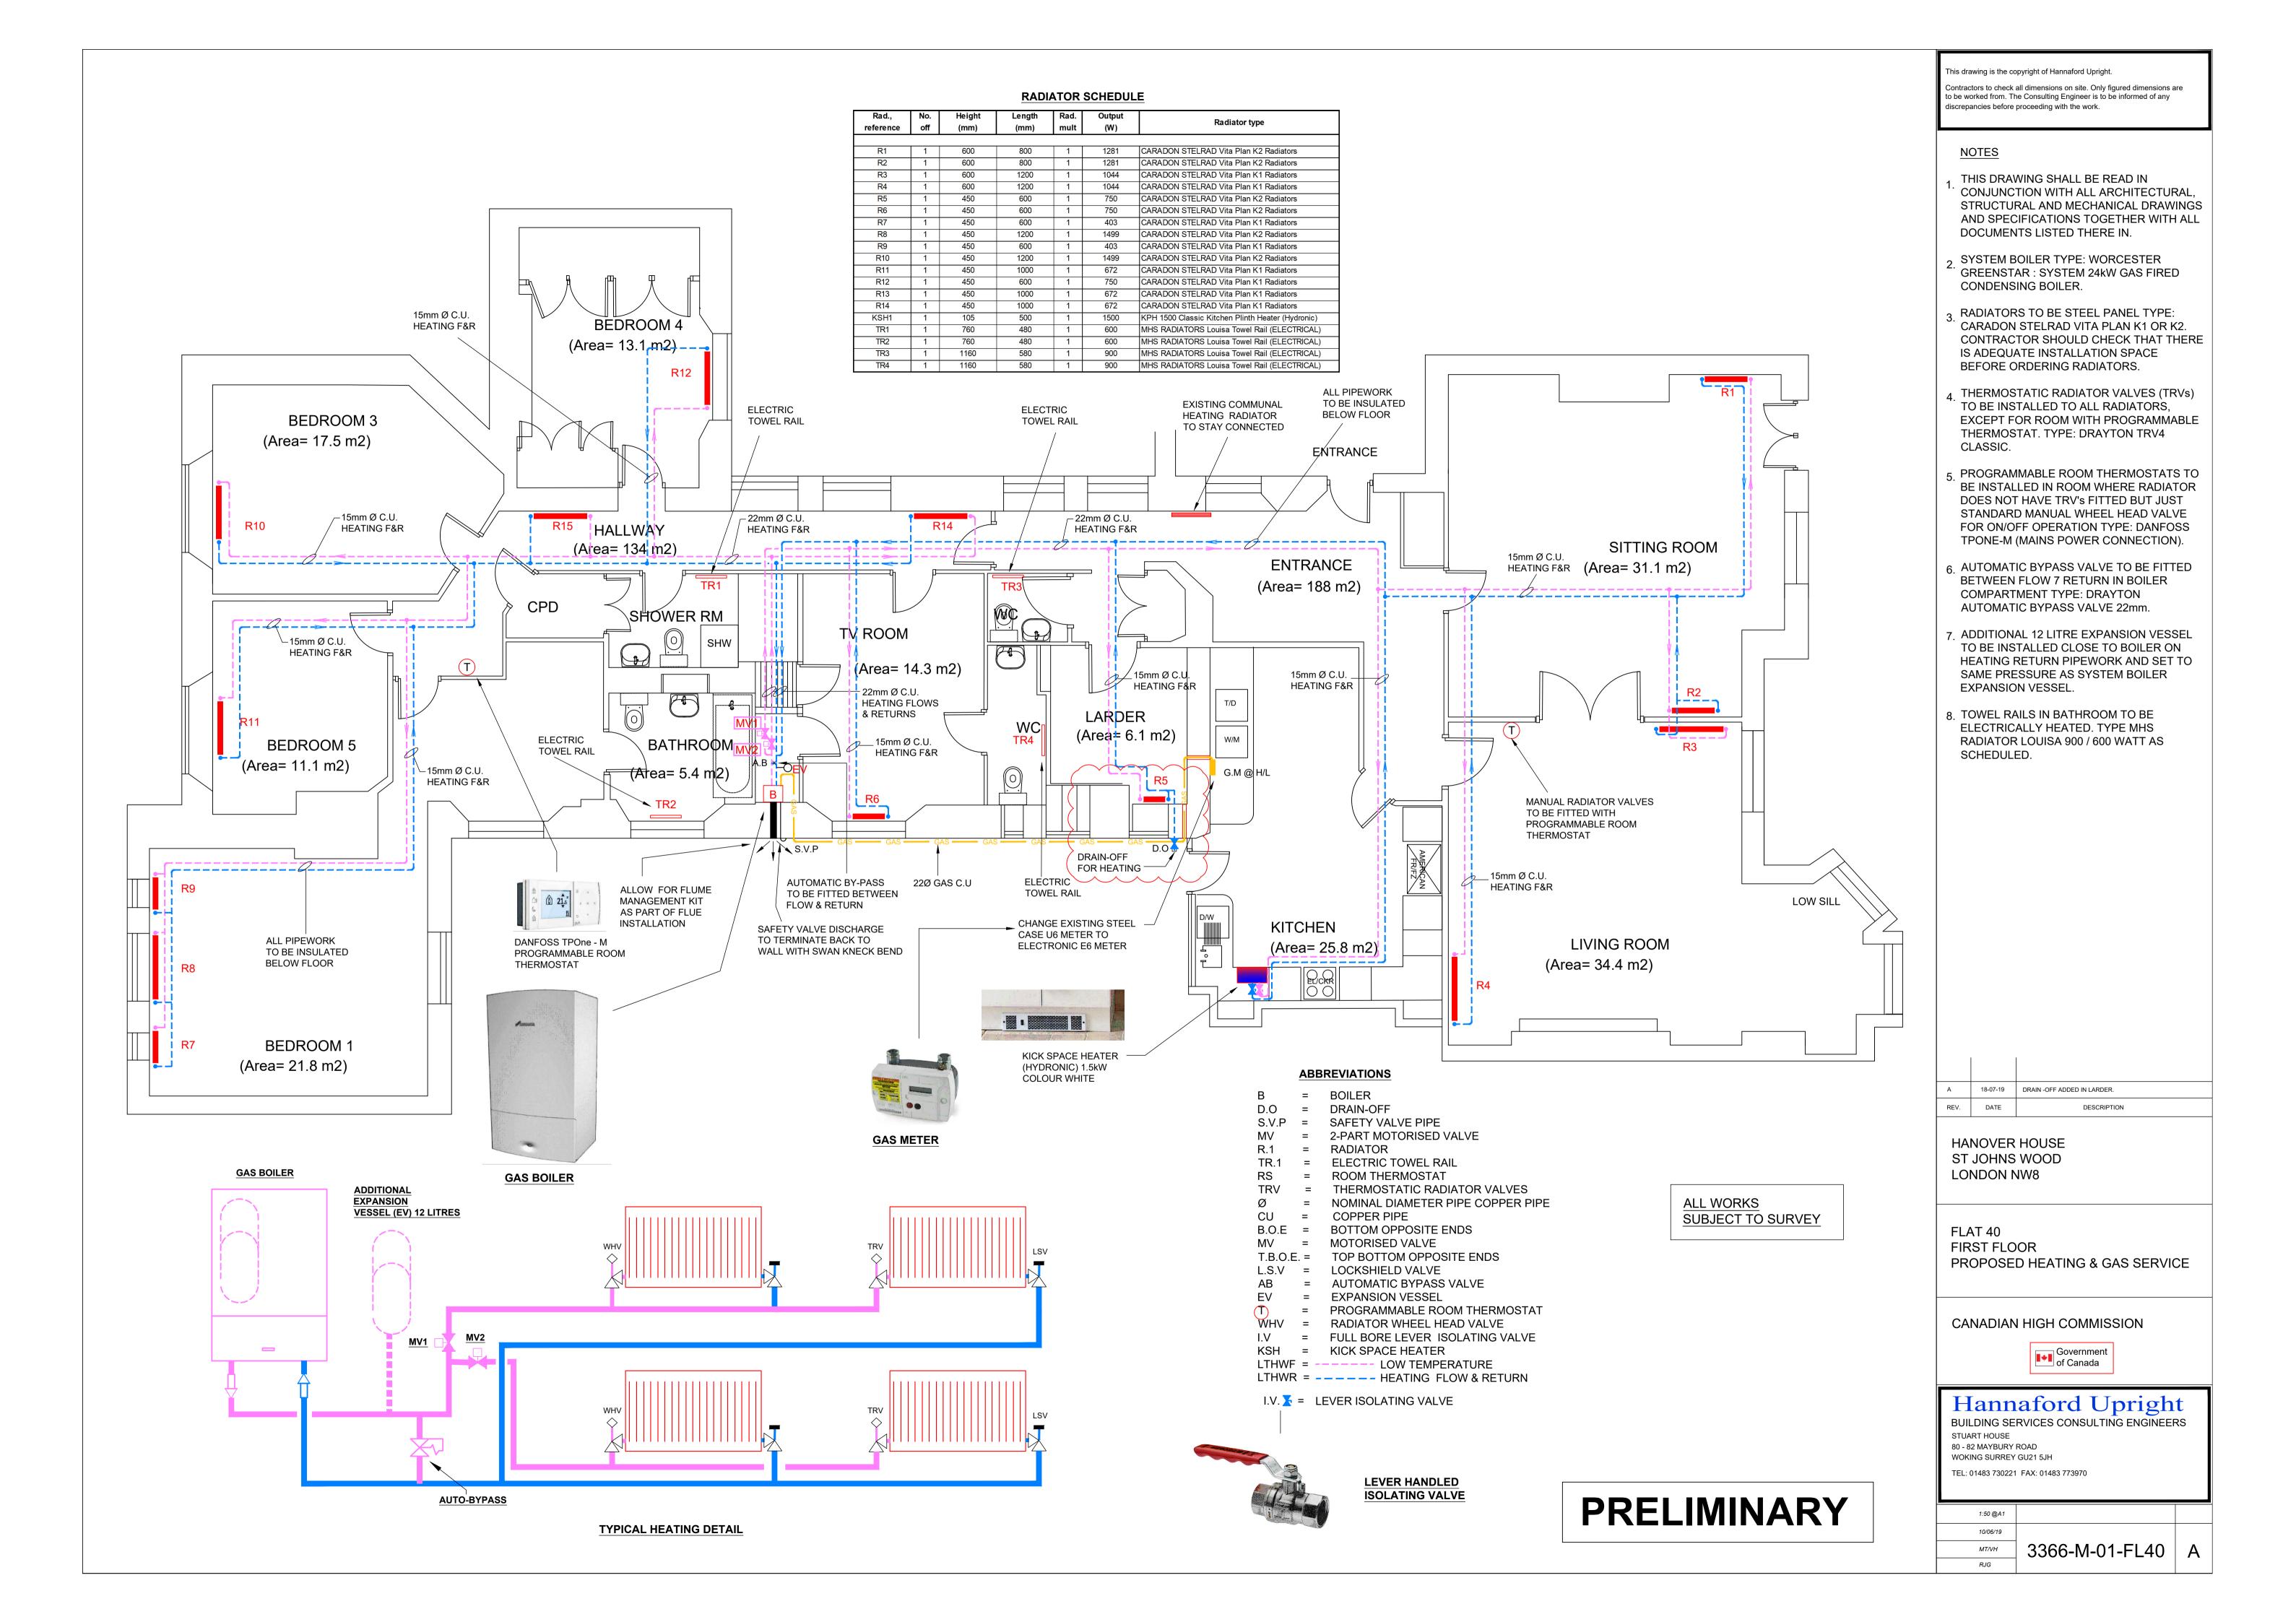

PRELIMI

|          | This drawing is the copyright of Hannaford Upright.<br>Contractors to check all dimensions on site. Only figured dimensions are<br>to be worked from. The Consulting Engineer is to be informed of any |
|----------|--------------------------------------------------------------------------------------------------------------------------------------------------------------------------------------------------------|
|          | discrepancies before proceeding with the work.                                                                                                                                                         |
|          | NOTES<br>1. THIS DRAWING SHALL BE READ IN<br>CONJUNCTION WITH ALL ARCHITECTURAL,<br>STRUCTURAL AND MECHANICAL DRAWINGS<br>AND SPECIFICATIONS TOGETHER WITH ALL                                         |
| 1        | DOCUMENTS LISTED THERE IN.<br>2. NEW GAS -FIRED BOILER CONDENSATE<br>DISCHARGE TO CONNECT TO INTERNAL                                                                                                  |
| 4        | WASTE PIPE TO CONNECT TO NEW PLASTIC<br>WASTE BRANCH TO DISCHARGE STACK.<br>3. CONTRACTOR TO ALLOW FOR NEW                                                                                             |
|          | INTERNAL & EXTERNAL WASTE PIPES BACK<br>TO EXISTING DISCHARGE STACK<br>POSITIONS.                                                                                                                      |
|          |                                                                                                                                                                                                        |
|          |                                                                                                                                                                                                        |
|          |                                                                                                                                                                                                        |
|          |                                                                                                                                                                                                        |
|          |                                                                                                                                                                                                        |
|          |                                                                                                                                                                                                        |
|          |                                                                                                                                                                                                        |
|          |                                                                                                                                                                                                        |
|          |                                                                                                                                                                                                        |
| LOW SILL |                                                                                                                                                                                                        |
|          |                                                                                                                                                                                                        |
|          |                                                                                                                                                                                                        |
|          | REV. DATE DESCRIPTION                                                                                                                                                                                  |
|          | HANOVER HOUSE<br>ST JOHNS WOOD<br>LONDON NW8                                                                                                                                                           |
|          | FLAT 40<br>PROPOSED OVER GROUND DRAINAGE                                                                                                                                                               |
|          | CANADIAN HIGH COMMISSION                                                                                                                                                                               |
|          | of Canada                                                                                                                                                                                              |
|          | Hannaford Upright<br>BUILDING SERVICES CONSULTING ENGINEERS<br>STUART HOUSE<br>80 - 82 MAYBURY ROAD<br>WOKING SURREY GU21 5JH<br>TEL: 01483 730221 FAX: 01483 773970                                   |
| NARY     | 1:50 @A1                                                                                                                                                                                               |
|          | 10/06/19<br>МТ//Н 3366-PH-01-FL40                                                                                                                                                                      |
|          |                                                                                                                                                                                                        |