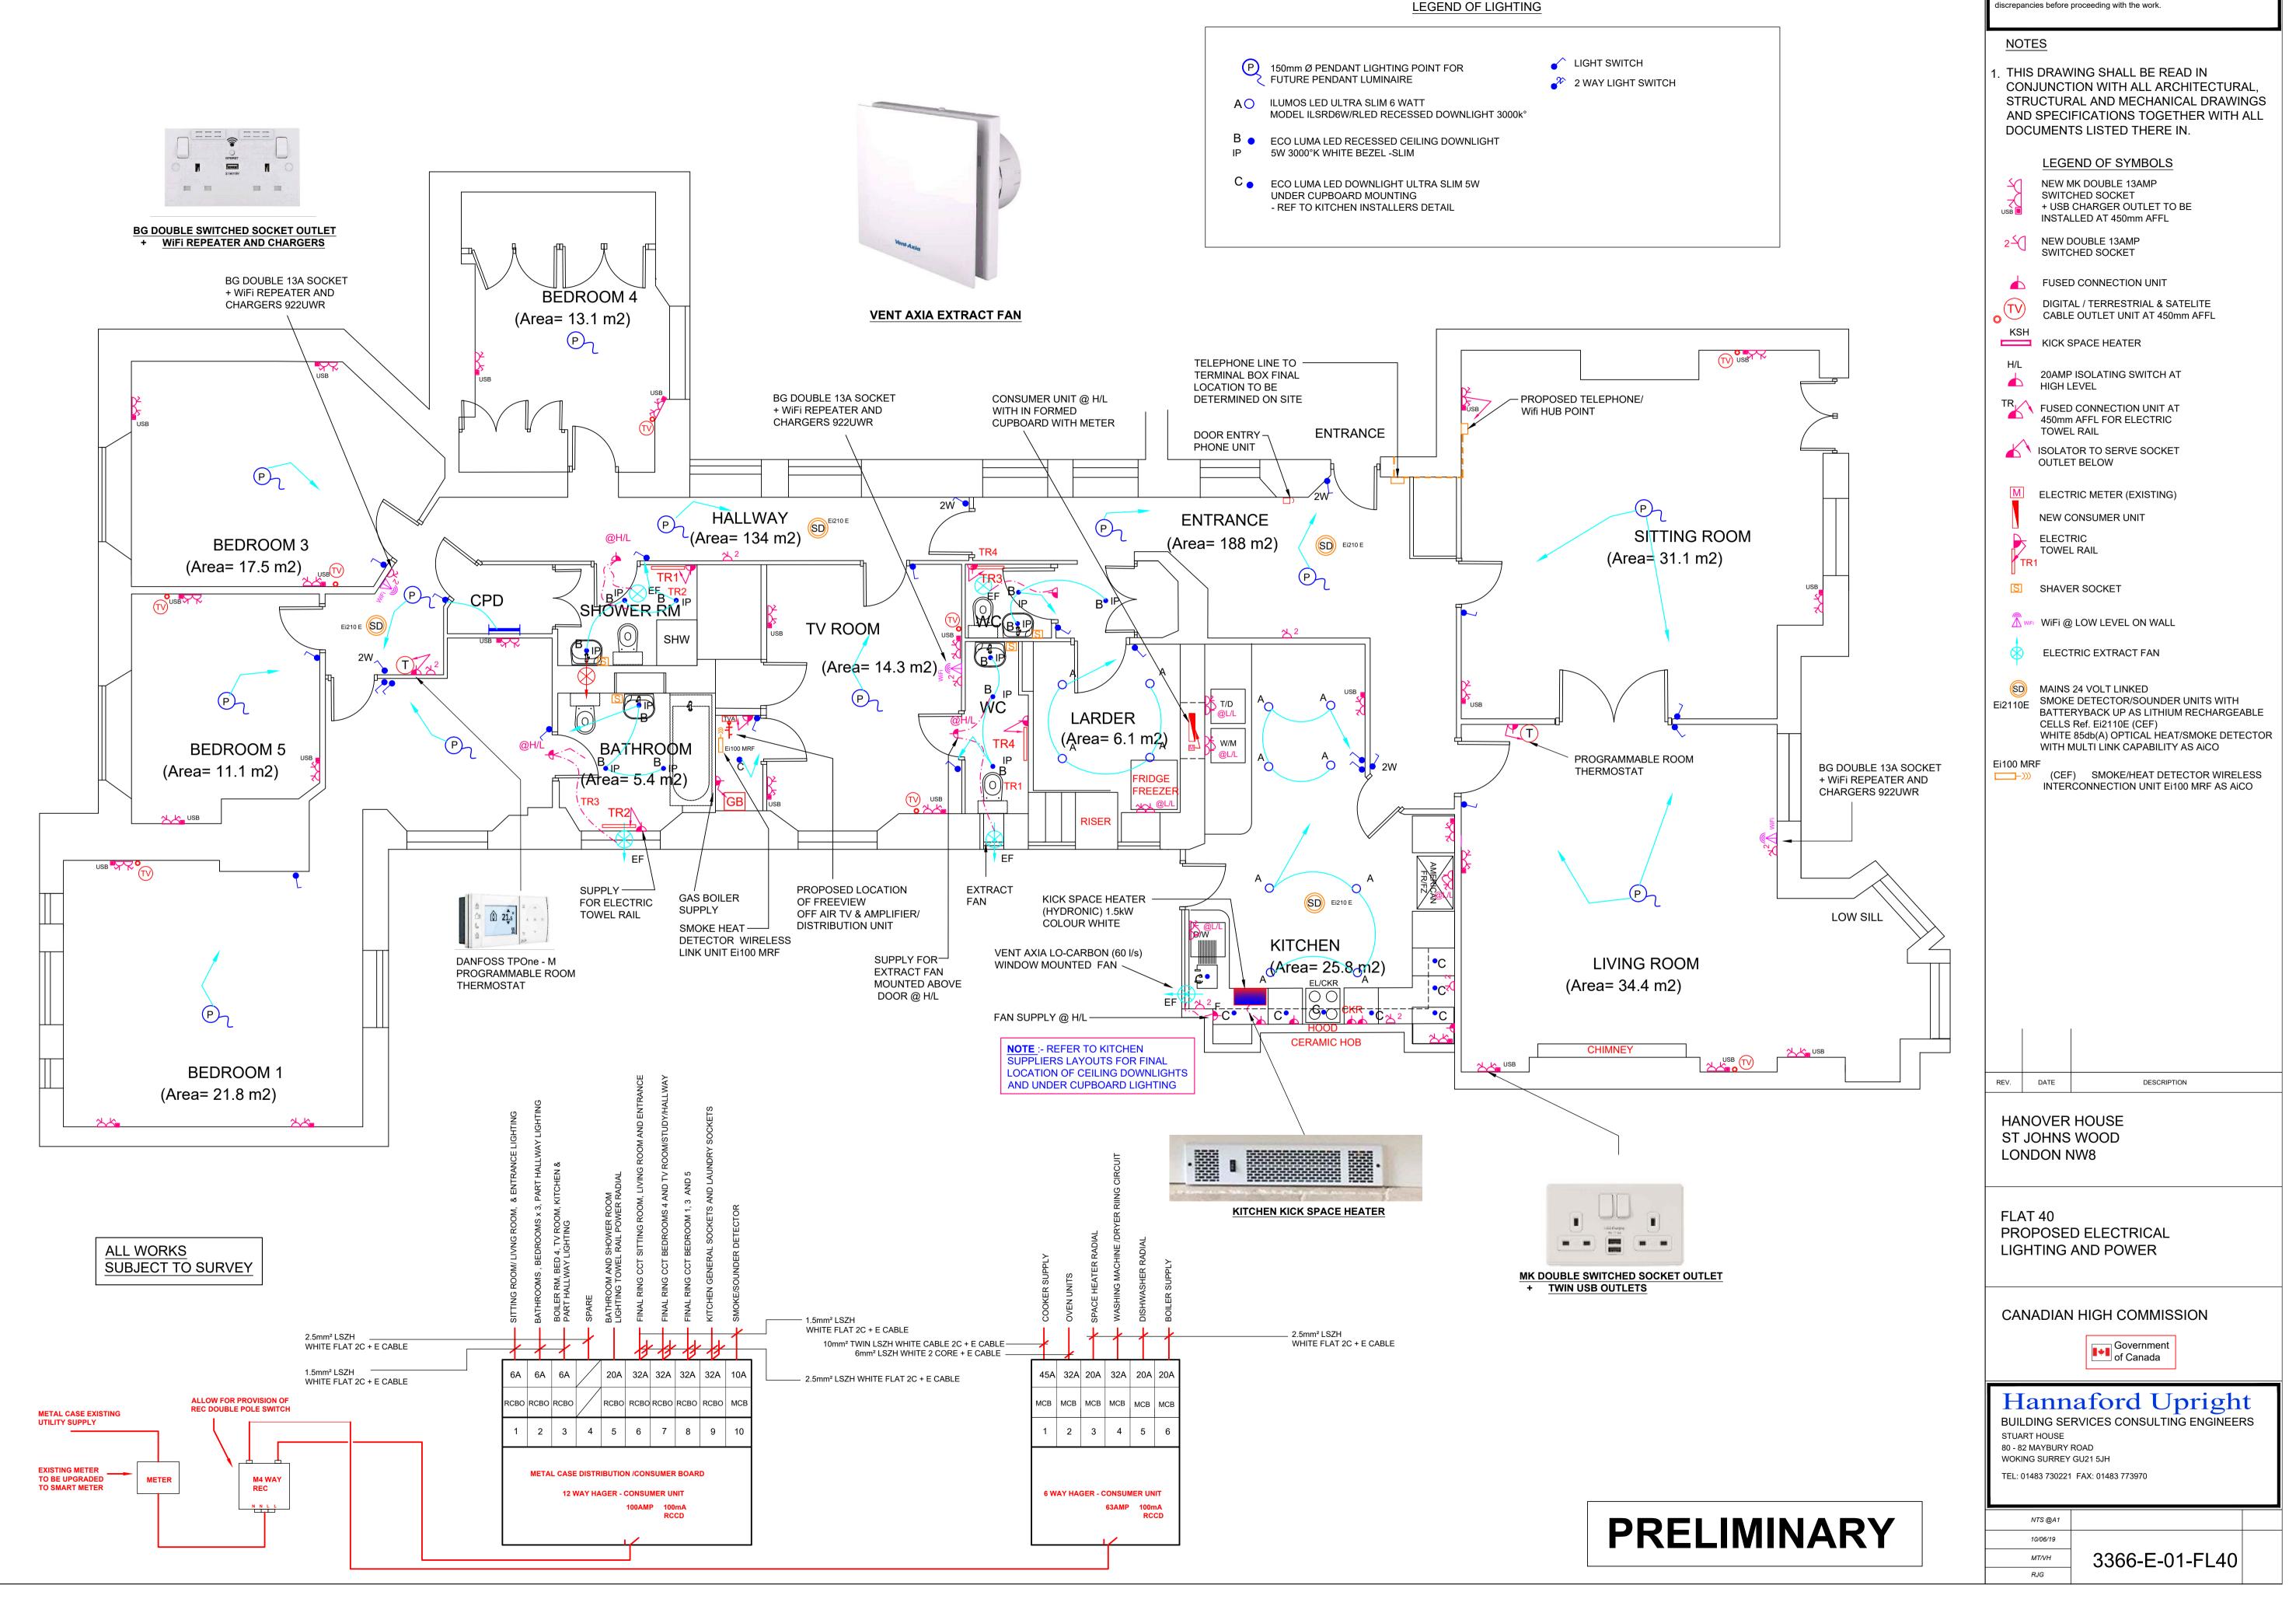

PRELIMI

|          | This drawing is the copyright of Hannaford Upright.<br>Contractors to check all dimensions on site. Only figured dimensions are<br>to be worked from. The Consulting Engineer is to be informed of any |
|----------|--------------------------------------------------------------------------------------------------------------------------------------------------------------------------------------------------------|
|          | discrepancies before proceeding with the work.                                                                                                                                                         |
|          | NOTES<br>1. THIS DRAWING SHALL BE READ IN<br>CONJUNCTION WITH ALL ARCHITECTURAL,<br>STRUCTURAL AND MECHANICAL DRAWINGS<br>AND SPECIFICATIONS TOGETHER WITH ALL                                         |
| 1        | DOCUMENTS LISTED THERE IN.<br>2. NEW GAS -FIRED BOILER CONDENSATE<br>DISCHARGE TO CONNECT TO INTERNAL                                                                                                  |
| 4        | WASTE PIPE TO CONNECT TO NEW PLASTIC<br>WASTE BRANCH TO DISCHARGE STACK.<br>3. CONTRACTOR TO ALLOW FOR NEW                                                                                             |
|          | INTERNAL & EXTERNAL WASTE PIPES BACK<br>TO EXISTING DISCHARGE STACK<br>POSITIONS.                                                                                                                      |
|          |                                                                                                                                                                                                        |
|          |                                                                                                                                                                                                        |
|          |                                                                                                                                                                                                        |
|          |                                                                                                                                                                                                        |
|          |                                                                                                                                                                                                        |
|          |                                                                                                                                                                                                        |
|          |                                                                                                                                                                                                        |
|          |                                                                                                                                                                                                        |
|          |                                                                                                                                                                                                        |
| LOW SILL |                                                                                                                                                                                                        |
|          |                                                                                                                                                                                                        |
|          |                                                                                                                                                                                                        |
|          | REV. DATE DESCRIPTION                                                                                                                                                                                  |
|          | HANOVER HOUSE<br>ST JOHNS WOOD<br>LONDON NW8                                                                                                                                                           |
|          | FLAT 40<br>PROPOSED OVER GROUND DRAINAGE                                                                                                                                                               |
|          | CANADIAN HIGH COMMISSION                                                                                                                                                                               |
|          | of Canada                                                                                                                                                                                              |
|          | Hannaford Upright<br>BUILDING SERVICES CONSULTING ENGINEERS<br>STUART HOUSE<br>80 - 82 MAYBURY ROAD<br>WOKING SURREY GU21 5JH<br>TEL: 01483 730221 FAX: 01483 773970                                   |
| NARY     | 1:50 @A1                                                                                                                                                                                               |
|          | 10/06/19<br>МТ//Н 3366-PH-01-FL40                                                                                                                                                                      |
|          |                                                                                                                                                                                                        |

# PRELIM

|                                                              | This drawing is the copyright of Hannaford Upright.<br>Contractors to check all dimensions on site. Only figured dimensions are<br>to be worked from. The Consulting Engineer is to be informed of any<br>discrepancies before proceeding with the work. |
|--------------------------------------------------------------|----------------------------------------------------------------------------------------------------------------------------------------------------------------------------------------------------------------------------------------------------------|
|                                                              | <u>NOTES</u>                                                                                                                                                                                                                                             |
|                                                              | 1. THIS DRAWING SHALL BE READ IN<br>CONJUNCTION WITH ALL ARCHITECTURAL,<br>STRUCTURAL AND MECHANICAL DRAWINGS<br>AND SPECIFICATIONS TOGETHER WITH ALL<br>DOCUMENTS LISTED THERE IN.                                                                      |
|                                                              | 2. BATHROOM EXTRACTOR FANS: TYPE VENT<br>AXIA SILENT FAN VASF100T. UNITS TO BE<br>INSTALLED THROUGH THE WALL & INCLUDE<br>BACK DRAUGHT SHUTTER AND INTEGRAL<br>TIMER.                                                                                    |
|                                                              | 3. KITCHEN EXTRACTOR FAN: TYPE VENT AXIA<br>LO-CARBON VA 150.                                                                                                                                                                                            |
|                                                              | TOWEL RAILS TO BE ELECTRIC POWERED<br>ONLY. TYPE: MHS RADIATORS LOUISA<br>TOWEL RAIL WITH 900 / 600 WATT ELEMENT<br>AS SCHEDULED.                                                                                                                        |
|                                                              | 4. SINGLE CHECK VALVES TO BE FITTEDTO<br>ALL APPLIANCES AND HOT & COLD WATER<br>SERVICES. TYPE: ARROW VALVES LIMITED.                                                                                                                                    |
|                                                              | 5. CONTRACTOR TO STRIP OUT ALL DOMESTIC<br>PIPEWORK SERVICES BACK TO INTERNAL<br>RISERS AND INSTALL NEW MAIN ISOLATION<br>FULL BORE LEVER VALVES & SINGLE CHECK<br>VALVES.                                                                               |
|                                                              | 6. NEW PIPEWORK SERVICES TO BE COPPER<br>TUBE WHERE CONCEALED & CHROME<br>PLATED COPPER TUBE WHERE PIPE IS ON<br>SHOW IN KITCHENS & BATHROOMS. EGLER<br>YORKSHIRE.                                                                                       |
|                                                              | 7. ALL CONCEALED PIPEWORK TO BE<br>INSULATED. HOT & COLD WATER PIPEWORK<br>TO HAVE MINIMUM GAP OF 50mm (2") TO<br>AVOID HEAT TRANSFER.                                                                                                                   |
|                                                              | 8. FULL BORE LEVER ISOLATING VALVES TO<br>BE FITTED TO ALL APPLIANCES i.e WC<br>CISTERNS; WHB; SINKS; SHOWERS &<br>KITCHEN / UTILITY APPLIANCES.<br>TYPE: PEGLER YORKSHIRE.                                                                              |
|                                                              | <ol> <li>9. NEW BATHROOM EXTRACTOR FANS TO BE<br/>FITTED TO ALL BATHROOMS AS INDICATED.<br/>TYPE: VENT AXIA SILEN FAN.</li> </ol>                                                                                                                        |
|                                                              | 10. NEW GAS -FIRED BOILER CONDENSATE<br>DISCHARGE TO CONNECT TO INTERNAL<br>WASTE PIPE TO CONNECT TO NEW PLASTIC<br>WASTE BRANCH TO DISCHARGE STACK.                                                                                                     |
| LOW SILL                                                     | <ul> <li>11. CONTRACTOR TO ALLOW FOR NEW<br/>INTERNAL &amp; EXTERNAL WASTE PIPES BACK<br/>TO EXISTING DISCHARGE STACK<br/>POSITIONS.</li> </ul>                                                                                                          |
|                                                              |                                                                                                                                                                                                                                                          |
|                                                              | REV. DATE DESCRIPTION                                                                                                                                                                                                                                    |
|                                                              | HANOVER HOUSE<br>ST JOHNS WOOD<br>LONDON NW8                                                                                                                                                                                                             |
| FLAT 40<br>PROPOSED DOMESTIC WATER<br>SERVICES & VENTILATION |                                                                                                                                                                                                                                                          |
|                                                              | CANADIAN HIGH COMMISSION                                                                                                                                                                                                                                 |
|                                                              | Hannaford Upright<br>BUILDING SERVICES CONSULTING ENGINEERS<br>STUART HOUSE<br>80 - 82 MAYBURY ROAD<br>WOKING SURREY GU21 5JH<br>TEL: 01483 730221 FAX: 01483 773970                                                                                     |
| INARY                                                        | NTS @A1                                                                                                                                                                                                                                                  |
|                                                              | 10/06/19<br>МТ/VH<br>RJG 3366-M-02-FL40                                                                                                                                                                                                                  |

#### LEGEND OF LIGHTING

This drawing is the copyright of Hannaford Upright.

Contractors to check all dimensions on site. Only figured dimensions are to be worked from. The Consulting Engineer is to be informed of any