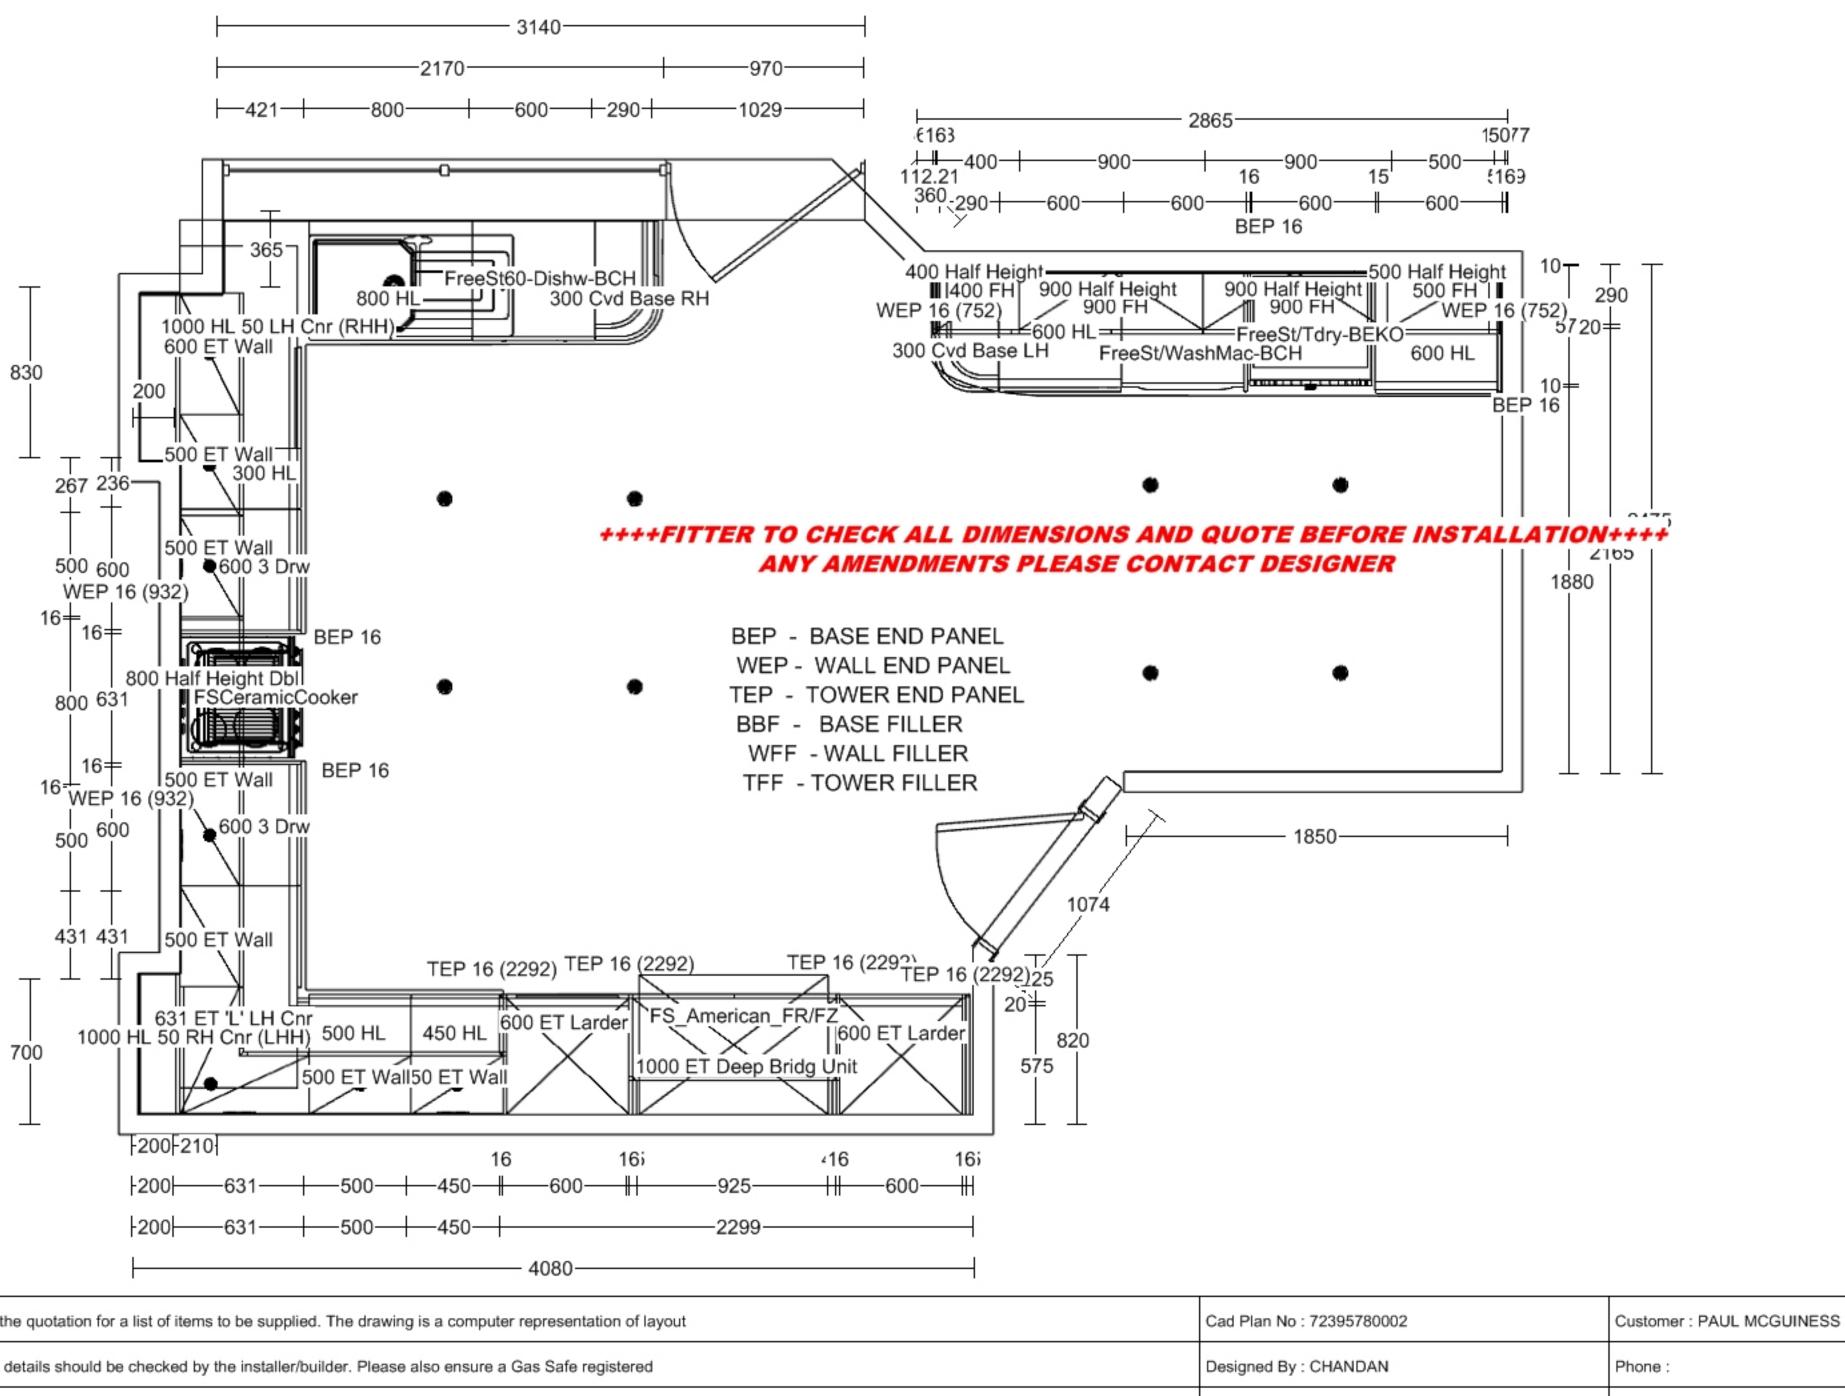

### ++++FITTER TO CHECK ALL DIMENSIONS AND QUOTE BEFORE INSTALLATION++++ ANY AMENDMENTS PLEASE CONTACT DESIGNER

Please consult the quotation for a list of items to be supplied. The drawing is a computer representation of layout

and dimension, details should be checked by the installer/builder. Please also ensure a Gas Safe registered

engineer is engaged with regards to any gas appliances. Check with your installer/builder for more information.

| Cad Plan No : 72395780003 | Customer : PAUL MCGUINESS                |
|---------------------------|------------------------------------------|
| Designed By : CHANDAN     | Phone :                                  |
| Designed On : 8/7/19      | Range Designed : Clerkenwell Gloss White |