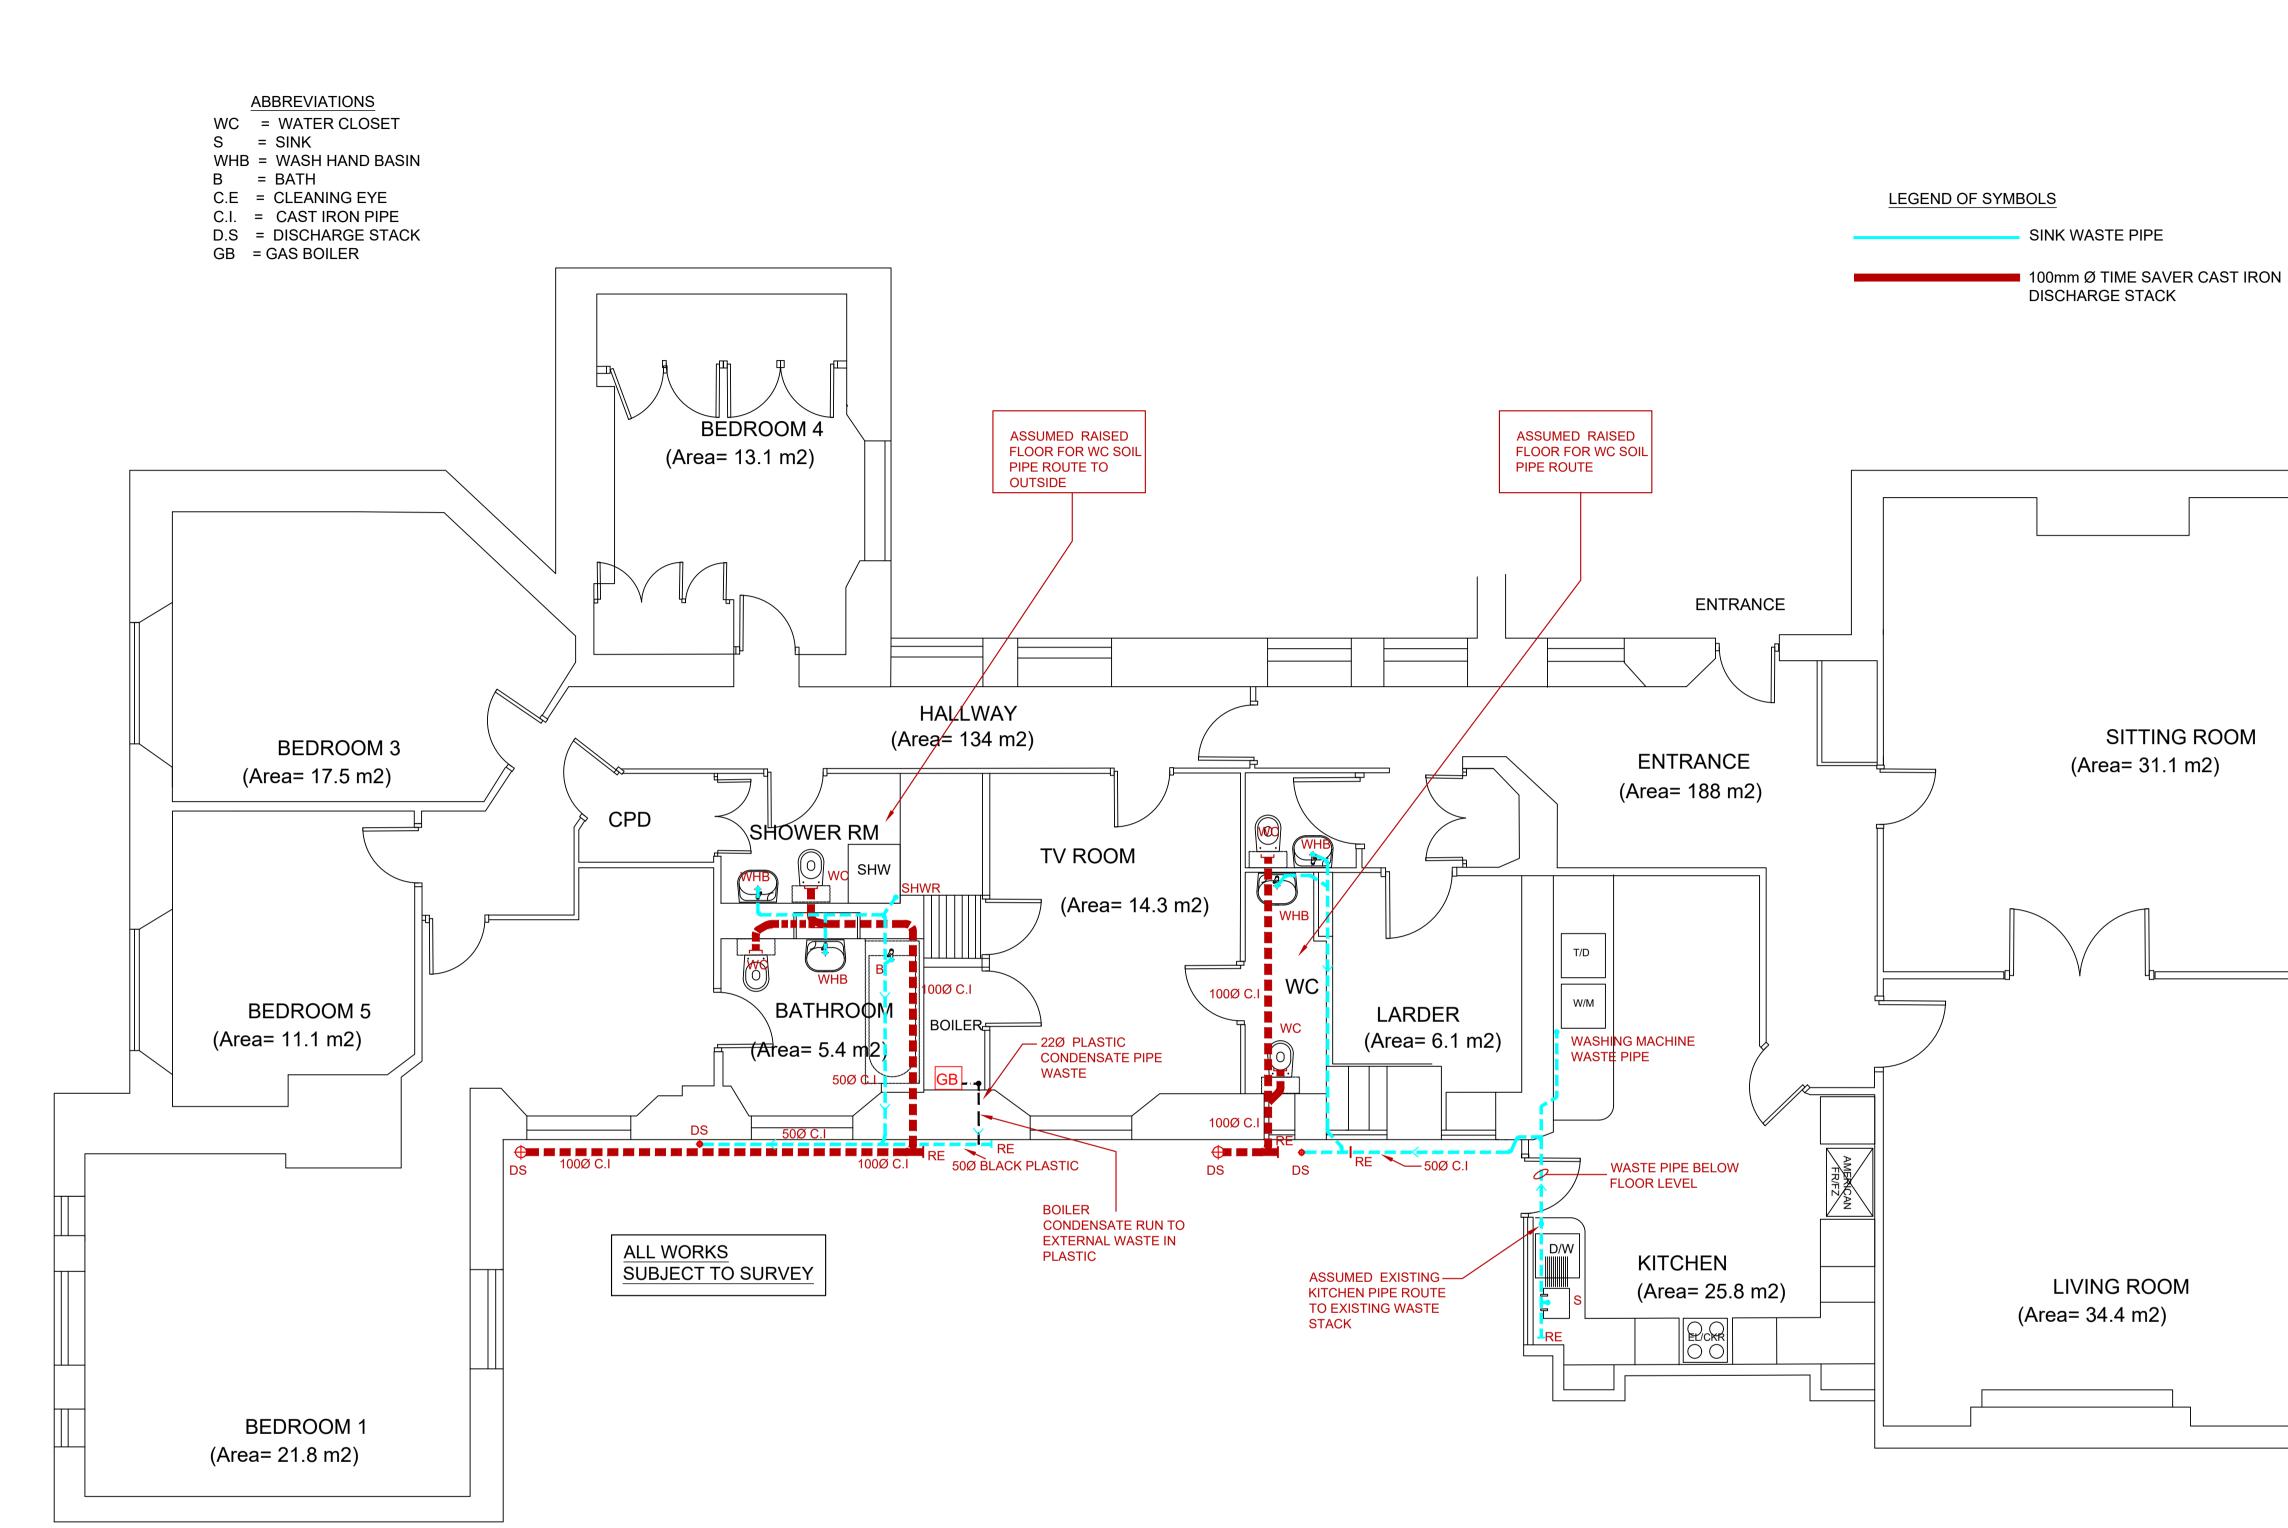

PRELIMI

|          | This drawing is the copyright of Hannaford Upright.<br>Contractors to check all dimensions on site. Only figured dimensions are<br>to be worked from. The Consulting Engineer is to be informed of any |
|----------|--------------------------------------------------------------------------------------------------------------------------------------------------------------------------------------------------------|
|          | discrepancies before proceeding with the work.                                                                                                                                                         |
|          | NOTES<br>1. THIS DRAWING SHALL BE READ IN<br>CONJUNCTION WITH ALL ARCHITECTURAL,<br>STRUCTURAL AND MECHANICAL DRAWINGS<br>AND SPECIFICATIONS TOGETHER WITH ALL                                         |
| 1        | DOCUMENTS LISTED THERE IN.<br>2. NEW GAS -FIRED BOILER CONDENSATE<br>DISCHARGE TO CONNECT TO INTERNAL                                                                                                  |
| 4        | WASTE PIPE TO CONNECT TO NEW PLASTIC<br>WASTE BRANCH TO DISCHARGE STACK.<br>3. CONTRACTOR TO ALLOW FOR NEW                                                                                             |
|          | INTERNAL & EXTERNAL WASTE PIPES BACK<br>TO EXISTING DISCHARGE STACK<br>POSITIONS.                                                                                                                      |
|          |                                                                                                                                                                                                        |
|          |                                                                                                                                                                                                        |
|          |                                                                                                                                                                                                        |
|          |                                                                                                                                                                                                        |
|          |                                                                                                                                                                                                        |
|          |                                                                                                                                                                                                        |
|          |                                                                                                                                                                                                        |
|          |                                                                                                                                                                                                        |
|          |                                                                                                                                                                                                        |
| LOW SILL |                                                                                                                                                                                                        |
|          |                                                                                                                                                                                                        |
|          |                                                                                                                                                                                                        |
|          | REV. DATE DESCRIPTION                                                                                                                                                                                  |
|          | HANOVER HOUSE<br>ST JOHNS WOOD<br>LONDON NW8                                                                                                                                                           |
|          | FLAT 40<br>PROPOSED OVER GROUND DRAINAGE                                                                                                                                                               |
|          | CANADIAN HIGH COMMISSION                                                                                                                                                                               |
|          | of Canada                                                                                                                                                                                              |
|          | Hannaford Upright<br>BUILDING SERVICES CONSULTING ENGINEERS<br>STUART HOUSE<br>80 - 82 MAYBURY ROAD<br>WOKING SURREY GU21 5JH<br>TEL: 01483 730221 FAX: 01483 773970                                   |
| NARY     | 1:50 @A1                                                                                                                                                                                               |
|          | 10/06/19<br>МТ//Н 3366-PH-01-FL40                                                                                                                                                                      |
|          |                                                                                                                                                                                                        |