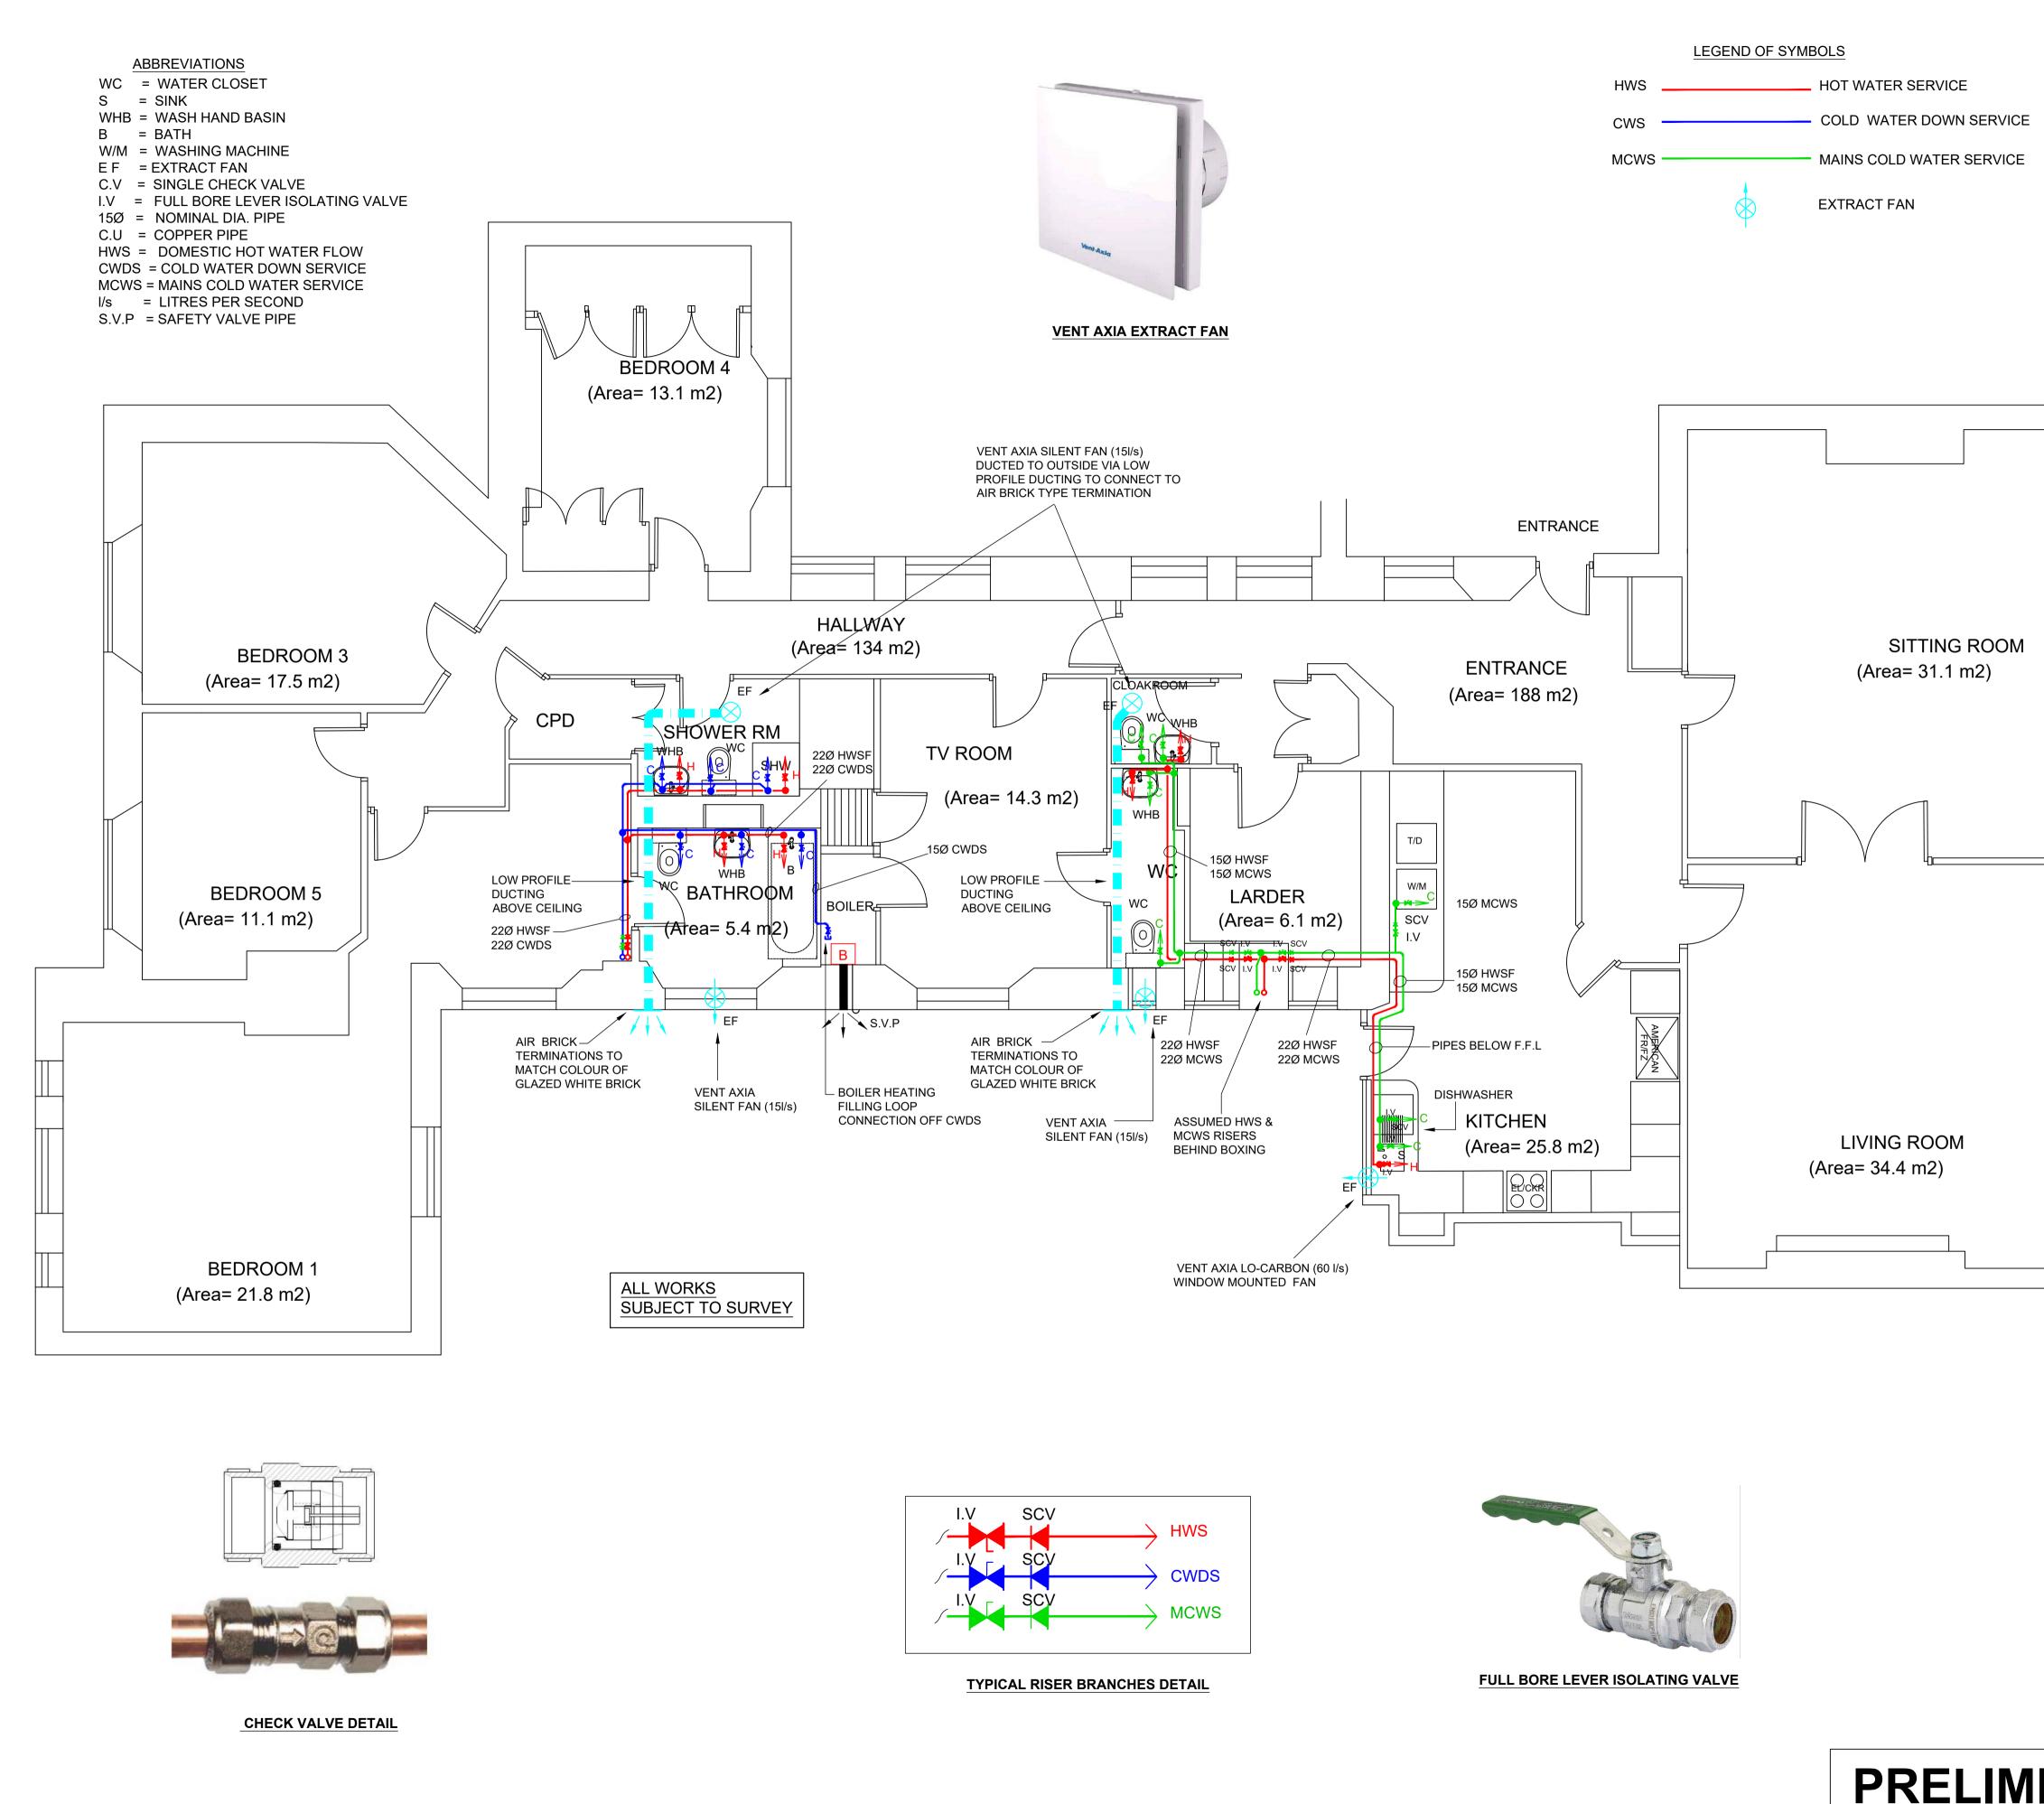

# PRELIM

|                                                              | This drawing is the copyright of Hannaford Upright.<br>Contractors to check all dimensions on site. Only figured dimensions are<br>to be worked from. The Consulting Engineer is to be informed of any<br>discrepancies before proceeding with the work. |
|--------------------------------------------------------------|----------------------------------------------------------------------------------------------------------------------------------------------------------------------------------------------------------------------------------------------------------|
|                                                              | <u>NOTES</u>                                                                                                                                                                                                                                             |
|                                                              | 1. THIS DRAWING SHALL BE READ IN<br>CONJUNCTION WITH ALL ARCHITECTURAL,<br>STRUCTURAL AND MECHANICAL DRAWINGS<br>AND SPECIFICATIONS TOGETHER WITH ALL<br>DOCUMENTS LISTED THERE IN.                                                                      |
|                                                              | 2. BATHROOM EXTRACTOR FANS: TYPE VENT<br>AXIA SILENT FAN VASF100T. UNITS TO BE<br>INSTALLED THROUGH THE WALL & INCLUDE<br>BACK DRAUGHT SHUTTER AND INTEGRAL<br>TIMER.                                                                                    |
|                                                              | 3. KITCHEN EXTRACTOR FAN: TYPE VENT AXIA<br>LO-CARBON VA 150.                                                                                                                                                                                            |
|                                                              | TOWEL RAILS TO BE ELECTRIC POWERED<br>ONLY. TYPE: MHS RADIATORS LOUISA<br>TOWEL RAIL WITH 900 / 600 WATT ELEMENT<br>AS SCHEDULED.                                                                                                                        |
|                                                              | 4. SINGLE CHECK VALVES TO BE FITTEDTO<br>ALL APPLIANCES AND HOT & COLD WATER<br>SERVICES. TYPE: ARROW VALVES LIMITED.                                                                                                                                    |
|                                                              | 5. CONTRACTOR TO STRIP OUT ALL DOMESTIC<br>PIPEWORK SERVICES BACK TO INTERNAL<br>RISERS AND INSTALL NEW MAIN ISOLATION<br>FULL BORE LEVER VALVES & SINGLE CHECK<br>VALVES.                                                                               |
|                                                              | 6. NEW PIPEWORK SERVICES TO BE COPPER<br>TUBE WHERE CONCEALED & CHROME<br>PLATED COPPER TUBE WHERE PIPE IS ON<br>SHOW IN KITCHENS & BATHROOMS. EGLER<br>YORKSHIRE.                                                                                       |
|                                                              | 7. ALL CONCEALED PIPEWORK TO BE<br>INSULATED. HOT & COLD WATER PIPEWORK<br>TO HAVE MINIMUM GAP OF 50mm (2") TO<br>AVOID HEAT TRANSFER.                                                                                                                   |
|                                                              | 8. FULL BORE LEVER ISOLATING VALVES TO<br>BE FITTED TO ALL APPLIANCES i.e WC<br>CISTERNS; WHB; SINKS; SHOWERS &<br>KITCHEN / UTILITY APPLIANCES.<br>TYPE: PEGLER YORKSHIRE.                                                                              |
|                                                              | <ol> <li>9. NEW BATHROOM EXTRACTOR FANS TO BE<br/>FITTED TO ALL BATHROOMS AS INDICATED.<br/>TYPE: VENT AXIA SILEN FAN.</li> </ol>                                                                                                                        |
|                                                              | 10. NEW GAS -FIRED BOILER CONDENSATE<br>DISCHARGE TO CONNECT TO INTERNAL<br>WASTE PIPE TO CONNECT TO NEW PLASTIC<br>WASTE BRANCH TO DISCHARGE STACK.                                                                                                     |
| LOW SILL                                                     | <ul> <li>11. CONTRACTOR TO ALLOW FOR NEW<br/>INTERNAL &amp; EXTERNAL WASTE PIPES BACK<br/>TO EXISTING DISCHARGE STACK<br/>POSITIONS.</li> </ul>                                                                                                          |
|                                                              |                                                                                                                                                                                                                                                          |
|                                                              | REV. DATE DESCRIPTION                                                                                                                                                                                                                                    |
|                                                              | HANOVER HOUSE<br>ST JOHNS WOOD<br>LONDON NW8                                                                                                                                                                                                             |
| FLAT 40<br>PROPOSED DOMESTIC WATER<br>SERVICES & VENTILATION |                                                                                                                                                                                                                                                          |
|                                                              | CANADIAN HIGH COMMISSION                                                                                                                                                                                                                                 |
|                                                              | Hannaford Upright<br>BUILDING SERVICES CONSULTING ENGINEERS<br>STUART HOUSE<br>80 - 82 MAYBURY ROAD<br>WOKING SURREY GU21 5JH<br>TEL: 01483 730221 FAX: 01483 773970                                                                                     |
| INARY                                                        | NTS @A1                                                                                                                                                                                                                                                  |
|                                                              | 10/06/19<br>МТ/VH<br>RJG 3366-M-02-FL40                                                                                                                                                                                                                  |