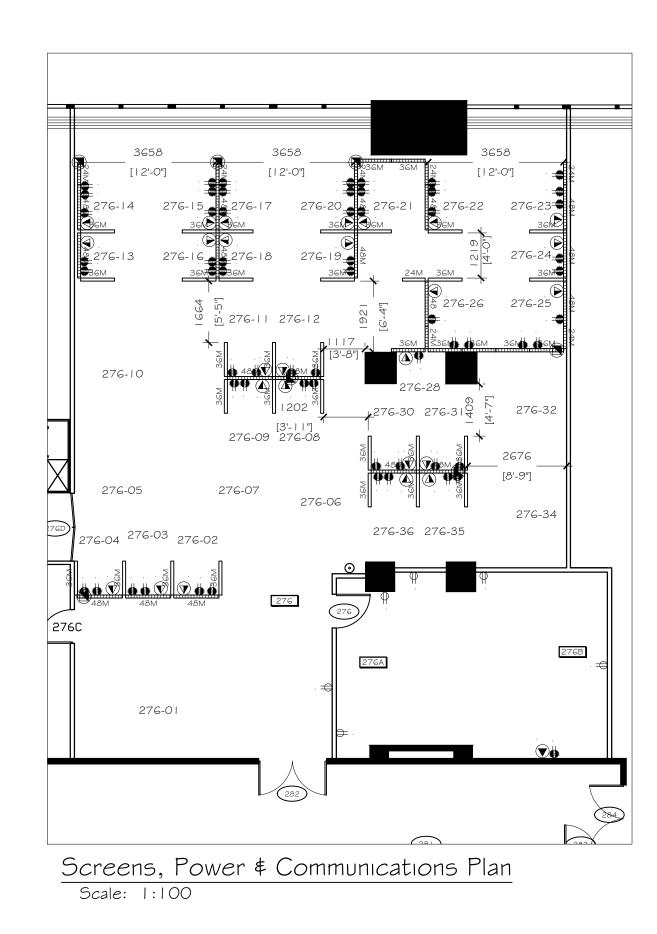

## POWER AND COMMUNICATION NOTES:

I -THIS DRAWING IS TO BE READ IN CONJUNCTION WITH ALL OTHER DRAWINGS. 2-THIS DRAWING IS FOR ELECTRICAL & TELEPHONE OUTLETS LOCATIONS ONLY. REF MECHANICAL/ELECTRICAL CONTRACTOR'S DRAWINGS FOR WIRING AND SPECS. 3-S/I ADDITIONAL EXIT LIGHTS, FIRE BELLS, SPRINKLER HEADS, AND DEVICES RELAT BUILDING SAFETY AS REQUIRED BY NBCC.

4-ENSURE THAT THE RENOVATED OFFICE AREA IS PROVIDED WITH SUFFICIENT AIR AND RETURN.

5-CONTRACTOR MUST COVER ALL FURNITURE AND EQUIPMENT IN AREA OF RENOV PROTECT AGAINST DUST AND DEBRIS.

8-REMOVE ALL GARBAGE AND DEBRIS.

9-AFTER COMPLETION OF CONSTRUCTION AND BEFORE CLIENT MOVES IN, CLEAN ENTIRE AREA WITHIN SCOPE OF WORK.

I O- ENSURE THAT EACH WORKSTATION HAS SUFFICIENT POWER TO OPERATE COMI EQUIPMENT, AS WELL AS ONE LAN AND ONE TELEPHONE CONNECTION PER WORKST

## LEGEND

|            | POWER & COMMUNICATION:                                                                                                                                                                                                                        |
|------------|-----------------------------------------------------------------------------------------------------------------------------------------------------------------------------------------------------------------------------------------------|
| €÷.        | EXISTING WALL-MOUNTED ELECTRICAL DUPLEX OUTLET                                                                                                                                                                                                |
|            | S/I NEW PANEL MOUNTED ELECTRICAL DUPLEX OUTLET<br>S/I NEW PANEL MOUNTED VOICE/DATA OUTLET                                                                                                                                                     |
| ©.         | S/I SYSTEM POWER POLE TO PROVIDE EACH WORKSTATION WITH<br>REGULAR ELECTRICAL OUTLET, ONE TELEPHONE OUTLET AND ONE<br>OUTLET<br>S/I FREE STANDING POWER POLE TO PROVIDE EACH WORKSTATIC<br>THREE REGULAR ELECTRICAL OUTLET AND TWO LAN OUTLETS |
|            | SCREENS:                                                                                                                                                                                                                                      |
| XXX-XX<br> | WORKSTATION NUMBER<br>SCREEN (#=INDICATES SIZE OF SCREEN, M = Medium height)<br>ELECTRIFIED SCREEN (#=INDICATES SIZE OF SCREEN, M = Mediu                                                                                                     |