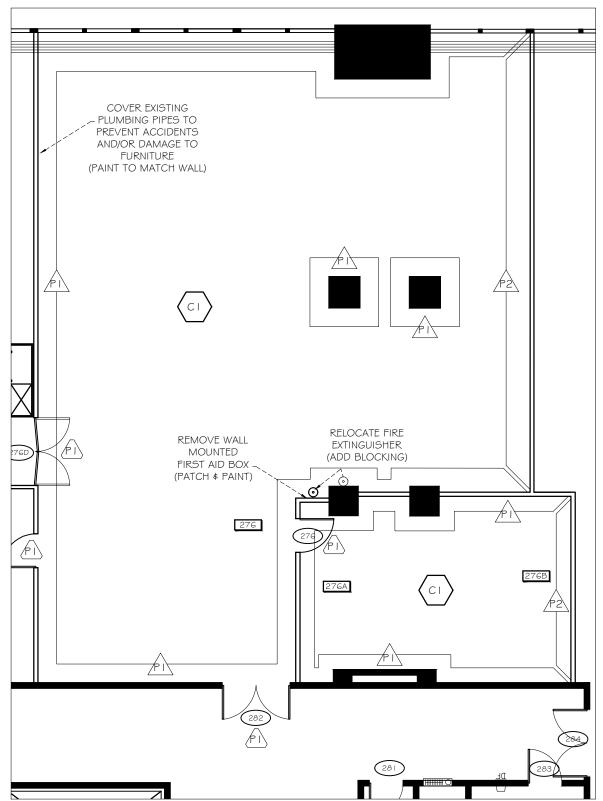

## LEGEND

# REPAIR & FINISHES: PI PAINT, TO BE DETERMINED, EGGSHELL FINISH P2 PAINT, TO BE DETERMINED, EGGSHELL FINISH DOOR FINISHES: PI DOOR, PAINT, TO BE DETERMINED, EGGSHELL FINISH FRAME, PAINT, TO BE DETERMINED, EGGSHELL FINISH FLOOR FINISHES: CI CARPET, TO BE CLEANED $\langle c_1 \rangle$ ROOM NUMBER XXXX DOOR NUMBER

Repair & Finishes Plan
Scale: 1:100