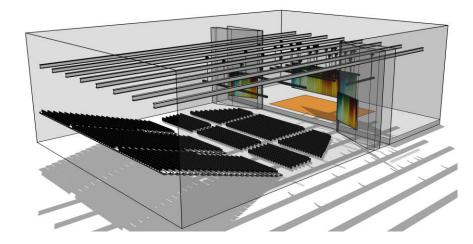

### DEC Conference and Exhibition Space Proposed Layout

Indoor Performance Venues Dubai Exhibition Centre 2500 seat Auditorium

# DEC Theatre 2500 seat Auditorium Layout

### Capacities

Capacity Seated 2,500

Stage Size  $15m \times 10m - 150$ sqm

Indoor Performance Venues
Dubai Exhibition Centre
400 seat Drum Theatre