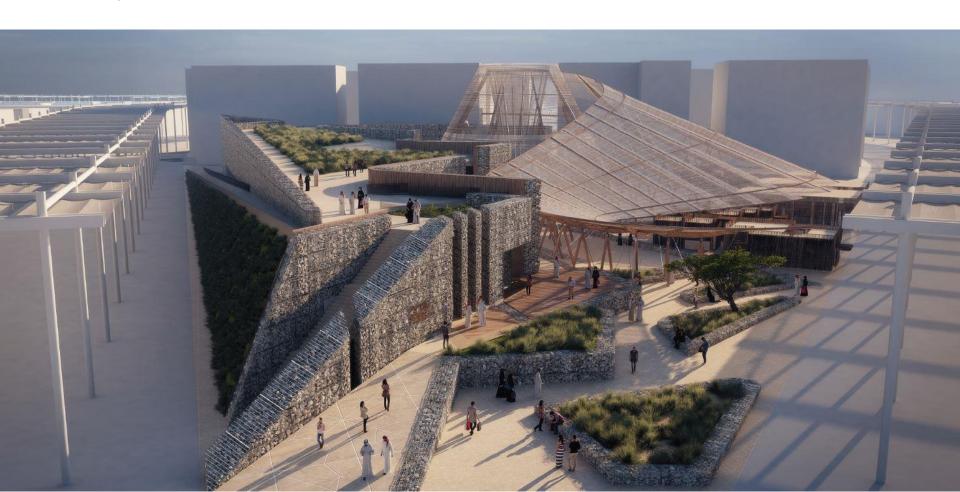

rsan Amphitheatre Layout

### Capacities

Seating Capacity 2,500

20 x 10m (200sqm) Stage Size





# Primary Outdoor Performance Space Al Forsan Multipurpose Area









# Secondary Outdoor Performance Venues District Podium Stages







### Sustainability District Stage Layout



### Capacities

Seated 233, Capacity Standing 304

Stage Size 58sqm













### **Mobility District Stage** Layout



### Capacities

Capacity Seated 178, Standing 350

Stage Size 58sqm





### Opportunity District Stage Layout





LOCATION

### Capacities

Capacity Seated 233, Standing 304

Stage Size 68sqm

إكسيو EXPO 2020 دين، الإمسارات العربية المدحدة DUBAL UNITED ARAB EMIRATES

Note – shown with seating layout - area to be predominantly for standing audience.

# Performance Spaces Examples