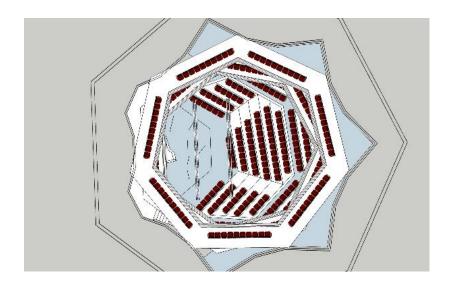

|
| 17 | Al Forsan Park – Multipurpose Area              | Outdoor Open Air Programable Area | 3,560sqm                 | Expo Games, Exhibition games, Festivals, Participation sports                                                                                                                                |

### Conference and Exhibition Space Dubai Exhibition Centre







### DEC Conference and Exhibition Space Proposed Layout





Indoor Performance Venues Dubai Exhibition Centre 2500 seat Auditorium





# DEC Theatre 2500 seat Auditorium Layout

### Capacities

Capacity Seated 2,500

Stage Size  $15m \times 10m - 150$ sqm









Indoor Performance Venues
Dubai Exhibition Centre
400 seat Drum Theatre





### DEC Theatre 400 seat drum Layout









# Primary Outdoor Performance Venues Jubilee Park Festival Stage







# Jubilee Park – Festival Stage Layout

### Capacities

Standing Capacity 15,000

25 x 20m Stage Size (500sqm)





# Primary Outdoor Performance Venues Al Forsan Park Amphitheatre









# Al Forsan Amphitheatre Layout

### Capacities

Seating Capacity 2,500

20 x 10m (200sqm) Stage Size





# Primary Outdoor Performance Space Al Forsan Multipurpose Area









# Secondary Outdoor Performance Venues District Podium Stages







### Sustainability District Stage Layout



### Capacities

Seated 233, Capacity Standing 304

Stage Size 58sqm













### **Mobility District Stage** Layout



### Capacities

Capacity Seated 178, Standing 350

Stage Size 58sqm





### Opportunity District Stage Layout