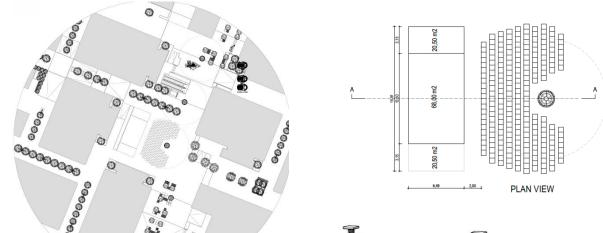

### Sustainability District Stage Layout

### Capacities

Seated 233, Capacity Standing 304

Stage Size 58sqm