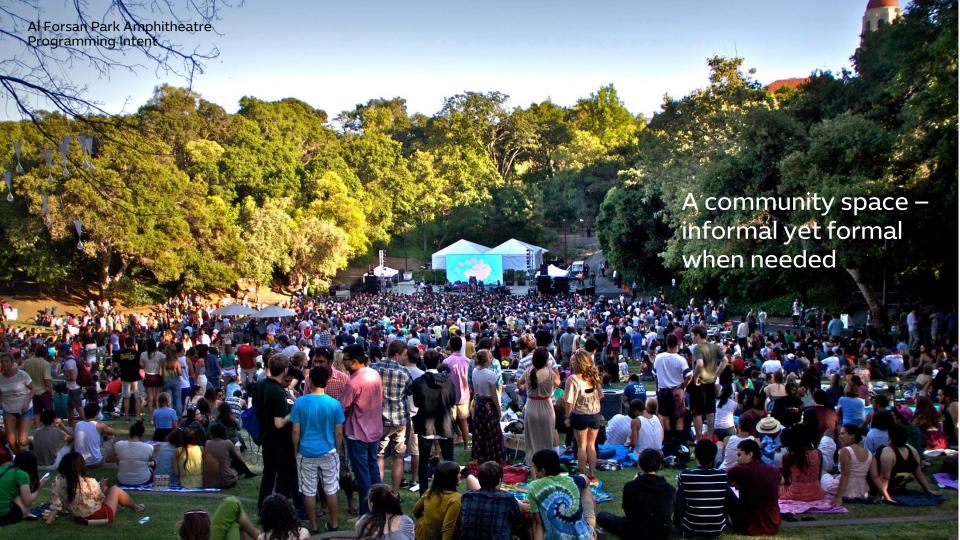

|

### Conference and Exhibition Space Dubai Exhibition Centre







### DEC Conference and Exhibition Space Proposed Layout





Indoor Performance Venues Dubai Exhibition Centre 2500 seat Auditorium





# DEC Theatre 2500 seat Auditorium Layout

### Capacities

Capacity Seated 2,500

Stage Size  $15m \times 10m - 150$ sqm









Indoor Performance Venues
Dubai Exhibition Centre
400 seat Drum Theatre





### DEC Theatre 400 seat drum Layout









# Primary Outdoor Performance Venues Jubilee Park Festival Stage







# Jubilee Park – Festival Stage Layout

### Capacities

Standing Capacity 15,000

25 x 20m Stage Size (500sqm)





# Primary Outdoor Performance Venues Al Forsan Park Amphitheatre









# Al Forsan Amphitheatre Layout

### Capacities

Seating Capacity 2,500

20 x 10m (200sqm) Stage Size





# Primary Outdoor Performance Space Al Forsan Multipurpose Area









# Secondary Outdoor Performance Venues District Podium Stages







### Sustainability District Stage Layout



### Capacities

Seated 233, Capacity Standing 304

Stage Size 58sqm













### **Mobility District Stage** Layout



### Capacities

Capacity Seated 178, Standing 350

Stage Size 58sqm





### Opportunity District Stage Layout





LOCATION

### Capacities

Capacity Seated 233, Standing 304

Stage Size 68sqm

إكسيو EXPO 2020 دين، الإمسارات العربية المدحدة DUBAL UNITED ARAB EMIRATES

Note – shown with seating layout - area to be predominantly for standing audience.

# Performance Spaces Examp