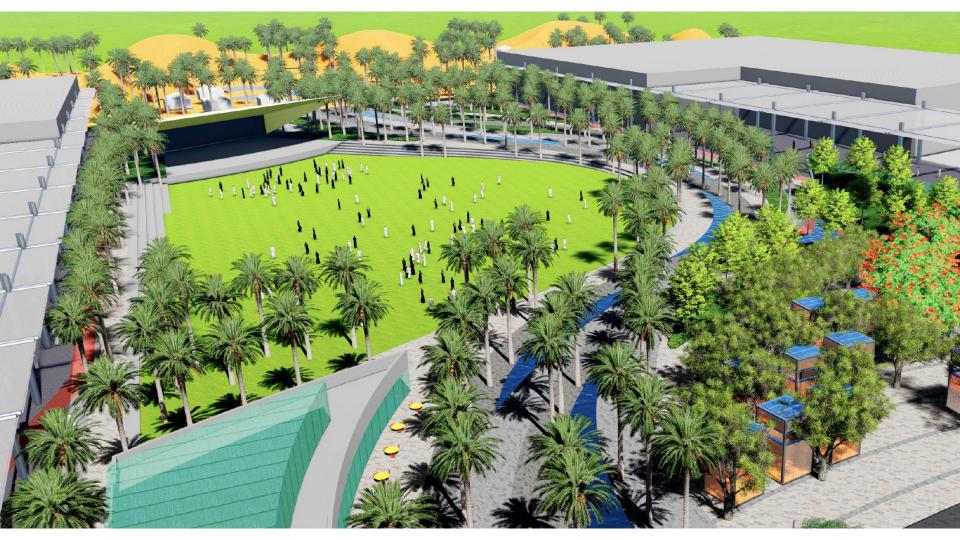

ea              | Outdoor Open Air Programable Area | 3,560sqm                 | Expo Games, Exhibition games, Festivals, Participation sports                                                                                                                                |

### Conference and Exhibition Space Dubai Exhibition Centre







### DEC Conference and Exhibition Space Proposed Layout





Indoor Performance Venues Dubai Exhibition Centre 2500 seat Auditorium





# DEC Theatre 2500 seat Auditorium Layout

### Capacities

Capacity Seated 2,500

Stage Size  $15m \times 10m - 150$ sqm









Indoor Performance Venues
Dubai Exhibition Centre
400 seat Drum Theatre





### DEC Theatre 400 seat drum Layout









# Primary Outdoor Performance Venues Jubilee Park Festival Stage







# Jubilee Park – Festival Stage Layout

### Capacities

Standing Capacity 15,000

25 x 20m Stage Size (500sqm)





# Primary Outdoor Performance Venues Al Forsan Park Amphitheatre









# Al Forsan Amphitheatre Layout

### Capacities

Seating Capacity 2,500

20 x 10m (200sqm) Stage Size





# Primary Outdoor Performance Space Al Forsan Multipurpose Area









# Secondary Outdoor Performance Venues District Podium Stages







### Sustainability District Stage Layout



### Capacities

Seated 233, Capacity Standing 304

Stage Size 58sqm













### **Mobility District Stage** Layout



### Capacities

Capacity Seated 178, Standing 350

Stage Size 58sqm





### Opportunity District Stage Layout





LOCATION

### Capacities

Capacity Seated 233, Standing 304

Stage Size 68sq