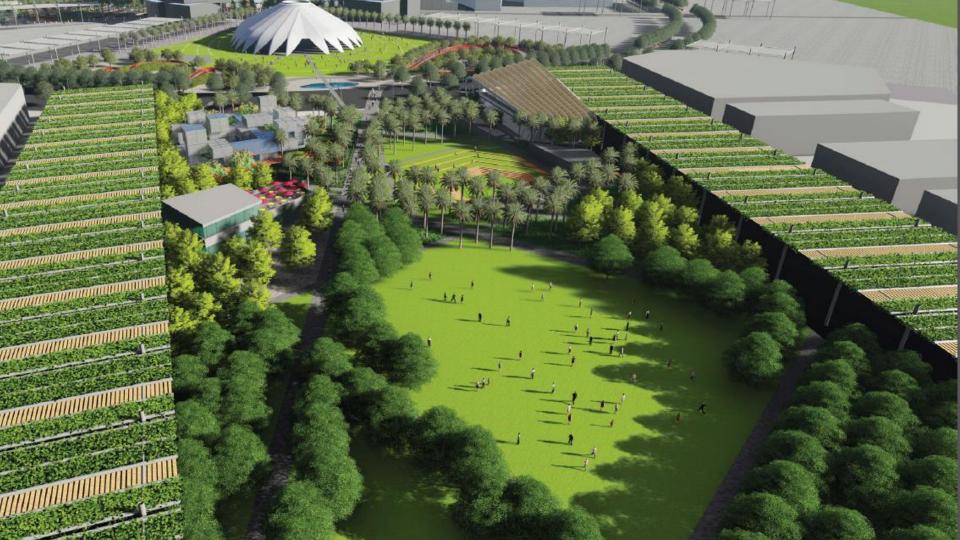

ion Space Proposed Layout





Indoor Performance Venues Dubai Exhibition Centre 2500 seat Auditorium





# DEC Theatre 2500 seat Auditorium Layout

### Capacities

Capacity Seated 2,500

Stage Size  $15m \times 10m - 150$ sqm









Indoor Performance Venues
Dubai Exhibition Centre
400 seat Drum Theatre





### DEC Theatre 400 seat drum Layout









# Primary Outdoor Performance Venues Jubilee Park Festival Stage







# Jubilee Park – Festival Stage Layout

### Capacities

Standing Capacity 15,000

25 x 20m Stage Size (500sqm)





# Primary Outdoor Performance Venues Al Forsan Park Amphitheatre









# Al Forsan Amphitheatre Layout

### Capacities

Seating Capacity 2,500

20 x 10m (200sqm) Stage Size





# Primary Outdoor Performance Space Al Forsan Multipurpose Area









# Secondary Outdoor Performance Venues District Podium Stages







### Sustainability District Stage Layout



### Capacities

Seated 233, Capacity Standing 304

Stage Size 58sqm













### **Mobility District Stage** Layout



### Capacities

Capacity Seated 178, Standing 350

Stage Size 58sqm





### Opportunity District Stage Layout





LOCATION

### Capacities

Capacity Seated 233, Standing 304

Stage Size 68sqm

إكسيو EXPO 2020 دين، الإمسارات العربية المدحدة DUBAL UNITED ARAB EMIRATES

Note – shown with seating layout - area to be predominantly for standing audience.

# Performance Spaces Examples