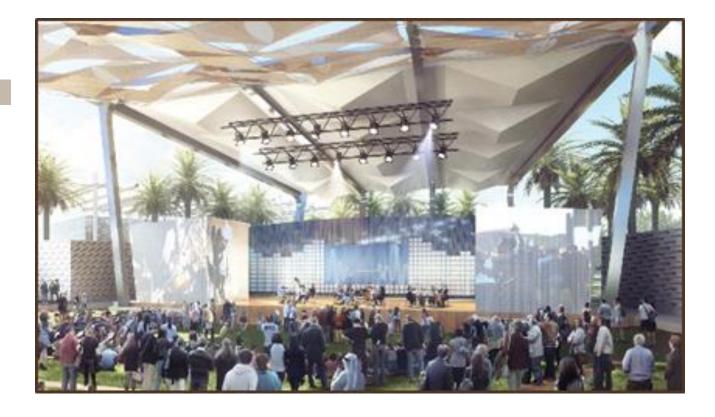

# Primary Outdoor Performance Venues Al Forsan Park Amphitheatre

# Al Forsan Amphitheatre Layout

### Capacities

Seating Capacity 2,500

20 x 10m (200sqm) Stage Size