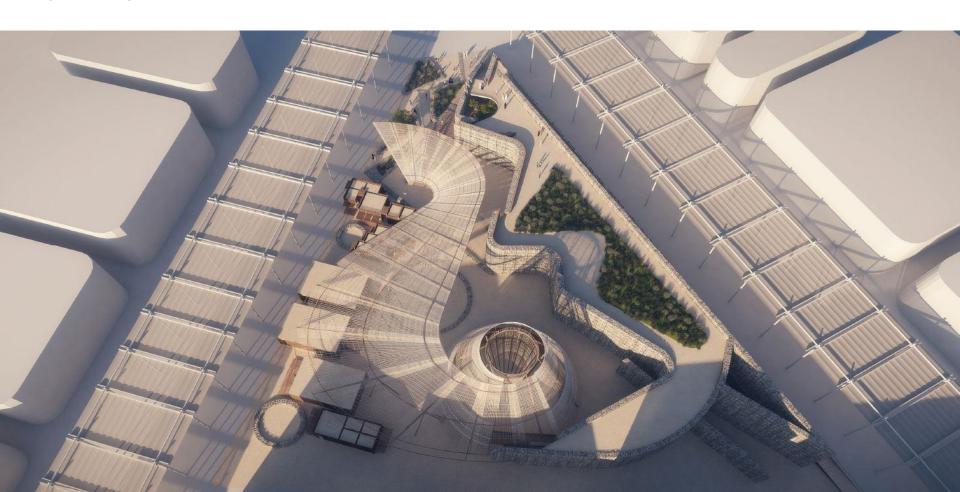

Forsan Amphitheatre Layout

### Capacities

Seating Capacity 2,500

20 x 10m (200sqm) Stage Size





# Primary Outdoor Performance Space Al Forsan Multipurpose Area









# Secondary Outdoor Performance Venues District Podium Stages







### Sustainability District Stage Layout



### Capacities

Seated 233, Capacity Standing 304

Stage Size 58sqm













### **Mobility District Stage** Layout



### Capacities

Capacity Seated 178, Standing 350

Stage Size 58sqm





### Opportunity District Stage Layout





LOCATION

### Capacities

Capacity Seated 233, Standing 304

Stage Size 68sqm

إكسيو EXPO 2020 دين، الإمسارات العربية المدحدة DUBAL UNITED ARAB EMIRATES

Note – shown with seating layout - area to be predominantly for standing audience.

# Performance Spaces Examples