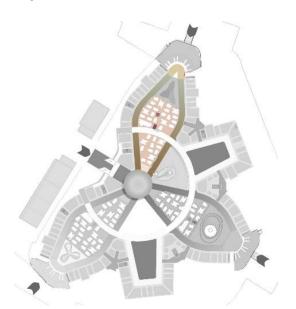

# Primary Outdoor Performance Venues Jubilee Park Festival Stage







# Jubilee Park – Festival Stage Layout

### Capacities

Standing Capacity 15,000

25 x 20m Stage Size (500sqm)





# Primary Outdoor Performance Venues Al Forsan Park Amphitheatre









# Al Forsan Amphitheatre Layout

### Capacities

Seating Capacity 2,500

20 x 10m (200sqm) Stage Size





# Primary Outdoor Performance Space Al Forsan Multipurpose Area









# Secondary Outdoor Performance Venues District Podium Stages







### Sustainability District Stage Layout



### Capacities

Seated 233, Capacity Standing 304

Stage Size 58sqm













### **Mobility District Stage** Layout



### Capacities

Capacity Seated 178, Standing 350

Stage Size 58sqm





### Opportunity District Stage Layout





LOCATION

### Capacities

Capacity Seated 233, Standing 304

Stage Size 68sqm

إكسيو EXPO 2020 دين، الإمسارات العربية المدحدة DUBAL UNITED ARAB EMIRATES

Note – shown with seating layout - area to be predominantly for standing audience.

# Performance Spaces Examples