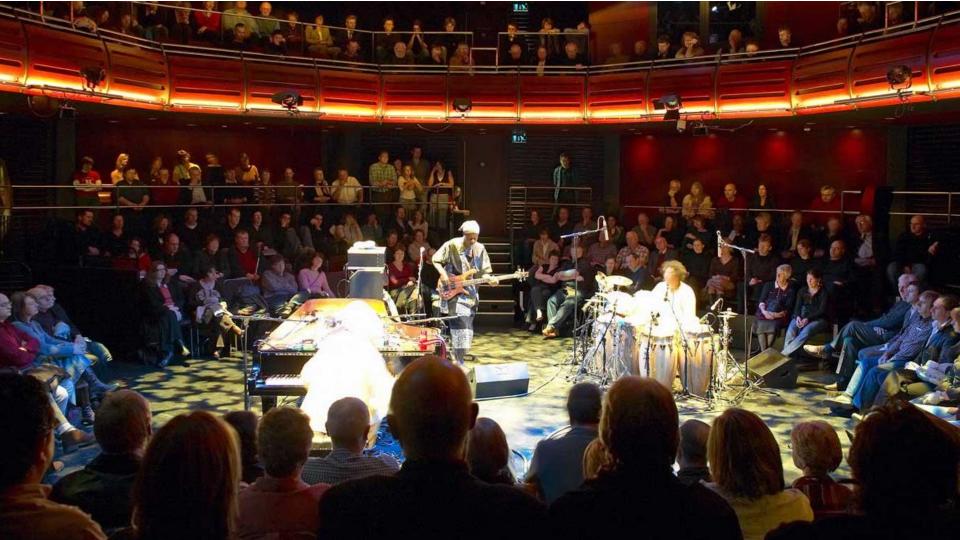

|
| 17 | Al Forsan Park – Multipurpose Area              | Outdoor Open Air Programable Area | 3,560sqm                 | Expo Games, Exhibition games, Festivals, Participation sports                                                                                                                                |

### Conference and Exhibition Space Dubai Exhibition Centre







### DEC Conference and Exhibition Space Proposed Layout





Indoor Performance Venues Dubai Exhibition Centre 2500 seat Auditorium





# DEC Theatre 2500 seat Auditorium Layout

### Capacities

Capacity Seated 2,500

Stage Size  $15m \times 10m - 150$ sqm









Indoor Performance Venues
Dubai Exhibition Centre
400 seat Drum Theatre





### DEC Theatre 400 seat drum Layout









# Primary Outdoor Performance Venues Jubilee Park Festival Stage







# Jubilee Park – Festival Stage Layout

### Capacities

Standing Capacity 15,000

25 x 20m Stage Size (500sqm)





# Primary Outdoor Performance Venues Al Forsan Park Amphitheatre









# Al Forsan Amphitheatre Layout

### Capacities

Seating Capacity 2,500

20 x 10m (200sqm) Stage Size





# Primary Outdoor Performance Space Al Forsan Multipurpose Area









# Secondary Outdoor Performance Venues District Podium Stages







### Sustainability District Stage Layout



### Capacities

Seated 233, Capacity Standing 304

Stage Size 58sqm













### **Mobility District Stage** Layout



### Capacities

Capacity Seated 178, Standing 350

Stage Size 58sqm





#