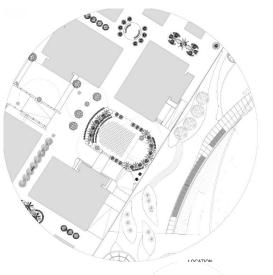

500

Stage Size  $15m \times 10m - 150$ sqm









Indoor Performance Venues
Dubai Exhibition Centre
400 seat Drum Theatre





### DEC Theatre 400 seat drum Layout









# Primary Outdoor Performance Venues Jubilee Park Festival Stage







# Jubilee Park – Festival Stage Layout

### Capacities

Standing Capacity 15,000

25 x 20m Stage Size (500sqm)





# Primary Outdoor Performance Venues Al Forsan Park Amphitheatre









# Al Forsan Amphitheatre Layout

### Capacities

Seating Capacity 2,500

20 x 10m (200sqm) Stage Size





# Primary Outdoor Performance Space Al Forsan Multipurpose Area









# Secondary Outdoor Performance Venues District Podium Stages







### Sustainability District Stage Layout



### Capacities

Seated 233, Capacity Standing 304

Stage Size 58sqm













### **Mobility District Stage** Layout



### Capacities

Capacity Seated 178, Standing 350

Stage Size 58sqm





### Opportunity District Stage Layout





LOCATION

### Capacities

Capacity Seated 233, Standing 304

Stage Size 68sqm

إكسيو EXPO 2020 دين، الإمسارات العربية المدحدة DUBAL UNITED ARAB EMIRATES

Note – shown with seating layout - area to be predominantly for standing audience.

# Performance Spaces Examples