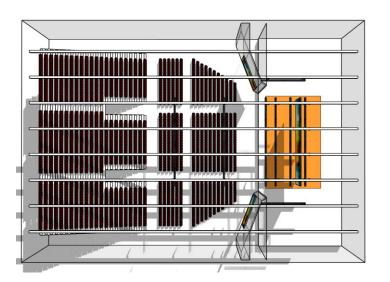

### DEC Conference and Exhibition Space Proposed Layout

Indoor Performance Venues Dubai Exhibition Centre 2500 seat Auditorium

# DEC Theatre 2500 seat Auditorium Layout

### Capacities

Capacity Seated 2,500

Stage Size  $15m \times 10m - 150$ sqm

Indoor Performance Venues
Dubai Exhibition Centre
400 seat Drum Theatre