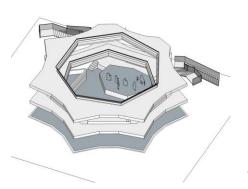

|
| 17 | Al Forsan Park – Multipurpose Area              | Outdoor Open Air Programable Area | 3,560sqm                 | Expo Games, Exhibition games, Festivals, Participation sports                                                                                                                                |

### Conference and Exhibition Space Dubai Exhibition Centre







### DEC Conference and Exhibition Space Proposed Layout





Indoor Performance Venues Dubai Exhibition Centre 2500 seat Auditorium





# DEC Theatre 2500 seat Auditorium Layout

### Capacities

Capacity Seated 2,500

Stage Size  $15m \times 10m - 150$ sqm









Indoor Performance Venues
Dubai Exhibition Centre
400 seat Drum Theatre





### DEC Theatre 400 seat drum Layout









# Primary Outdoor Performance Venues Jubilee Park Festival Stage







# Jubilee Park – Festival Stage Layout

### Capacities

Standing Capacity 15,000

25 x 20m Stage Size (500sqm)





# Primary Outdoor Performance Venues Al Forsan Park Amphitheatre









# Al Forsan Amphitheatre Layout

### Capacities

Seating Capacity 2,500

20 x 10m (200sqm) Stage Size





# Primary Outdoor Performance Space Al Forsan Multipurpose Area









# Secondary Outdoor Performance Venues District Podium Stages







### Sustainability District Stage Layout



### Capacities

Seated 233, Capacity Standing 304

Stage Size 58sqm













### **Mobility District Stage** Layout



### Capacities

Capacity Seated 178, Standing 350

Stage Size 58sqm





### Opportunity District Stage Layout





LOCA