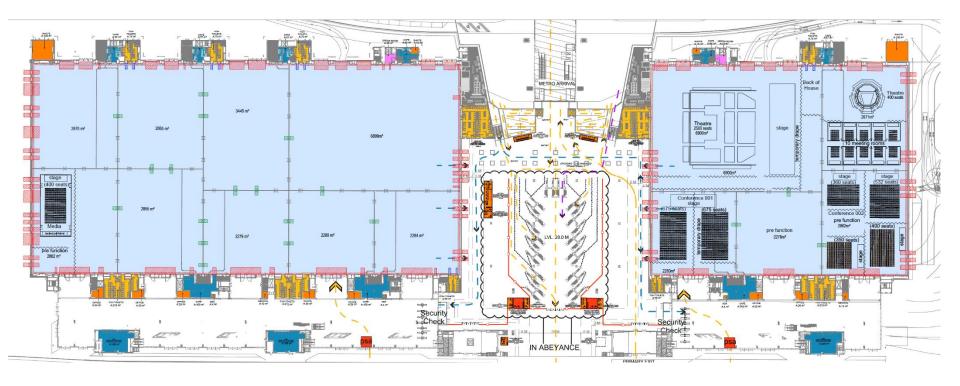

### DEC Conference and Exhibition Space Proposed Layout

Indoor Performance Venues Dubai Exhibition Centre 2500 seat Auditorium

# DEC Theatre 2500 seat Auditorium Layout

### Capacities

Capacity Seated 2,500

Stage Size  $15m \times 10m - 150$ sqm

Indoor Performance Venues
Dubai Exhibition Centre
400 seat Drum Theatre

### DEC Theatre 400 seat drum Layout