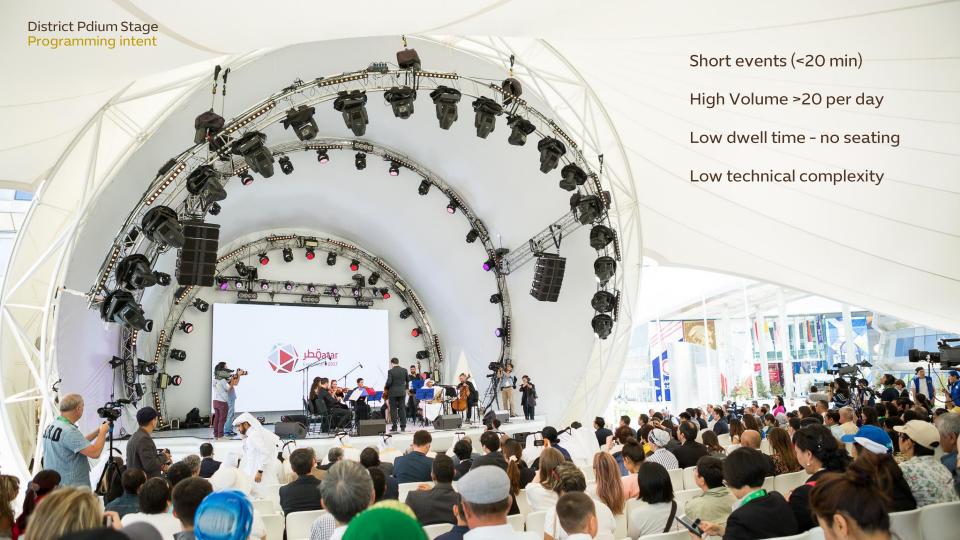

# Secondary Outdoor Performance Venues District Podium Stages

### Sustainability District Stage Layout

### Capacities

Seated 233, Capacity Standing 304

Stage Size 58sqm