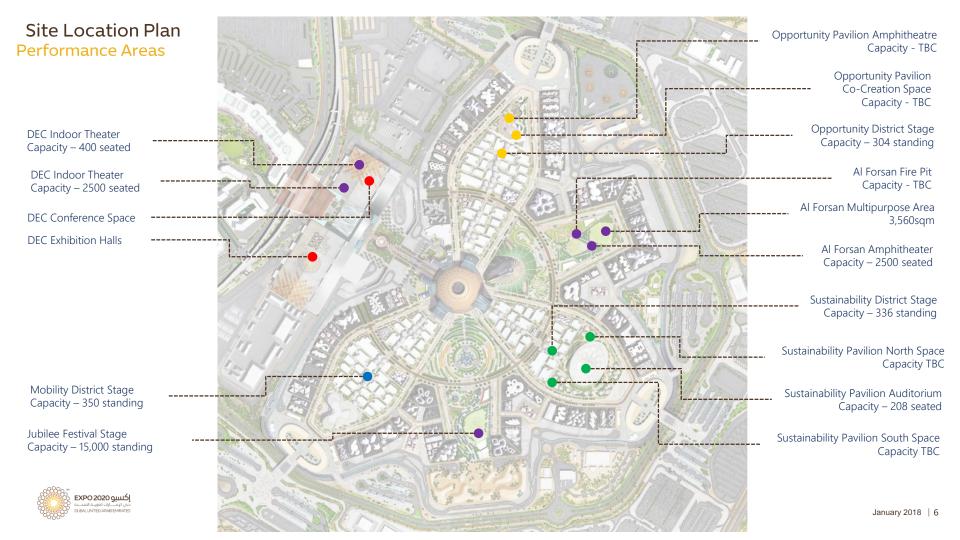

#### EXPO2020 Sitewide Venues - Programming Conference and Performance Performance **Exhibition Venue** Venues Spaces **Primary Primary** Secondary Conference **Fixed Spaces** Outdoor Outdoor **Facilities** Venues Venues Venues 17,000sqm **DEC Auditorium** Jubilee Park **Mobility District** Al Forsan Fire Public Realm **Exhibition Halls** Podium stage Pit and Multipurpose Festival Stage Multipurpose 28,000sqm Space DEC Theatre Concourses Al Forsan Park Opportunity Area 2 Conference Amphitheatre **District Podium** Welcome **Pavilion Spaces** Rooms Sustainability Plazas stage Pavilion 1,800 pax X Spaces Auditorium Sustainability Crowd and 21 Meeting District Podium Group Queue Interaction stage Management rooms Spaces

| #  | Zone and Venue                                  | Venue Type                        | Capacity                 | Typical Event Type                                                                                                                                                                           |
|----|-------------------------------------------------|-----------------------------------|--------------------------|----------------------------------------------------------------------------------------------------------------------------------------------------------------------------------------------|
|    | Primary Performance Venues - Indoor             |                                   |                          |                                                                                                                                                                                              |
| 1  | DEC Auditorium                                  | Indoor – Large Auditorium         | Seated 2,500             | Concerts, Light opera, Theatre,<br>Performing Arts and Cultural programming,<br>National Day Ceremonies                                                                                      |
| 2  | DEC Drum Theatre                                | Indoor – Drum Stage               | Seated 400               |                                                                                                                                                                                              |
| 3  | Sustainability Pavilion Indoor Auditorium       | Indoor Auditorium                 | Seated 208               | School Tour entertainment programs, Small scale performances, Talks                                                                                                                          |
|    | Primary Performance Venues - Outdoo             |                                   |                          |                                                                                                                                                                                              |
| 4  | Jubilee Park Festival Stage                     | Outdoor – Festival Stage          | Standing 15,000          | Headline entertainment, Concerts/performances, Open air cinema                                                                                                                               |
| 5  | Al Forsan Park Amphitheatre                     | Outdoor Amphitheatre              | Seated 2,500             | Music, Theatre, Lectures/talks, Poetry, Ballet                                                                                                                                               |
|    | District Performance Venues - Outdoor           |                                   |                          |                                                                                                                                                                                              |
| 6  | Mobility District - Performance Stage           | Podium style Stage                | Seated 178, Standing 350 | Musical Performances, Cultural short performances, National Day cultural events Workshops and talks                                                                                          |
| 7  | Opportunity District - Performance Stage        | Podium style Stage                | Seated 233, Standing 304 |                                                                                                                                                                                              |
| 8  | Sustainability District - Performance Stage     | Podium style Stage                | Seated 211, Standing 336 |                                                                                                                                                                                              |
|    | Site-Wide Performance Spaces                    |                                   |                          |                                                                                                                                                                                              |
| 9  | Al Forsan Park Fire Pit                         | Outdoor – Small Group Space       | TBC                      | Group Activities, Talks, Storytelling, Small scale performances                                                                                                                              |
| 10 | Sustainability Pavilion Outdoor Space 1         | Outdoor – Performance Space       | Standing 150, Seated TBC | Expo curated sub-theme shows, School Tour entertainment programs, Short cultural and cinematic screenings Group Activities, Small scale performances Street performers, Mobile entertainment |
| 11 | Sustainability Pavilion Outdoor Space 2         | Outdoor – Performance Space       | Standing 150, Seated TBC |                                                                                                                                                                                              |
| 12 | Opportunity Pavilion Co-Creation Space          | Outdoor – Small Group Space       | Standing 250, Seated TBC |                                                                                                                                                                                              |
| 13 | Opportunity Pavilion Amphitheatre Space         | Outdoor – Small Group Space       | Standing 250, Seated TBC |                                                                                                                                                                                              |
| 14 | Opportunity District X-space                    | TBC                               | TBC                      | Private events, Majlis sessions, Smaller demonstrations.<br>Mini-exhibit spaces for innovation, art and cultural programming.                                                                |
| 15 | Sustainability District Group Interaction Space | Outdoor – Small Group Venue       | Standing 123             | Group Activities, Small scale performances                                                                                                                                                   |
| 16 | Opportunity District Group Interaction Space    | Outdoor – Small Group Venue       | Standing 96              |                                                                                                                                                                                              |
| 17 | Al Forsan Park – Multipurpose Area              | Outdoor Open Air Programable Area | 3,560sqm                 | Expo Games, Exhibition games, Festivals, Participation sports                                                                                                                                |