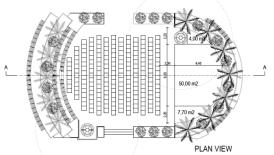

### Sustainability District Stage Layout

### Capacities

Seated 233, Capacity Standing 304

Stage Size 58sqm