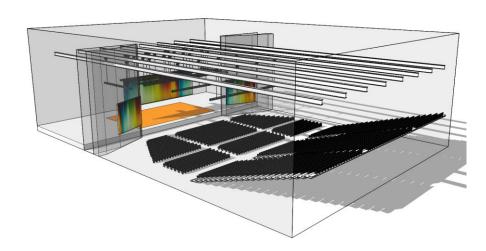

### DEC Conference and Exhibition Space Proposed Layout

Indoor Performance Venues Dubai Exhibition Centre 2500 seat Auditorium

# DEC Theatre 2500 seat Auditorium Layout

### Capacities

Capacity Seated 2,500

Stage Size  $15m \times 10m - 150$ sqm

Indoor Performance Venues
Dubai Exhibition Centre
400 seat Drum Theatre