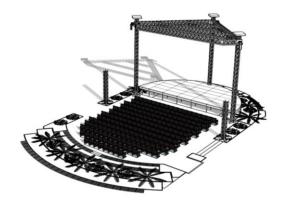

# Primary Outdoor Performance Venues Al Forsan Park Amphitheatre

# Al Forsan Amphitheatre Layout

### Capacities

Seating Capacity 2,500

20 x 10m (200sqm) Stage Size