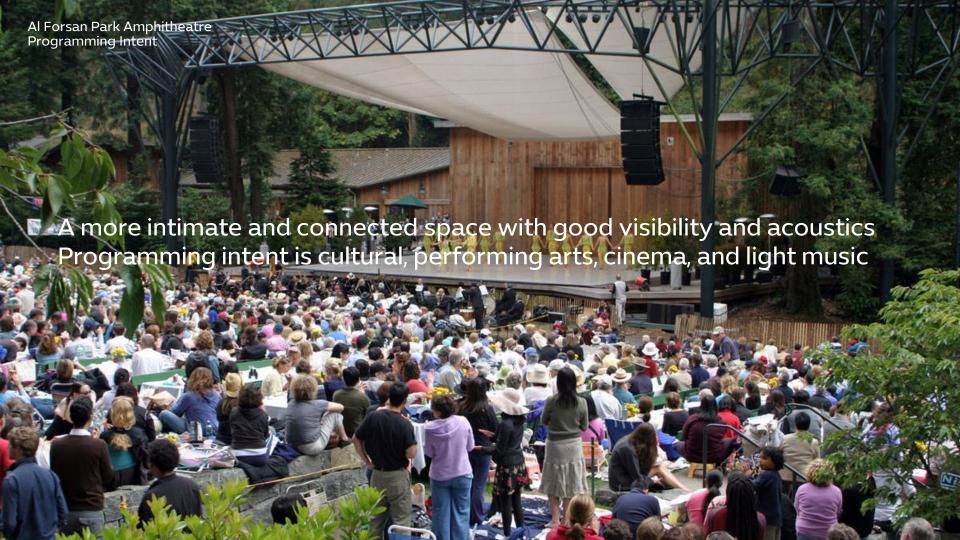

# Primary Outdoor Performance Venues Al Forsan Park Amphitheatre

### Capacities

Seating Capacity 2,500

20 x 10m (200sqm) Stage Size