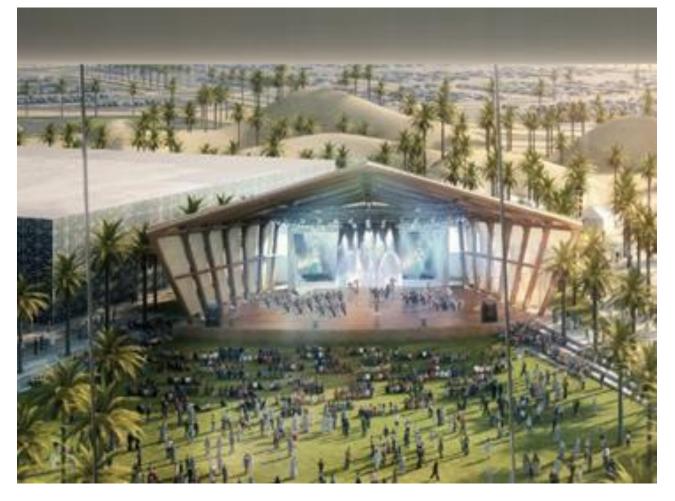

# Primary Outdoor Performance Venues Jubilee Park Festival Stage

# Jubilee Park – Festival Stage Layout

### Capacities

Standing Capacity 15,000

25 x 20m Stage Size (500sqm)