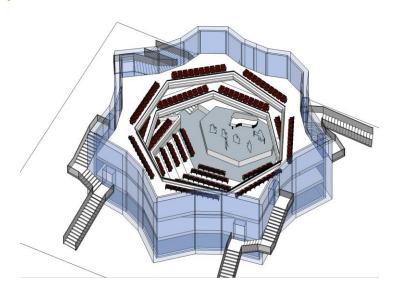

|
| 17 | Al Forsan Park – Multipurpose Area              | Outdoor Open Air Programable Area | 3,560sqm                 | Expo Games, Exhibition games, Festivals, Participation sports                                                                                                                                |

### Conference and Exhibition Space Dubai Exhibition Centre







### DEC Conference and Exhibition Space Proposed Layout





Indoor Performance Venues Dubai Exhibition Centre 2500 seat Auditorium





# DEC Theatre 2500 seat Auditorium Layout

### Capacities

Capacity Seated 2,500

Stage Size  $15m \times 10m - 150$ sqm









Indoor Performance Venues
Dubai Exhibition Centre
400 seat Drum Theatre





### DEC Theatre 400 seat drum Layout









# Primary Outdoor Performance Venues Jubilee Park Festival Stage







# Jubilee Park – Festival Stage Layout

### Capacities

Standing Capacity 15,000

25 x 20m Stage Size (500sqm)





# Primary Outdoor Performance Venues Al Forsan Park Amphitheatre









# Al Forsan Amphitheatre Layout

### Capacities

Seating Capacity 2,500

20 x 10m (200sqm) Stage Size





# Primary Outdoor Performance Space Al Forsan Multipurpose Area









# Secondary Outdoor Performance Venues District Podium Stages







### Sustainability District Stage Layout



### Capacities

Seated 233, Capacity Standing 304

Stage Size 58sqm













### **Mobility District Stage** Layout



### Capacities

Capacity Seated 178, Standing 350

Stage Size 58sqm





### Opportunity District Stage Layout