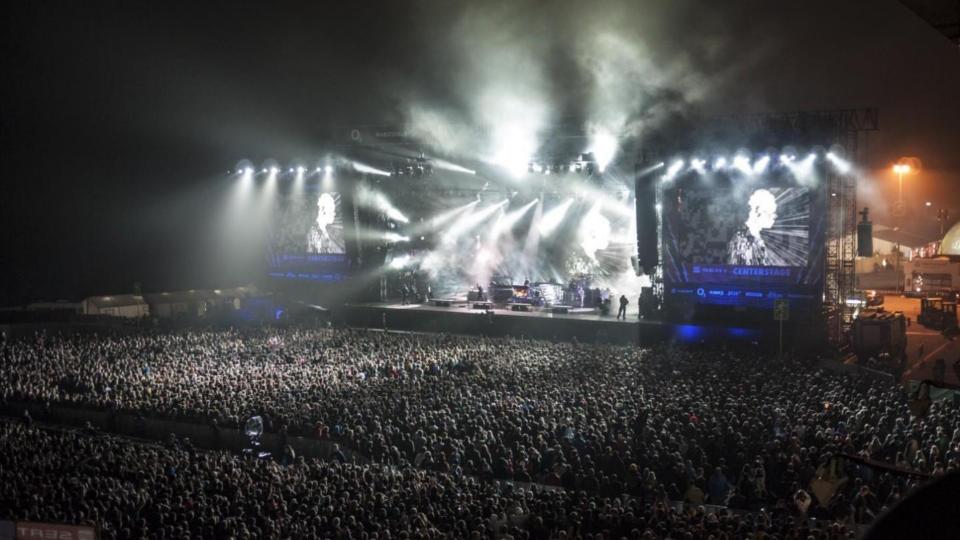

# Primary Outdoor Performance Venues Jubilee Park Festival Stage

# Jubilee Park – Festival Stage Layout

### Capacities

Standing Capacity 15,000

25 x 20m Stage Size (500sqm)