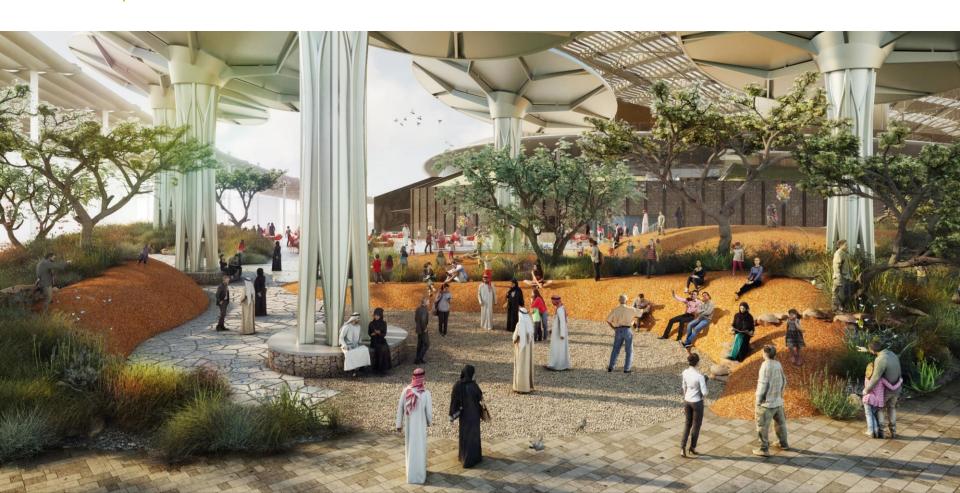

l Forsan Amphitheatre Layout

### Capacities

Seating Capacity 2,500

20 x 10m (200sqm) Stage Size





# Primary Outdoor Performance Space Al Forsan Multipurpose Area









# Secondary Outdoor Performance Venues District Podium Stages







### Sustainability District Stage Layout



### Capacities

Seated 233, Capacity Standing 304

Stage Size 58sqm













### **Mobility District Stage** Layout



### Capacities

Capacity Seated 178, Standing 350

Stage Size 58sqm





### Opportunity District Stage Layout





LOCATION

### Capacities

Capacity Seated 233, Standing 304

Stage Size 68sqm

إكسيو EXPO 2020 دين، الإمسارات العربية المدحدة DUBAL UNITED ARAB EMIRATES

Note – shown with seating layout - area to be predominantly for standing audience.

# Performance Spaces Examples