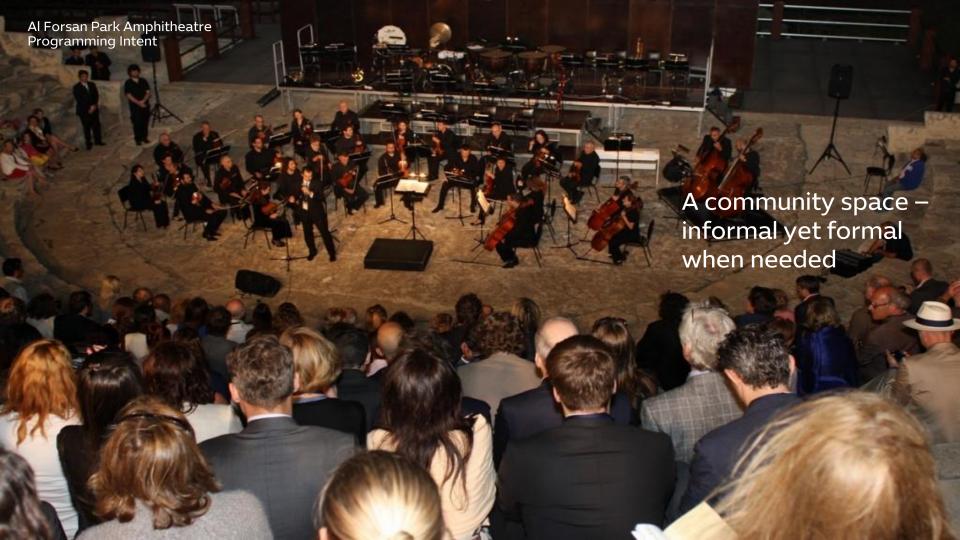

|

### Conference and Exhibition Space Dubai Exhibition Centre







### DEC Conference and Exhibition Space Proposed Layout





Indoor Performance Venues Dubai Exhibition Centre 2500 seat Auditorium





# DEC Theatre 2500 seat Auditorium Layout

### Capacities

Capacity Seated 2,500

Stage Size  $15m \times 10m - 150$ sqm









Indoor Performance Venues
Dubai Exhibition Centre
400 seat Drum Theatre





### DEC Theatre 400 seat drum Layout









# Primary Outdoor Performance Venues Jubilee Park Festival Stage







# Jubilee Park – Festival Stage Layout

### Capacities

Standing Capacity 15,000

25 x 20m Stage Size (500sqm)





# Primary Outdoor Performance Venues Al Forsan Park Amphitheatre









# Al Forsan Amphitheatre Layout

### Capacities

Seating Capacity 2,500

20 x 10m (200sqm) Stage Size





# Primary Outdoor Performance Space Al Forsan Multipurpose Area









# Secondary Outdoor Performance Venues District Podium Stages







### Sustainability District Stage Layout



### Capacities

Seated 233, Capacity Standing 304

Stage Size 58sqm













### **Mobility District Stage** Layout



### Capacities

Capacity Seated 178, Standing 350

Stage Size 58sqm





### Opportunity District Stage Layout





LOCATION

### Capacities

Capacity Seated 233, Standing 304

Stage Size 68sqm

إكسيو EXPO 2020 دين، الإمسارات العربية المدحدة DUBAL UNITED ARAB EMIRATES

Note – shown with seating layout - area to be predominantly for standing audience.

# Performance Spaces Example