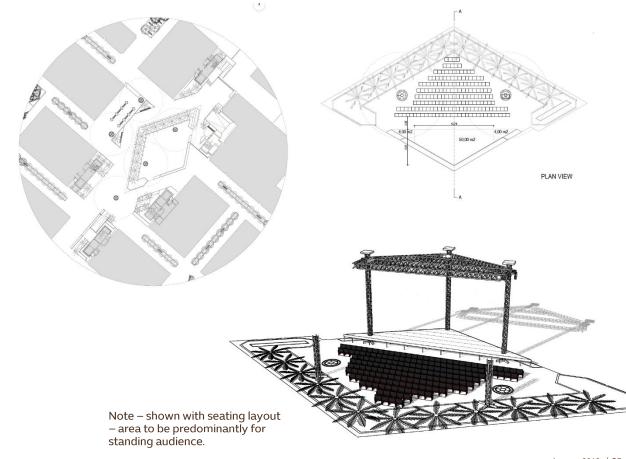

# Secondary Outdoor Performance Venues District Podium Stages

### Sustainability District Stage Layout

### Capacities

Seated 233, Capacity Standing 304

Stage Size 58sqm

### Capacities

Capacity Seated 233, Standing 304

Stage Size 68sqm

إكسيو EXPO 2020 دين، الإمسارات العربية المدحدة DUBAL UNITED ARAB EMIRATES

Note – shown with seating layout - area to be predominantly for standing audience.