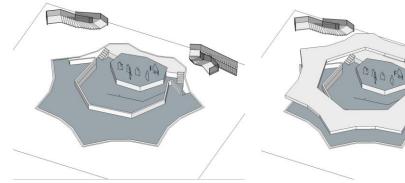

|
| 17 | Al Forsan Park – Multipurpose Area              | Outdoor Open Air Programable Area | 3,560sqm                 | Expo Games, Exhibition games, Festivals, Participation sports                                                                                                                                |

### Conference and Exhibition Space Dubai Exhibition Centre







### DEC Conference and Exhibition Space Proposed Layout





Indoor Performance Venues Dubai Exhibition Centre 2500 seat Auditorium





# DEC Theatre 2500 seat Auditorium Layout

### Capacities

Capacity Seated 2,500

Stage Size  $15m \times 10m - 150$ sqm









Indoor Performance Venues
Dubai Exhibition Centre
400 seat Drum Theatre





### DEC Theatre 400 seat drum Layout









# Primary Outdoor Performance Venues Jubilee Park Festival Stage







# Jubilee Park – Festival Stage Layout

### Capacities

Standing Capacity 15,000

25 x 20m Stage Size (500sqm)





# Primary Outdoor Performance Venues Al Forsan Park Amphitheatre









# Al Forsan Amphitheatre Layout

### Capacities

Seating Capacity 2,500

20 x 10m (200sqm) Stage Size





# Primary Outdoor Performance Space Al Forsan Multipurpose Area









# Secondary Outdoor Performance Venues District Podium Stages







### Sustainability District Stage Layout



### Capacities

Seated 233, Capacity Standing 304

Stage Size 58sqm













### **Mobility District Stage** Layout



### Capacities

Capacity Seated 178, Standing 350

Stage Size 58sqm





### Opportunity District Stage Layout





LO