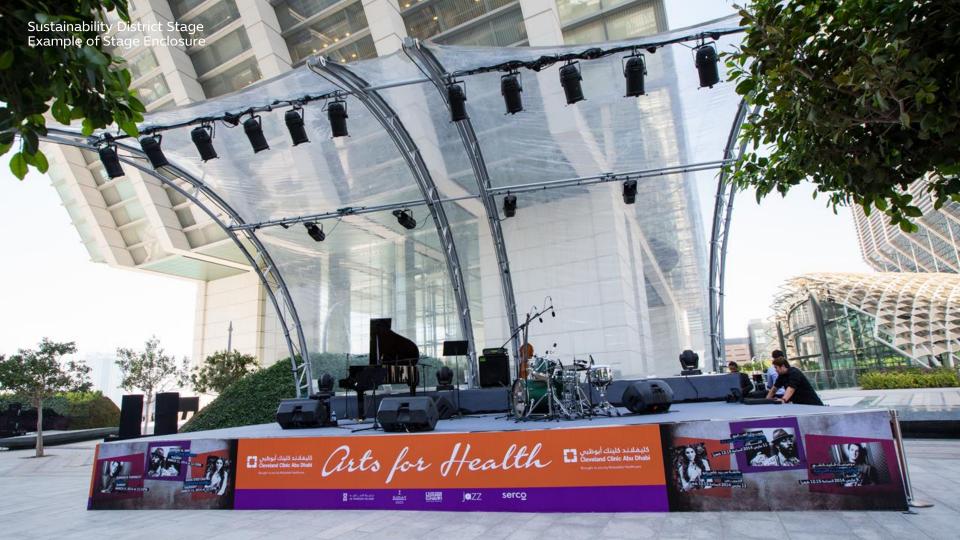

tion Centre 2500 seat Auditorium





# DEC Theatre 2500 seat Auditorium Layout

### Capacities

Capacity Seated 2,500

Stage Size  $15m \times 10m - 150$ sqm









Indoor Performance Venues
Dubai Exhibition Centre
400 seat Drum Theatre





### DEC Theatre 400 seat drum Layout









# Primary Outdoor Performance Venues Jubilee Park Festival Stage







# Jubilee Park – Festival Stage Layout

### Capacities

Standing Capacity 15,000

25 x 20m Stage Size (500sqm)





# Primary Outdoor Performance Venues Al Forsan Park Amphitheatre









# Al Forsan Amphitheatre Layout

### Capacities

Seating Capacity 2,500

20 x 10m (200sqm) Stage Size





# Primary Outdoor Performance Space Al Forsan Multipurpose Area









# Secondary Outdoor Performance Venues District Podium Stages







### Sustainability District Stage Layout



### Capacities

Seated 233, Capacity Standing 304

Stage Size 58sqm













### **Mobility District Stage** Layout



### Capacities

Capacity Seated 178, Standing 350

Stage Size 58sqm





### Opportunity District Stage Layout





LOCATION

### Capacities

Capacity Seated 233, Standing 304

Stage Size 68sqm

إكسيو EXPO 2020 دين، الإمسارات العربية المدحدة DUBAL UNITED ARAB EMIRATES

Note – shown with seating layout - area to be predominantly for standing audience.

# Performance Spaces Examples