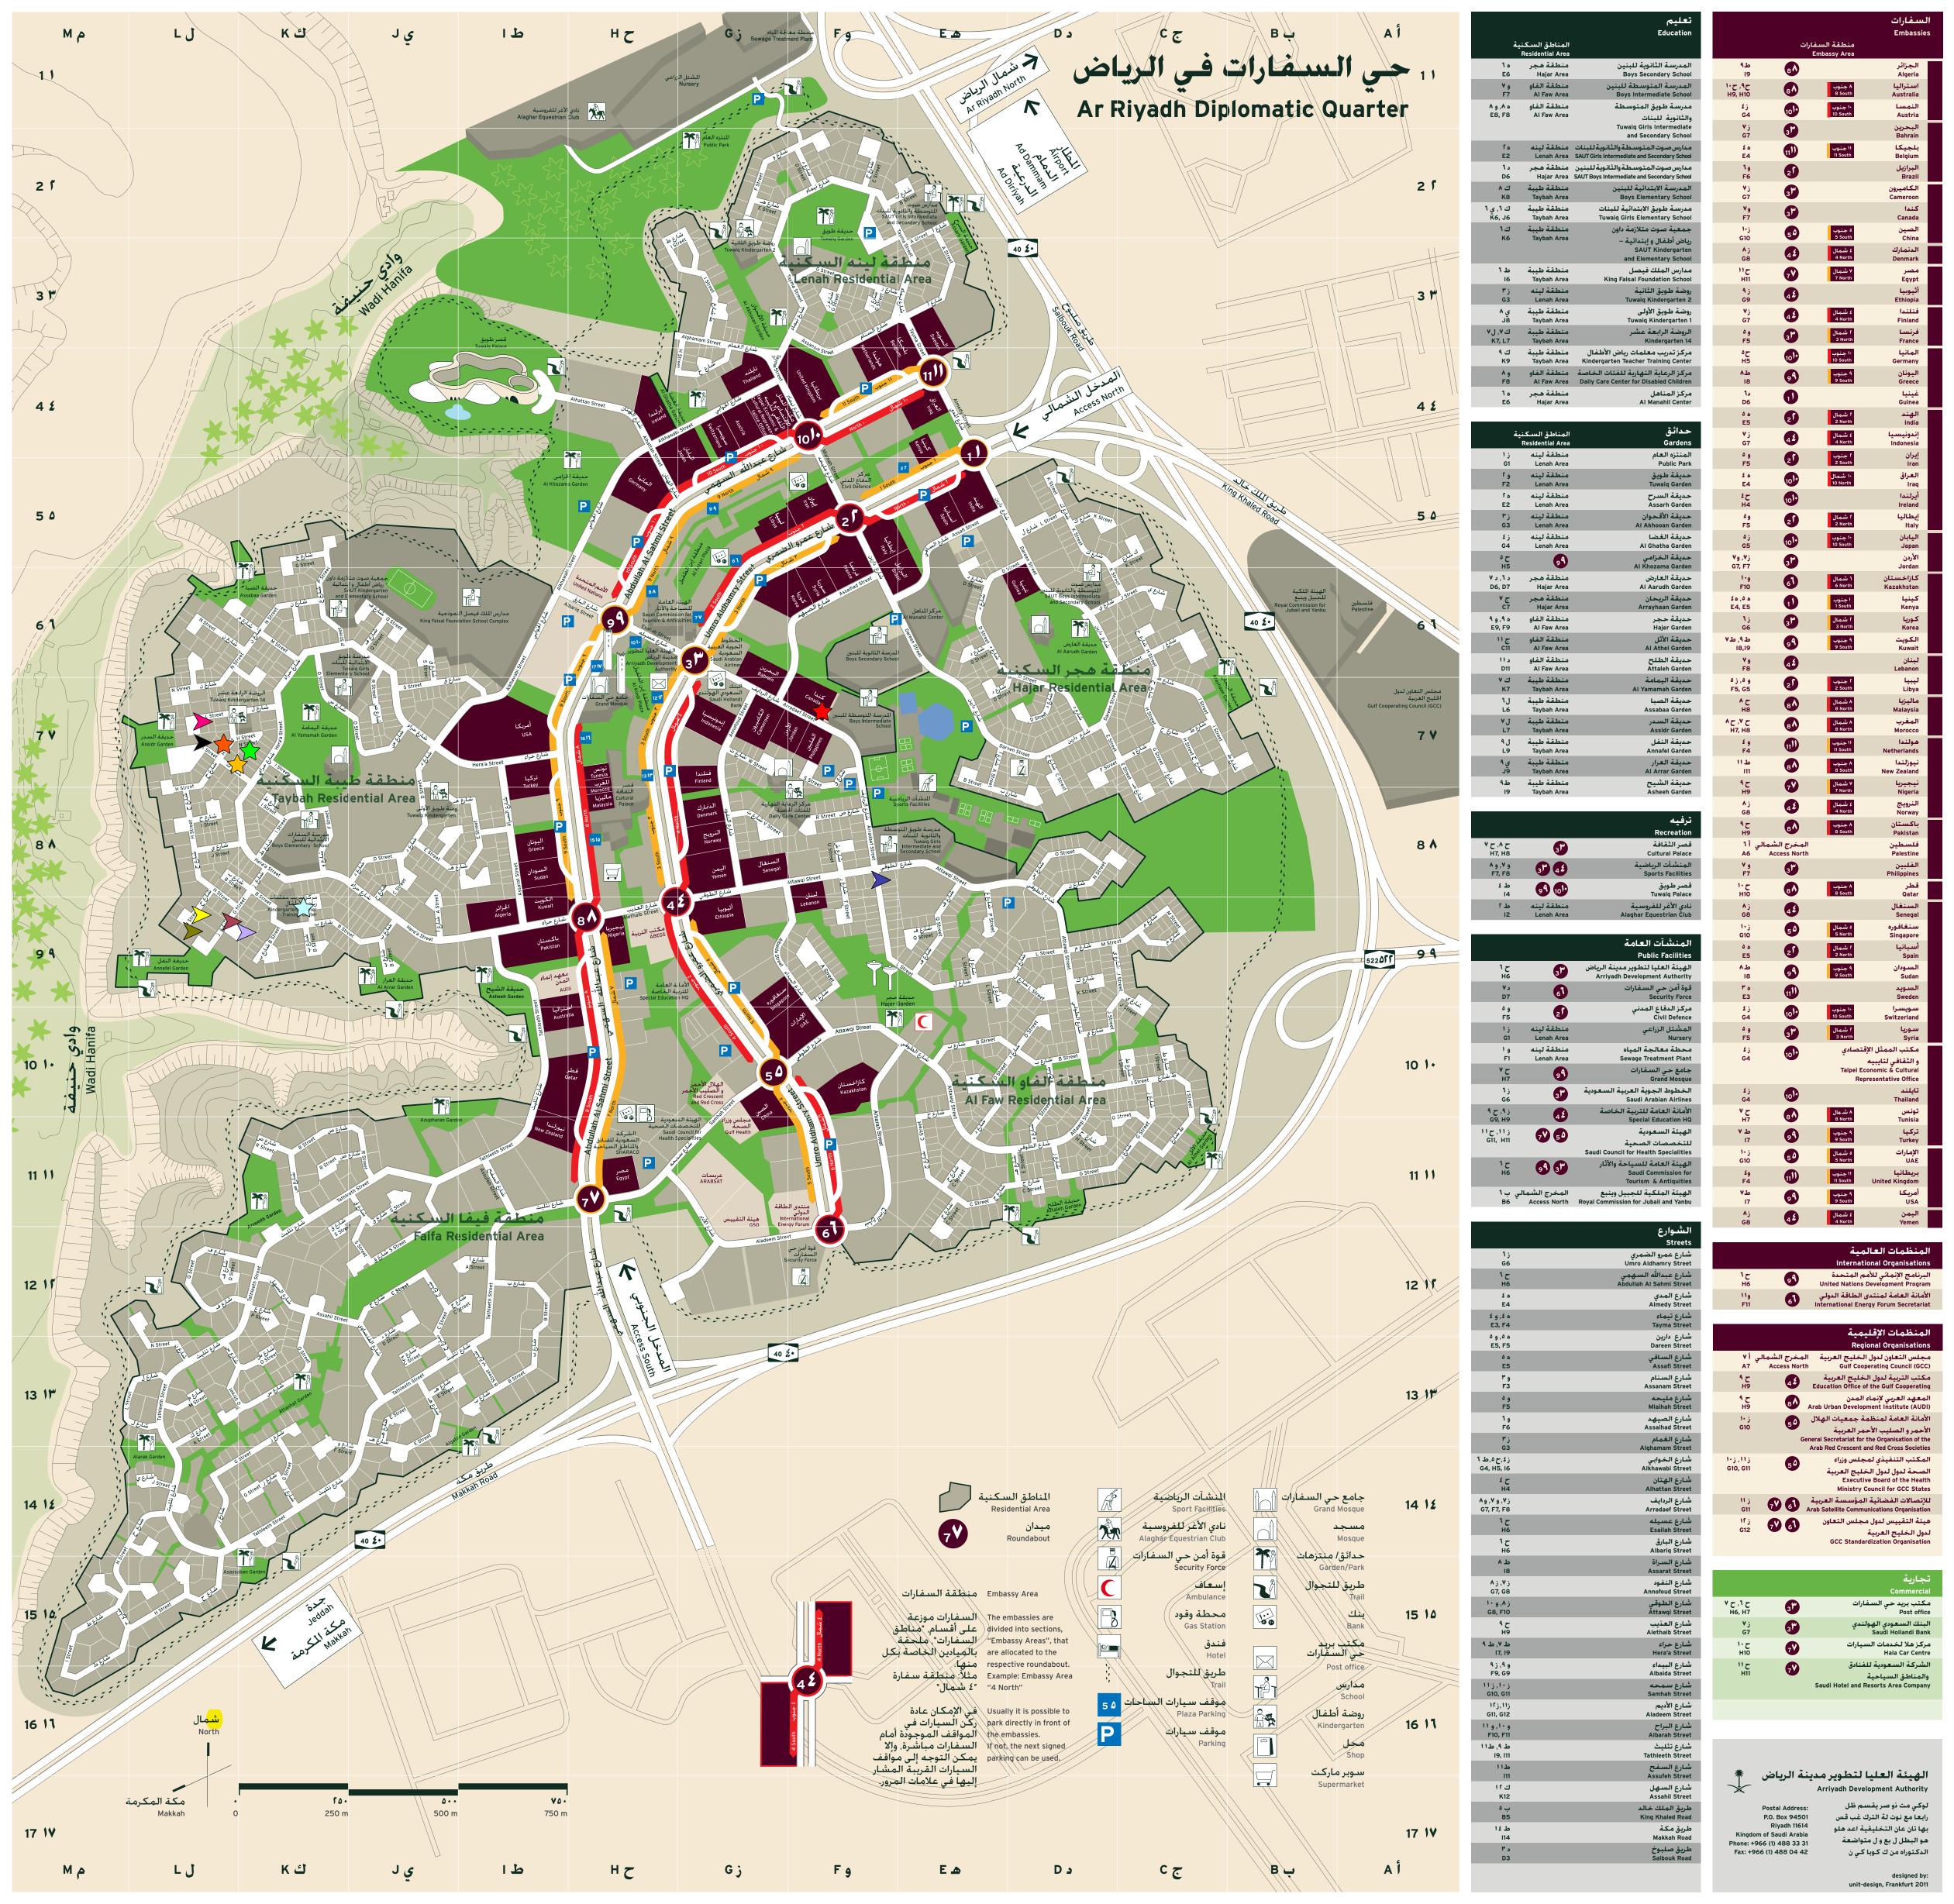

#### A9. SITE VISIT

It is recommended that the Proponent or a representative of the Proponent visit the work site. Arrangements have been made for the site visit to be held on **Wednesday, June 10, 2020 at 10:00AM (local time)** at the Embassy of Canada, the Diplomatic Quarter, Riyadh, Saudi Arabia.