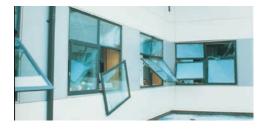

3M™ Safety & Security Window Films

# **Superior protection** and clarity.

















# **Bomb Blast and Explosion Protection**

 Help protect people from flying glass shards, one of the most common causes of blast related injuries and fatalities

## **Completed Testing**

- ▶ ASTM F1642
- ▶ GSA TS01-2003
- ▶ ISO 16933



# Safety Glazing and Human Impact

- Upgrade your glass to meet safety glazing codes\*
- Help protect your occupants from broken glass hazards

## **Completed Testing**

- ► ANSI Z97.1
- ▶ 16 CFR CPSC 1201
- ► EN 12600





## **Break and Entry**

- Provides precious time by helping to deter unwanted individuals from entering your building or home
- ▶ Help protect occupants and assets

## **Completed Testing**

 Independent lab evaluations, contact 3M for details



## Seismic and Spontaneous Glass Breakage

 Help keep glass fragments from falling from your windows, helping to protect people and potentially reducing injuries on your property

## **Completed Testing**

- ► ANSI Z97.1
- ▶ 16 CFR CPSC 1201

## Film Properties (nominal) — not for specification purposes

| Film Type | Film Thickness | Construction  | Tear<br>Resistance | Tensile Strength        | Break Strength                 | Elongation<br>at Break | Peel Strength               | Abrasion<br>Resistance |
|-----------|----------------|---------------|--------------------|-------------------------|--------------------------------|------------------------|-----------------------------|------------------------|
| Ultra 600 | 6 mil (0.15mm) | Micro-layered | 1,000 lbs%         | 32,000 psi