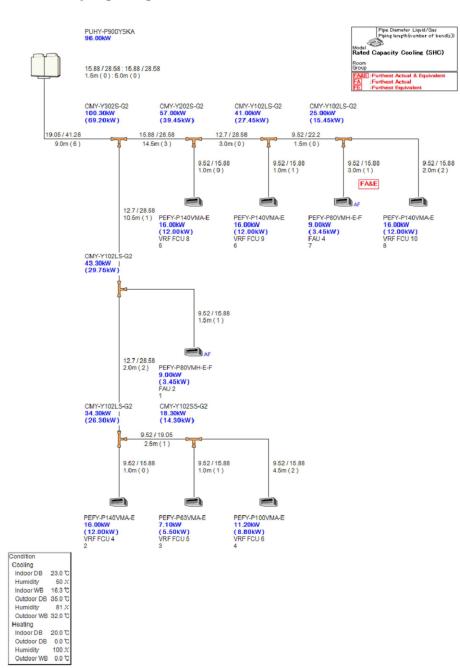

## > Piping Design

1. Piping diagram

|                                                                                                                                                                                                                                                                                                                                    |             |      |                  |         | CLIENT | ARCHITECT | SERVICES ENGINEERS                                                                                                                                                                                                                              |                                      |                                                                  |     |  |
|------------------------------------------------------------------------------------------------------------------------------------------------------------------------------------------------------------------------------------------------------------------------------------------------------------------------------------|-------------|------|------------------|---------|--------|-----------|-------------------------------------------------------------------------------------------------------------------------------------------------------------------------------------------------------------------------------------------------|--------------------------------------|------------------------------------------------------------------|-----|--|
| GENERAL NOTES<br>1. WORK TO FIGURED DIMENSIONS ONLY<br>2. ALL DIMENSIONS IN MILLIMETER UNLESS<br>OTHERWISE STATED<br>3. CO-ORDINATE WITH ARCHITECTURAL DRAWINGS<br>FOR EXACT LOCATIONS OF APPLIANCES<br>4. ALL PIPES SIZES ARE INTERNAL DIAMETER<br>5. ALL TAP OFF FROM RISER PIPES SHOULD GO WITH<br>CONCEALED VALVES FOR CONTROL | REV.<br>NO. | DATE | DESCRIPTION  APP | PPROVAL |        |           | Vechanical & Electrical Consulting Engineers<br>2nd Floor<br>Plot 108, Block 132<br>DCS Street, U3 Estate,<br>Lekki Phase 1 (Ocean side), Lagos<br>Tel: 234-1-342060<br>Email: admin@mfapertnership.com<br>(ED BY CA APPROVED BY CAA MADE BY TN | ANIFOWOSI<br>DRAWING T<br>VRF AIRCON | HGH COMMISSION<br>HE STREET, V/I LAG<br>ITLE<br>IDITIONING SYSTE | GOS |  |

| ERY LAGOS   | NIGERIA  | AT 4,       |     |
|-------------|----------|-------------|-----|
| MATIC DIAGR | AM - LEI | T WING      |     |
| NTS         | DATE     | SEPT., 2018 | REV |

| DRAWING PHASE    |              |  |
|------------------|--------------|--|
| WORK IN PROGRESS |              |  |
| PRELIMINARY      |              |  |
| COMMENTS         |              |  |
| APPROVAL         |              |  |
| TENDER           |              |  |
| CONSTRUCTION     | $\checkmark$ |  |