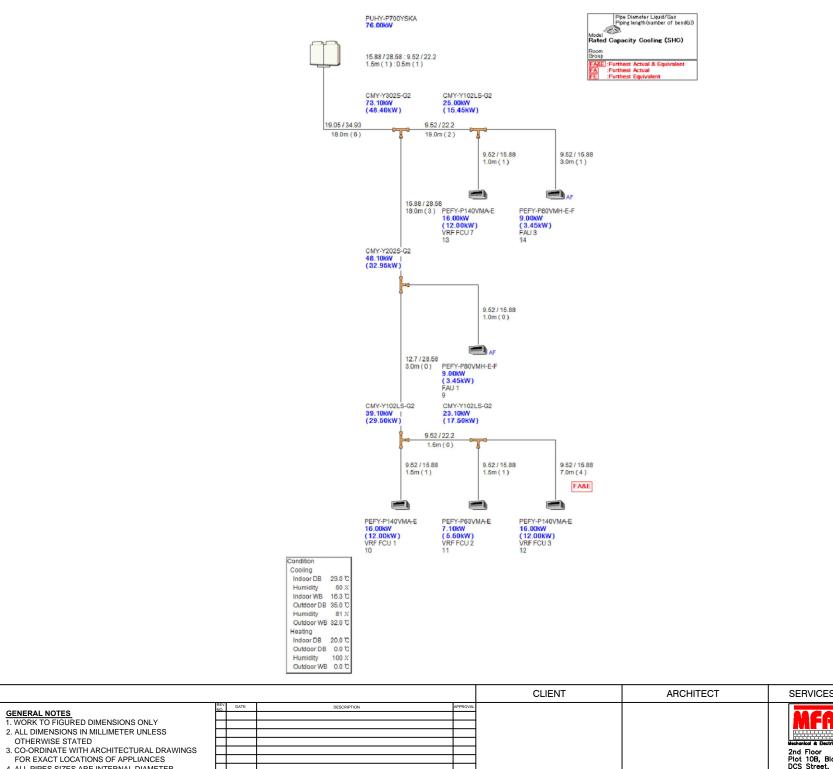

## 1. Piping diagram

A. ALL PIPES SIZES ARE INTERNAL DIAMETER
S. ALL TAP OFF FROM RISER PIPES SHOULD GO WITH
CONCEALED VALVES FOR CONTROL

| SERVICES ENGINEERS         |                                                                                                                                                           |           |                                                                            |         |    |                                                                                                     |           |       |     |      |             |          |  |
|----------------------------|-----------------------------------------------------------------------------------------------------------------------------------------------------------|-----------|----------------------------------------------------------------------------|---------|----|-----------------------------------------------------------------------------------------------------|-----------|-------|-----|------|-------------|----------|--|
| Partnership                |                                                                                                                                                           |           |                                                                            |         |    | JOB TITLE<br>CANADIAN HIGH COMMISSION, CHANCERY LAGOS NIGERIA AT 4,<br>ANIFOWOSHE STREET, V/I LAGOS |           |       |     |      |             |          |  |
| Piot<br>DCS<br>Lek<br>Tel: | 2nd Floor<br>Plot 10B, Block 132<br>DCS Street, U3 Estate,<br>Lekki Phase 1 (Ocean side), Lagos,<br>Tei: 234-1-3429060<br>Emoli: admin@mfaoartnership.com |           | DRAWING TITLE<br>VRF AIRCONDITIONING SYSTEM SCHEMATIC DIAGRAM - RIGHT WING |         |    |                                                                                                     |           |       |     |      |             |          |  |
| CHECKED BY                 | CA APP                                                                                                                                                    | PROVED BY | CAA                                                                        | MADE BY | ΤN | DRAWING NO.                                                                                         | M374/M204 | SCALE | NTS | DATE | SEPT., 2018 | REV<br>- |  |