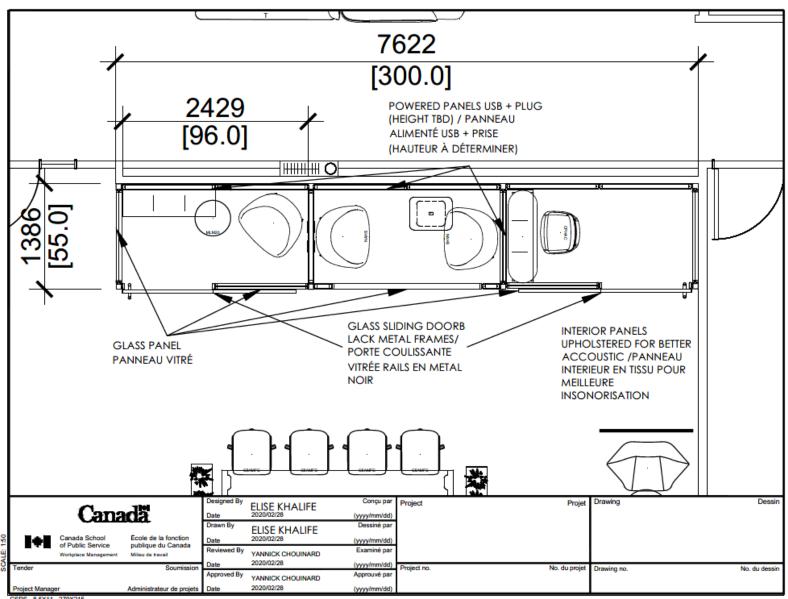

## **NSA** products

The Supplier signs, and certifies that all the NSA products offered will conform to all specifications and meet the testing requirements detailed at Annex D.

|    | Section A - IU REQUIREMENT                                                                                                                                      |                        |                                          | Sect                    | ion B – SUPPI            | LIER'S BID                            |
|----|-----------------------------------------------------------------------------------------------------------------------------------------------------------------|------------------------|------------------------------------------|-------------------------|--------------------------|---------------------------------------|
| #  | NSA Product(s) Description                                                                                                                                      | QTY                    | ** Provide additional Information Yes/No | Supplier Part<br>Number | Firm Unit<br>Price<br>\$ | Extended Total<br>[Qty x Price]<br>\$ |
| 10 | Movable walls- Quiet area Product: 3 quiet rooms connected Dimensions: can be variable. Refer to Annex D for information. Finish: Glass and upholstery Example: | 21<br>met<br>er<br>Li. | Yes                                      |                         | \$                       | \$                                    |
|    |                                                                                                                                                                 |                        |                                          | Pr                      | oduct Total              | \$                                    |