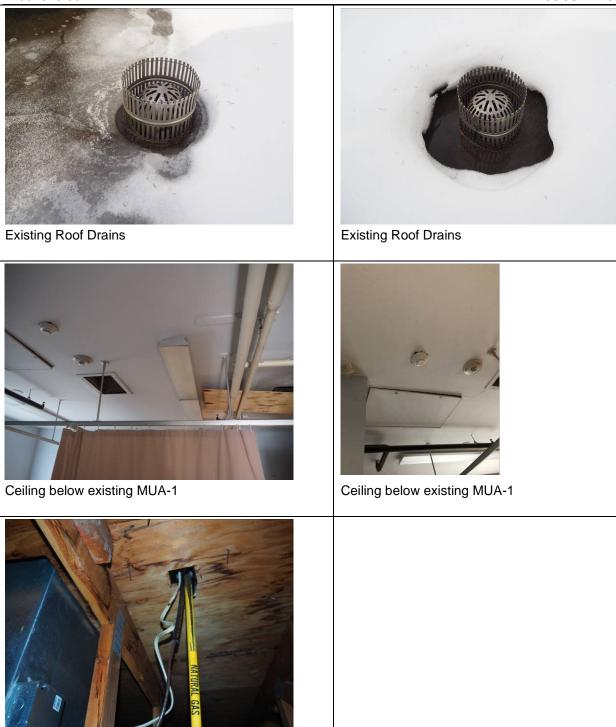

Existing MUA-1 (view 1)

Existing MUA-1 (view 2)

Existing MUA-1 (view 3)

Existing Exhaust Fan

ADDENDUM NO.1 06 JULY 2020

Existing Gooseneck 1

Existing Gooseneck 2

Existing Roof

# ADDENDUM NO.1

06 JULY 2020

Attic below existing MUA-1

ADDENDUM NO.1 06 JULY 2020

Attic below existing MUA-1

Attic below existing MUA-1

Existing Panel-A

Existing Panel-C