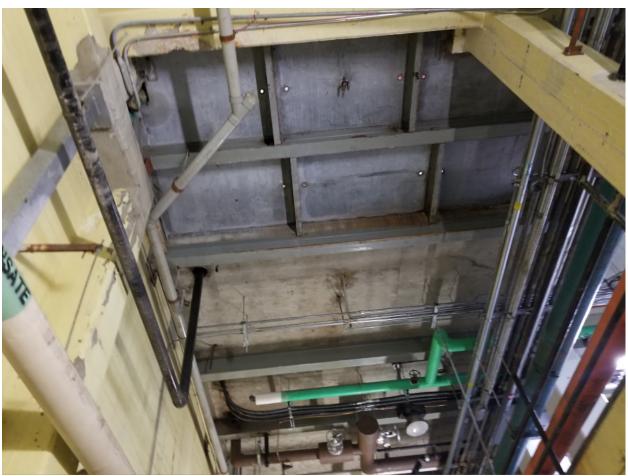

Project No.: R.109027.001 October 8, 2020

Picture 27 Showing main floor access panels, perspective looking up from sub basement

END OF ADDENDUM NO. 1