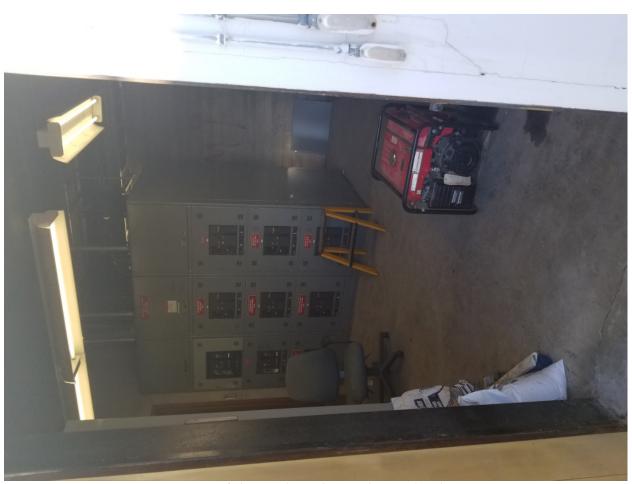

Addendum No. 1 Page 17 of 27

Picture 17 Showing sub basement walls

Stony Mountain, Manitoba Stony Mountain Institution Building C12 – Powerhouse Repairs

Addendum No. 1 Page 18 of 27

Picture 18 Showing sub basement walls and equipment

Stony Mountain, Manitoba Stony Mountain Institution Building C12 – Powerhouse Repairs

Addendum No. 1 Page 19 of 27

Picture 19 Showing sub basement walls

Stony Mountain, Manitoba Stony Mountain Institution Building C12 – Powerhouse Repairs

Addendum No. 1 Page 20 of 27

Picture 20 Showing sub basement walls

Stony Mountain, Manitoba Stony Mountain Institution Building C12 – Powerhouse Repairs

Addendum No. 1 Page 21 of 27

Picture 21 Showing sub basement walls

Stony Mountain, Manitoba Stony Mountain Institution Building C12 – Powerhouse Repairs

Addendum No. 1 Page 22 of 27

Picture 22 Showing sub basement walls

Stony Mountain, Manitoba Stony Mountain Institution Building C12 – Powerhouse Repairs

Addendum No. 1 Page 23 of 27

Picture 23 Showing sub basement walls

Stony Mountain, Manitoba Stony Mountain Institution Building C12 – Powerhouse Repairs

Addendum No. 1 Page 24 of 27

Picture 24 Showing main floor access panels above sub basement