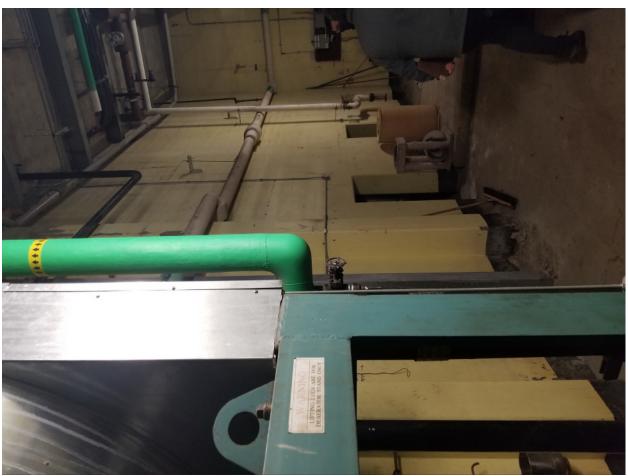

Stony Mountain, Manitoba Stony Mountain Institution Building C12 – Powerhouse Repairs

Addendum No. 1 Page 22 of 27

Picture 22 Showing sub basement walls

Stony Mountain, Manitoba Stony Mountain Institution Building C12 – Powerhouse Repairs

Addendum No. 1 Page 23 of 27

Picture 23 Showing sub basement walls

Stony Mountain, Manitoba Stony Mountain Institution Building C12 – Powerhouse Repairs

Addendum No. 1 Page 24 of 27

Picture 24 Showing main floor access panels above sub basement