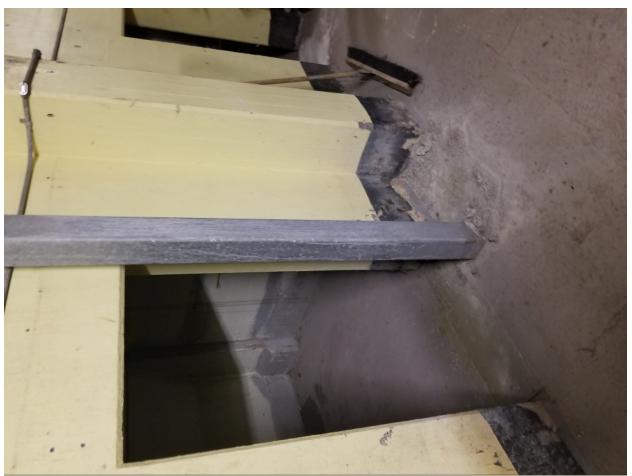

Addendum No. 1 Page 26 of 27

Picture 26 Showing main floor access panels above sub basement

Stony Mountain, Manitoba Stony Mountain Institution Building C12 – Powerhouse Repairs Addendum No. 1 Page 27 of 27

Project No.: R.109027.001 October 8, 2020

Picture 27 Showing main floor access panels, perspective looking up from sub basement

END OF ADDENDUM NO. 1