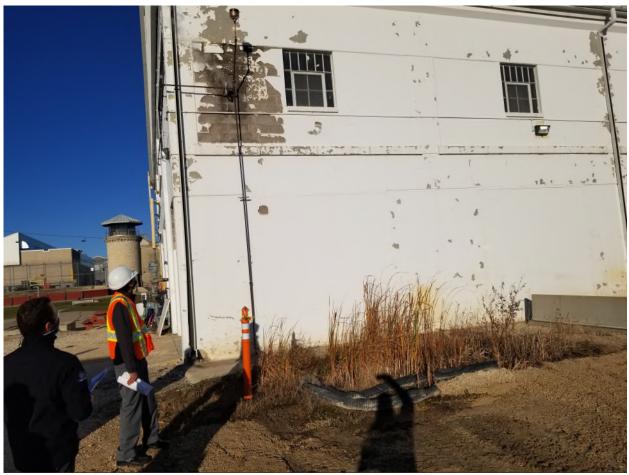

Picture 1 Showing Building Exterior, East

Stony Mountain, Manitoba Stony Mountain Institution Building C12 – Powerhouse Repairs

Addendum No. 1 Page 2 of 27

Picture 2 Showing Along Building Exterior, East