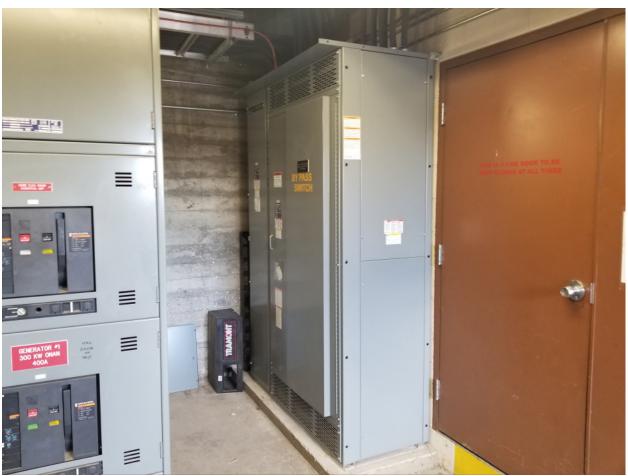

Addendum No. 1 Page 7 of 27

Picture 7 Showing Electrical Room, above Coal Vaults

Stony Mountain, Manitoba Stony Mountain Institution Building C12 – Powerhouse Repairs

Addendum No. 1 Page 8 of 27

Picture 8 Showing Generator Room, above Coal Vaults

Stony Mountain, Manitoba Stony Mountain Institution Building C12 – Powerhouse Repairs

Addendum No. 1 Page 9 of 27

Picture 9 Showing Garage, above Coal Vaults

Stony Mountain, Manitoba Stony Mountain Institution Building C12 – Powerhouse Repairs

Addendum No. 1 Page 10 of 27

Picture 10 Showing Generator Room, above Coal Vaults

Stony Mountain, Manitoba Stony Mountain Institution Building C12 – Powerhouse Repairs

Addendum No. 1 Page 11 of 27

Picture 11 Showing Beam to be Repaired