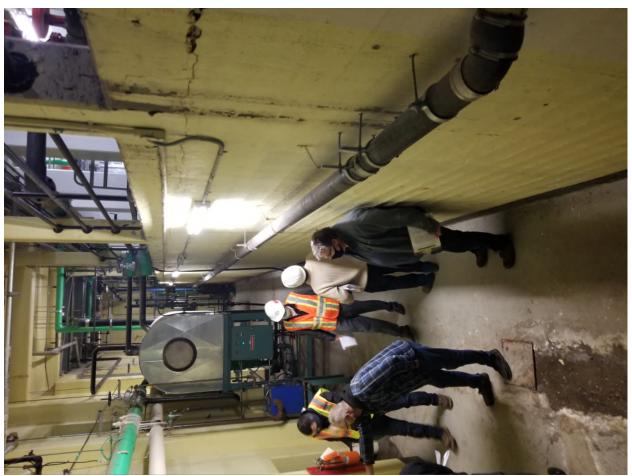

Addendum No. 1 Page 17 of 27

Picture 17 Showing sub basement walls

Stony Mountain, Manitoba Stony Mountain Institution Building C12 – Powerhouse Repairs

Addendum No. 1 Page 18 of 27

Picture 18 Showing sub basement walls and equipment

Stony Mountain, Manitoba Stony Mountain Institution Building C12 – Powerhouse Repairs

Addendum No. 1 Page 19 of 27

Picture 19 Showing sub basement walls

Stony Mountain, Manitoba Stony Mountain Institution Building C12 – Powerhouse Repairs