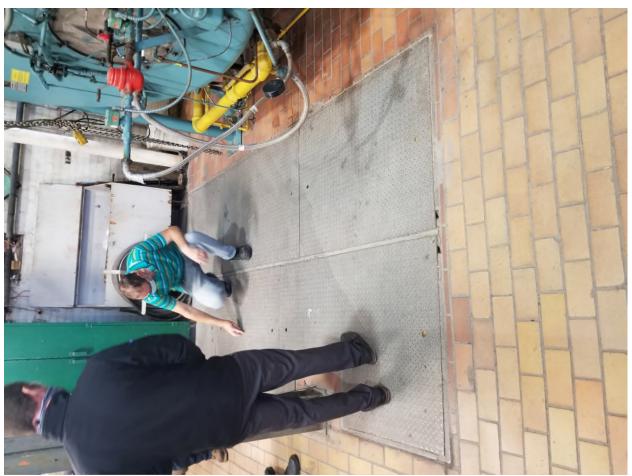

Addendum No. 1 Page 23 of 27

Picture 23 Showing sub basement walls

Stony Mountain, Manitoba Stony Mountain Institution Building C12 – Powerhouse Repairs

Addendum No. 1 Page 24 of 27

Picture 24 Showing main floor access panels above sub basement

Stony Mountain, Manitoba Stony Mountain Institution Building C12 – Powerhouse Repairs

Addendum No. 1 Page 25 of 27

Picture 25 Showing main floor access panels above sub basement

Stony Mountain, Manitoba Stony Mountain Institution Building C12 – Powerhouse Repairs