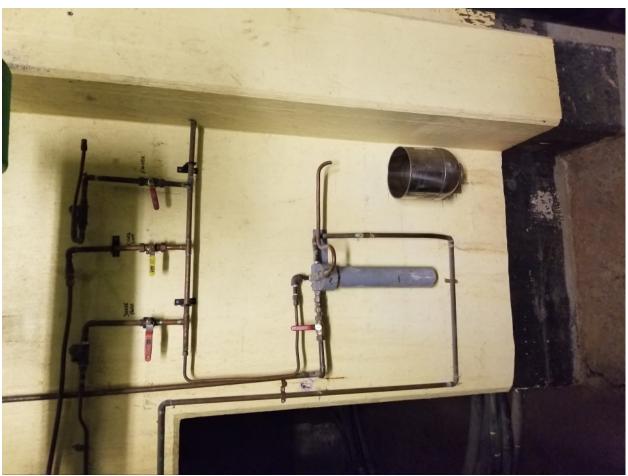

Stony Mountain, Manitoba Stony Mountain Institution Building C12 – Powerhouse Repairs

Addendum No. 1 Page 16 of 27

Picture 16 Showing sub basement walls

Stony Mountain, Manitoba Stony Mountain Institution Building C12 – Powerhouse Repairs

Addendum No. 1 Page 17 of 27

Picture 17 Showing sub basement walls

Stony Mountain, Manitoba Stony Mountain Institution Building C12 – Powerhouse Repairs

Addendum No. 1 Page 18 of 27

Picture 18 Showing sub basement walls and equipment