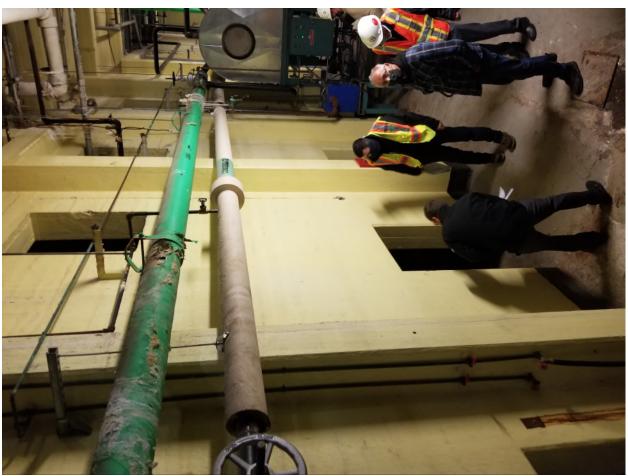

Addendum No. 1 Page 20 of 27

Picture 20 Showing sub basement walls

Stony Mountain, Manitoba Stony Mountain Institution Building C12 – Powerhouse Repairs

Addendum No. 1 Page 21 of 27

Picture 21 Showing sub basement walls

Stony Mountain, Manitoba Stony Mountain Institution Building C12 – Powerhouse Repairs

Addendum No. 1 Page 22 of 27

Picture 22 Showing sub basement walls

Stony Mountain, Manitoba Stony Mountain Institution Building C12 – Powerhouse Repairs