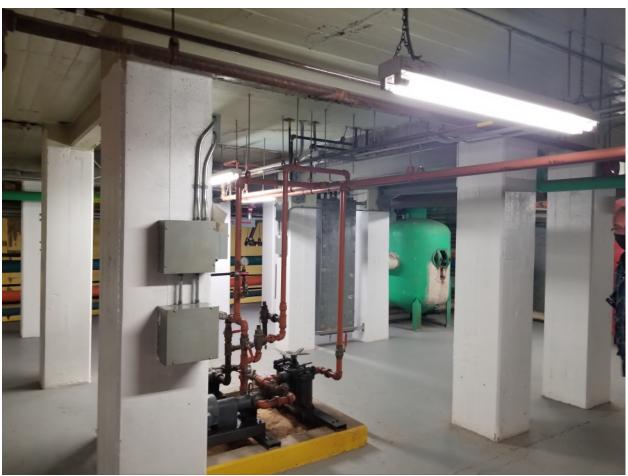

Addendum No. 1 Page 17 of 27

Picture 17 Showing sub basement walls

Stony Mountain, Manitoba Stony Mountain Institution Building C12 – Powerhouse Repairs

Addendum No. 1 Page 18 of 27

Picture 18 Showing sub basement walls and equipment

Stony Mountain, Manitoba Stony Mountain Institution Building C12 – Powerhouse Repairs

Addendum No. 1 Page 19 of 27

Picture 19 Showing sub basement walls

Stony Mountain, Manitoba Stony Mountain Institution Building C12 – Powerhouse Repairs