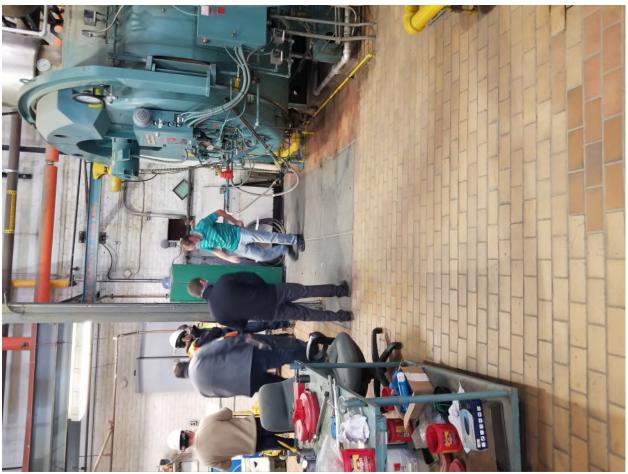

Addendum No. 1 Page 7 of 27

Picture 7 Showing Electrical Room, above Coal Vaults

Stony Mountain, Manitoba Stony Mountain Institution Building C12 – Powerhouse Repairs

Addendum No. 1 Page 8 of 27

Picture 8 Showing Generator Room, above Coal Vaults

Stony Mountain, Manitoba Stony Mountain Institution Building C12 – Powerhouse Repairs

Addendum No. 1 Page 9 of 27

Picture 9 Showing Garage, above Coal Vaults

Stony Mountain, Manitoba Stony Mountain Institution Building C12 – Powerhouse Repairs