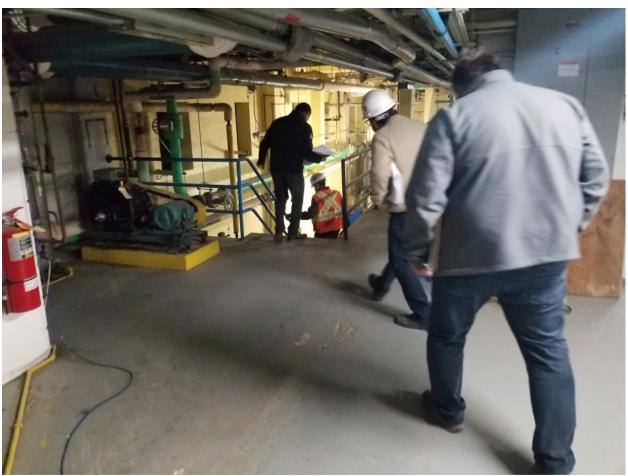

Stony Mountain, Manitoba Stony Mountain Institution Building C12 – Powerhouse Repairs

Addendum No. 1 Page 12 of 27

Picture 12 Showing path leading to sub basement staircase

Public Works and Stony Mountain, Manitoba
Government Services Stony Mountain Institution
Canada Building C12 – Powerhouse Repairs

Addendum No. 1 Page 13 of 27

Picture 13 Showing sub basement from top of stair perspective

Stony Mountain, Manitoba Stony Mountain Institution Building C12 – Powerhouse Repairs

Addendum No. 1 Page 14 of 27