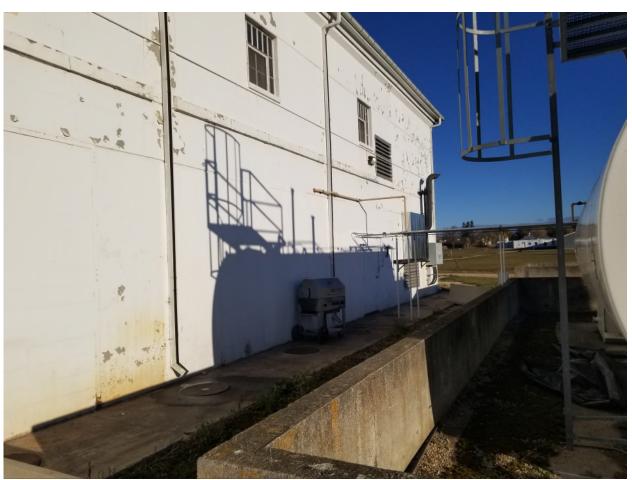

Addendum No. 1 Page 4 of 27

Picture 4 Showing Along Exterior, East

Stony Mountain, Manitoba Stony Mountain Institution Building C12 – Powerhouse Repairs

Addendum No. 1 Page 5 of 27

Picture 5 Showing Electrical Room, above Coal Vaults