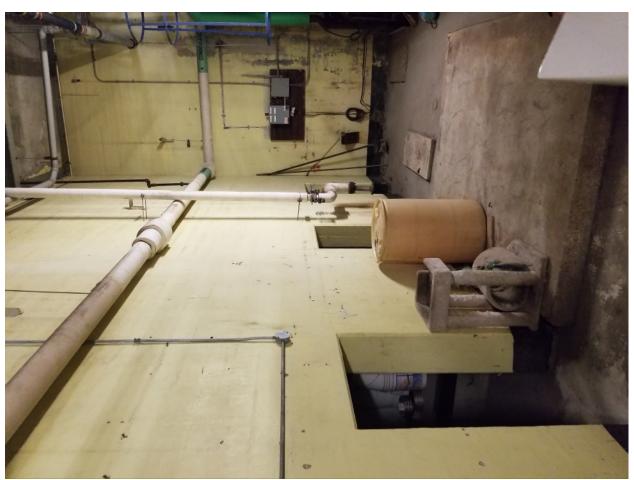

Addendum No. 1 Page 23 of 27

Picture 23 Showing sub basement walls

Stony Mountain, Manitoba Stony Mountain Institution Building C12 – Powerhouse Repairs

Addendum No. 1 Page 24 of 27

Picture 24 Showing main floor access panels above sub basement

Stony Mountain, Manitoba Stony Mountain Institution Building C12 – Powerhouse Repairs

Addendum No. 1 Page 25 of 27

Picture 25 Showing main floor access panels above sub basement

Stony Mountain, Manitoba Stony Mountain Institution Building C12 – Powerhouse Repairs