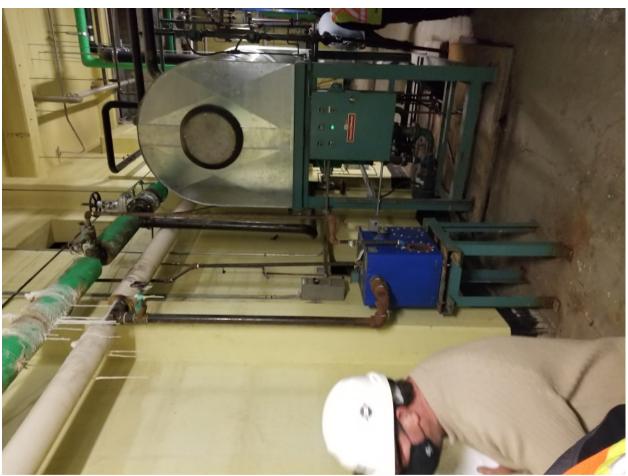

Addendum No. 1 Page 7 of 27

Picture 7 Showing Electrical Room, above Coal Vaults

Stony Mountain, Manitoba Stony Mountain Institution Building C12 – Powerhouse Repairs

Addendum No. 1 Page 8 of 27

Picture 8 Showing Generator Room, above Coal Vaults

Stony Mountain, Manitoba Stony Mountain Institution Building C12 – Powerhouse Repairs

Addendum No. 1 Page 9 of 27

Picture 9 Showing Garage, above Coal Vaults

Stony Mountain, Manitoba Stony Mountain Institution Building C12 – Powerhouse Repairs

Addendum No. 1 Page 10 of 27

Picture 10 Showing Generator Room, above Coal Vaults

Stony Mountain, Manitoba Stony Mountain Institution Building C12 – Powerhouse Repairs

Addendum No. 1 Page 11 of 27

Picture 11 Showing Beam to be Repaired