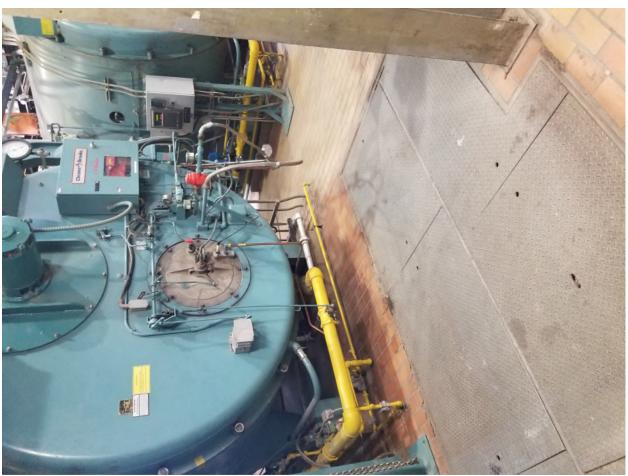

Addendum No. 1 Page 7 of 27

Picture 7 Showing Electrical Room, above Coal Vaults

Stony Mountain, Manitoba Stony Mountain Institution Building C12 – Powerhouse Repairs

Addendum No. 1 Page 8 of 27

Picture 8 Showing Generator Room, above Coal Vaults

Stony Mountain, Manitoba Stony Mountain Institution Building C12 – Powerhouse Repairs

Addendum No. 1 Page 9 of 27

Picture 9 Showing Garage, above Coal Vaults

Stony Mountain, Manitoba Stony Mountain Institution Building C12 – Powerhouse Repairs

Addendum No. 1 Page 10 of 27

Picture 10 Showing Generator Room, above Coal Vaults

Stony Mountain, Manitoba Stony Mountain Institution Building C12 – Powerhouse Repairs

Addendum No. 1 Page 11 of 27

Picture 11 Showing Beam to be Repaired