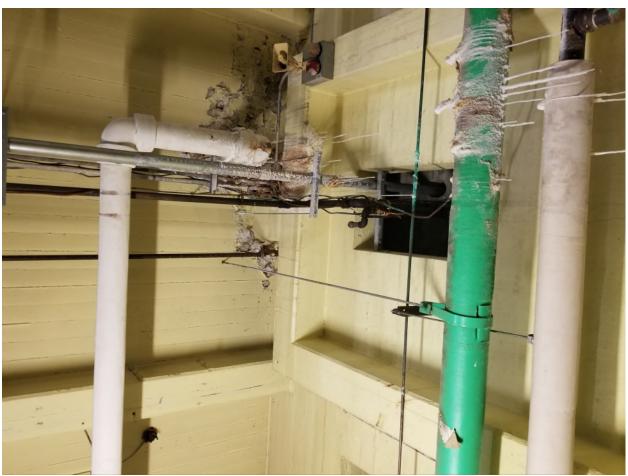

Addendum No. 1 Page 23 of 27

Picture 23 Showing sub basement walls

Stony Mountain, Manitoba Stony Mountain Institution Building C12 – Powerhouse Repairs

Addendum No. 1 Page 24 of 27

Picture 24 Showing main floor access panels above sub basement

Stony Mountain, Manitoba Stony Mountain Institution Building C12 – Powerhouse Repairs

Addendum No. 1 Page 25 of 27

Picture 25 Showing main floor access panels above sub basement

Stony Mountain, Manitoba Stony Mountain Institution Building C12 – Powerhouse Repairs