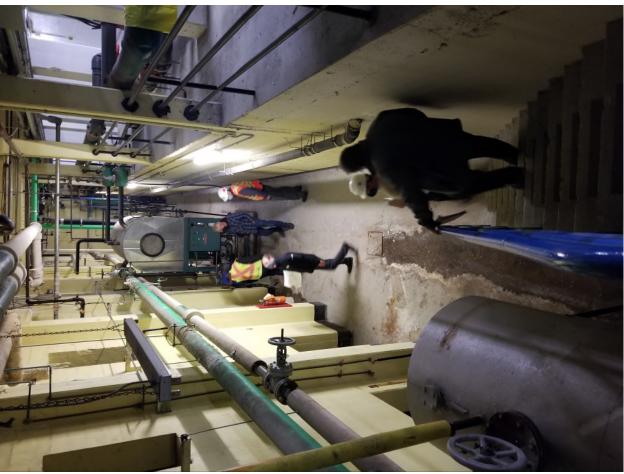

Stony Mountain, Manitoba Stony Mountain Institution Building C12 – Powerhouse Repairs

Addendum No. 1 Page 16 of 27

Picture 16 Showing sub basement walls

Stony Mountain, Manitoba Stony Mountain Institution Building C12 – Powerhouse Repairs

Addendum No. 1 Page 17 of 27

Picture 17 Showing sub basement walls

Stony Mountain, Manitoba Stony Mountain Institution Building C12 – Powerhouse Repairs

Addendum No. 1 Page 18 of 27

Picture 18 Showing sub basement walls and equipment