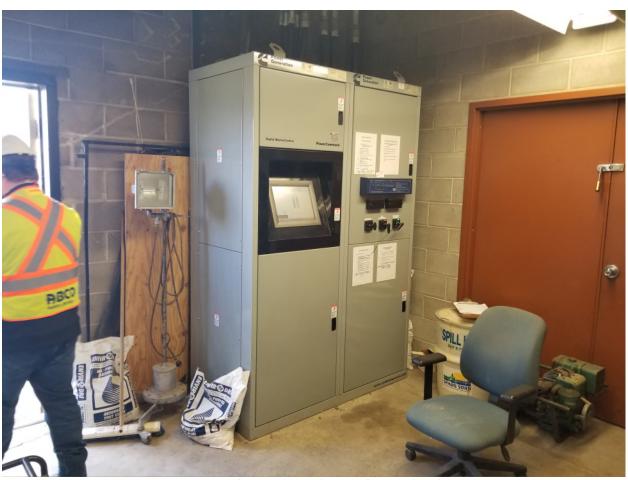

Addendum No. 1 Page 7 of 27

Picture 7 Showing Electrical Room, above Coal Vaults

Stony Mountain, Manitoba Stony Mountain Institution Building C12 – Powerhouse Repairs

Addendum No. 1 Page 8 of 27

Picture 8 Showing Generator Room, above Coal Vaults

Stony Mountain, Manitoba Stony Mountain Institution Building C12 – Powerhouse Repairs

Addendum No. 1 Page 9 of 27

Picture 9 Showing Garage, above Coal Vaults

Stony Mountain, Manitoba Stony Mountain Institution Building C12 – Powerhouse Repairs

Addendum No. 1 Page 10 of 27

Picture 10 Showing Generator Room, above Coal Vaults

Stony Mountain, Manitoba Stony Mountain Institution Building C12 – Powerhouse Repairs

Addendum No. 1 Page 11 of 27

Picture 11 Showing Beam to be Repaired