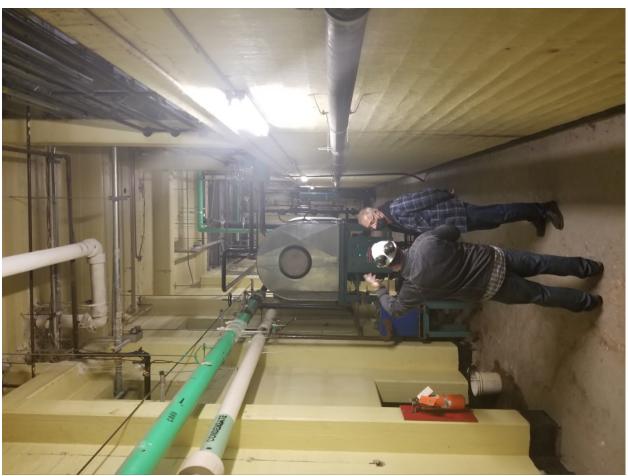

Addendum No. 1 Page 10 of 27

Picture 10 Showing Generator Room, above Coal Vaults

Stony Mountain, Manitoba Stony Mountain Institution Building C12 – Powerhouse Repairs

Addendum No. 1 Page 11 of 27

Picture 11 Showing Beam to be Repaired

Stony Mountain, Manitoba Stony Mountain Institution Building C12 – Powerhouse Repairs

Addendum No. 1 Page 12 of 27

Picture 12 Showing path leading to sub basement staircase

Public Works and Stony Mountain, Manitoba
Government Services Stony Mountain Institution
Canada Building C12 – Powerhouse Repairs