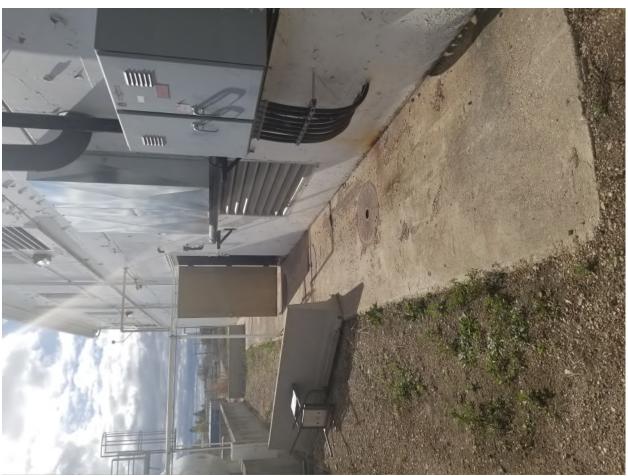

Addendum No. 1 Page 10 of 27

Picture 10 Showing Generator Room, above Coal Vaults

Stony Mountain, Manitoba Stony Mountain Institution Building C12 – Powerhouse Repairs

Addendum No. 1 Page 11 of 27

Picture 11 Showing Beam to be Repaired