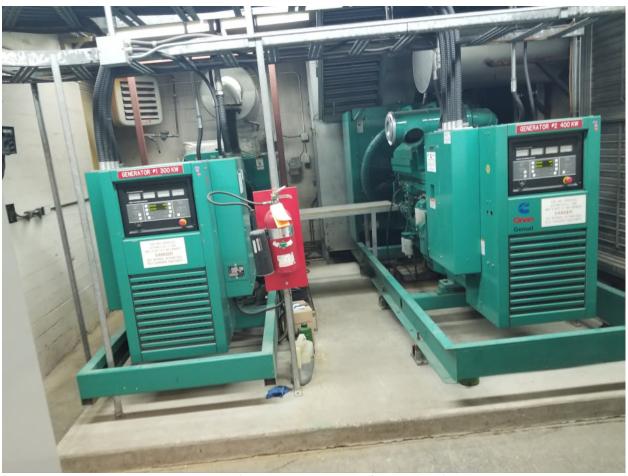

Addendum No. 1 Page 7 of 27

Picture 7 Showing Electrical Room, above Coal Vaults

Stony Mountain, Manitoba Stony Mountain Institution Building C12 – Powerhouse Repairs

Addendum No. 1 Page 8 of 27

Picture 8 Showing Generator Room, above Coal Vaults

Addendum No. 1 Page 10 of 27

Picture 10 Showing Generator Room, above Coal Vaults

Stony Mountain, Manitoba Stony Mountain Institution Building C12 – Powerhouse Repairs

Addendum No. 1 Page 11 of 27

Picture 11 Showing Beam to be Repaired