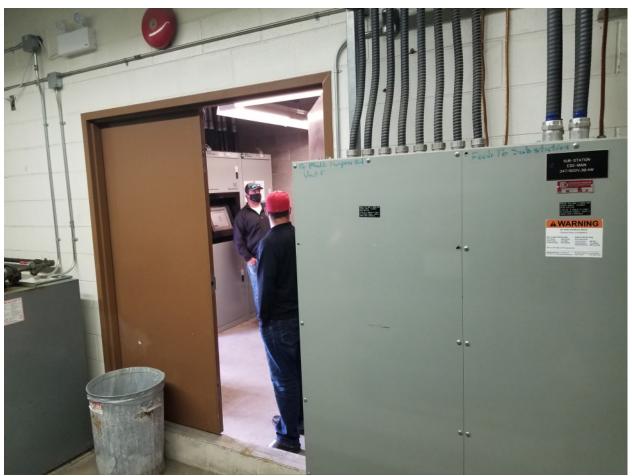

Addendum No. 1 Page 23 of 27

Picture 23 Showing sub basement walls

Stony Mountain, Manitoba Stony Mountain Institution Building C12 – Powerhouse Repairs

Addendum No. 1 Page 24 of 27

Picture 24 Showing main floor access panels above sub basement

Stony Mountain, Manitoba Stony Mountain Institution Building C12 – Powerhouse Repairs

Addendum No. 1 Page 25 of 27

Picture 25 Showing main floor access panels above sub basement

Stony Mountain, Manitoba Stony Mountain Institution Building C12 – Powerhouse Repairs