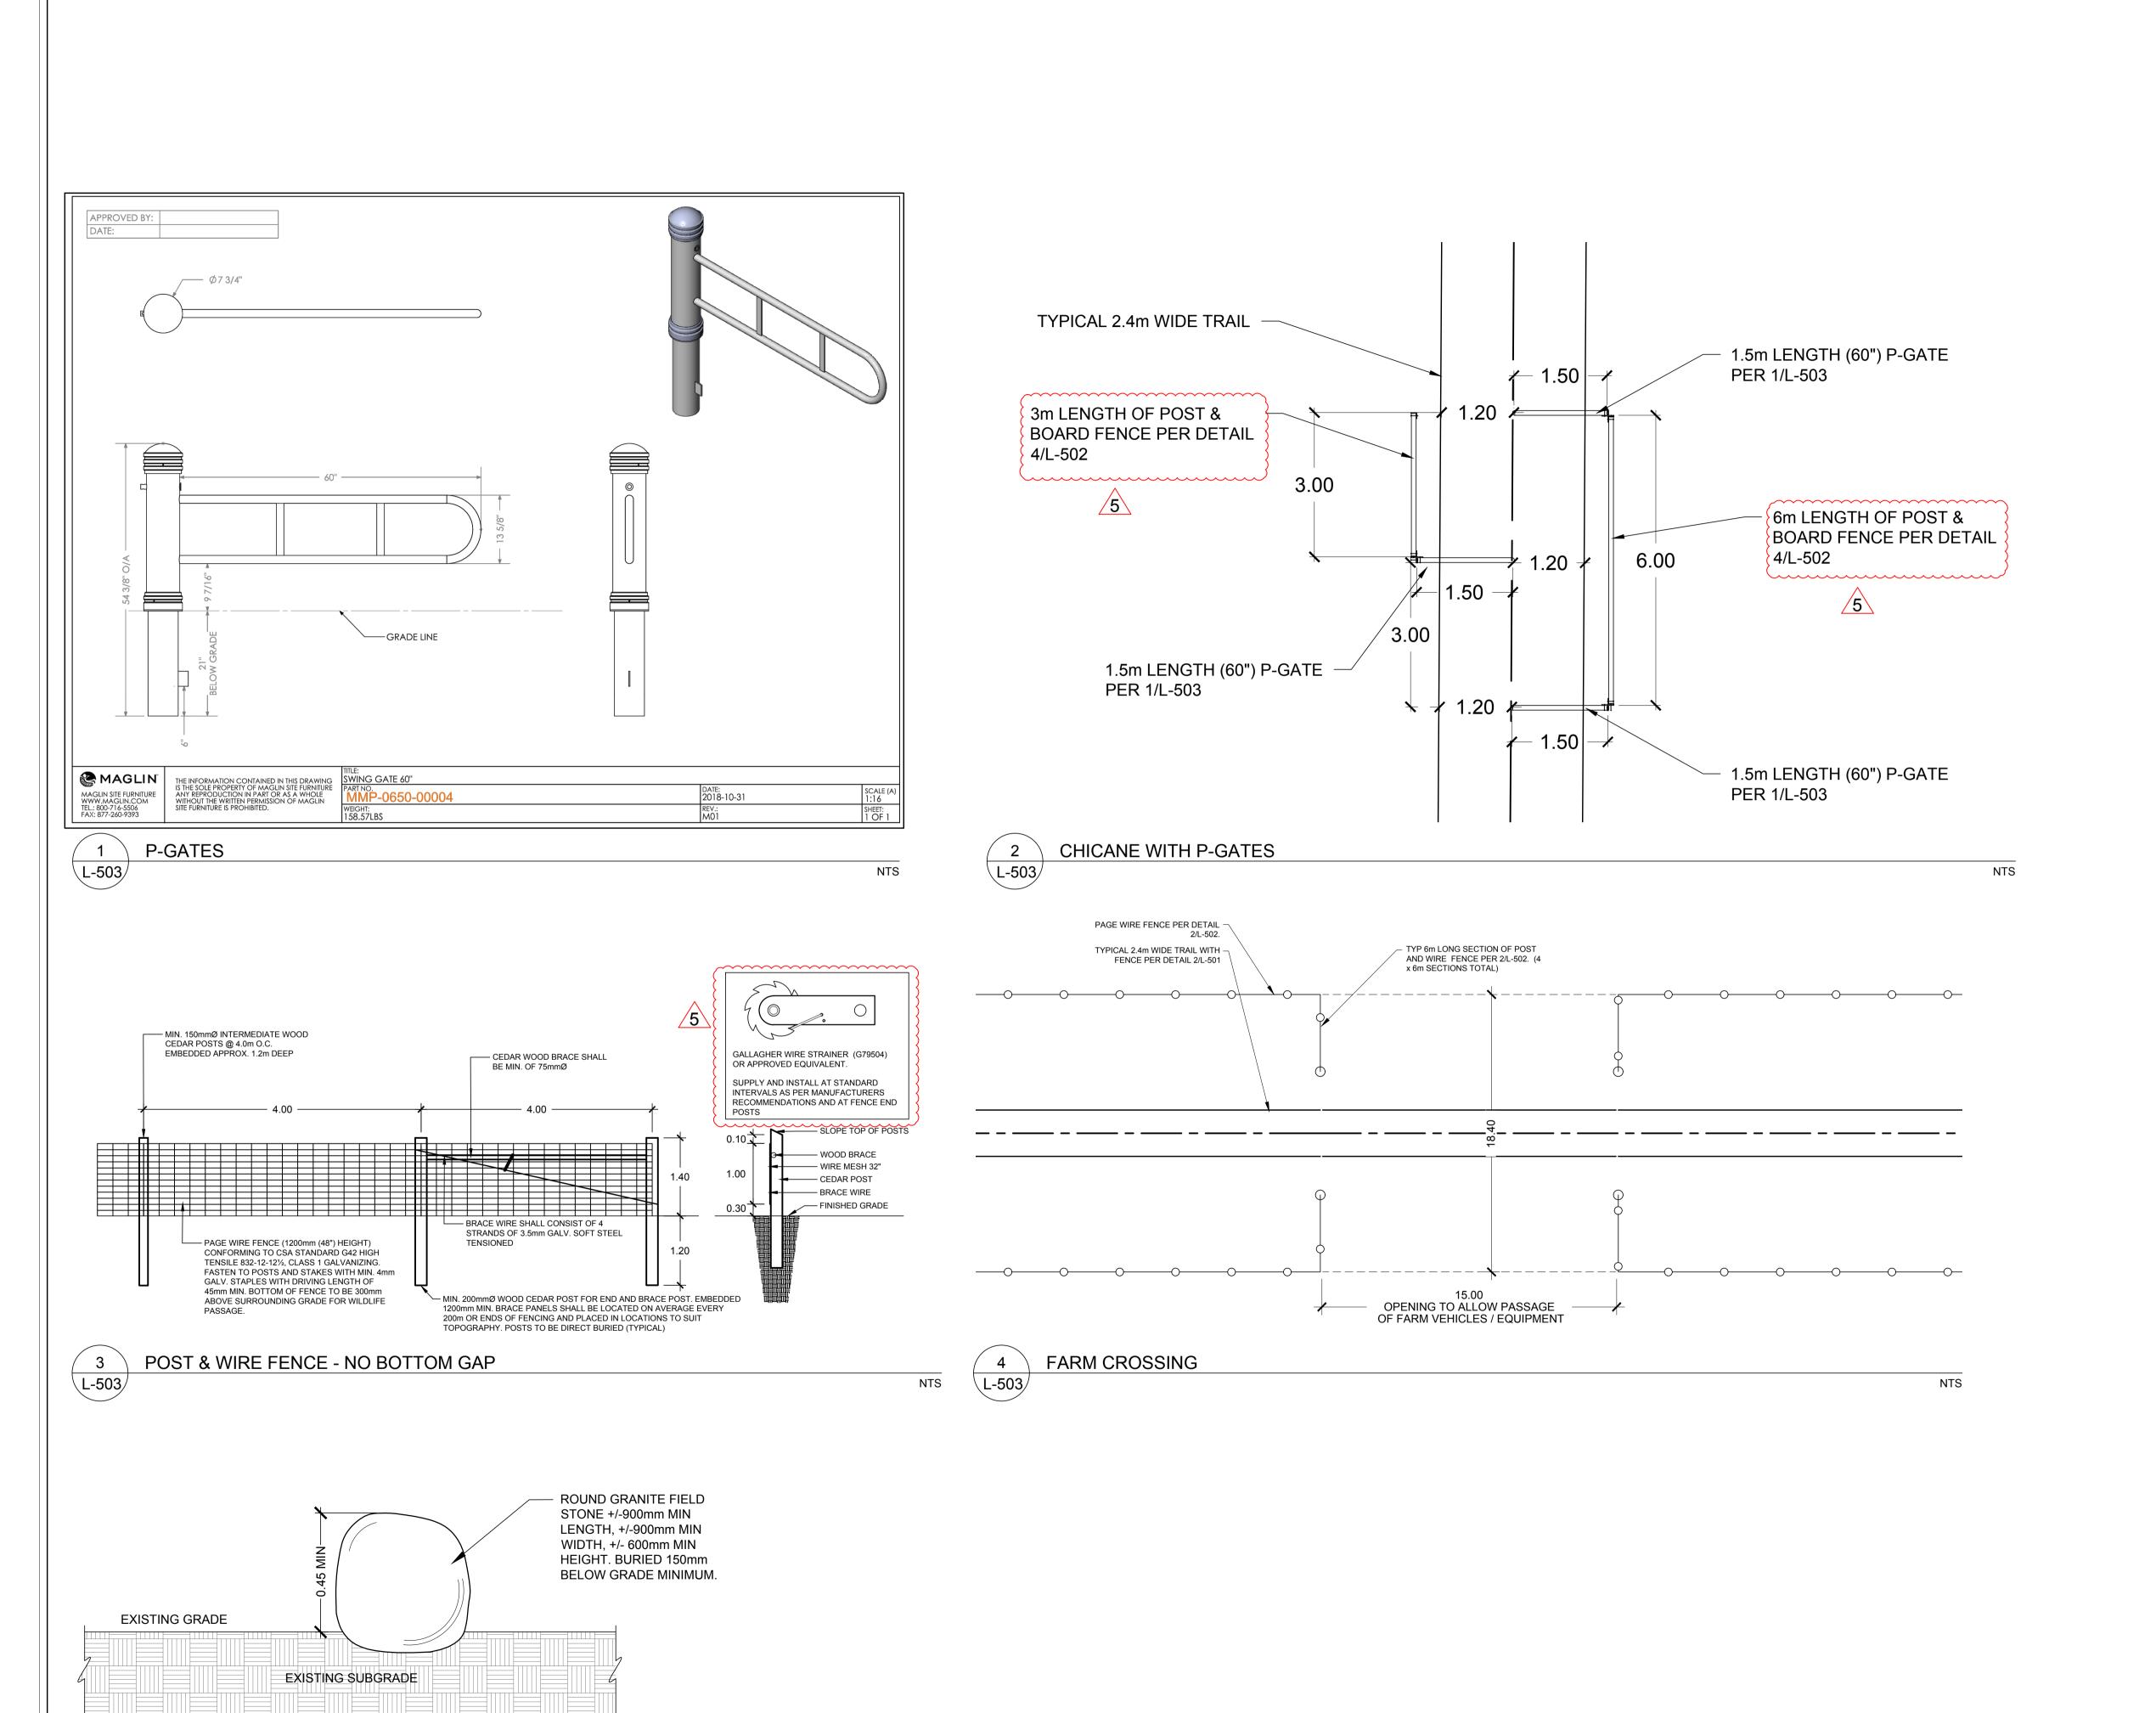

**DETAILS** 

L-503

STAMP

CHECKED CB DESIGNED IG/CB DRAWN CB SCALE AS SHOWN DATE NOVEMBER 2020 PROJECT NUMBER DWG. NUMBER

19M-01556-00

NTS

FIELD STONE

L-503