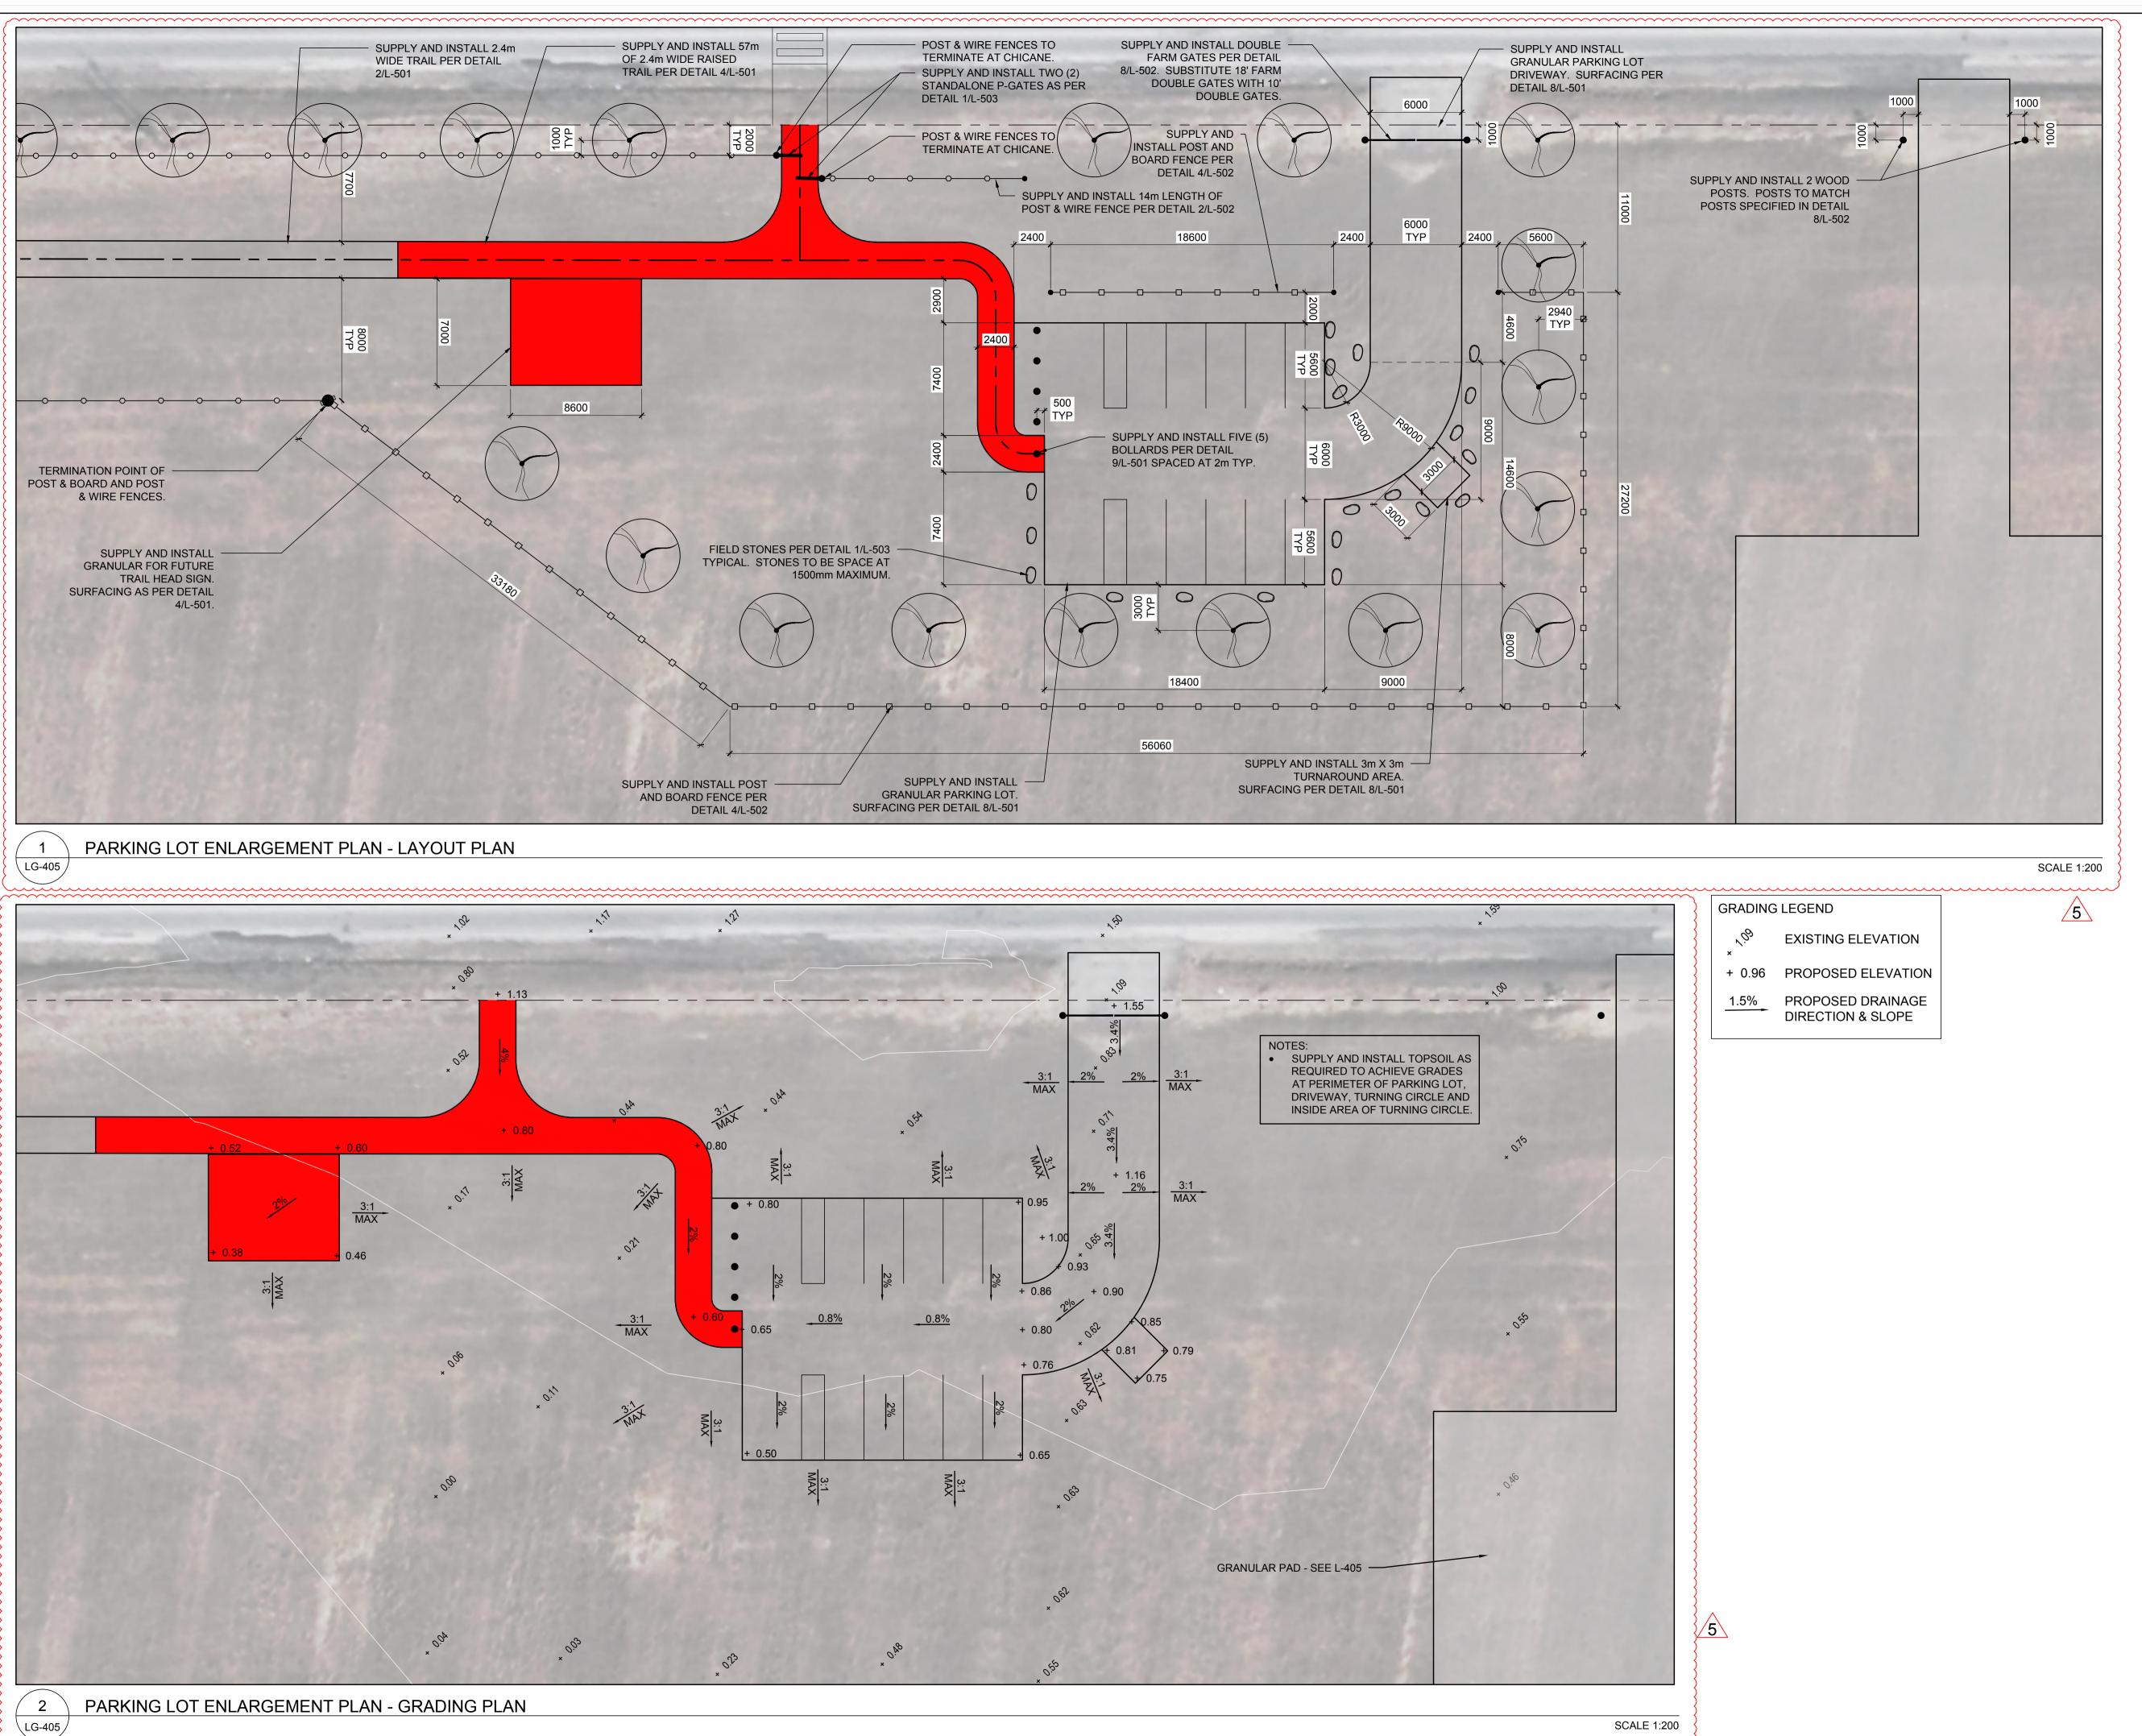

|                                                                      | 6                                                                                                  |                                         |  |  |  |  |
|----------------------------------------------------------------------|----------------------------------------------------------------------------------------------------|-----------------------------------------|--|--|--|--|
|                                                                      |                                                                                                    |                                         |  |  |  |  |
| MACKENZIE DIC                                                        |                                                                                                    |                                         |  |  |  |  |
| SITE                                                                 |                                                                                                    |                                         |  |  |  |  |
| 16th AVE 045                                                         |                                                                                                    |                                         |  |  |  |  |
| HWY 7                                                                |                                                                                                    |                                         |  |  |  |  |
| HWY 407                                                              | WHITEVALE RD.                                                                                      |                                         |  |  |  |  |
|                                                                      | 14th AVE                                                                                           |                                         |  |  |  |  |
|                                                                      |                                                                                                    |                                         |  |  |  |  |
|                                                                      | PROPERTY PARCEL LINES PROV                                                                         | IDED BY                                 |  |  |  |  |
|                                                                      | PARKS CANADA<br>PROPOSED 2.4m WIDE TRAIL                                                           |                                         |  |  |  |  |
|                                                                      | PROPOSED SECTION OF<br>BOARDWALK                                                                   |                                         |  |  |  |  |
| PROPOSED SECTION OF RAISED TRAIL                                     |                                                                                                    |                                         |  |  |  |  |
| PROPOSED SECTION OF EXTRA RAISED                                     |                                                                                                    |                                         |  |  |  |  |
| EXISTING TRAIL                                                       |                                                                                                    |                                         |  |  |  |  |
| APPROXIMATE LOCATION OF EXISTING FENCE PROPOSED POST AND BOARD FENCE |                                                                                                    |                                         |  |  |  |  |
|                                                                      | PER DETAIL 4/L-502<br>PROPOSED POST AND WIRE FEN                                                   |                                         |  |  |  |  |
| PER DETAIL 2/L-502                                                   |                                                                                                    |                                         |  |  |  |  |
| SUPPLY, INSTALL AND REMOVE TREE<br>PROTECTION FENCE PER 3/L-502      |                                                                                                    |                                         |  |  |  |  |
| POTENTIAL MATERIAL/EQUIPMENT<br>STAGING AREA AND ACCESS ROUTE        |                                                                                                    |                                         |  |  |  |  |
|                                                                      | SUPPLY, INSTALL AND REMOVE I<br>SOXX SEDIMENT CONTROL PER                                          |                                         |  |  |  |  |
|                                                                      | EXISTING HAZARD TREE TO REM<br>(SEE HAZARD TREE ASSESSMEN                                          |                                         |  |  |  |  |
| $\sim$                                                               | EXISTING HAZARD TREE TO BE F                                                                       | REMOVED                                 |  |  |  |  |
| (SEE HAZARD TREE ASSESSMENT REPORT)                                  |                                                                                                    |                                         |  |  |  |  |
| ?                                                                    | ? IDENTIFICATION NUMBER FOR EXISTING<br>INDIVIDUAL TREE OR GROUP<br>REFER TO TABLE IN 'HAZARD TREE |                                         |  |  |  |  |
|                                                                      | ASSESSMENT REPORT'<br>PROPOSED CULVERT                                                             |                                         |  |  |  |  |
|                                                                      | (SIZING PER DETAILS)<br>DRAIN LINE (TRCA)                                                          |                                         |  |  |  |  |
|                                                                      | PROPOSED SWALE                                                                                     |                                         |  |  |  |  |
|                                                                      |                                                                                                    |                                         |  |  |  |  |
|                                                                      |                                                                                                    |                                         |  |  |  |  |
|                                                                      |                                                                                                    |                                         |  |  |  |  |
|                                                                      |                                                                                                    |                                         |  |  |  |  |
|                                                                      |                                                                                                    |                                         |  |  |  |  |
|                                                                      |                                                                                                    |                                         |  |  |  |  |
|                                                                      |                                                                                                    |                                         |  |  |  |  |
| 5 12/07/2020 1                                                       | SSUED FOR ADDENDUM #2                                                                              | CB CB                                   |  |  |  |  |
| 4 11/24/2020<br>3 11/06/2020                                         | ISSUED FOR TENDER                                                                                  | CB CB<br>CB CB                          |  |  |  |  |
| 2 04/29/2020 IS                                                      | SUED FOR CLIENT REVIEW                                                                             | CB LSN                                  |  |  |  |  |
| 1 03/05/2020 IS<br>NO DATE                                           | SUED FOR CLIENT REVIEW<br>REVISION/ISSUED                                                          | CB LSN<br>BY APPD                       |  |  |  |  |
|                                                                      |                                                                                                    |                                         |  |  |  |  |
|                                                                      | 100 Commerce Va                                                                                    |                                         |  |  |  |  |
|                                                                      | t. 9                                                                                               | ON L3T 0A1<br>05-882-1100<br>ww.wsp.com |  |  |  |  |
|                                                                      |                                                                                                    |                                         |  |  |  |  |
| CLIENT:                                                              |                                                                                                    |                                         |  |  |  |  |
| F                                                                    | PARKS CANADA                                                                                       |                                         |  |  |  |  |
| PROJECT TITLE                                                        |                                                                                                    |                                         |  |  |  |  |
|                                                                      |                                                                                                    | ÞVÞK                                    |  |  |  |  |
| ROUGE NATIONAL URBAN PARK<br>TRAILS: PHASE 3                         |                                                                                                    |                                         |  |  |  |  |
| ·                                                                    |                                                                                                    |                                         |  |  |  |  |
| SITE ADDRESS:                                                        |                                                                                                    |                                         |  |  |  |  |
|                                                                      | NATIONAL URBAN                                                                                     | PARK                                    |  |  |  |  |
|                                                                      |                                                                                                    |                                         |  |  |  |  |
|                                                                      | G LOT ENLARGEM<br>JT & GRADING PL/                                                                 |                                         |  |  |  |  |
| STAMP                                                                |                                                                                                    |                                         |  |  |  |  |
| SION OF LA                                                           | 22                                                                                                 |                                         |  |  |  |  |
| So CAL                                                               | An An                                                                                              |                                         |  |  |  |  |
| All Maria                                                            | 2 million B                                                                                        |                                         |  |  |  |  |
| PLINO SIGNAL                                                         |                                                                                                    |                                         |  |  |  |  |
| DESIGNED CB/IG DRAWN CB CHECKED CB   SCALE 1:200 DATE NOVEMBER 2020  |                                                                                                    |                                         |  |  |  |  |
| PROJECT NUMBER                                                       |                                                                                                    | JMBER                                   |  |  |  |  |
| 19M-0155                                                             | 6-00   LG-                                                                                         | -405                                    |  |  |  |  |