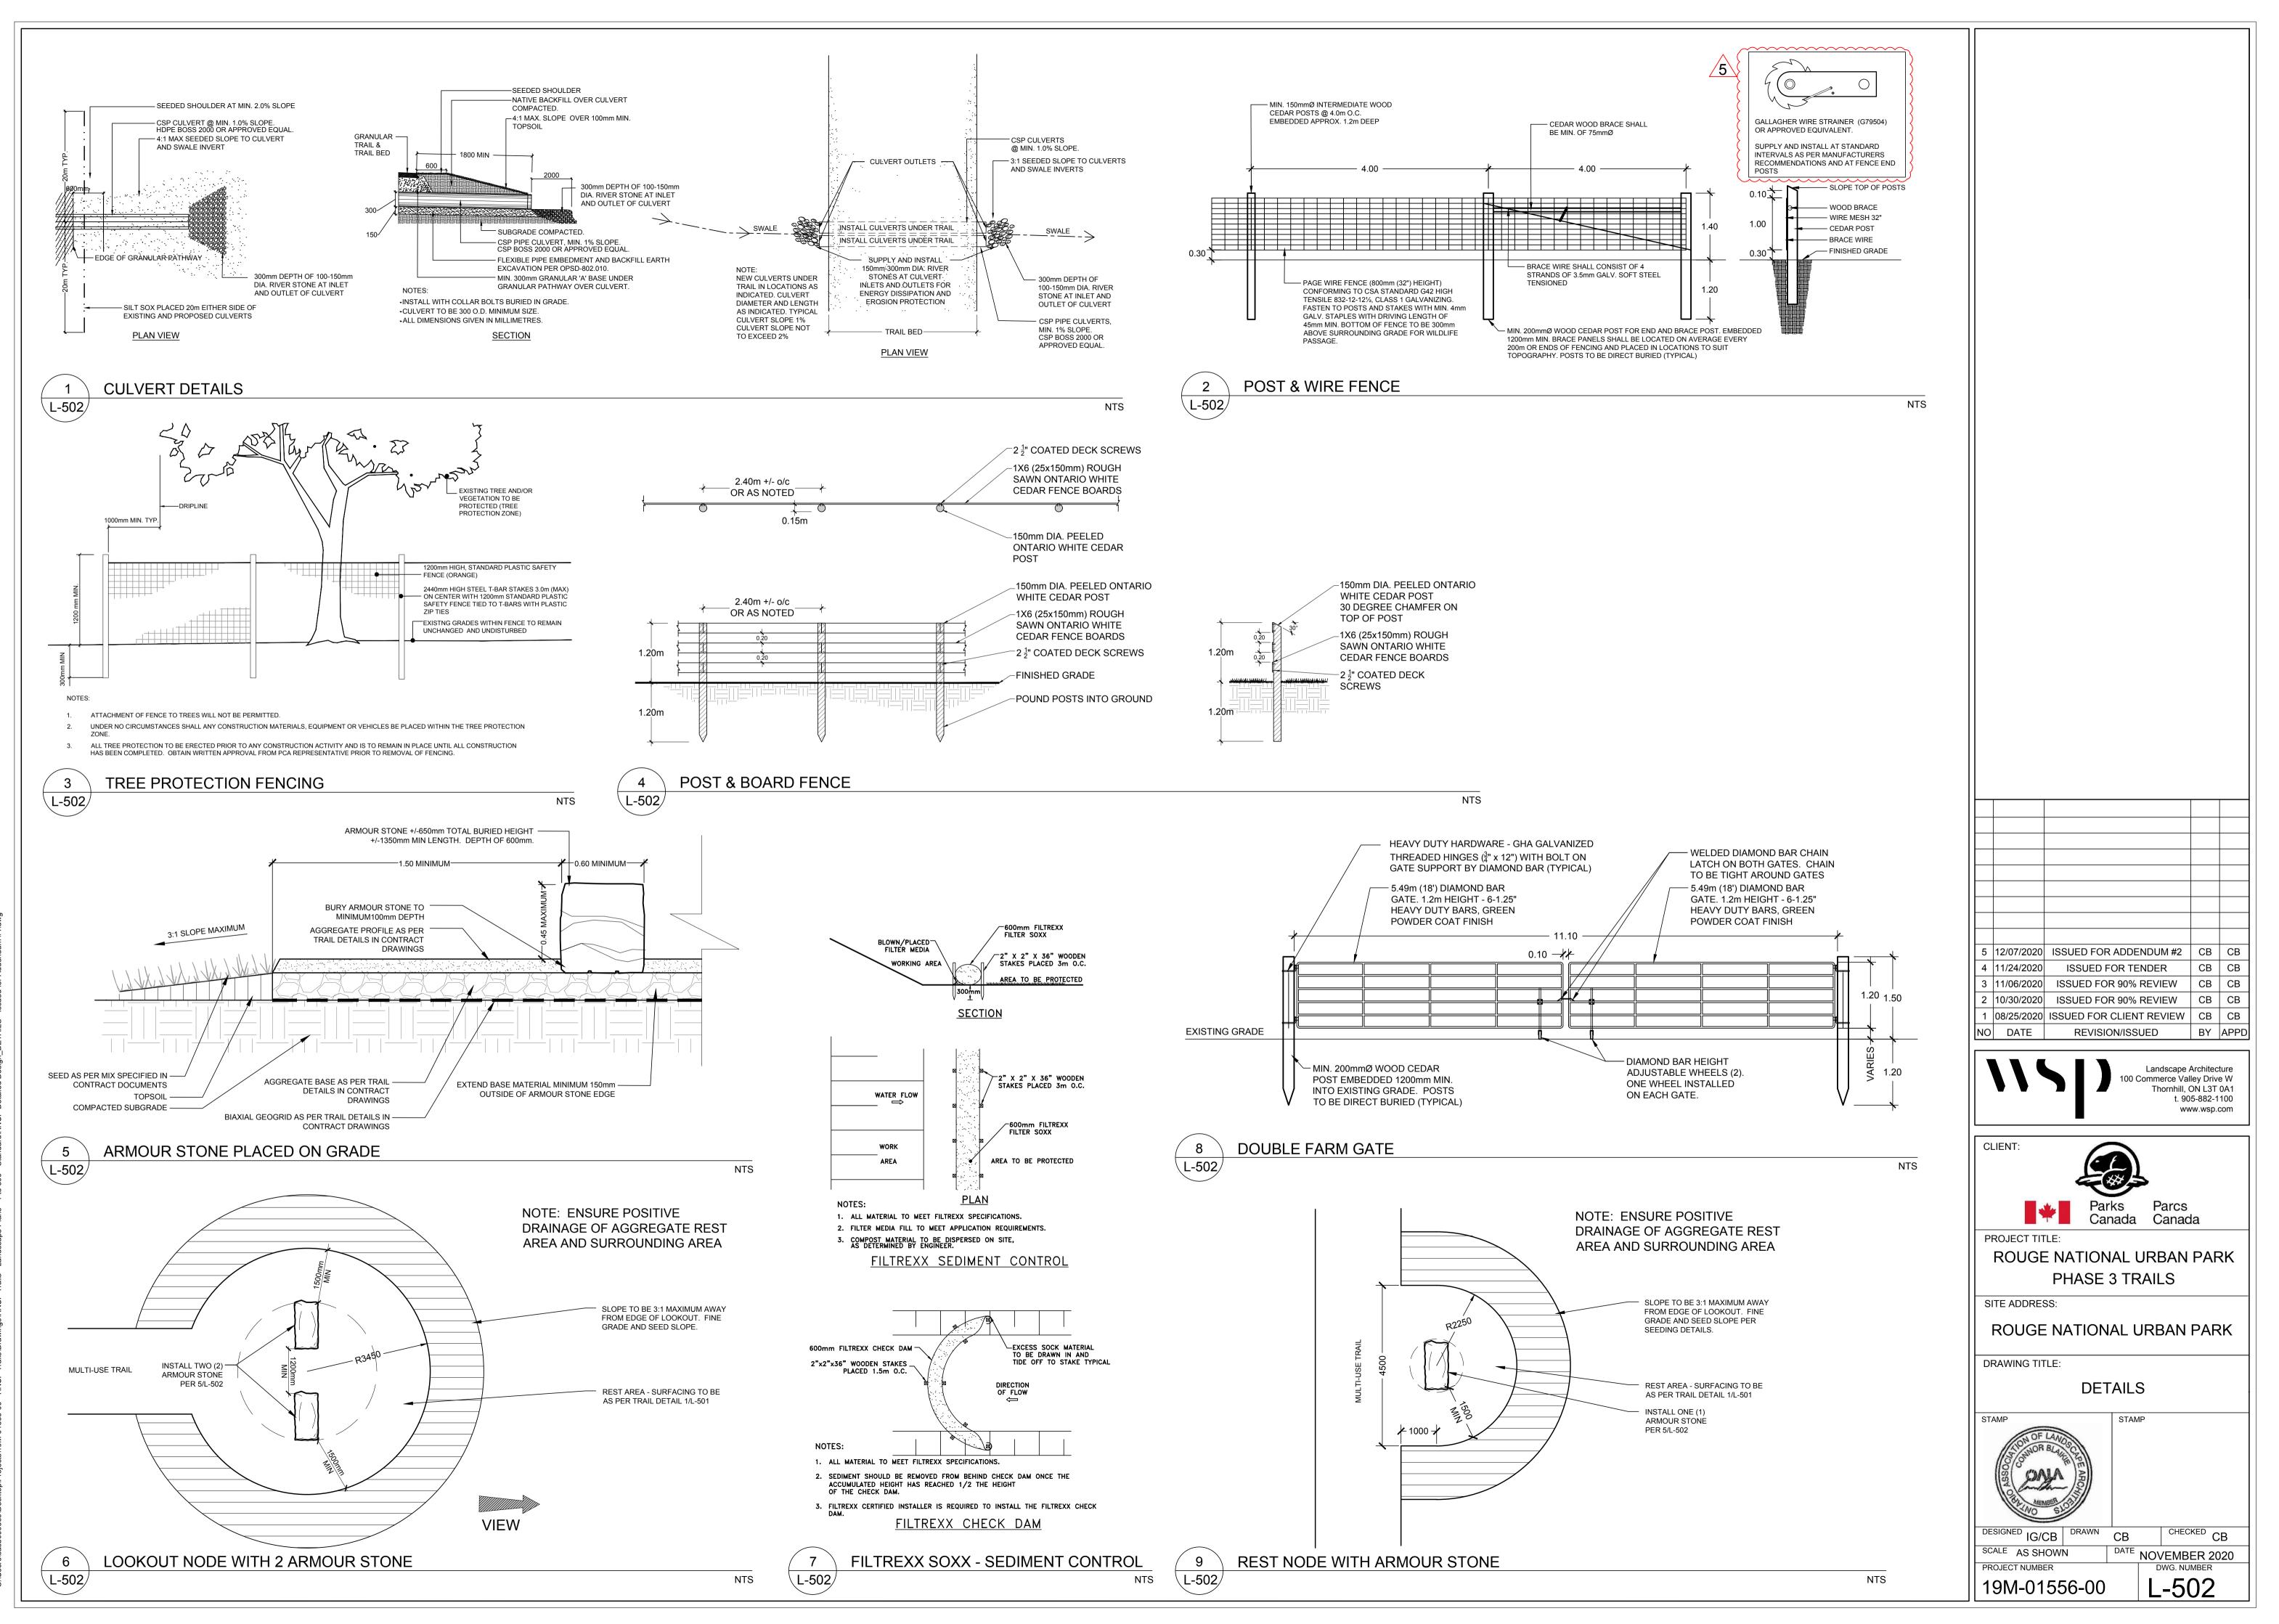

|                                                                      | 6                                                                                                  |                                         |  |  |  |  |
|----------------------------------------------------------------------|----------------------------------------------------------------------------------------------------|-----------------------------------------|--|--|--|--|
|                                                                      |                                                                                                    |                                         |  |  |  |  |
| MACKENZIE DIC                                                        |                                                                                                    |                                         |  |  |  |  |
| SITE                                                                 |                                                                                                    |                                         |  |  |  |  |
| 16th AVE 045                                                         |                                                                                                    |                                         |  |  |  |  |
| HWY 7                                                                |                                                                                                    |                                         |  |  |  |  |
| HWY 407                                                              | WHITEVALE RD.                                                                                      |                                         |  |  |  |  |
|                                                                      | 14th AVE                                                                                           |                                         |  |  |  |  |
|                                                                      |                                                                                                    |                                         |  |  |  |  |
|                                                                      | PROPERTY PARCEL LINES PROV                                                                         | IDED BY                                 |  |  |  |  |
|                                                                      | PARKS CANADA<br>PROPOSED 2.4m WIDE TRAIL                                                           |                                         |  |  |  |  |
|                                                                      | PROPOSED SECTION OF<br>BOARDWALK                                                                   |                                         |  |  |  |  |
| PROPOSED SECTION OF RAISED TRAIL                                     |                                                                                                    |                                         |  |  |  |  |
| PROPOSED SECTION OF EXTRA RAISED                                     |                                                                                                    |                                         |  |  |  |  |
| EXISTING TRAIL                                                       |                                                                                                    |                                         |  |  |  |  |
| APPROXIMATE LOCATION OF EXISTING FENCE PROPOSED POST AND BOARD FENCE |                                                                                                    |                                         |  |  |  |  |
|                                                                      | PER DETAIL 4/L-502<br>PROPOSED POST AND WIRE FEN                                                   |                                         |  |  |  |  |
| PER DETAIL 2/L-502                                                   |                                                                                                    |                                         |  |  |  |  |
| SUPPLY, INSTALL AND REMOVE TREE<br>PROTECTION FENCE PER 3/L-502      |                                                                                                    |                                         |  |  |  |  |
| POTENTIAL MATERIAL/EQUIPMENT<br>STAGING AREA AND ACCESS ROUTE        |                                                                                                    |                                         |  |  |  |  |
|                                                                      | SUPPLY, INSTALL AND REMOVE I<br>SOXX SEDIMENT CONTROL PER                                          |                                         |  |  |  |  |
|                                                                      | EXISTING HAZARD TREE TO REM<br>(SEE HAZARD TREE ASSESSMEN                                          |                                         |  |  |  |  |
| $\sim$                                                               | EXISTING HAZARD TREE TO BE F                                                                       | REMOVED                                 |  |  |  |  |
| (SEE HAZARD TREE ASSESSMENT REPORT)                                  |                                                                                                    |                                         |  |  |  |  |
| ?                                                                    | ? IDENTIFICATION NUMBER FOR EXISTING<br>INDIVIDUAL TREE OR GROUP<br>REFER TO TABLE IN 'HAZARD TREE |                                         |  |  |  |  |
|                                                                      | ASSESSMENT REPORT'<br>PROPOSED CULVERT                                                             |                                         |  |  |  |  |
|                                                                      | (SIZING PER DETAILS)<br>DRAIN LINE (TRCA)                                                          |                                         |  |  |  |  |
|                                                                      | PROPOSED SWALE                                                                                     |                                         |  |  |  |  |
|                                                                      |                                                                                                    |                                         |  |  |  |  |
|                                                                      |                                                                                                    |                                         |  |  |  |  |
|                                                                      |                                                                                                    |                                         |  |  |  |  |
|                                                                      |                                                                                                    |                                         |  |  |  |  |
|                                                                      |                                                                                                    |                                         |  |  |  |  |
|                                                                      |                                                                                                    |                                         |  |  |  |  |
|                                                                      |                                                                                                    |                                         |  |  |  |  |
| 5 12/07/2020 1                                                       | SSUED FOR ADDENDUM #2                                                                              | CB CB                                   |  |  |  |  |
| 4 11/24/2020<br>3 11/06/2020                                         | ISSUED FOR TENDER                                                                                  | CB CB<br>CB CB                          |  |  |  |  |
| 2 04/29/2020 IS                                                      | SUED FOR CLIENT REVIEW                                                                             | CB LSN                                  |  |  |  |  |
| 1 03/05/2020 IS<br>NO DATE                                           | SUED FOR CLIENT REVIEW<br>REVISION/ISSUED                                                          | CB LSN<br>BY APPD                       |  |  |  |  |
|                                                                      |                                                                                                    |                                         |  |  |  |  |
|                                                                      | 100 Commerce Va                                                                                    |                                         |  |  |  |  |
|                                                                      | t. 9                                                                                               | ON L3T 0A1<br>05-882-1100<br>ww.wsp.com |  |  |  |  |
|                                                                      |                                                                                                    |                                         |  |  |  |  |
| CLIENT:                                                              |                                                                                                    |                                         |  |  |  |  |
| F                                                                    | PARKS CANADA                                                                                       |                                         |  |  |  |  |
| PROJECT TITLE                                                        |                                                                                                    |                                         |  |  |  |  |
|                                                                      |                                                                                                    | ÞVÞK                                    |  |  |  |  |
| ROUGE NATIONAL URBAN PARK<br>TRAILS: PHASE 3                         |                                                                                                    |                                         |  |  |  |  |
| ·                                                                    |                                                                                                    |                                         |  |  |  |  |
| SITE ADDRESS:                                                        |                                                                                                    |                                         |  |  |  |  |
|                                                                      | NATIONAL URBAN                                                                                     | PARK                                    |  |  |  |  |
|                                                                      |                                                                                                    |                                         |  |  |  |  |
|                                                                      | G LOT ENLARGEM<br>JT & GRADING PL/                                                                 |                                         |  |  |  |  |
| STAMP                                                                |                                                                                                    |                                         |  |  |  |  |
| SION OF LA                                                           | 22                                                                                                 |                                         |  |  |  |  |
| So CAL                                                               | An An                                                                                              |                                         |  |  |  |  |
| All Maria                                                            | 2 million B                                                                                        |                                         |  |  |  |  |
| PLINO SIGNAL                                                         |                                                                                                    |                                         |  |  |  |  |
| DESIGNED CB/IG DRAWN CB CHECKED CB   SCALE 1:200 DATE NOVEMBER 2020  |                                                                                                    |                                         |  |  |  |  |
| PROJECT NUMBER                                                       |                                                                                                    | JMBER                                   |  |  |  |  |
| 19M-0155                                                             | 6-00   LG-                                                                                         | -405                                    |  |  |  |  |