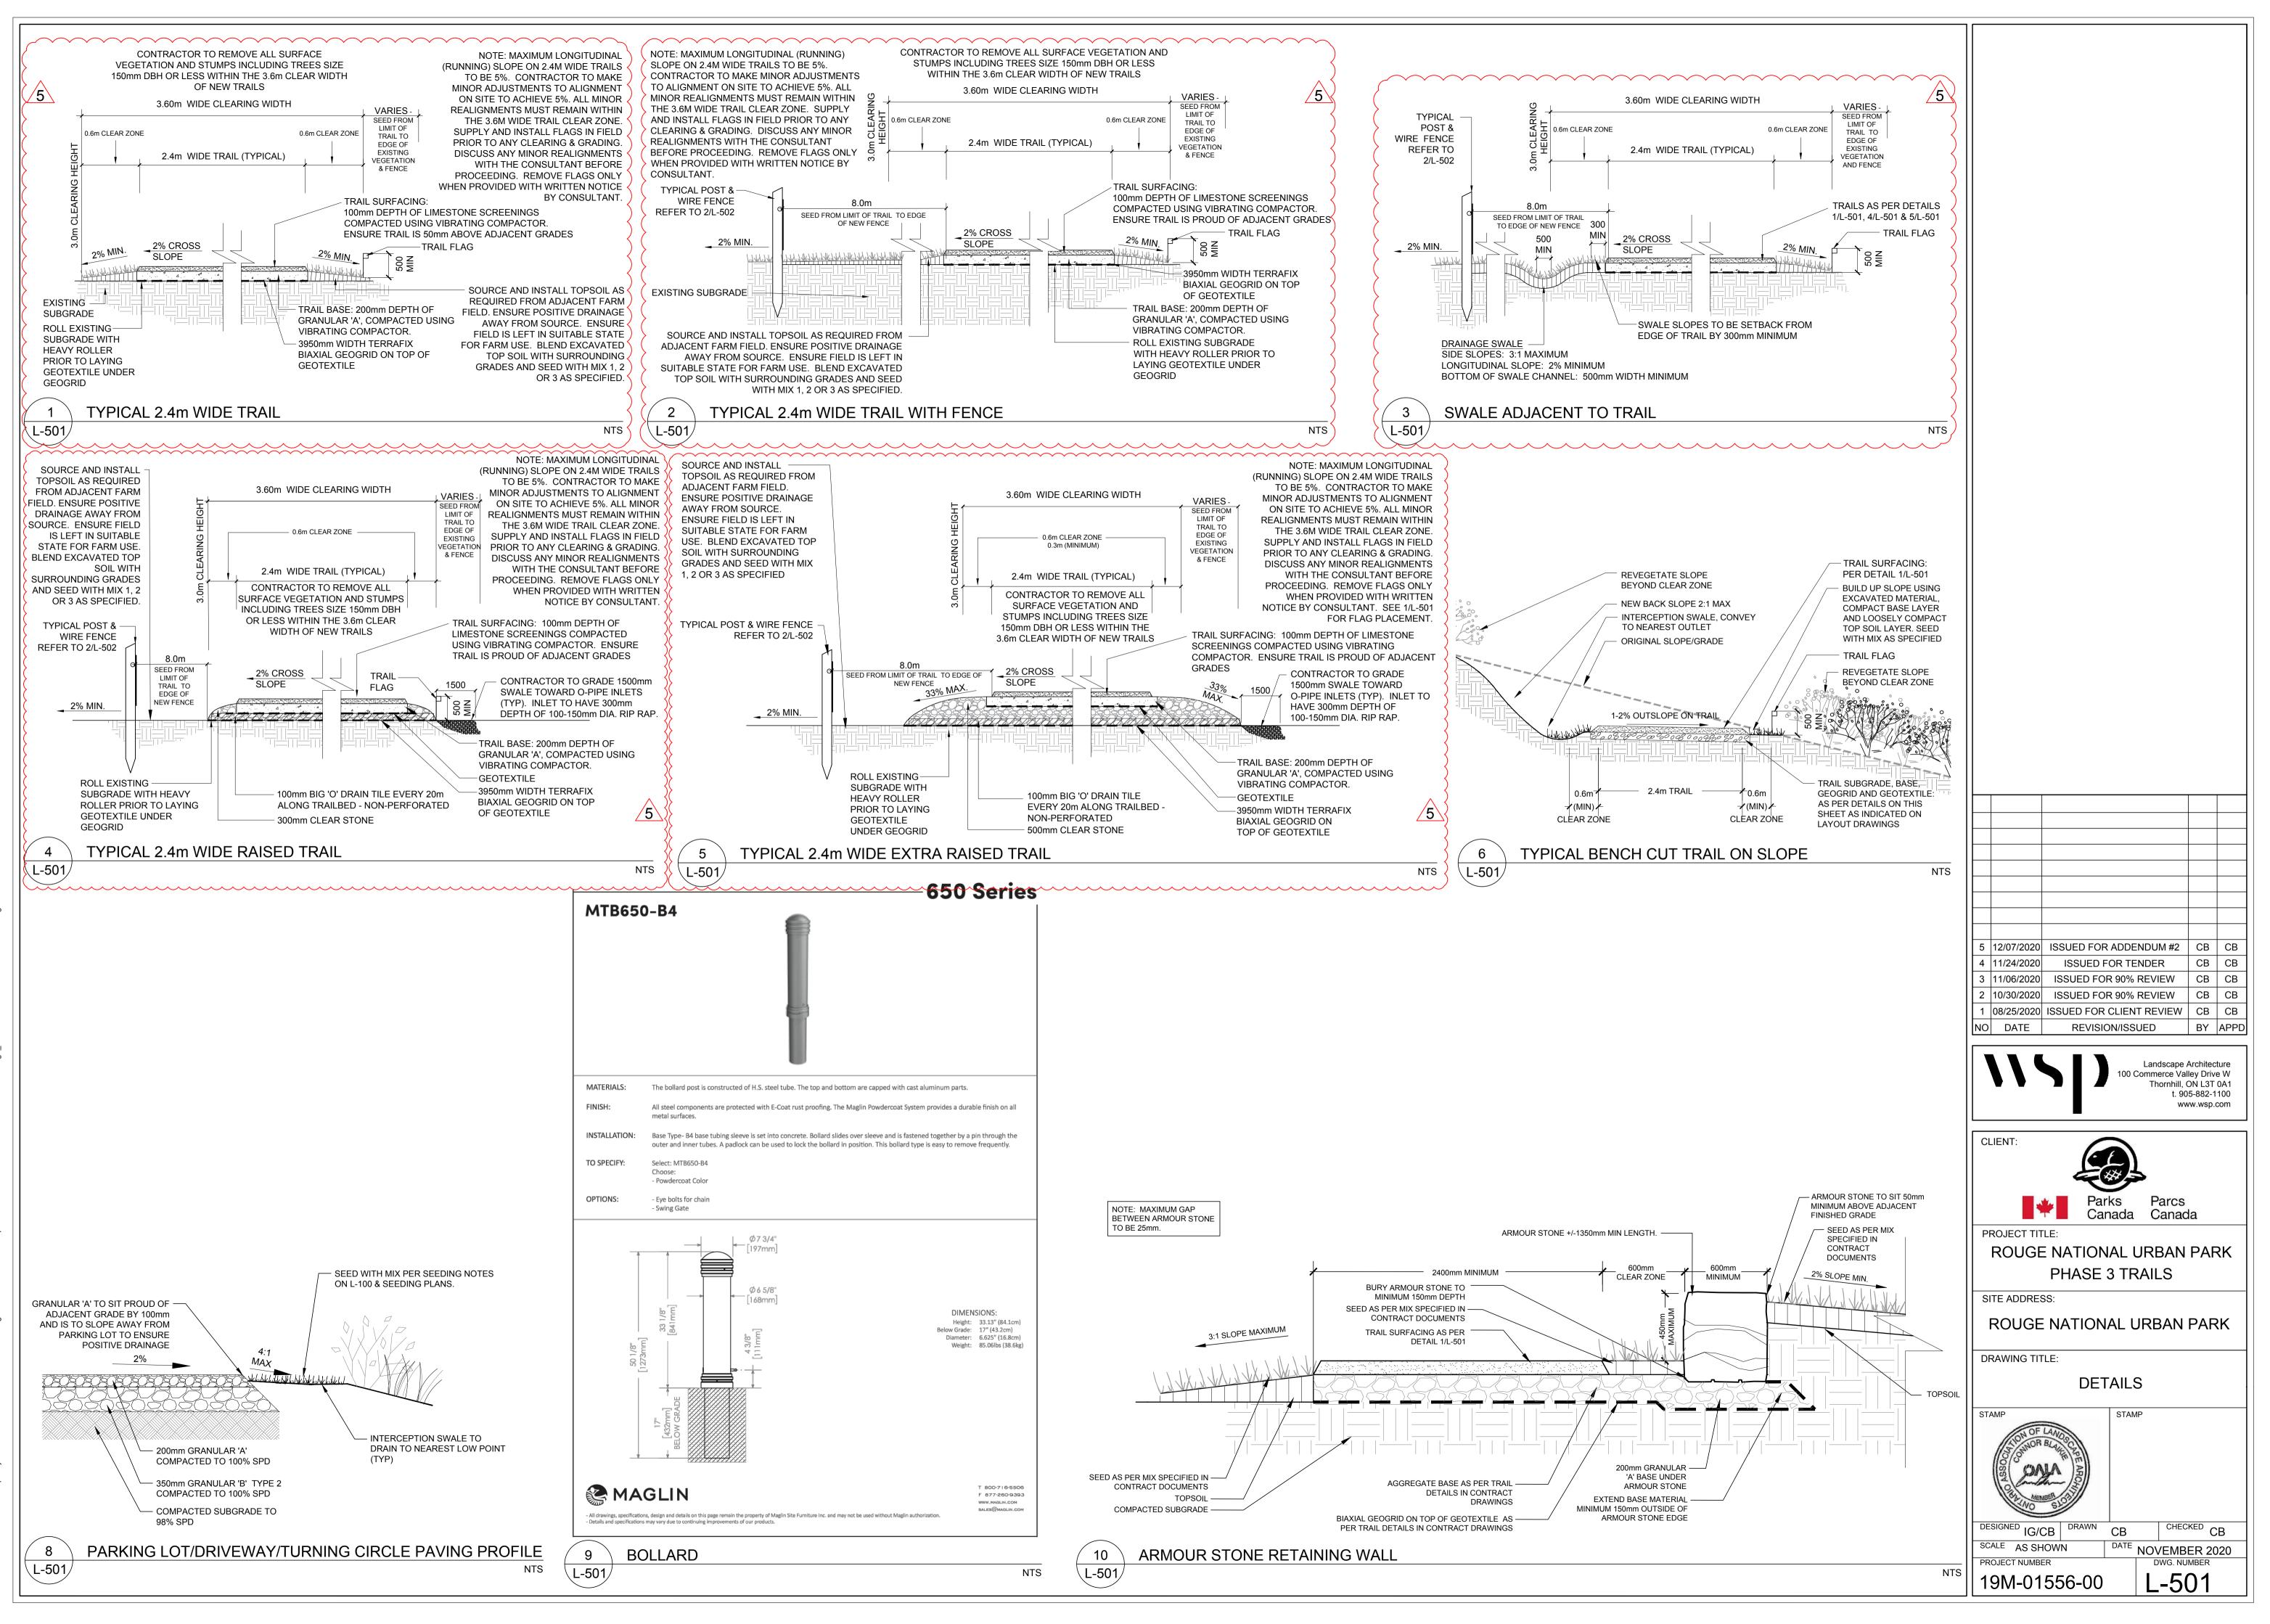

|                                                                      | 6                                                                                                  |                                         |  |  |  |  |
|----------------------------------------------------------------------|----------------------------------------------------------------------------------------------------|-----------------------------------------|--|--|--|--|
|                                                                      |                                                                                                    |                                         |  |  |  |  |
| MACKENZIE DIC                                                        |                                                                                                    |                                         |  |  |  |  |
| SITE                                                                 |                                                                                                    |                                         |  |  |  |  |
| 16th AVE 045                                                         |                                                                                                    |                                         |  |  |  |  |
| HWY 7                                                                |                                                                                                    |                                         |  |  |  |  |
| HWY 407                                                              | WHITEVALE RD.                                                                                      |                                         |  |  |  |  |
|                                                                      | 14th AVE                                                                                           |                                         |  |  |  |  |
|                                                                      |                                                                                                    |                                         |  |  |  |  |
|                                                                      | PROPERTY PARCEL LINES PROV                                                                         | IDED BY                                 |  |  |  |  |
|                                                                      | PARKS CANADA<br>PROPOSED 2.4m WIDE TRAIL                                                           |                                         |  |  |  |  |
|                                                                      | PROPOSED SECTION OF<br>BOARDWALK                                                                   |                                         |  |  |  |  |
| PROPOSED SECTION OF RAISED TRAIL                                     |                                                                                                    |                                         |  |  |  |  |
| PROPOSED SECTION OF EXTRA RAISED                                     |                                                                                                    |                                         |  |  |  |  |
| EXISTING TRAIL                                                       |                                                                                                    |                                         |  |  |  |  |
| APPROXIMATE LOCATION OF EXISTING FENCE PROPOSED POST AND BOARD FENCE |                                                                                                    |                                         |  |  |  |  |
|                                                                      | PER DETAIL 4/L-502<br>PROPOSED POST AND WIRE FEN                                                   |                                         |  |  |  |  |
| PER DETAIL 2/L-502                                                   |                                                                                                    |                                         |  |  |  |  |
| SUPPLY, INSTALL AND REMOVE TREE<br>PROTECTION FENCE PER 3/L-502      |                                                                                                    |                                         |  |  |  |  |
| POTENTIAL MATERIAL/EQUIPMENT<br>STAGING AREA AND ACCESS ROUTE        |                                                                                                    |                                         |  |  |  |  |
|                                                                      | SUPPLY, INSTALL AND REMOVE I<br>SOXX SEDIMENT CONTROL PER                                          |                                         |  |  |  |  |
|                                                                      | EXISTING HAZARD TREE TO REM<br>(SEE HAZARD TREE ASSESSMEN                                          |                                         |  |  |  |  |
| $\sim$                                                               | EXISTING HAZARD TREE TO BE F                                                                       | REMOVED                                 |  |  |  |  |
| (SEE HAZARD TREE ASSESSMENT REPORT)                                  |                                                                                                    |                                         |  |  |  |  |
| ?                                                                    | ? IDENTIFICATION NUMBER FOR EXISTING<br>INDIVIDUAL TREE OR GROUP<br>REFER TO TABLE IN 'HAZARD TREE |                                         |  |  |  |  |
|                                                                      | ASSESSMENT REPORT'<br>PROPOSED CULVERT                                                             |                                         |  |  |  |  |
|                                                                      | (SIZING PER DETAILS)<br>DRAIN LINE (TRCA)                                                          |                                         |  |  |  |  |
|                                                                      | PROPOSED SWALE                                                                                     |                                         |  |  |  |  |
|                                                                      |                                                                                                    |                                         |  |  |  |  |
|                                                                      |                                                                                                    |                                         |  |  |  |  |
|                                                                      |                                                                                                    |                                         |  |  |  |  |
|                                                                      |                                                                                                    |                                         |  |  |  |  |
|                                                                      |                                                                                                    |                                         |  |  |  |  |
|                                                                      |                                                                                                    |                                         |  |  |  |  |
|                                                                      |                                                                                                    |                                         |  |  |  |  |
| 5 12/07/2020 1                                                       | SSUED FOR ADDENDUM #2                                                                              | CB CB                                   |  |  |  |  |
| 4 11/24/2020<br>3 11/06/2020                                         | ISSUED FOR TENDER                                                                                  | CB CB<br>CB CB                          |  |  |  |  |
| 2 04/29/2020 IS                                                      | SUED FOR CLIENT REVIEW                                                                             | CB LSN                                  |  |  |  |  |
| 1 03/05/2020 IS<br>NO DATE                                           | SUED FOR CLIENT REVIEW<br>REVISION/ISSUED                                                          | CB LSN<br>BY APPD                       |  |  |  |  |
|                                                                      |                                                                                                    |                                         |  |  |  |  |
|                                                                      | 100 Commerce Va                                                                                    |                                         |  |  |  |  |
|                                                                      | t. 9                                                                                               | ON L3T 0A1<br>05-882-1100<br>ww.wsp.com |  |  |  |  |
|                                                                      |                                                                                                    |                                         |  |  |  |  |
| CLIENT:                                                              |                                                                                                    |                                         |  |  |  |  |
| F                                                                    | PARKS CANADA                                                                                       |                                         |  |  |  |  |
| PROJECT TITLE                                                        |                                                                                                    |                                         |  |  |  |  |
|                                                                      |                                                                                                    | ÞVÞK                                    |  |  |  |  |
| ROUGE NATIONAL URBAN PARK<br>TRAILS: PHASE 3                         |                                                                                                    |                                         |  |  |  |  |
| ·                                                                    |                                                                                                    |                                         |  |  |  |  |
| SITE ADDRESS:                                                        |                                                                                                    |                                         |  |  |  |  |
|                                                                      | NATIONAL URBAN                                                                                     | PARK                                    |  |  |  |  |
|                                                                      |                                                                                                    |                                         |  |  |  |  |
|                                                                      | G LOT ENLARGEM<br>JT & GRADING PL/                                                                 |                                         |  |  |  |  |
| STAMP                                                                |                                                                                                    |                                         |  |  |  |  |
| SION OF LA                                                           | 22                                                                                                 |                                         |  |  |  |  |
| So CAL                                                               | An An                                                                                              |                                         |  |  |  |  |
| All Maria                                                            | 2 million B                                                                                        |                                         |  |  |  |  |
| PLINO SIGNAL                                                         |                                                                                                    |                                         |  |  |  |  |
| DESIGNED CB/IG DRAWN CB CHECKED CB   SCALE 1:200 DATE NOVEMBER 2020  |                                                                                                    |                                         |  |  |  |  |
| PROJECT NUMBER                                                       |                                                                                                    | JMBER                                   |  |  |  |  |
| 19M-0155                                                             | 6-00   LG-                                                                                         | -405                                    |  |  |  |  |