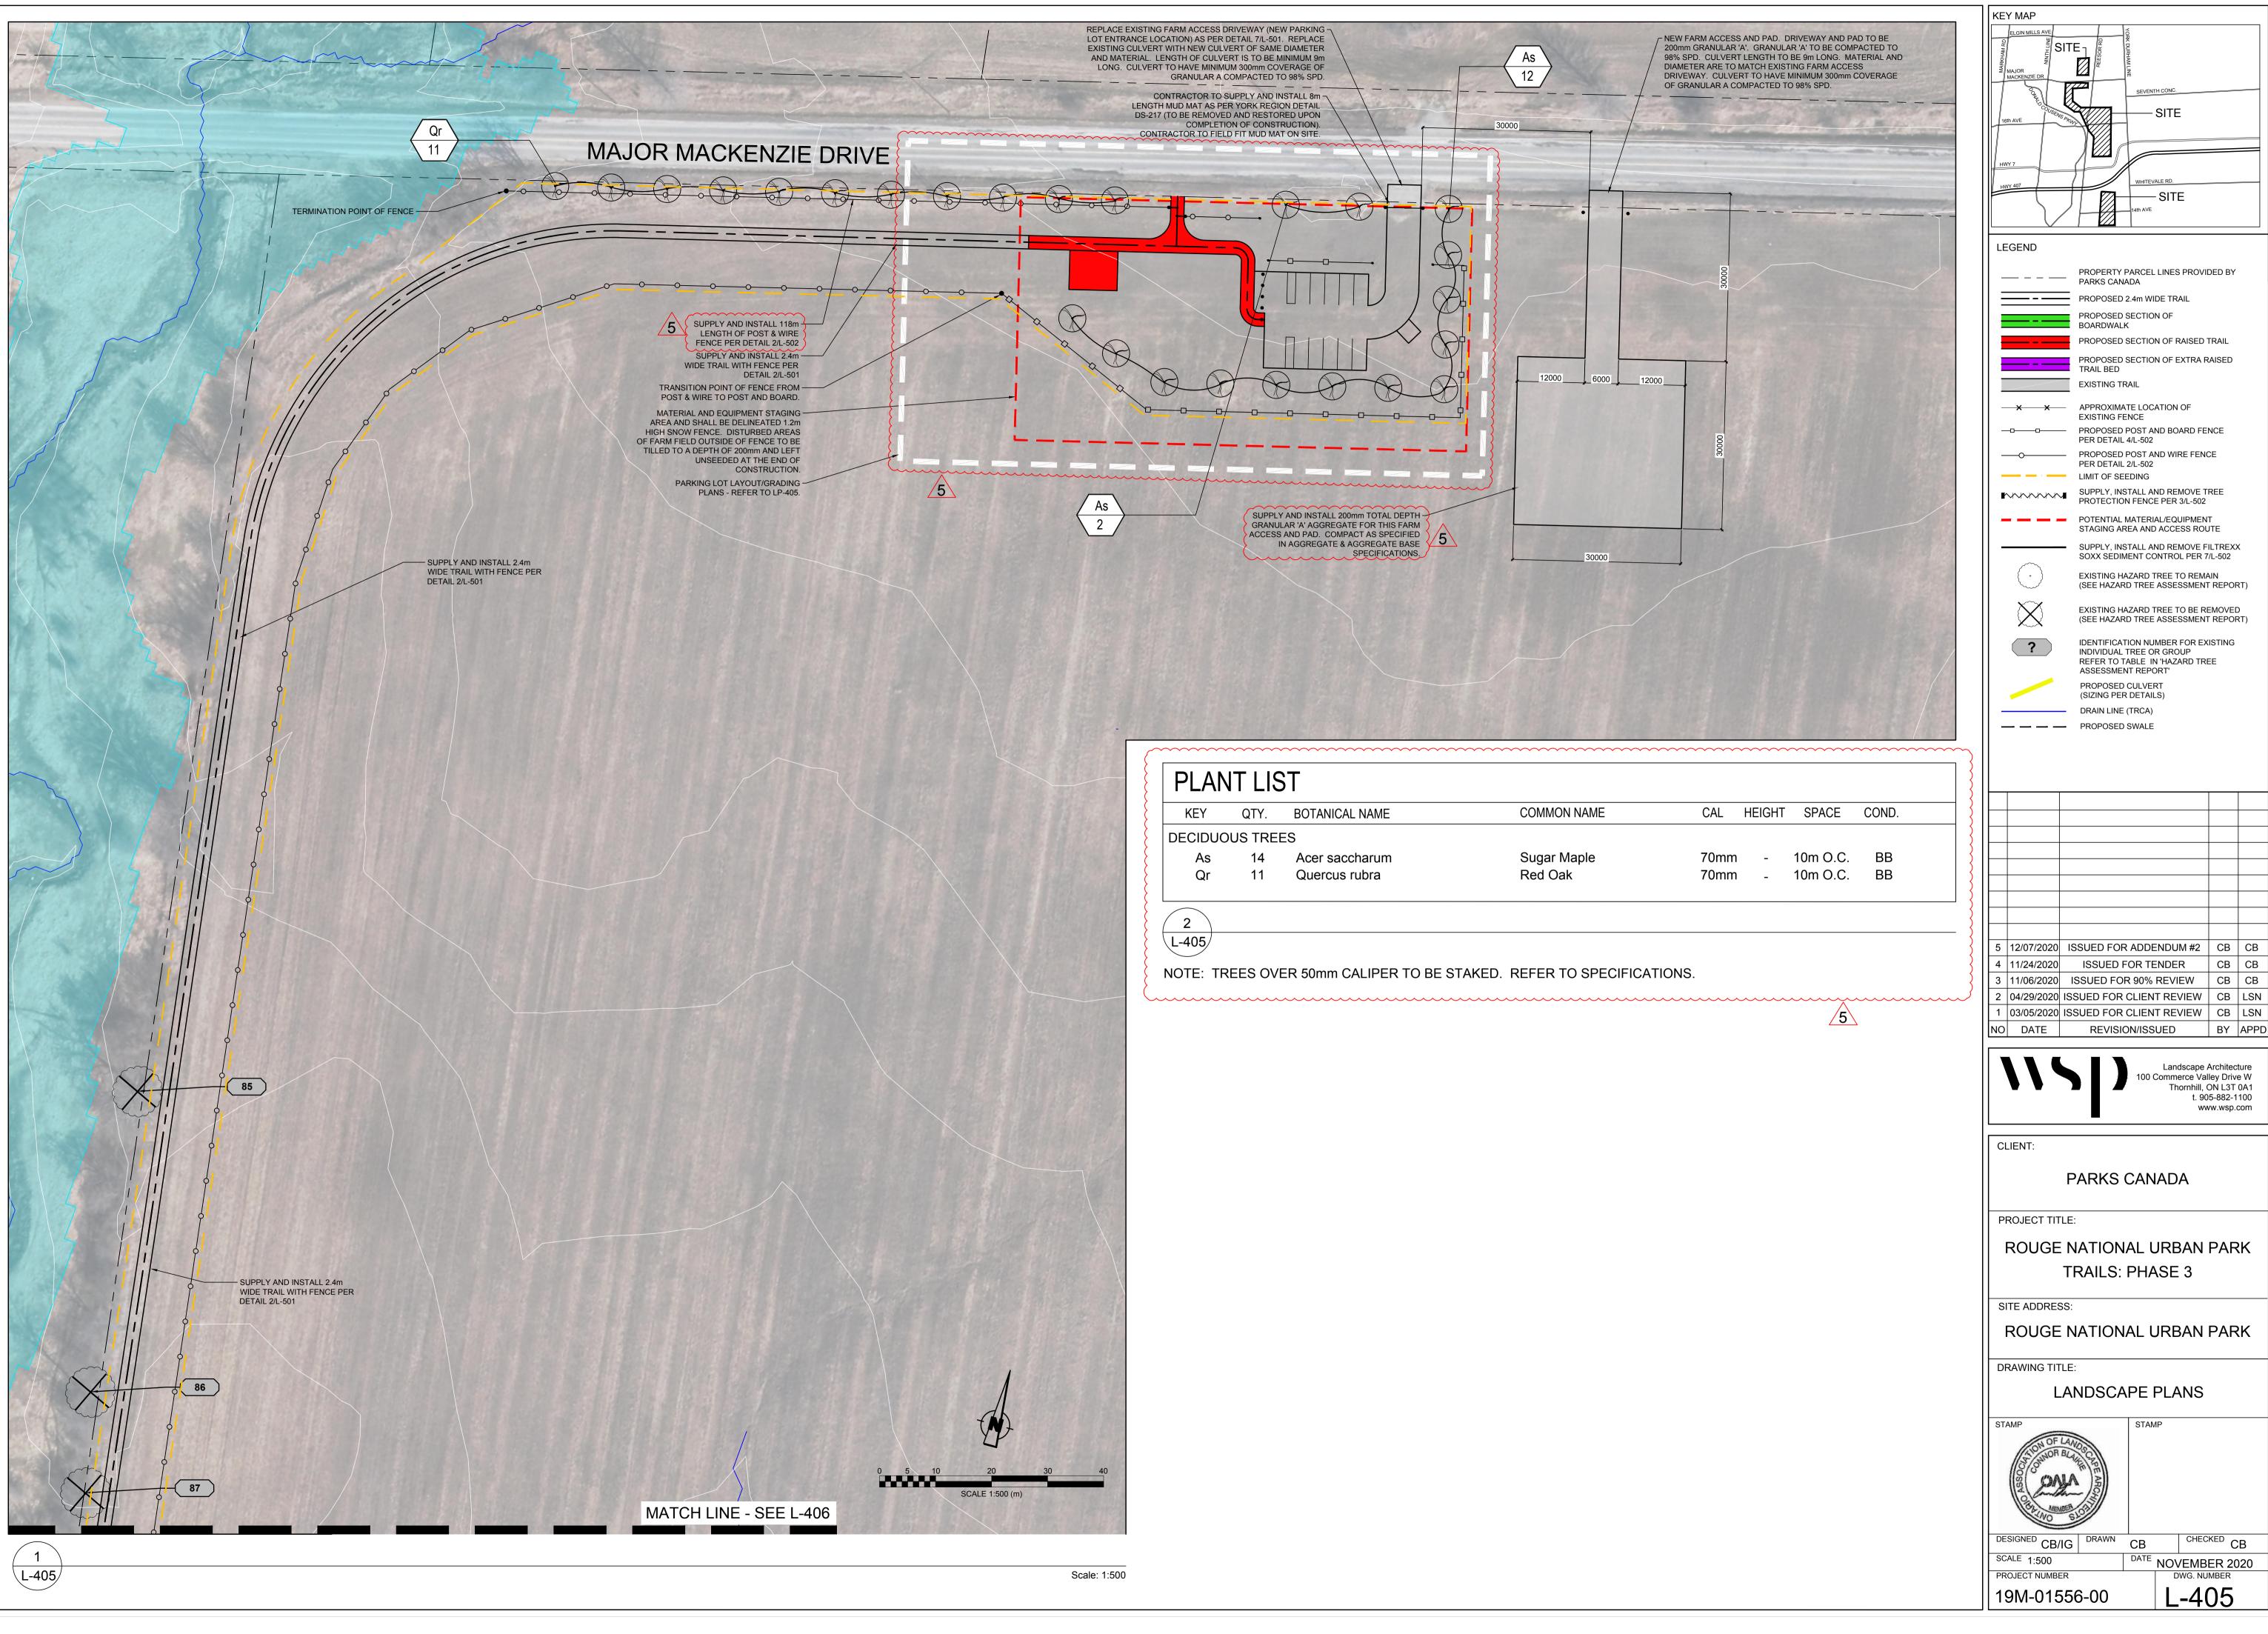

| TY. BOT | ANICAL NAME     | COMMON NAME                | CAL                                    |
|---------|-----------------|----------------------------|----------------------------------------|
| TREES   |                 |                            |                                        |
| 14 Ace  | er saccharum    | Sugar Maple                | 70mm                                   |
| 11 Que  | ercus rubra     | Red Oak                    | 70mm                                   |
|         | TREES<br>14 Ace | TREES<br>14 Acer saccharum | TREES<br>14 Acer saccharum Sugar Maple |

|                                                                      | 6                                                                                                  |                                         |  |  |  |  |
|----------------------------------------------------------------------|----------------------------------------------------------------------------------------------------|-----------------------------------------|--|--|--|--|
|                                                                      |                                                                                                    |                                         |  |  |  |  |
| MACKENZIE DIC                                                        |                                                                                                    |                                         |  |  |  |  |
| SITE                                                                 |                                                                                                    |                                         |  |  |  |  |
| 16th AVE 045                                                         |                                                                                                    |                                         |  |  |  |  |
| HWY 7                                                                |                                                                                                    |                                         |  |  |  |  |
| HWY 407                                                              | WHITEVALE RD.                                                                                      |                                         |  |  |  |  |
|                                                                      | 14th AVE                                                                                           |                                         |  |  |  |  |
|                                                                      |                                                                                                    |                                         |  |  |  |  |
|                                                                      | PROPERTY PARCEL LINES PROV                                                                         | IDED BY                                 |  |  |  |  |
|                                                                      | PARKS CANADA<br>PROPOSED 2.4m WIDE TRAIL                                                           |                                         |  |  |  |  |
|                                                                      | PROPOSED SECTION OF<br>BOARDWALK                                                                   |                                         |  |  |  |  |
| PROPOSED SECTION OF RAISED TRAIL                                     |                                                                                                    |                                         |  |  |  |  |
| PROPOSED SECTION OF EXTRA RAISED                                     |                                                                                                    |                                         |  |  |  |  |
| EXISTING TRAIL                                                       |                                                                                                    |                                         |  |  |  |  |
| APPROXIMATE LOCATION OF EXISTING FENCE PROPOSED POST AND BOARD FENCE |                                                                                                    |                                         |  |  |  |  |
|                                                                      | PER DETAIL 4/L-502<br>PROPOSED POST AND WIRE FEN                                                   |                                         |  |  |  |  |
| PER DETAIL 2/L-502                                                   |                                                                                                    |                                         |  |  |  |  |
| SUPPLY, INSTALL AND REMOVE TREE<br>PROTECTION FENCE PER 3/L-502      |                                                                                                    |                                         |  |  |  |  |
| POTENTIAL MATERIAL/EQUIPMENT<br>STAGING AREA AND ACCESS ROUTE        |                                                                                                    |                                         |  |  |  |  |
|                                                                      | SUPPLY, INSTALL AND REMOVE I<br>SOXX SEDIMENT CONTROL PER                                          |                                         |  |  |  |  |
|                                                                      | EXISTING HAZARD TREE TO REM<br>(SEE HAZARD TREE ASSESSMEN                                          |                                         |  |  |  |  |
| $\sim$                                                               | EXISTING HAZARD TREE TO BE F                                                                       | REMOVED                                 |  |  |  |  |
| (SEE HAZARD TREE ASSESSMENT REPORT)                                  |                                                                                                    |                                         |  |  |  |  |
| ?                                                                    | ? IDENTIFICATION NUMBER FOR EXISTING<br>INDIVIDUAL TREE OR GROUP<br>REFER TO TABLE IN 'HAZARD TREE |                                         |  |  |  |  |
|                                                                      | ASSESSMENT REPORT'<br>PROPOSED CULVERT                                                             |                                         |  |  |  |  |
|                                                                      | (SIZING PER DETAILS)<br>DRAIN LINE (TRCA)                                                          |                                         |  |  |  |  |
|                                                                      | PROPOSED SWALE                                                                                     |                                         |  |  |  |  |
|                                                                      |                                                                                                    |                                         |  |  |  |  |
|                                                                      |                                                                                                    |                                         |  |  |  |  |
|                                                                      |                                                                                                    |                                         |  |  |  |  |
|                                                                      |                                                                                                    |                                         |  |  |  |  |
|                                                                      |                                                                                                    |                                         |  |  |  |  |
|                                                                      |                                                                                                    |                                         |  |  |  |  |
|                                                                      |                                                                                                    |                                         |  |  |  |  |
| 5 12/07/2020 1                                                       | SSUED FOR ADDENDUM #2                                                                              | CB CB                                   |  |  |  |  |
| 4 11/24/2020<br>3 11/06/2020                                         | ISSUED FOR TENDER                                                                                  | CB CB<br>CB CB                          |  |  |  |  |
| 2 04/29/2020 IS                                                      | SUED FOR CLIENT REVIEW                                                                             | CB LSN                                  |  |  |  |  |
| 1 03/05/2020 IS<br>NO DATE                                           | SUED FOR CLIENT REVIEW<br>REVISION/ISSUED                                                          | CB LSN<br>BY APPD                       |  |  |  |  |
|                                                                      |                                                                                                    |                                         |  |  |  |  |
|                                                                      | 100 Commerce Va                                                                                    |                                         |  |  |  |  |
|                                                                      | t. 9                                                                                               | ON L3T 0A1<br>05-882-1100<br>ww.wsp.com |  |  |  |  |
|                                                                      |                                                                                                    |                                         |  |  |  |  |
| CLIENT:                                                              |                                                                                                    |                                         |  |  |  |  |
| F                                                                    | PARKS CANADA                                                                                       |                                         |  |  |  |  |
| PROJECT TITLE                                                        |                                                                                                    |                                         |  |  |  |  |
|                                                                      |                                                                                                    | ÞVÞK                                    |  |  |  |  |
| ROUGE NATIONAL URBAN PARK<br>TRAILS: PHASE 3                         |                                                                                                    |                                         |  |  |  |  |
| ·                                                                    |                                                                                                    |                                         |  |  |  |  |
| SITE ADDRESS:                                                        |                                                                                                    |                                         |  |  |  |  |
|                                                                      | NATIONAL URBAN                                                                                     | PARK                                    |  |  |  |  |
|                                                                      |                                                                                                    |                                         |  |  |  |  |
|                                                                      | G LOT ENLARGEM<br>JT & GRADING PL/                                                                 |                                         |  |  |  |  |
| STAMP                                                                |                                                                                                    |                                         |  |  |  |  |
| SION OF LA                                                           | 22                                                                                                 |                                         |  |  |  |  |
| So CAL                                                               | An An                                                                                              |                                         |  |  |  |  |
| All Maria                                                            | 2 million B                                                                                        |                                         |  |  |  |  |
| PLINO SIGNAL                                                         |                                                                                                    |                                         |  |  |  |  |
| DESIGNED CB/IG DRAWN CB CHECKED CB   SCALE 1:200 DATE NOVEMBER 2020  |                                                                                                    |                                         |  |  |  |  |
| PROJECT NUMBER                                                       |                                                                                                    | JMBER                                   |  |  |  |  |
| 19M-0155                                                             | 6-00   LG-                                                                                         | -405                                    |  |  |  |  |