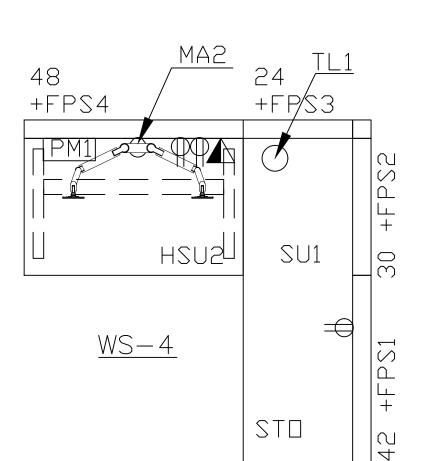

8' Power Poles

WS-4 TYPICAL WORKSTATION CATEGORY A REFER TO FLOOR PLANS.

## POWER OUTLET BELOW WORK SURFACE LAN & DATA OUTLETS AS PER THIS TYPICAL WS-4

## CATEGORY B

1829 (72") X 610 (24") WORK SURFACE, PANEL SU1 MOUNTED, HIGH PRESSURE LAMINATE, RECTANGULAR 1067 (42") PRIVACY SCREEN, PANEL MOUNTED, FROSTED GLASS FPS2762 (30") PRIVACY SCREEN, PANEL MOUNTED, FROSTED

GLASS FPS3610 (24") PRIVACY SCREEN, PANEL MOUNTED, FROSTED

GLASS FPS41219 (48") PRIVACY SCREEN, PANEL MOUNTED, FROSTED GLASS

## CATEGORY 2

1219 (48) X 762 (30) HEIGHT ADJUSTABLE WORK SURFACE, HIGH PRESSURE LAMINATE, ELECTRICALLY ASSISTED

## CATEGORY 5

MONITOR ARM, DUAL MONITOR, CLAMP MOUNT MA2

PM1 DESK TOP POWER MODULE TASK LIGHT, DESK BASE TL1

STO UNDER SURFACE MOUNTED HOOK

|     |             |      | 9 MONTCLAIR HUB - 2ND FLOOR - WS-4 TYPICAL WORKSTATION | VORKSTATION Approval:      | Date:<br>2020-12-15 |              |
|-----|-------------|------|--------------------------------------------------------|----------------------------|---------------------|--------------|
| No. | Description | Date | 9 MONTCLAIR HUB - 2ND FLOOR - GATINEAU - C             | Drawn by:  Louise Durivage | Scale:<br>NTS       | Page:<br>1/1 |