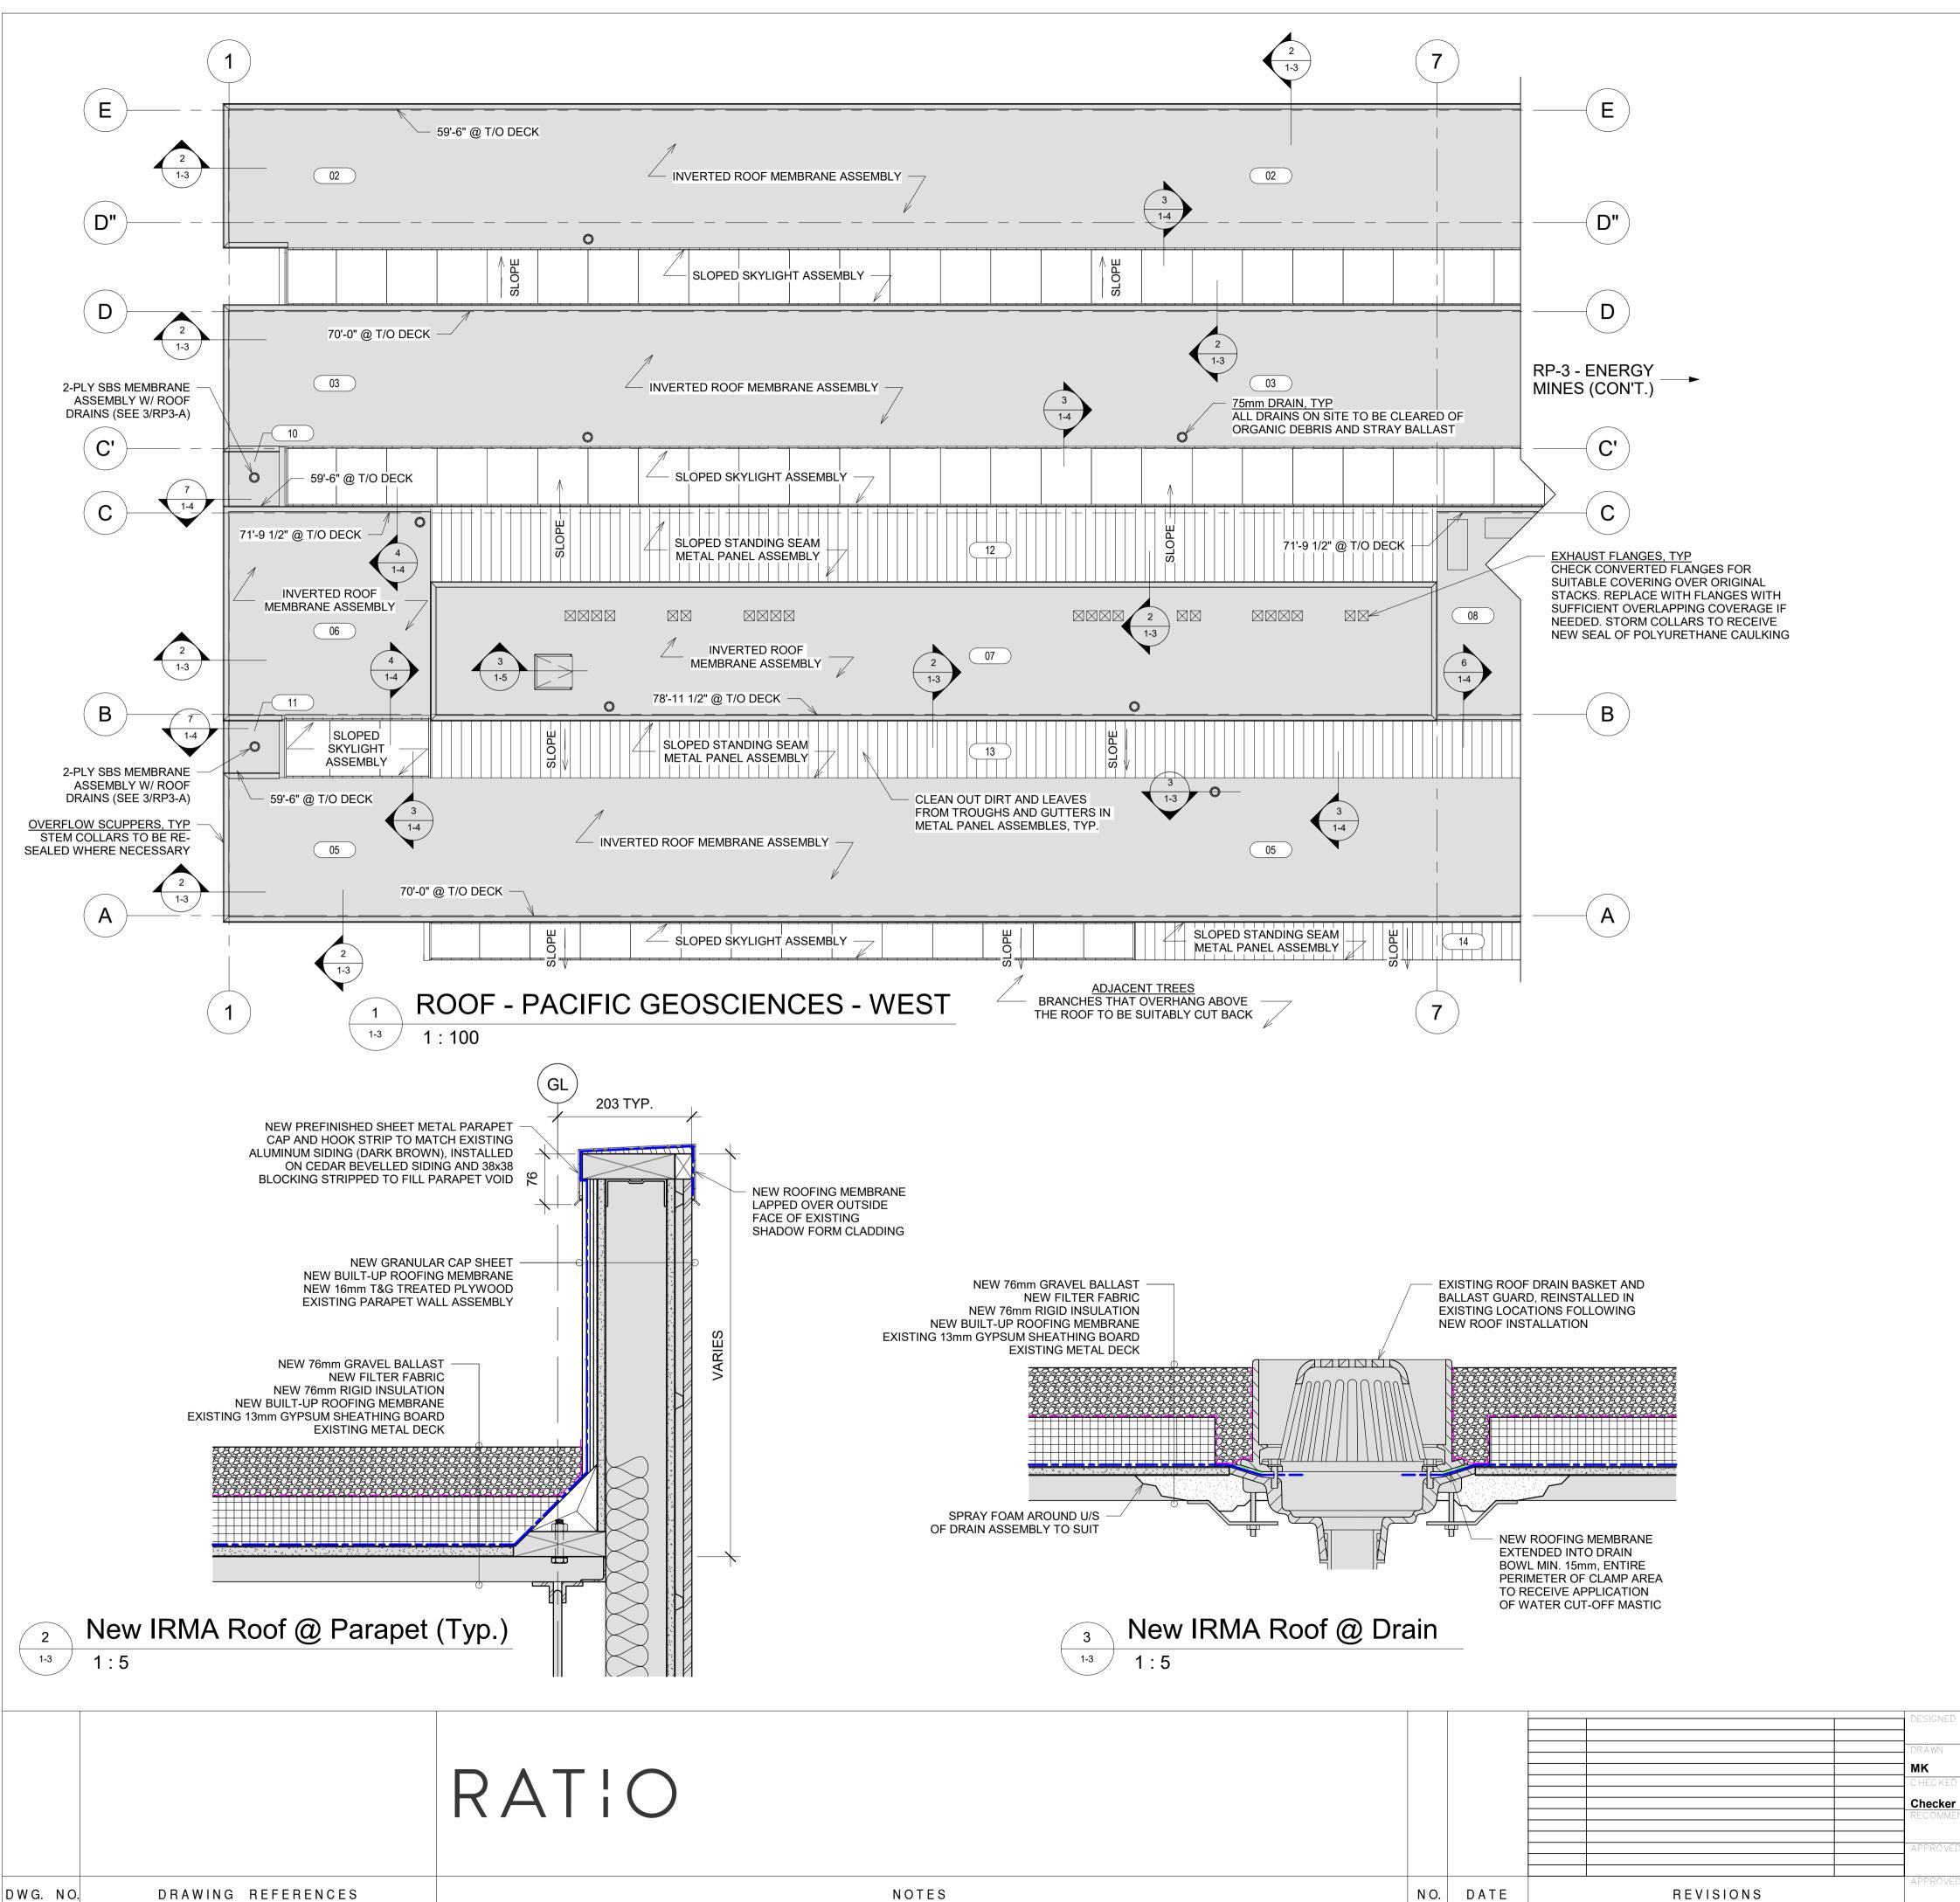

heet                                          | OF         |
| NO. DATE | REVISIONS |                        |                                                      | REVISION   |

ARCHITECT

STRUCTURAL

MECHANICAL

ELECTRICAL

CIVIL



|          | <br>      | <br>DESIGNED    |
|----------|-----------|-----------------|
|          |           | <br>DESIGNED    |
|          |           | <br>DRAWN       |
|          |           | MK              |
|          |           | CHECKED         |
|          |           | <br>Checker     |
|          |           | <br>RECOMMENDED |
|          |           |                 |
|          |           | <br>APPROVED    |
|          |           |                 |
| NO. DATE | REVISIONS | APPROVED        |
|          | <br>      |                 |







| DRAWING | REFERENCES |  |
|---------|------------|--|







PWGSC - A2 - 3989383400