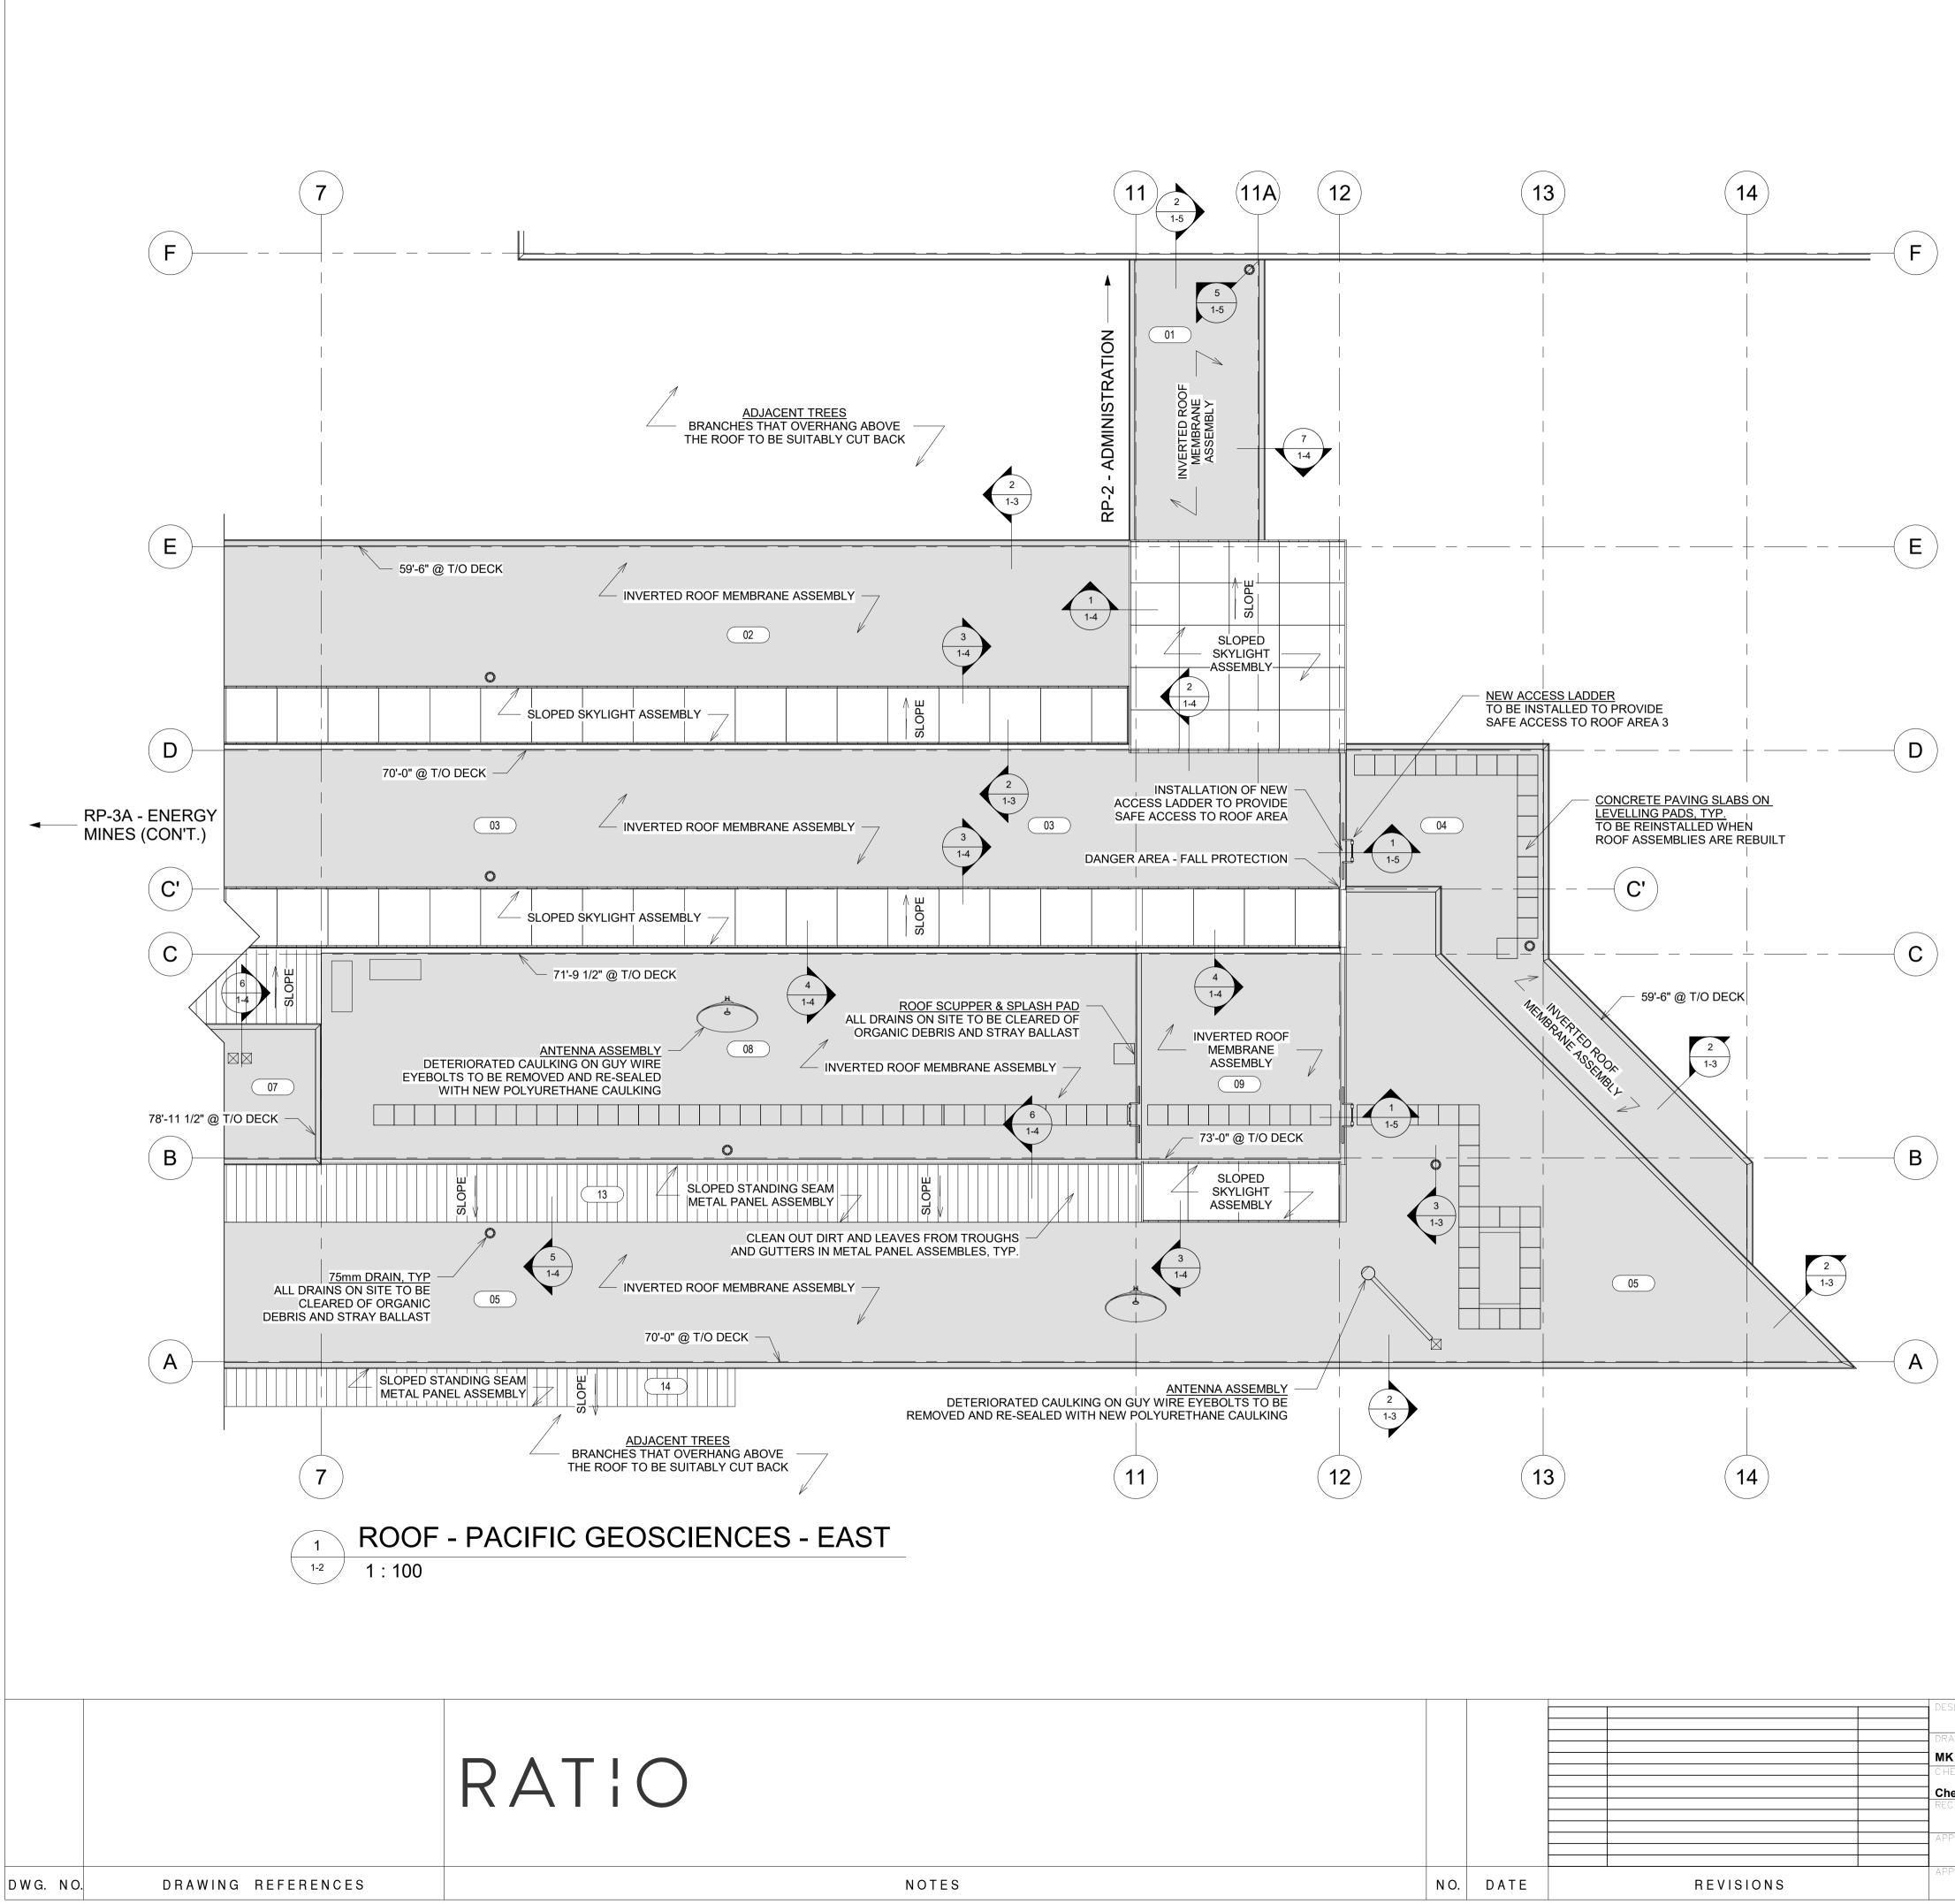

| SCALE      |
|          |           | Author                 | <b>ROOFING REMEDIATION</b>                           |            |
|          |           | CHECKED                | 9860 WEST SAANICH RD                                 | START DATE |
|          |           | Checker<br>RECOMMENDED | SIDNEY BC, V8L 2B2                                   | DRAWING NU |
|          |           | APPROVED               |                                                      | <b>1-1</b> |
|          |           | APPROVED               | Title Sheet                                          | OF         |
| NO. DATE | REVISIONS |                        |                                                      | REVISION   |

ARCHITECT

STRUCTURAL

MECHANICAL

ELECTRICAL

CIVIL



|          | <br>      | <br>DESIGNED    |
|----------|-----------|-----------------|
|          |           | <br>DESIGNED    |
|          |           | <br>DRAWN       |
|          |           | MK              |
|          |           | CHECKED         |
|          |           | <br>Checker     |
|          |           | <br>RECOMMENDED |
|          |           |                 |
|          |           | <br>APPROVED    |
|          |           |                 |
| NO. DATE | REVISIONS | APPROVED        |
|          | <br>      |                 |







| DRAWING | REFERENCES |  |
|---------|------------|--|







PWGSC - A2 - 3989383400