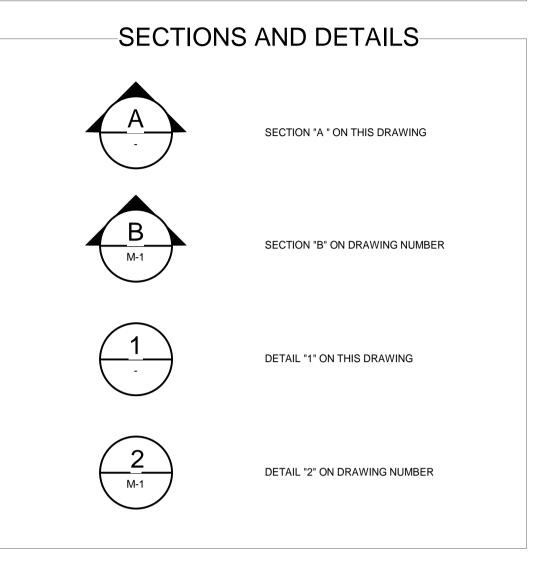

|                         |                                                 |                | PLUMBING —                       |         |                                 |
|-------------------------|-------------------------------------------------|----------------|----------------------------------|---------|---------------------------------|
|                         |                                                 |                | . 232                            |         |                                 |
|                         | DRAIN ABOVE SLAB                                | <b>X</b>       | PRESSURE GAUGE                   | ——R-L—— | REFRIGERANT - LIQUID            |
|                         | DRAIN BELOW SLAB                                | <u> </u>       | AUTOMATIC AIR VENT               | — ·R-S- | REFRIGERANT - SUCTION           |
|                         | SANITARY DRAIN                                  | <u> </u>       | MANUAL AIR VENT                  |         | EQUIPMENT IDENTIFICATION        |
| st                      | STORM DRAIN                                     | Ţļ             | THERMOMETER                      |         | TYPE IDENTIFICATION (SEE SPECS) |
| <b>—N</b> —             | CHECK VALVE                                     |                | CIRCULATOR OR PUMP               | WC-1    | WATER CLOSET                    |
| <del></del>             | CHECK VALVE WITH FLOOR ACCESS                   |                |                                  | U-1     | URINAL                          |
| <del></del>             | CLEANOUT                                        | <b>₩</b> RD    | ROOF DRAIN                       | L-1     | LAVATORY                        |
| ₩                       | CLEAN-OUT WITH FLOOR ACCESS                     | <b>⊘</b> FD    | FLOOR DRAIN                      | SH-1    | SHOWER                          |
| <del></del>             | REVERSED "T"                                    | FFD            | FLOOR DRAIN AND FUNNEL           | S-1     | SINK                            |
| ====                    | SUBSOIL DRAINAGE                                | OOD            | OPEN DRAIN                       | T-1     | TANK                            |
| ID                      | INDIRECT DRAIN                                  | <b>⊬</b> F     | FLEXIBLE JOINT                   | MS-1    | MOP SINK                        |
| Q                       | EXPANSION TANK                                  | 4              | STRAINER                         | DW      | DISHWASHER                      |
| ®V                      | VACUUM BRAKER                                   |                | FLOW REGULATOR                   | WM      | CLOTHES WASHER                  |
| HB <del>T</del> →       | INTERIOR HOSE BIB WITH INTEGRAL VACUUM BREAKER  | BFP            | BACK-FLOW PREVENTER SYSTEM       | HWT-1   | WATER HEATER                    |
| ₹ 3                     | NON-FREEZE HYDRANT WITH INTEGRAL VACUUM BREAKER | M              | GATE VALVE (OPEN)                | OI-1    | OIL INTERCEPTOR                 |
| M                       | METER ( FLUID FLOW)                             | ₩—             | GATE VALVE (CLOSED)              | HB-1    | HOSE BIBB                       |
|                         | UNION TYPE JOINT                                | —⋈—            | ECCENTRIC OR PLUG VALVE (OPEN)   | TD      | TRENCH DRAIN                    |
| <b>→</b>                | DRAIN VALVE WITH HOSE CONNECTION                | <b>—</b>       | EXCENTRIC OR PLUG VALVE (CLOSED) |         |                                 |
| <b>───</b>              | DRAIN VALVE TO FUNNEL                           | -₩[ <u> </u> - | BUTTERFLY OR BALL VALVE (OPEN)   |         |                                 |
| <b>→</b> \$← <b>k</b> − | SAFETY VALVE                                    | - <b>1</b>     | BUTTERFLY OR BALL VALVE (CLOSED) |         |                                 |
|                         | PROPANE GAS                                     |                | DOMESTIC COLD WATER              |         |                                 |
|                         |                                                 |                | DOMESTIC HOT WATER               |         |                                 |
|                         |                                                 |                | RECIRCULATED DOMESTIC HOT WATER  |         |                                 |

| GE                                     | ENERAL            |
|----------------------------------------|-------------------|
|                                        | ACCESS DOOR       |
| A.D.                                   | NORMALLY CLOSED   |
| N.O.                                   | NORMALLY OPEN     |
| O                                      | UPWARD            |
| ND                                     | DOWNWARD          |
| —————————————————————————————————————— | DISMANTLING POINT |
|                                        |                   |