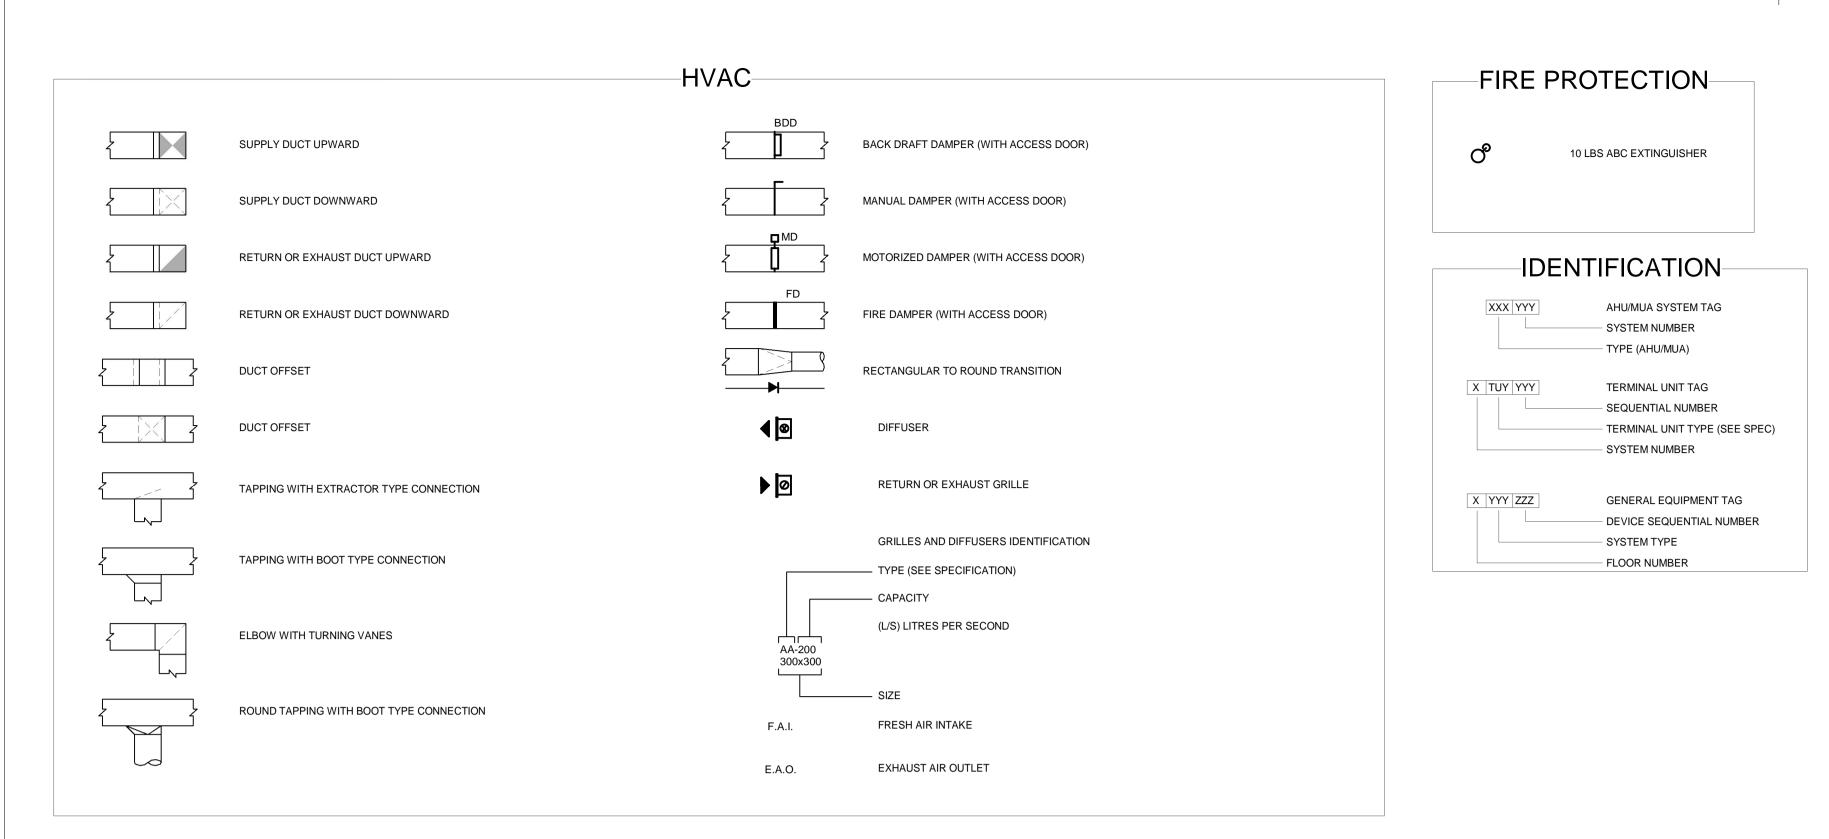

|                         |                                                 |                | PLUMBING —                       |         |                                 |
|-------------------------|-------------------------------------------------|----------------|----------------------------------|---------|---------------------------------|
|                         |                                                 |                | . 232                            |         |                                 |
|                         | DRAIN ABOVE SLAB                                | <b>X</b>       | PRESSURE GAUGE                   | ——R-L—— | REFRIGERANT - LIQUID            |
|                         | DRAIN BELOW SLAB                                | <u> </u>       | AUTOMATIC AIR VENT               | — ·R-S- | REFRIGERANT - SUCTION           |
|                         | SANITARY DRAIN                                  | <u> </u>       | MANUAL AIR VENT                  |         | EQUIPMENT IDENTIFICATION        |
| st                      | STORM DRAIN                                     | Ţļ             | THERMOMETER                      |         | TYPE IDENTIFICATION (SEE SPECS) |
| <b>—N</b> —             | CHECK VALVE                                     |                | CIRCULATOR OR PUMP               | WC-1    | WATER CLOSET                    |
| <del></del>             | CHECK VALVE WITH FLOOR ACCESS                   |                |                                  | U-1     | URINAL                          |
| <del></del>             | CLEANOUT                                        | <b>₩</b> RD    | ROOF DRAIN                       | L-1     | LAVATORY                        |
| ₩                       | CLEAN-OUT WITH FLOOR ACCESS                     | <b>⊘</b> FD    | FLOOR DRAIN                      | SH-1    | SHOWER                          |
| <del></del>             | REVERSED "T"                                    | FFD            | FLOOR DRAIN AND FUNNEL           | S-1     | SINK                            |
| ====                    | SUBSOIL DRAINAGE                                | OOD            | OPEN DRAIN                       | T-1     | TANK                            |
| ID                      | INDIRECT DRAIN                                  | <b>⊬</b> F     | FLEXIBLE JOINT                   | MS-1    | MOP SINK                        |
| Q                       | EXPANSION TANK                                  | 4              | STRAINER                         | DW      | DISHWASHER                      |
| ®V                      | VACUUM BRAKER                                   |                | FLOW REGULATOR                   | WM      | CLOTHES WASHER                  |
| HB <del>T</del> →       | INTERIOR HOSE BIB WITH INTEGRAL VACUUM BREAKER  | BFP            | BACK-FLOW PREVENTER SYSTEM       | HWT-1   | WATER HEATER                    |
| ₹ 3                     | NON-FREEZE HYDRANT WITH INTEGRAL VACUUM BREAKER | M              | GATE VALVE (OPEN)                | OI-1    | OIL INTERCEPTOR                 |
| M                       | METER ( FLUID FLOW)                             | ₩—             | GATE VALVE (CLOSED)              | HB-1    | HOSE BIBB                       |
|                         | UNION TYPE JOINT                                | —⋈—            | ECCENTRIC OR PLUG VALVE (OPEN)   | TD      | TRENCH DRAIN                    |
| <b>→</b>                | DRAIN VALVE WITH HOSE CONNECTION                | <b>—</b>       | EXCENTRIC OR PLUG VALVE (CLOSED) |         |                                 |
| <b>───</b>              | DRAIN VALVE TO FUNNEL                           | -₩[ <u> </u> - | BUTTERFLY OR BALL VALVE (OPEN)   |         |                                 |
| <b>→</b> \$← <b>k</b> − | SAFETY VALVE                                    | - <b>1</b>     | BUTTERFLY OR BALL VALVE (CLOSED) |         |                                 |
|                         | PROPANE GAS                                     |                | DOMESTIC COLD WATER              |         |                                 |
|                         |                                                 |                | DOMESTIC HOT WATER               |         |                                 |
|                         |                                                 |                | RECIRCULATED DOMESTIC HOT WATER  |         |                                 |

| GE                                     | ENERAL            |
|----------------------------------------|-------------------|
|                                        | ACCESS DOOR       |
| A.D.                                   | NORMALLY CLOSED   |
| N.O.                                   | NORMALLY OPEN     |
| O                                      | UPWARD            |
| ND                                     | DOWNWARD          |
| —————————————————————————————————————— | DISMANTLING POINT |
|                                        |                   |