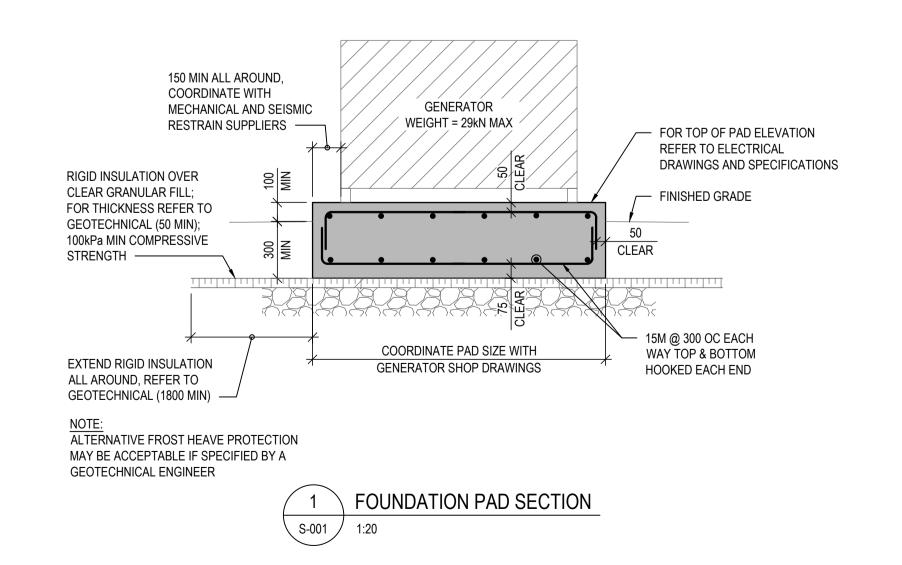

## **FOUNDATION NOTES**

- 1. GEOTECHNICAL ENGINEER TO BE RETAINED BY THE CONTRACTOR TO PROVIDE DESIGN AND FIELD REVIEW SERVICES.
- 2. GEOTECHNICAL ENGINEER TO PROVIDE LETTERS OF ASSURANCE SCHEDULES B AND C-B.
- 3. FOOTINGS HAVE BEEN DESIGNED FOR THE FOLLOWING UNFACTORED BEARING PRESSURES OF 75 kN/m2. FOOTINGS TO BEAR ON SUBGRADE APPROVED BY A GEOTECHNICAL ENGINEER.
- 4. BEARING SURFACES MUST BE APPROVED BY THE GEOTECHNICAL ENGINEER PRIOR TO CONCRETE BEING PLACED. DEPARTMENTAL REPRESENTATIVE IS NOT RESPONSIBLE FOR CONFIRMING BEARING CAPACITIES OF SOILS.
- 5. REFER TO GEOTECHNICAL ENGINEER FOR OTHER SPECIFIC DESIGN REQUIREMENTS FOR FOOTINGS, SOIL SLOPES, FROST PROTECTION, MINIMUM COVER, ETC.
- 6. PROTECT BEARING SURFACES FROM FREEZING BEFORE AND AFTER FOUNDATION PAD IS POURED.
- 7. SUB-BASE DESIGN OF SOIL UNDER THE FOUNDATION PAD TO BE DESIGNED BY A GEOTECHNICAL ENGINEER.