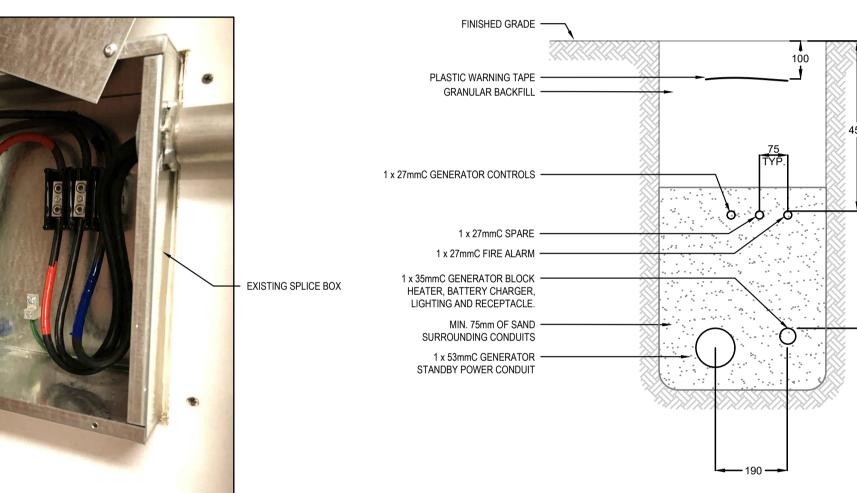

IMAGE 4 - ELECTRICAL CLOSET SERVICE DEMARK

**BOLLARD DETAIL** 

SIDEWALK DETAIL SCALE: N.T.S.

IMAGE 3 - ELECTRICAL CLOSET DISTRIBUTION

FIRE ALARM ZONE ANNUNCIATION MAIN FLOOR OFFICE AREA PULL STATIONS — ALARM
 MAIN FLOOR OFFICE AREA SMOKE DETECTORS — ALARM
 MAIN FLOOR OFFICE AREA HEAT DETECTORS — ALARM
 GENERATOR RUNNING AND GENERATOR TROUBLE — SUPERVISORY