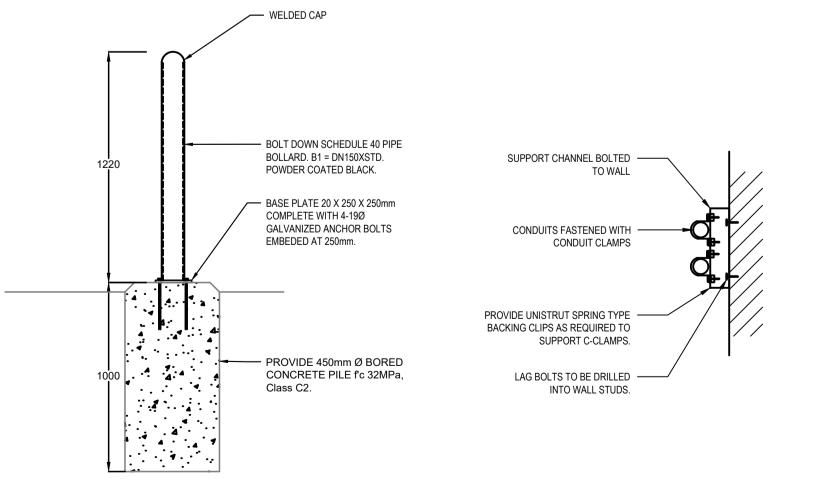

IMAGE 4 - ELECTRICAL CLOSET SERVICE DEMARK

**BOLLARD DETAIL** 

SIDEWALK DETAIL SCALE: N.T.S.

IMAGE 3 - ELECTRICAL CLOSET DISTRIBUTION

FIRE ALARM ZONE ANNUNCIATION MAIN FLOOR OFFICE AREA PULL STATIONS — ALARM
 MAIN FLOOR OFFICE AREA SMOKE DETECTORS — ALARM
 MAIN FLOOR OFFICE AREA HEAT DETECTORS — ALARM
 GENERATOR RUNNING AND GENERATOR TROUBLE — SUPERVISORY