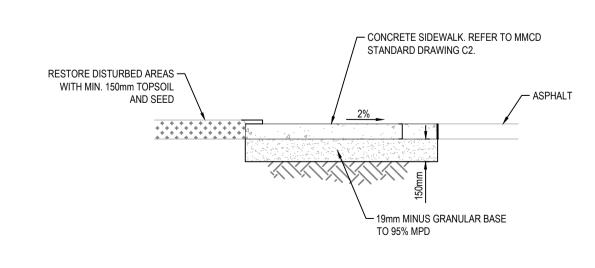

ROYAL CANADIAN MOUNTED **POLICE** 

PRINCE RUPERT HANGAR GENERATOR UPGRADE

2020/10/07 Y/M/D

Sheet / Feuille E-001 R.105637.001

KEYPLAN AND GENERAL NOTES

IMAGE 1 - SITE CONDITIONS

**IMAGE 2- ELECTRICAL CLOSET** 