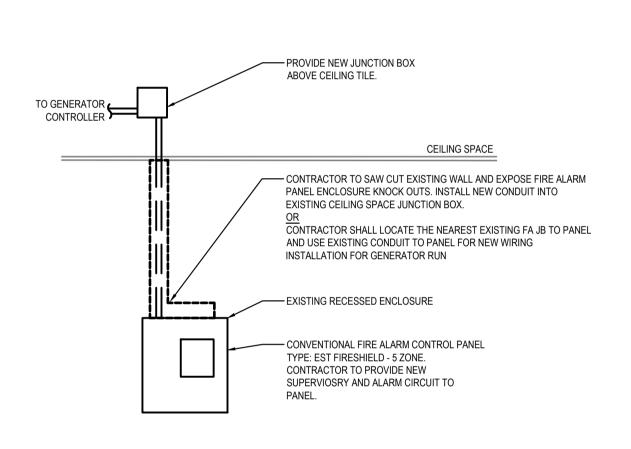

IMAGE 4 - ELECTRICAL CLOSET SERVICE DEMARK

**BOLLARD DETAIL** 

SIDEWALK DETAIL SCALE: N.T.S.

IMAGE 3 - ELECTRICAL CLOSET DISTRIBUTION

FIRE ALARM ZONE ANNUNCIATION MAIN FLOOR OFFICE AREA PULL STATIONS — ALARM
 MAIN FLOOR OFFICE AREA SMOKE DETECTORS — ALARM
 MAIN FLOOR OFFICE AREA HEAT DETECTORS — ALARM
 GENERATOR RUNNING AND GENERATOR TROUBLE — SUPERVISORY