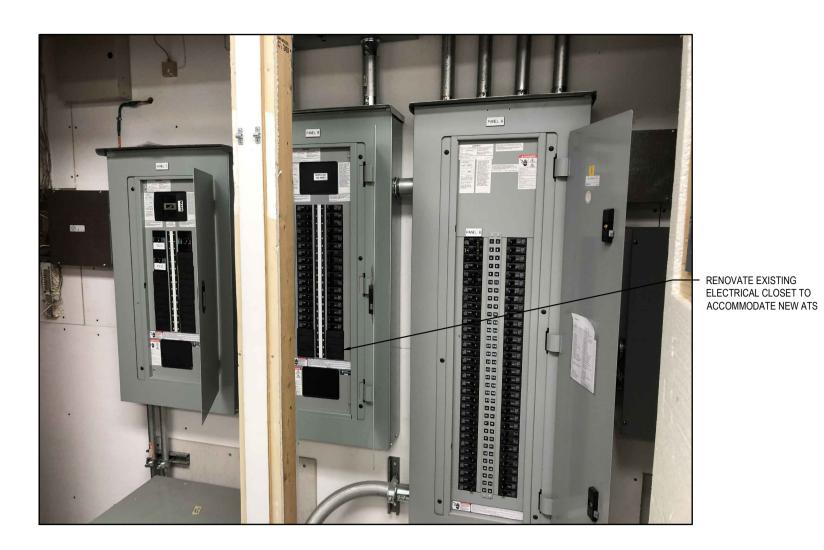

IMAGE 4 - ELECTRICAL CLOSET SERVICE DEMARK

**BOLLARD DETAIL** 

SIDEWALK DETAIL SCALE: N.T.S.

IMAGE 3 - ELECTRICAL CLOSET DISTRIBUTION

FIRE ALARM ZONE ANNUNCIATION MAIN FLOOR OFFICE AREA PULL STATIONS — ALARM
 MAIN FLOOR OFFICE AREA SMOKE DETECTORS — ALARM
 MAIN FLOOR OFFICE AREA HEAT DETECTORS — ALARM
 GENERATOR RUNNING AND GENERATOR TROUBLE — SUPERVISORY