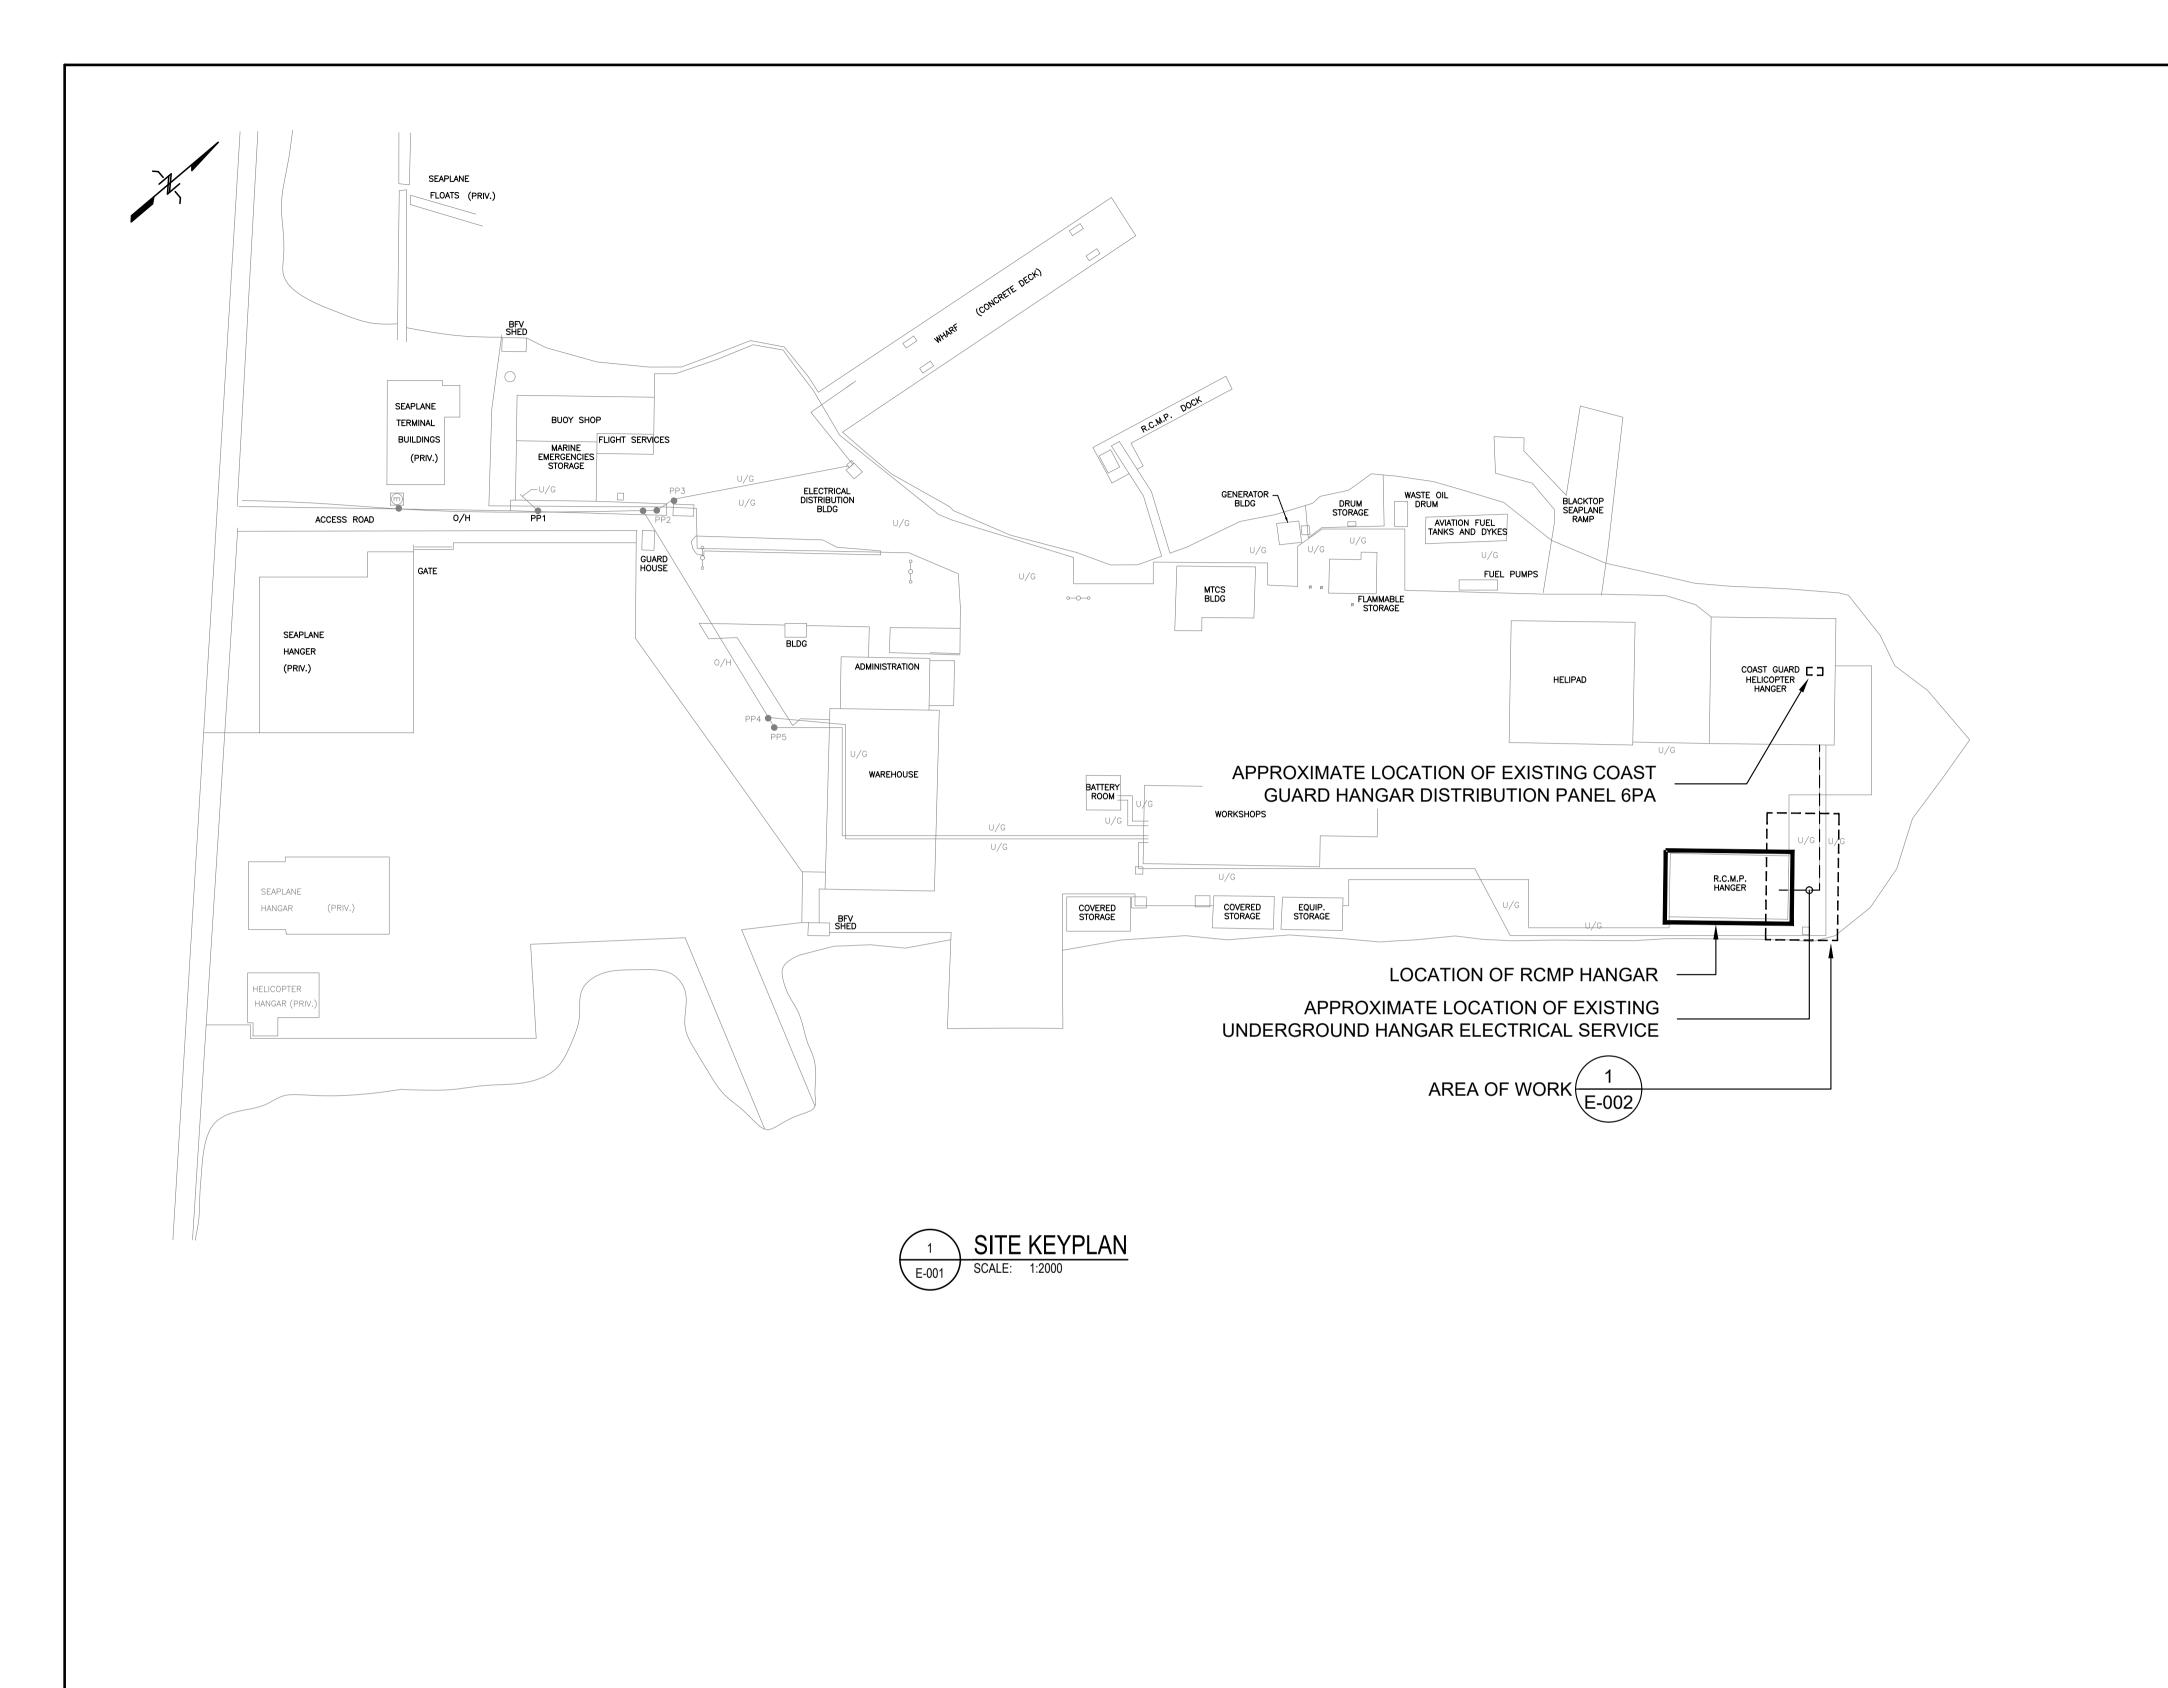

ROYAL CANADIAN MOUNTED **POLICE** 

PRINCE RUPERT HANGAR GENERATOR UPGRADE

2020/10/07 Y/M/D

Sheet / Feuille E-001 R.105637.001

KEYPLAN AND GENERAL NOTES

IMAGE 1 - SITE CONDITIONS

**IMAGE 2- ELECTRICAL CLOSET** 