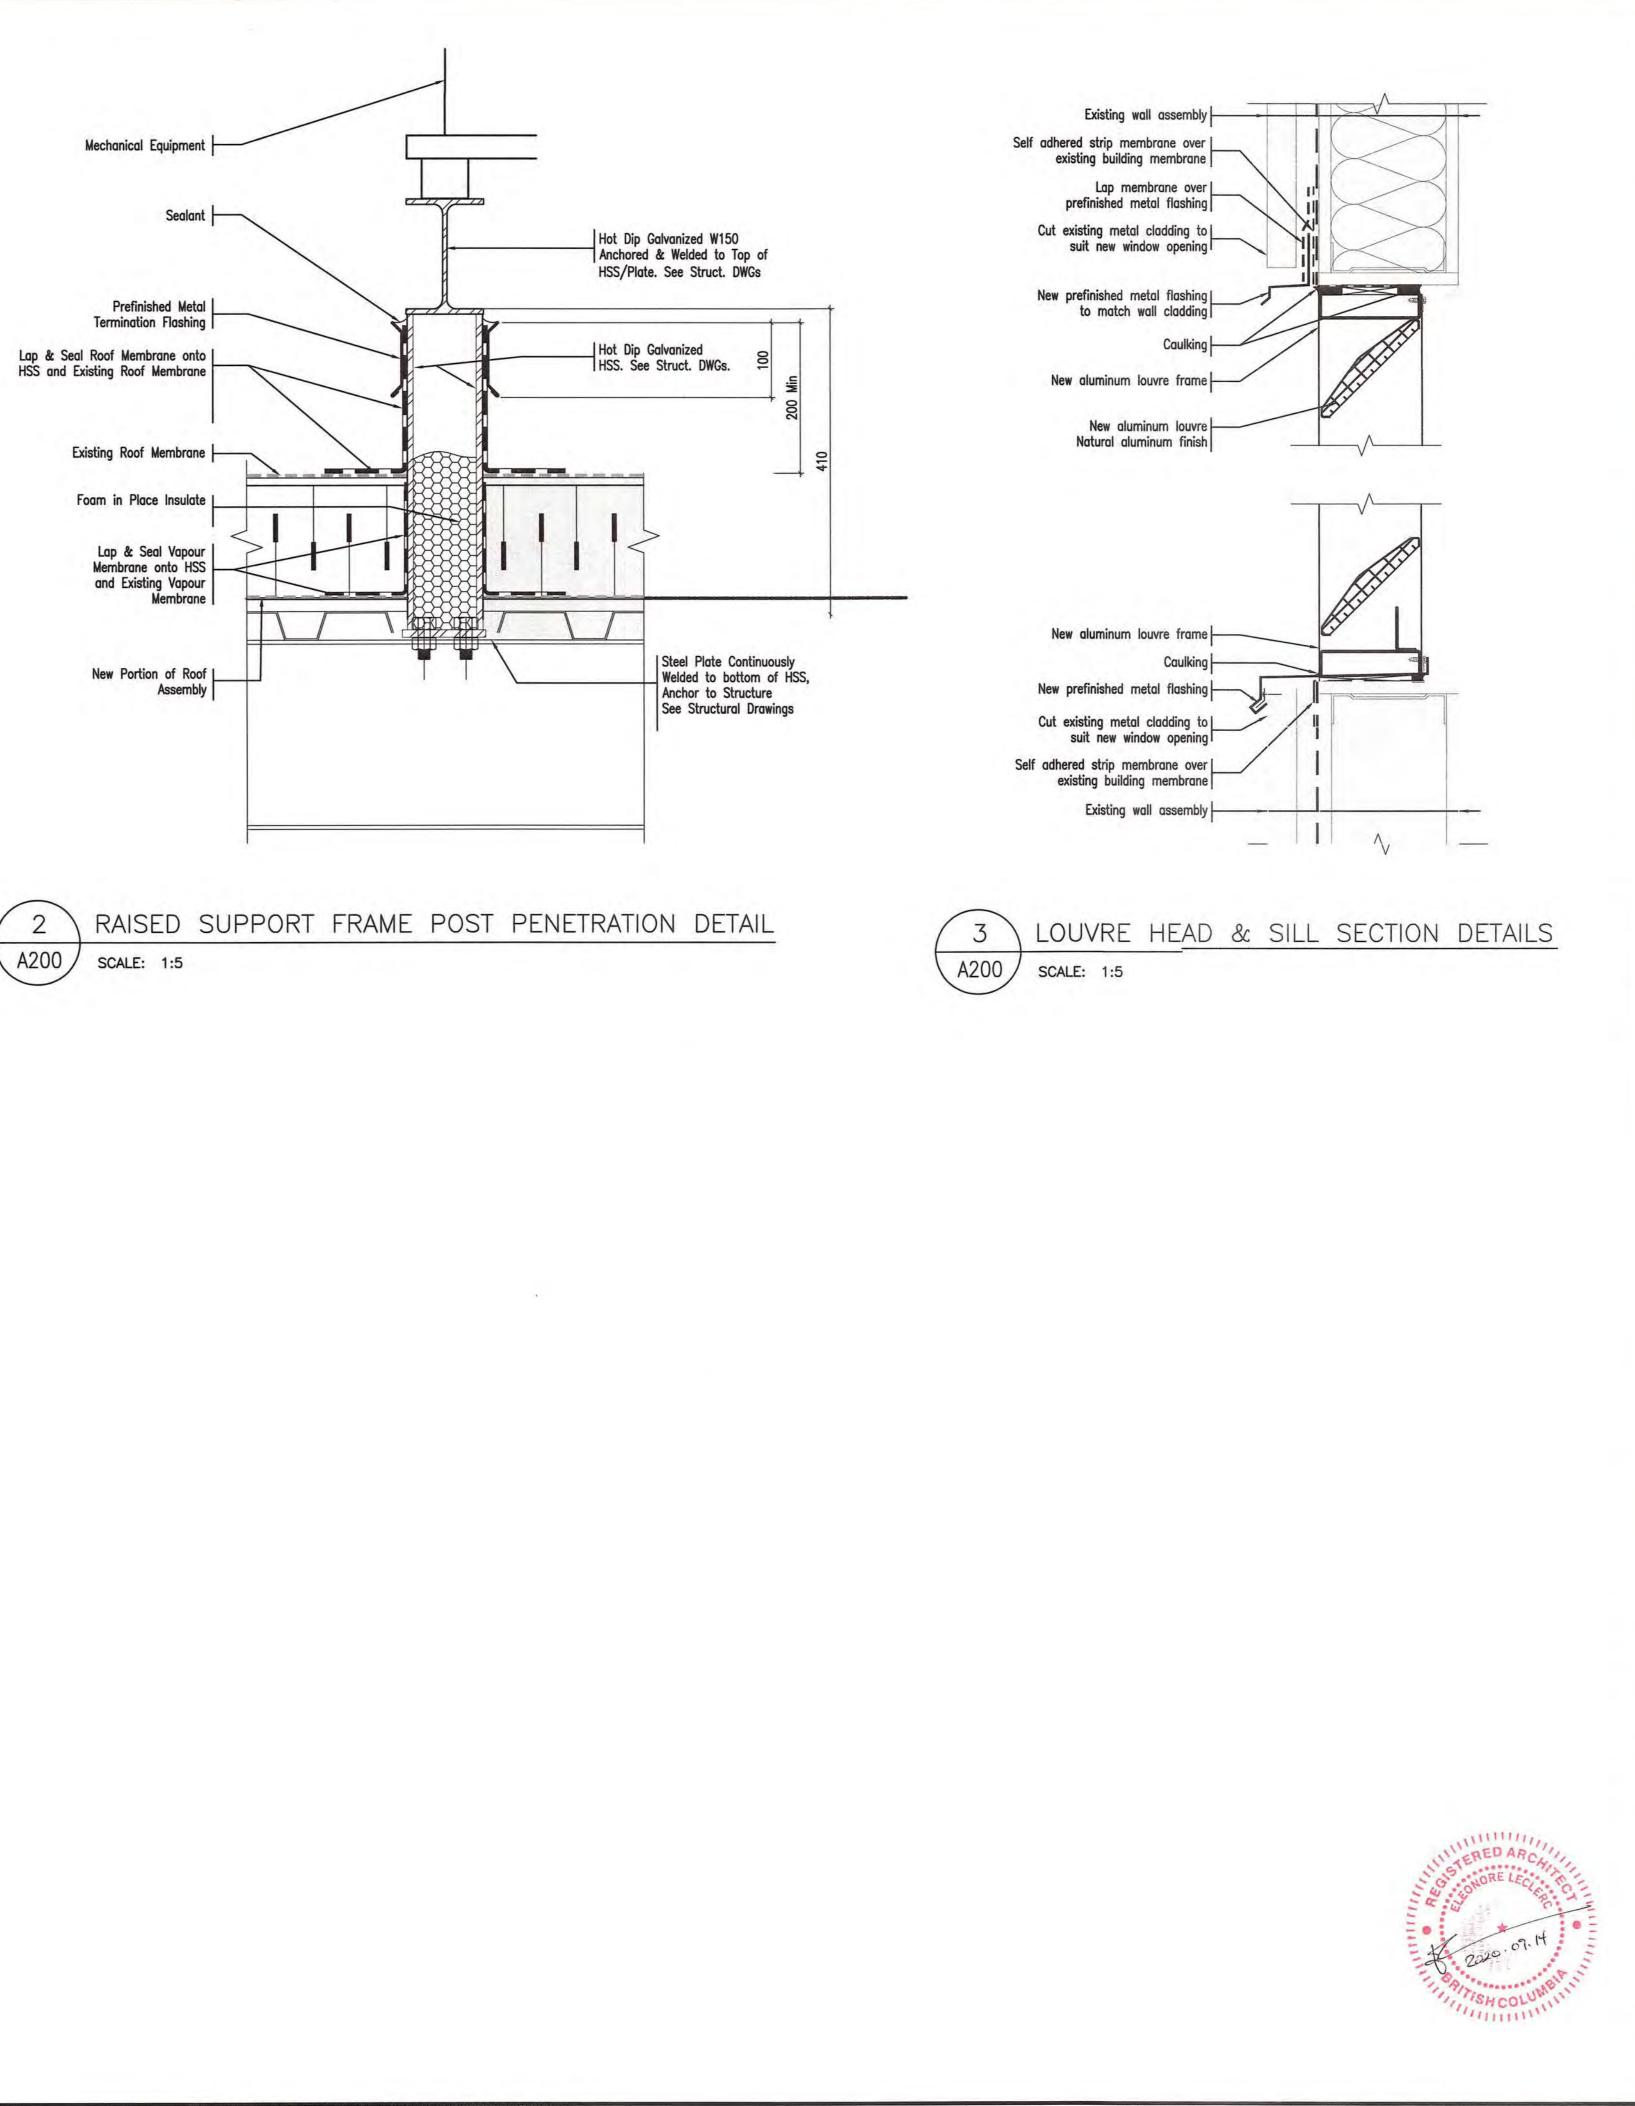

PWGSC - A1 - 841x594



PWGSC - A1 - 841x594





PWGSC - A1 - 841x594



| *                                                                                                                                                                | F<br>SERVIC                                                                                                                                                            | operations<br>OPERT<br>Pacific Re | OBILIERS                              | nementaux               |
|------------------------------------------------------------------------------------------------------------------------------------------------------------------|------------------------------------------------------------------------------------------------------------------------------------------------------------------------|-----------------------------