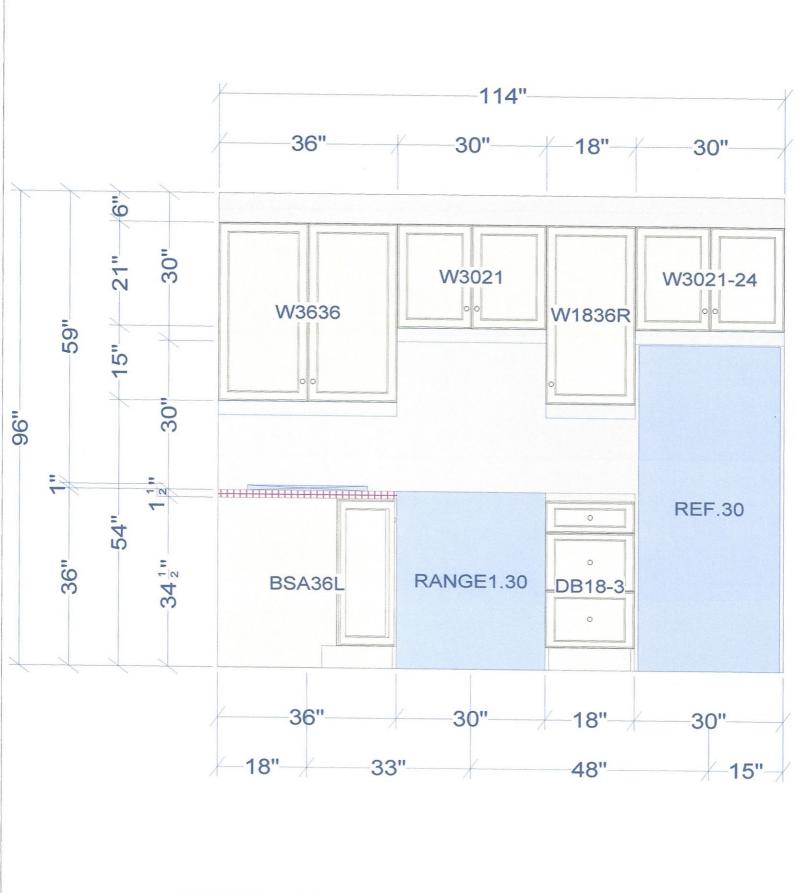

Design1

2020

This is an original design and must not be released or copied unless applicable fee has been paid or job order placed.

Designed: 2/16/2021 Printed: 2/16/2021

E12 Drawing #: 1 No Scale.

| All dimensions size designations given are subject to verification on job site and adjustment to fit job conditions. | This is an original design and must<br>not be released or copied unless<br>applicable fee has been paid or job<br>order placed. | Designed: 2/16/2021<br>Printed: 2/16/2021 |
|----------------------------------------------------------------------------------------------------------------------|---------------------------------------------------------------------------------------------------------------------------------|-------------------------------------------|
|                                                                                                                      |                                                                                                                                 |                                           |