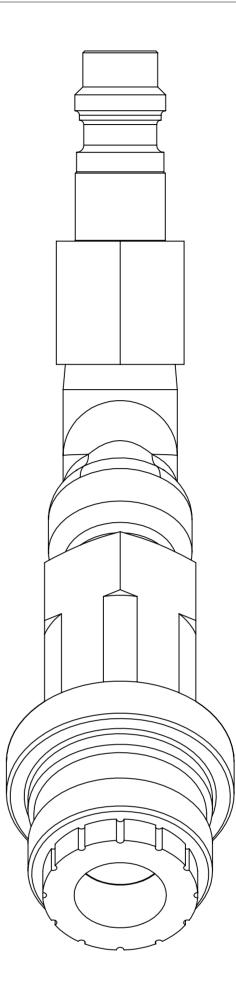

| UNLESS OTHERWISE SPECIFIED: FINISH:<br>DIMENSIONS ARE IN MILLIMETERS<br>SURFACE FINISH:<br>TOLERANCES:<br>LINEAR:<br>ANGULAR: |            |     |        |          | DEBUR AND<br>BREAK SHARP<br>EDGES | M | do not scale drawing | revision<br>gineering / F | 1<br>MFCS |              |     |  |
|-------------------------------------------------------------------------------------------------------------------------------|------------|-----|--------|----------|-----------------------------------|---|----------------------|---------------------------|-----------|--------------|-----|--|
|                                                                                                                               | NAME       | SIG | NATURE | DATE     |                                   |   |                      | TITLE:                    |           |              |     |  |
| DRAWN                                                                                                                         | M. Mills   |     |        | 08/13/15 |                                   |   |                      |                           |           |              |     |  |
| CHK'D                                                                                                                         | D. Leger   |     |        | 08/13/15 |                                   |   |                      | EBS Assembly              |           | embly        | V   |  |
| APPV'D                                                                                                                        | L. Jeffery |     |        | 08/13/15 |                                   |   |                      |                           |           |              |     |  |
| MFG                                                                                                                           |            |     |        |          |                                   |   |                      |                           |           |              |     |  |
| Q.A                                                                                                                           |            |     |        |          | MATERIAL                          | : |                      | DWG NO.                   |           |              | 4.2 |  |
|                                                                                                                               |            |     |        |          |                                   |   |                      | MECH115113                |           | 4            | A2  |  |
|                                                                                                                               |            |     |        |          |                                   |   |                      | MECHTISTISO               |           |              |     |  |
|                                                                                                                               |            |     |        |          |                                   |   |                      | SCALE: 2:1                |           | SHEET 2 OF 2 |     |  |
|                                                                                                                               |            |     |        |          |                                   |   |                      | _                         |           |              |     |  |