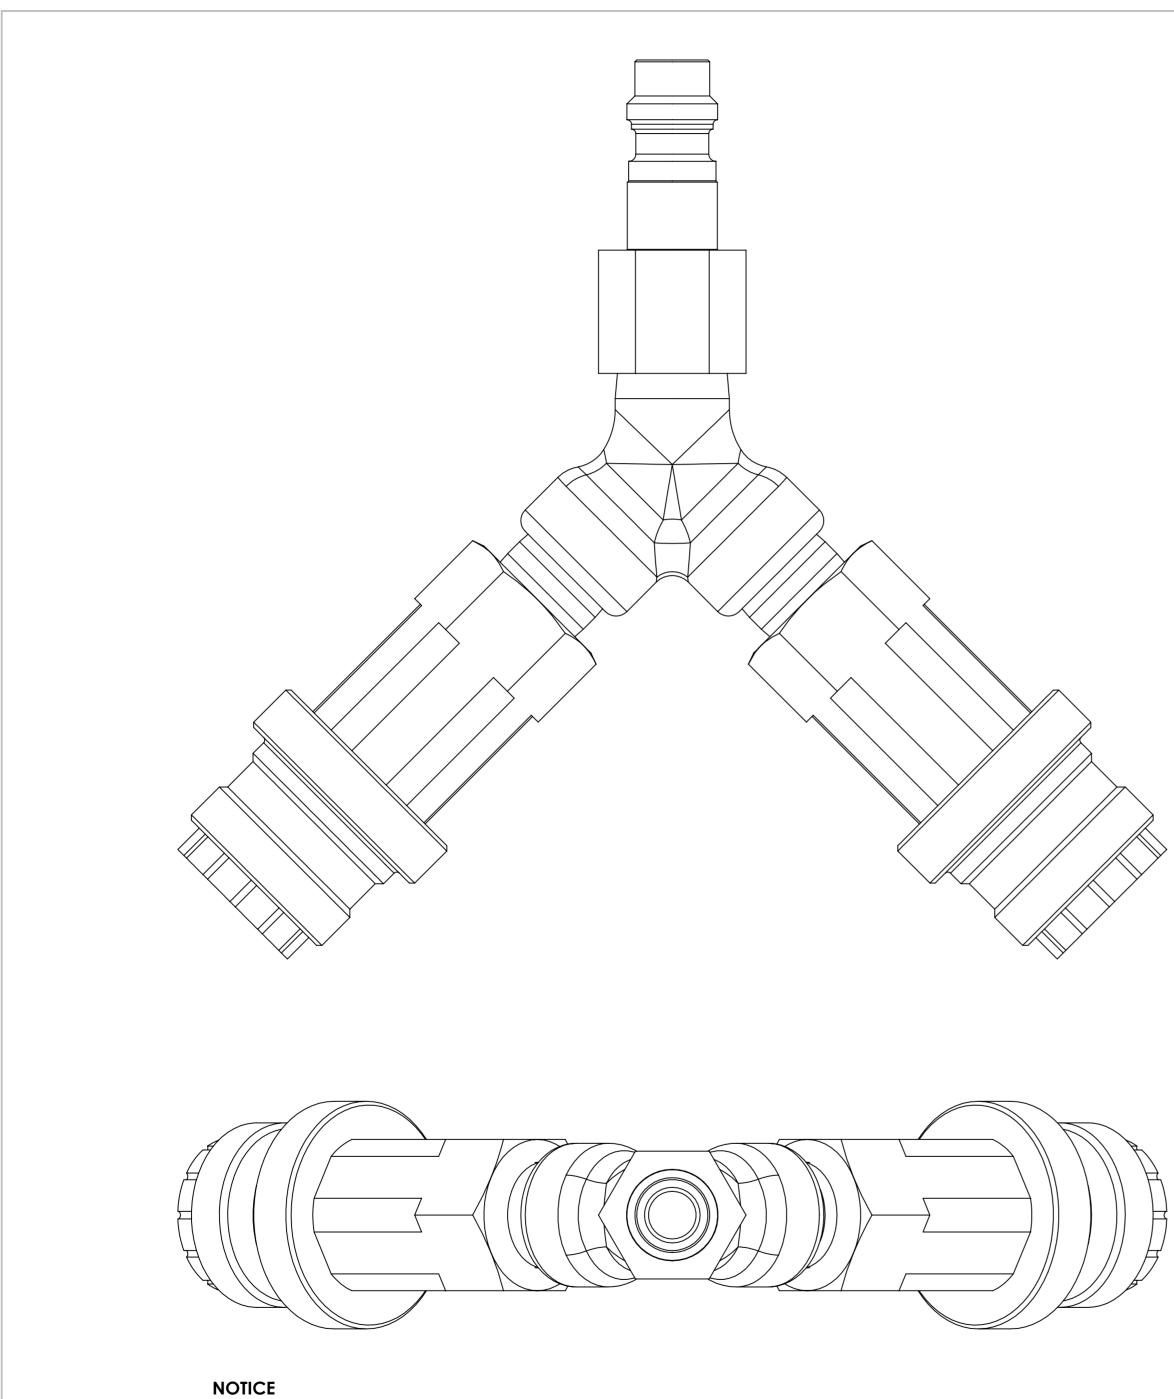

| ITEM NO. | PART NUMBER        | DESCRIPTION                              | QTY. |
|----------|--------------------|------------------------------------------|------|
| 1        | CEJN 342 5402      | Sub Assembly of NSN:<br>4730-01-563-3941 | 1    |
| 2        | CEJN 19 900 5920   | Sub Assembly of NSN:<br>4730-01-563-3941 | 1    |
| 3        | CEJN OF 150 120518 | NSN: 4730-01-623-5048                    | 2    |
| 4        | TBA                | 1/4 NPT to 1/4 BSPT (MxM)                | 2    |

2

| UNLESS OTHERWISE SPECIFIED:<br>DIMENSIONS ARE IN MILLIMETERS |            | FINISH: |        |          |           | debur and<br>Break Sharp<br>Edges | 1 OD                           | NOT SCALE DRAWING   | REVISION                  | 1 |    |  |
|--------------------------------------------------------------|------------|---------|--------|----------|-----------|-----------------------------------|--------------------------------|---------------------|---------------------------|---|----|--|
|                                                              |            |         |        |          |           |                                   | Mechanical Engineering / FMFCS |                     |                           |   |    |  |
|                                                              | NAME       | SIGN    | IATURE | DATE     |           |                                   |                                | TITLE:              |                           |   |    |  |
| DRAWN                                                        | M .Mills   |         |        | 08/13/15 |           |                                   |                                | EBS Assembly        |                           |   |    |  |
| CHK'D                                                        | D. Leger   |         |        | 08/13/15 |           |                                   |                                |                     |                           |   |    |  |
| APPV'D                                                       | L. Jeffery |         |        | 08/13/15 |           |                                   |                                |                     |                           |   |    |  |
| MFG                                                          |            |         |        |          |           |                                   |                                | 1                   |                           |   |    |  |
| Q.A                                                          |            |         |        |          | MATERIAL: |                                   |                                | DWG NO. MECH1151136 |                           |   | A2 |  |
|                                                              |            |         |        |          | WEIGHT:   |                                   |                                | SCALE: 2.5:1        | SCALE: 2.5:1 SHEET 1 OF 2 |   |    |  |