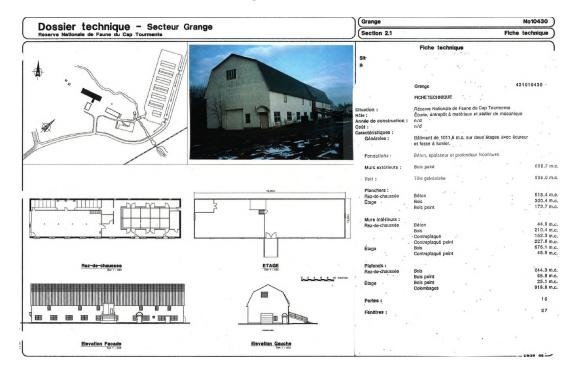

## 5.5 Barn (Annex A4)

Building with one floor used by employees for storage. Occasionally, the building is used to hold sporadic presentations for the public. There are two large storage rooms, and they are used to store material and equipment.

#### 5.6 Léon Provancher Building (Annex A5)

Building with one floor used sporadically for specific activities. Occasionally used by visitors accompanied by an interpreter. The building consists of one large multi-purpose room, one toilet, one sink and three storage rooms.