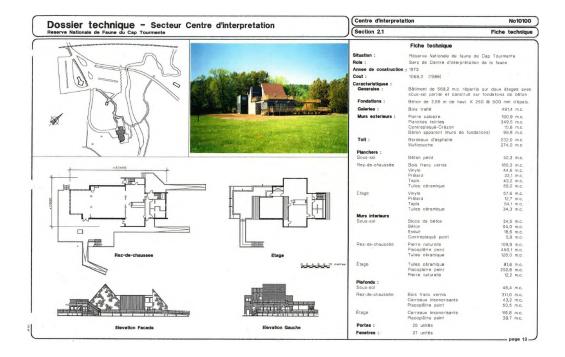

### 5.4 Interpretation Centre (Annex A3)

A building with three (3) floors used by public services employees and all CTNWA users. The basement has a mechanical room. The main floor includes: first aid room, visitor reception area, exhibit room, projection room, hallway, stairs and public washrooms (two (2) urinals, eight (8) toilets, four (4) sinks, two (2) counters, etc.). The second floor includes: employee offices, kitchen, projection room, hallways, stairs and public washrooms with one (1) urinal, three (3) toilets and four (4) sinks). Depending on the season and the situation, between two and eight employees work there.