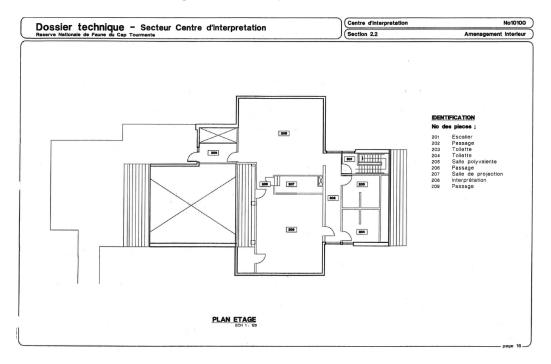

### 5.4 Interpretation Centre (Annex A3)

A building with three (3) floors used by public services employees and all CTNWA users. The basement has a mechanical room. The main floor includes: first aid room, visitor reception area, exhibit room, projection room, hallway, stairs and public washrooms (two (2) urinals, eight (8) toilets, four (4) sinks, two (2) counters, etc.). The second floor includes: employee offices, kitchen, projection room, hallways, stairs and public washrooms with one (1) urinal, three (3) toilets and four (4) sinks). Depending on the season and the situation, between two and eight employees work there.