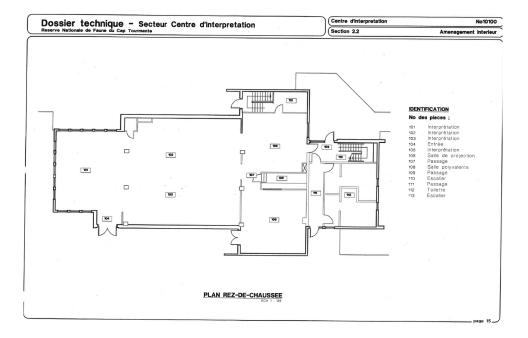

### 5.4 Interpretation Centre (Annex A3)

A building with three (3) floors used by public services employees and all CTNWA users. The basement has a mechanical room. The main floor includes: first aid room, visitor reception area, exhibit room, projection room, hallway, stairs and public washrooms (two (2) urinals, eight (8) toilets, four (4) sinks, two (2) counters, etc.). The second floor includes: employee offices, kitchen, projection room, hallways, stairs and public washrooms with one (1) urinal, three (3) toilets and four (4) sinks). Depending on the season and the situation, between two and eight employees work there.