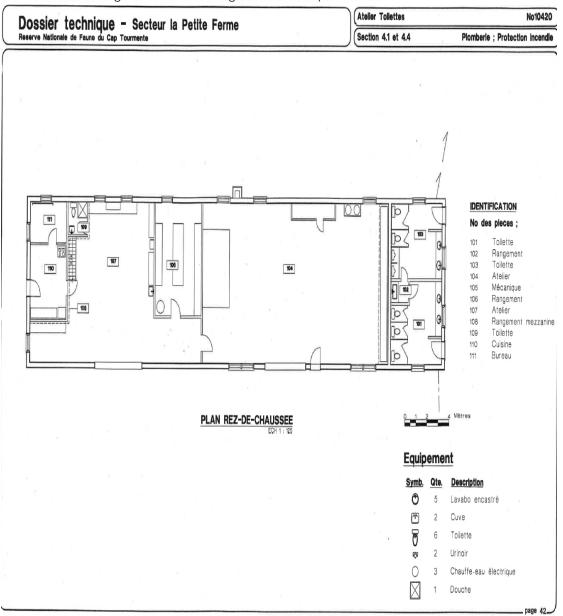

#### 5.2 Workshop (Annex A2)

This building reserved for Department employees comprises a single floor where field employees work. The building consists of the following: mechanical workshop, carpentry area, storage area, washroom, multi-purpose room/kitchen, employee lockers, office, etc. Depending on the season, between five and ten people work there.