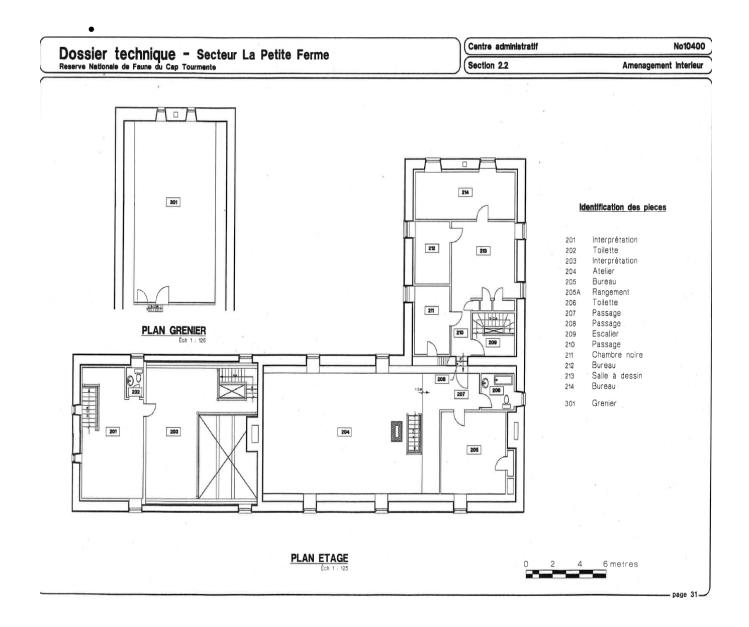

#### 5.1 Petite-Ferme administrative centre (Annex A1)

A historic building used as an administrative building and reserved for Department employees, it consists of three floors (basement, main and second floors), but only two floors are included in these Specifications because work is not required in the basement. The main floor includes: main entrance, offices, washroom, kitchen, lunchroom, meeting rooms, stairs, etc. The second floor includes: offices, washroom, storage rooms, stairs, etc. Depending on the season, between five and ten people work there.