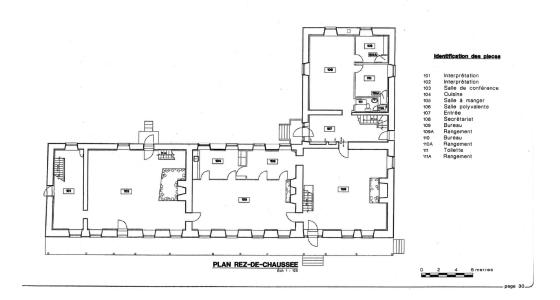

#### 5.1 Petite-Ferme administrative centre (Annex A1)

A historic building used as an administrative building and reserved for Department employees, it consists of three floors (basement, main and second floors), but only two floors are included in these Specifications because work is not required in the basement. The main floor includes: main entrance, offices, washroom, kitchen, lunchroom, meeting rooms, stairs, etc. The second floor includes: offices, washroom, storage rooms, stairs, etc. Depending on the season, between five and ten people work there.