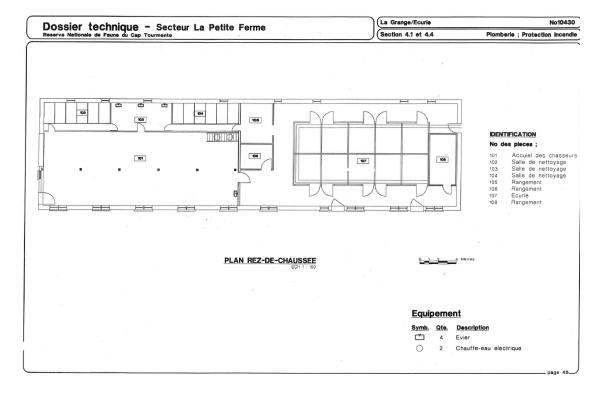

Buildings requiring routine and periodic work (weekly, monthly and annually):

- Petite-Ferme administrative centre and washrooms;
- Workshop area and washroom; public washrooms (Petite-Ferme area);
- Interpretation Centre and public washrooms;
- Barn
- Léon Provancher building and washroom

#### 5.1 Petite-Ferme administrative centre (Annex A1)

A historic building used as an administrative building and reserved for Department employees, it consists of three floors (basement, main and second floors), but only two floors are included in these Specifications because work is not required in the basement. The main floor includes: main entrance, offices, washroom, kitchen, lunchroom, meeting rooms, stairs, etc. The second floor includes: offices, washroom, storage rooms, stairs, etc. Depending on the season, between five and ten people work there.

#### 5.2 Workshop (Annex A2)

This building reserved for Department employees comprises a single floor where field employees work. The building consists of the following: mechanical workshop, carpentry area, storage area, washroom, multi-purpose room/kitchen, employee lockers, office, etc. Depending on the season, between five and ten people work there.

#### 5.3 Public washrooms (Petite-Ferme area) (Annex A2)

This is a one-storey building for all users of the CTNWA. The men's washroom includes one urinal, two toilet stalls, two sinks and one counter. The women's washroom includes three toilet stalls, two sinks and one counter.