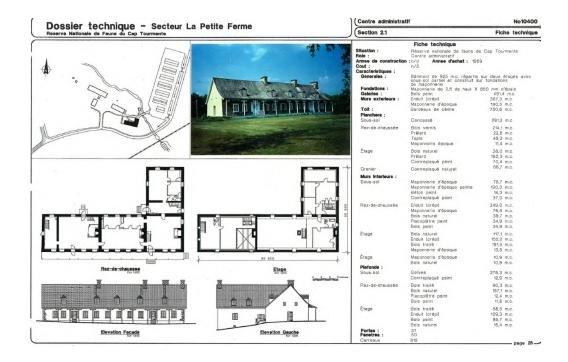

#### 5.1 Petite-Ferme administrative centre (Annex A1)

A historic building used as an administrative building and reserved for Department employees, it consists of three floors (basement, main and second floors), but only two floors are included in these Specifications because work is not required in the basement. The main floor includes: main entrance, offices, washroom, kitchen, lunchroom, meeting rooms, stairs, etc. The second floor includes: offices, washroom, storage rooms, stairs, etc. Depending on the season, between five and ten people work there.

Cap Tourmente National Wildlife Area 570 Cap Tourmente Road Saint-Joachim, QC G0A 3X0

The Contractor will be expected to maintain, clean and disinfect the buildings specified in the contract, in accordance with the requirements listed in these Specifications. See Annexes A6, A7, A8 and A9 for the quality standards required, the work quality evaluation sheets, the descriptions and frequency of the expected work, and an overview of the schedule for the planned work.