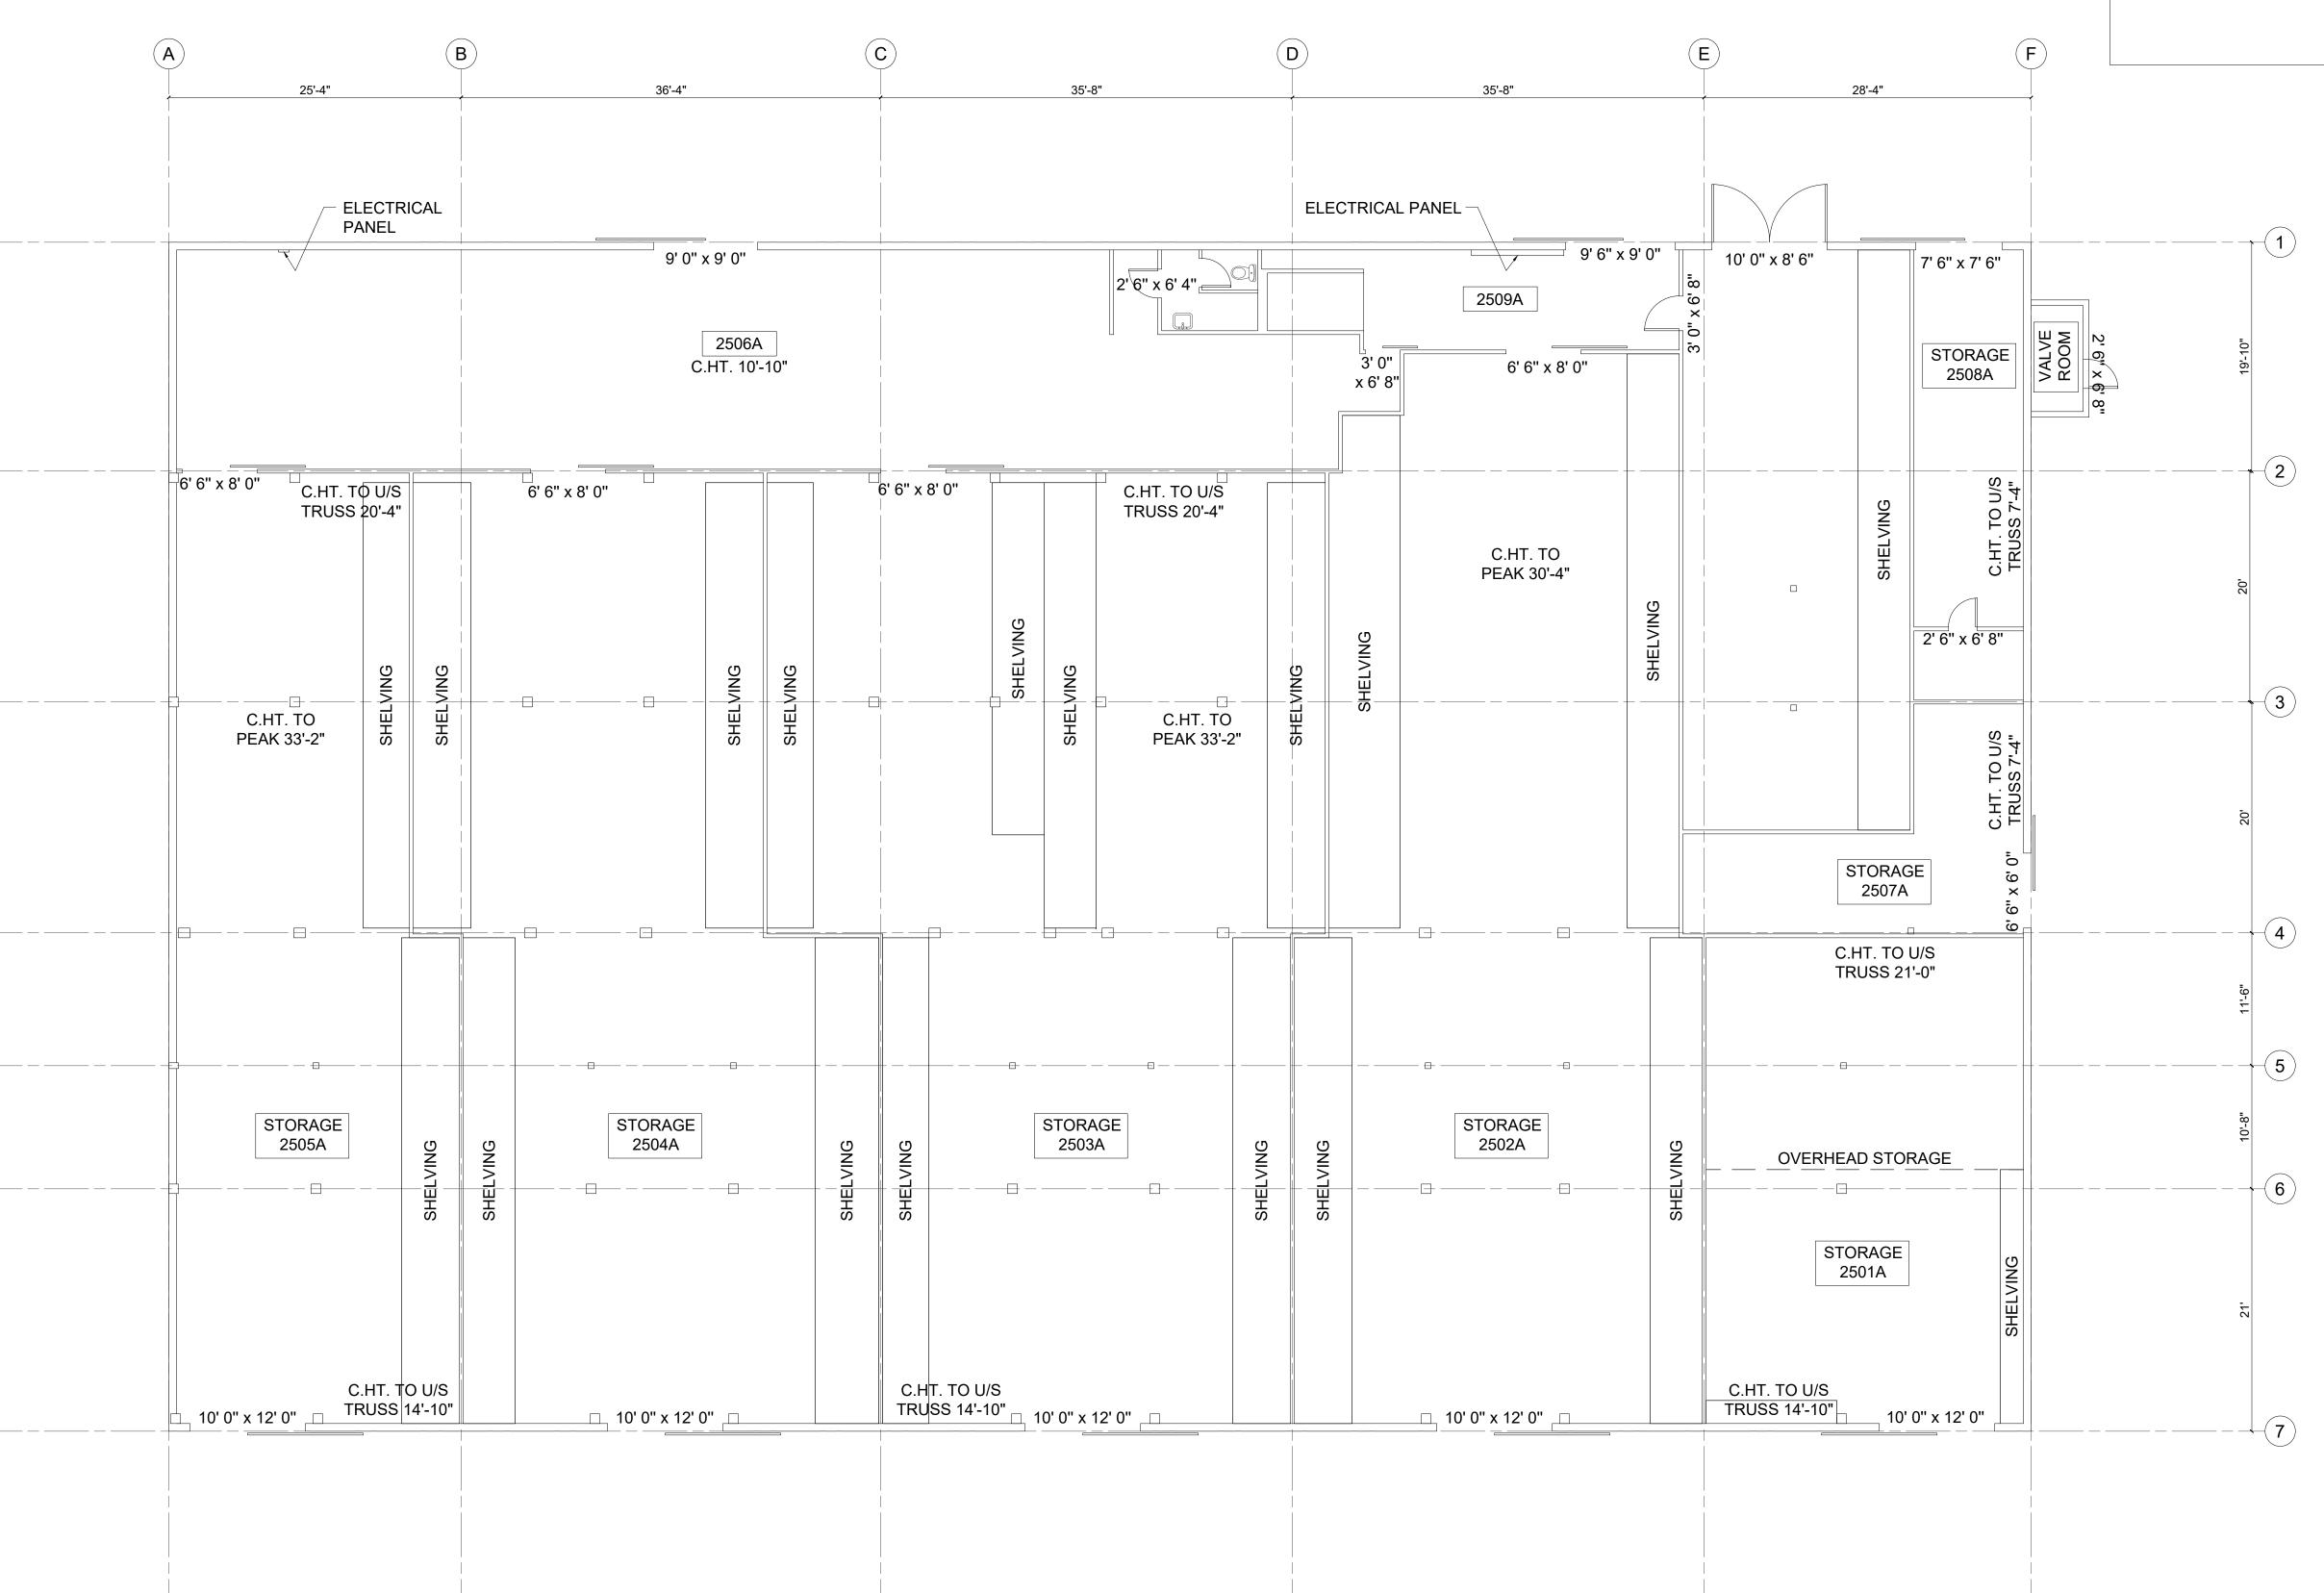

1 BUILDING 25 FLOOR PLAN RA101 1" = 1/8"

DRAWING NUMBER:

BUILDING #25

RA101

E&O INSURED

DRAWING INDEX

RA102

RA103

EXISTING FLOOR PLAN

EXISTING FLOOR PLAN - BUILDING 25

EXISTING FLOOR PLAN - BUILDING 20

EXISTING FLOOR PLAN - BUILDING 19

EXISTING FLOOR PLAN - BUILDING 18 EXISTING FLOOR PLAN - BUILDING 17

EXISTING FLOOR PLAN - BUILDING 16