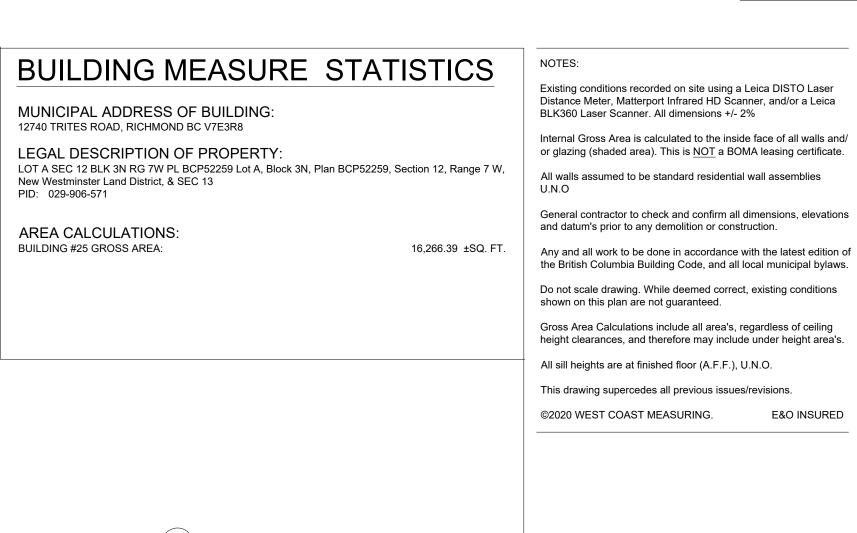

1 BUILDING 25 FLOOR PLAN RA101 1" = 1/8"

DRAWING NUMBER:

BUILDING #25

RA101

E&O INSURED

DRAWING INDEX

RA102

RA103

**MEASURING** 

1031 Brunette Ave. PO box 57529, Coquitlam BC V3K 5C3

AS-BUILT SURVEY

RICHMOND

DRAWN: KO

MEASURED: KO

TITLE FILE:

SHEET TITLE:

TRI127

12740 TRITES ROAD

BRITISH COLUMBIA

info@westcoastmeasuring.com

NOVEMBER 2020

AS NOTED

JOB NO:

20-0285