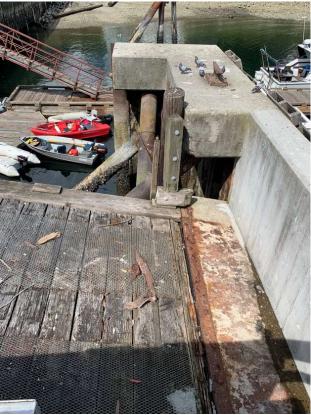

New Concrete Panels Installation Location (Old sloped ramp to be removed and new piles to be installed by others)

Fisheries and Oceans Canada

Pêches et Océans Canada

New Concrete Panels Installation Location (Old sloped ramp to be removed and new piles to be installed by others)