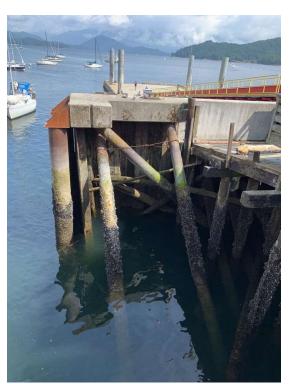

Fisheries and Oceans Canada

Utilities Interference for Cap Replacements (run under caps and secured to panels)

Utilities Interference for Cap Replacements (run under caps and secured to panels)

Utilities Interference for Cap Replacements (run under caps and secured to panels)

Pêches et Océans Canada

Utilities Interference for Cap Replacements (run under caps and secured to panels)

Handrail Interference (Note: shed, sloped timber structure and junction boxes to be removed by others)