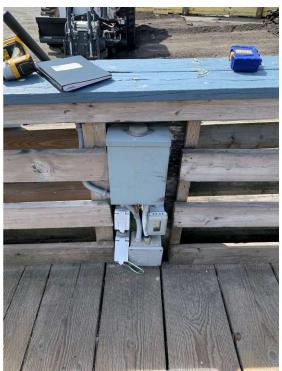

Pêches et Océans Canada

Utilities Interference for Cap Replacements (run under caps and secured to panels)

Handrail Interference (Note: shed, sloped timber structure and junction boxes to be removed by others)