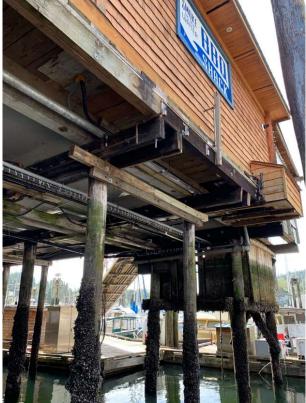

Fisheries and Oceans Canada

Utilities Interference for Cap Replacements (run under caps and secured to panels)

Utilities Interference for Cap Replacements (run under caps and secured to panels)

Utilities Interference for Cap Replacements (run under caps and secured to panels)

Pêches et Océans Canada

Utilities Interference for Cap Replacements (run under caps and secured to panels)

Handrail Interference (Note: shed, sloped timber structure and junction boxes to be removed by others)