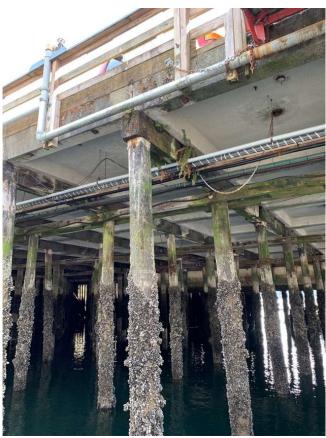

Fisheries and Oceans Canada

Utilities Interference for Cap Replacements (run under caps and secured to panels)

Utilities Interference for Cap Replacements (run under caps and secured to panels)

Utilities Interference for Cap Replacements (run under caps and secured to panels)

Pêches et Océans Canada

Utilities Interference for Cap Replacements (run under caps and secured to panels)

Handrail Interference (Note: shed, sloped timber structure and junction boxes to be removed by others)