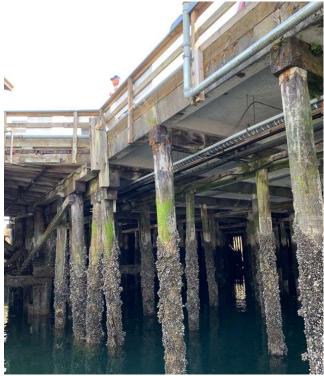

Fisheries and Oceans Canada

Utilities Interference for Cap Replacements (run under caps and secured to panels)

Utilities Interference for Cap Replacements (run under caps and secured to panels)

Utilities Interference for Cap Replacements (run under caps and secured to panels)

Pêches et Océans Canada

Utilities Interference for Cap Replacements (run under caps and secured to panels)

Handrail Interference (Note: shed, sloped timber structure and junction boxes to be removed by others)