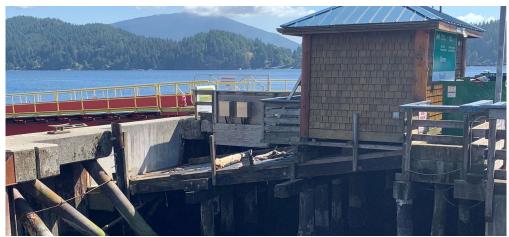

Pêches et Océans Canada

Utilities Interference for Cap Replacements (run under caps and secured to panels)

Handrail Interference (Note: shed, sloped timber structure and junction boxes to be removed by others)