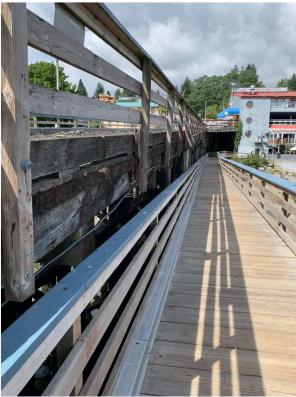

#### **APPENDIX A - PHOTOS**

Potential Utility and Handrail Interference with Stringer Replacement

Potential Utility and Handrail Interference with Stringer Replacement

Potential Utility and Handrail Interference with Stringer Replacement

Pêches et Océans Canada

Utilities Interference for Cap Replacements (run under caps and secured to panels)

Handrail Interference (Note: shed, sloped timber structure and junction boxes to be removed by others)