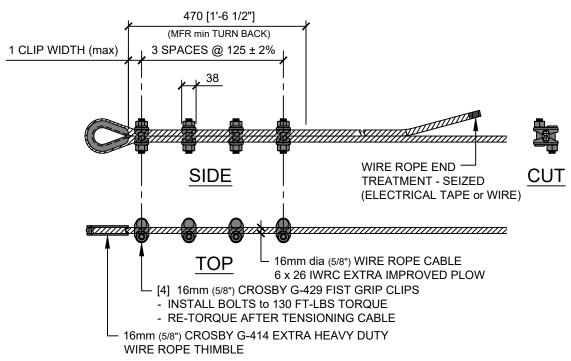

PROJECT TITLE:

River Cableway Detail
Various Locations

DRAWING TITLE:

A-Frame Main Cable Safety Loop Detail Drawing no.

Meteorological Services of Canada

Services météorologiques du Canada

2 16mm dia (5/8") WIRE ROPE TERMINATION -THIMBLE & FIST GRIP CLIPS SCALE: 1 = 10