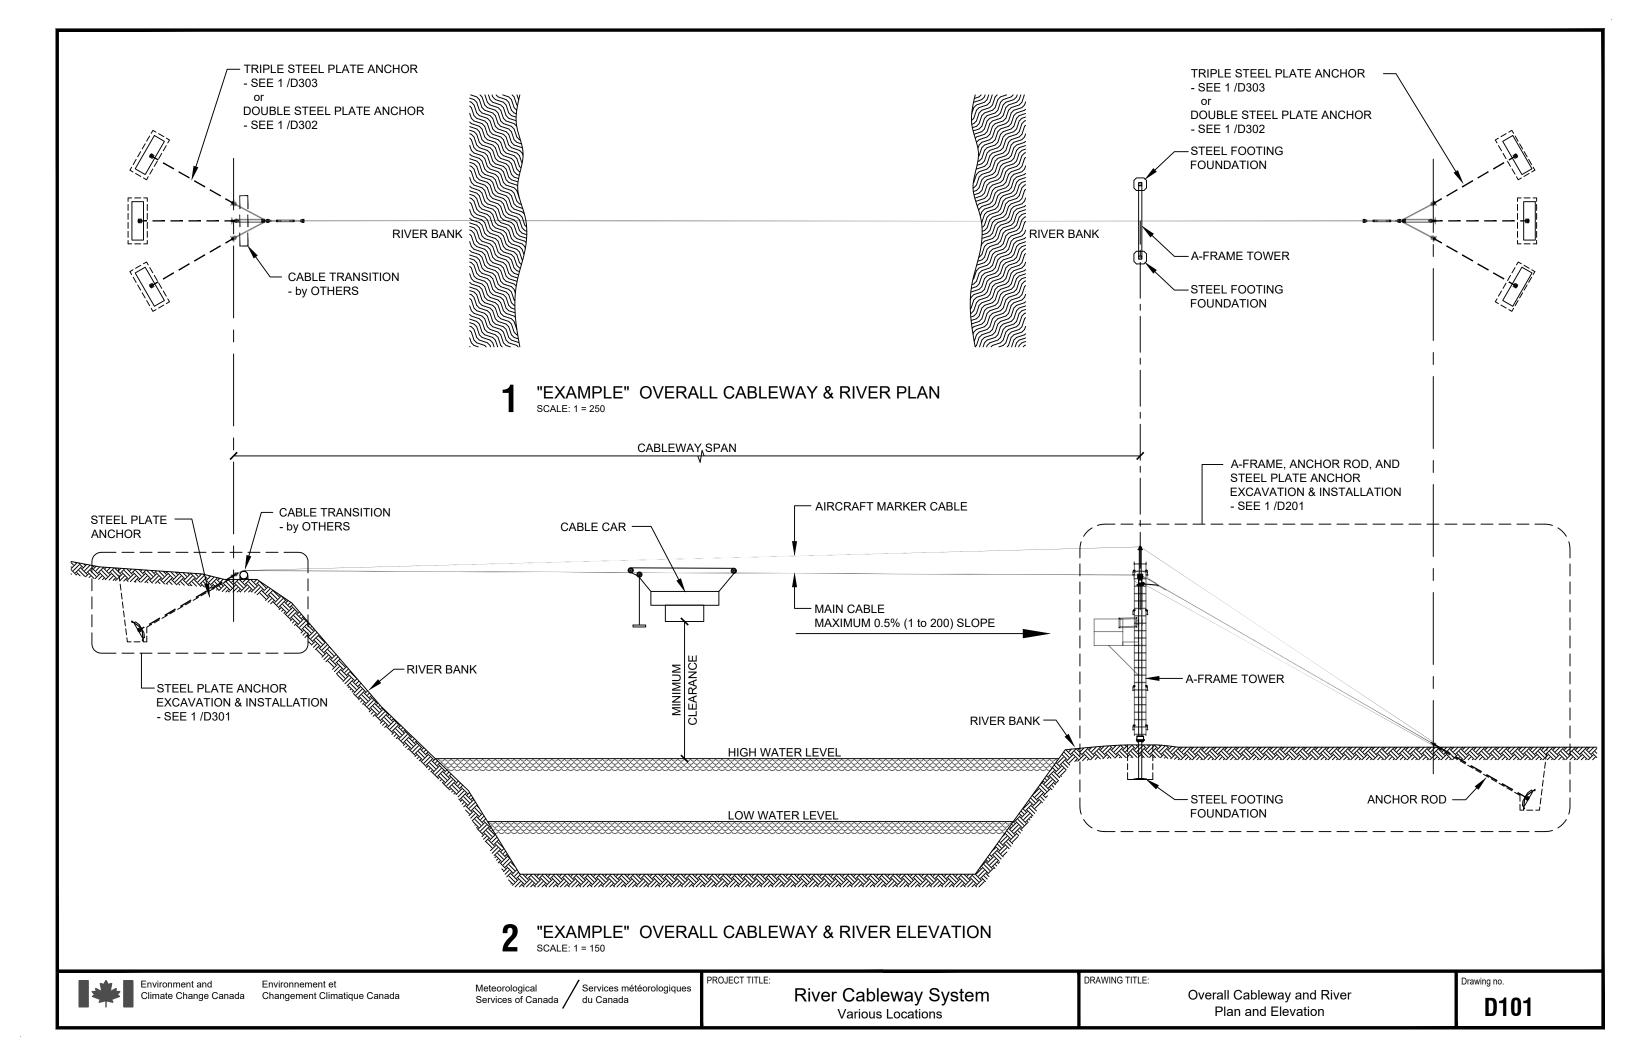

PROJECT TITLE:

River Cableway Detail
Various Locations

DRAWING TITLE:

A-Frame Main Cable Safety Loop Detail Drawing no.



Meteorological Services of Canada

Services météorologiques du Canada





2 16mm dia (5/8") WIRE ROPE TERMINATION -THIMBLE & FIST GRIP CLIPS SCALE: 1 = 10

PROJECT TITLE:

River Cableway System
Various Locations

SCALE: 1 = 10

DRAWING TITLE:

19mm dia (3/4") & 16mm dia (5/8") Thimble Steel Wire Rope Termination Drawing no.



13mm (1/2") CROSBY G-414 EXTRA HEAVY DUTY

WIRE ROPE THIMBLE

13mm dia (1/2") WIRE ROPE TERMINATION -THIMBLE & FIST GRIP CLIPS



2 10mm dia (3/8") WIRE ROPE TERMINATION -THIMBLE & FIST GRIP CLIPS SCALE: 1 = 10

PROJECT TITLE:

River Cableway System
Various Locations

DRAWING TITLE:

13mm dia (1/2") & 10mm dia (3/8") Thimble