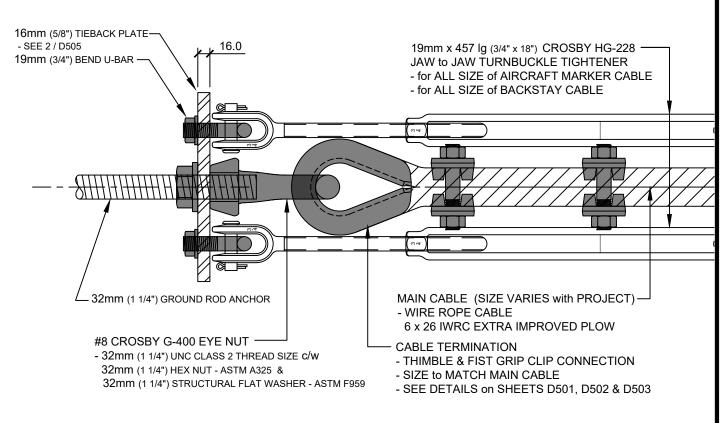

## TIE-BACK PLATE CONNECTION SCALE: 1 = 5

PROJECT TITLE:

River Cableway System
Various Locations

DRAWING TITLE:

Ground Rod
Tie-Back Plate Connection

Drawing no.