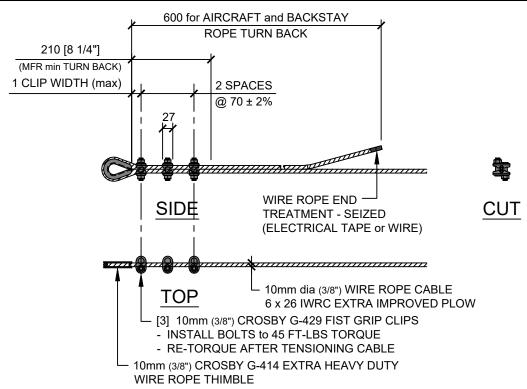

WIRE ROPE THIMBLE

13mm dia (1/2") WIRE ROPE TERMINATION -THIMBLE & FIST GRIP CLIPS

2 10mm dia (3/8") WIRE ROPE TERMINATION -THIMBLE & FIST GRIP CLIPS SCALE: 1 = 10

PROJECT TITLE:

River Cableway System
Various Locations

DRAWING TITLE:

13mm dia (1/2") & 10mm dia (3/8") Thimble Steel Wire Rope Termination Drawing no.

TIE-BACK PLATE
SCALE: 1 = 5