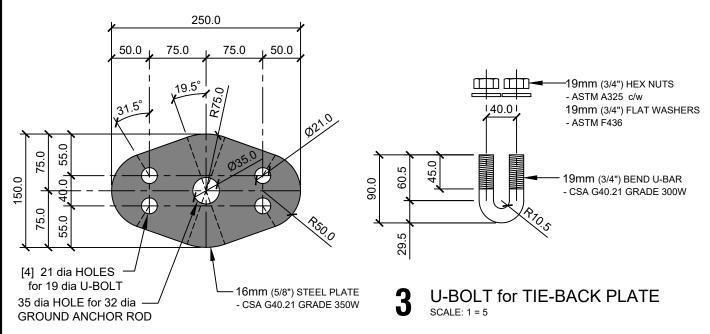

DRAWING TITLE:

13mm dia (1/2") & 10mm dia (3/8") Thimble Steel Wire Rope Termination Drawing no.

TIE-BACK PLATE
SCALE: 1 = 5

## TIE-BACK PLATE CONNECTION SCALE: 1 = 5

PROJECT TITLE:

River Cableway System
Various Locations

DRAWING TITLE:

Ground Rod
Tie-Back Plate Connection

Drawing no.