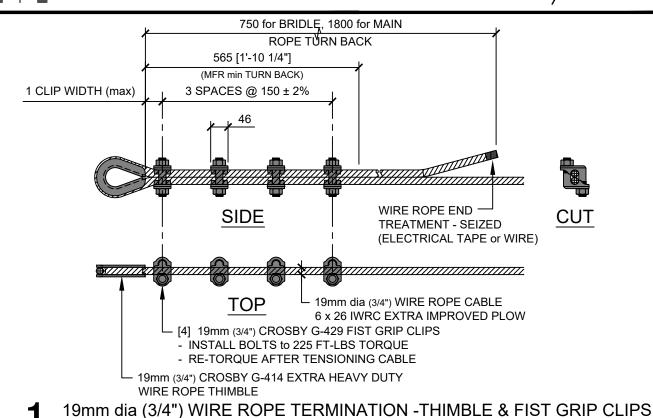

PROJECT TITLE:

River Cableway System
Various Locations

SCALE: 1 = 10

DRAWING TITLE:

19mm dia (3/4") & 16mm dia (5/8") Thimble Steel Wire Rope Termination Drawing no.

13mm (1/2") CROSBY G-414 EXTRA HEAVY DUTY