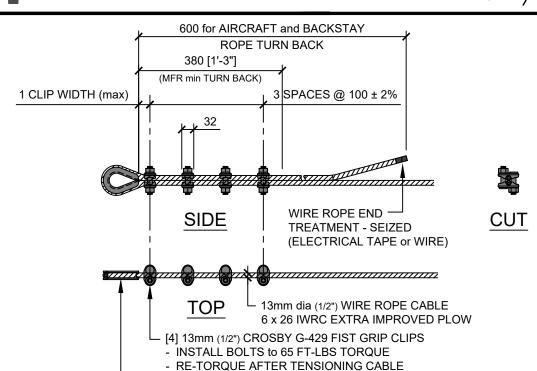

WIRE ROPE THIMBLE

13mm dia (1/2") WIRE ROPE TERMINATION -THIMBLE & FIST GRIP CLIPS

2 10mm dia (3/8") WIRE ROPE TERMINATION -THIMBLE & FIST GRIP CLIPS SCALE: 1 = 10

PROJECT TITLE:

River Cableway System
Various Locations

DRAWING TITLE:

13mm dia (1/2") & 10mm dia (3/8") Thimble Steel Wire Rope Termination Drawing no.

TIE-BACK PLATE
SCALE: 1 = 5