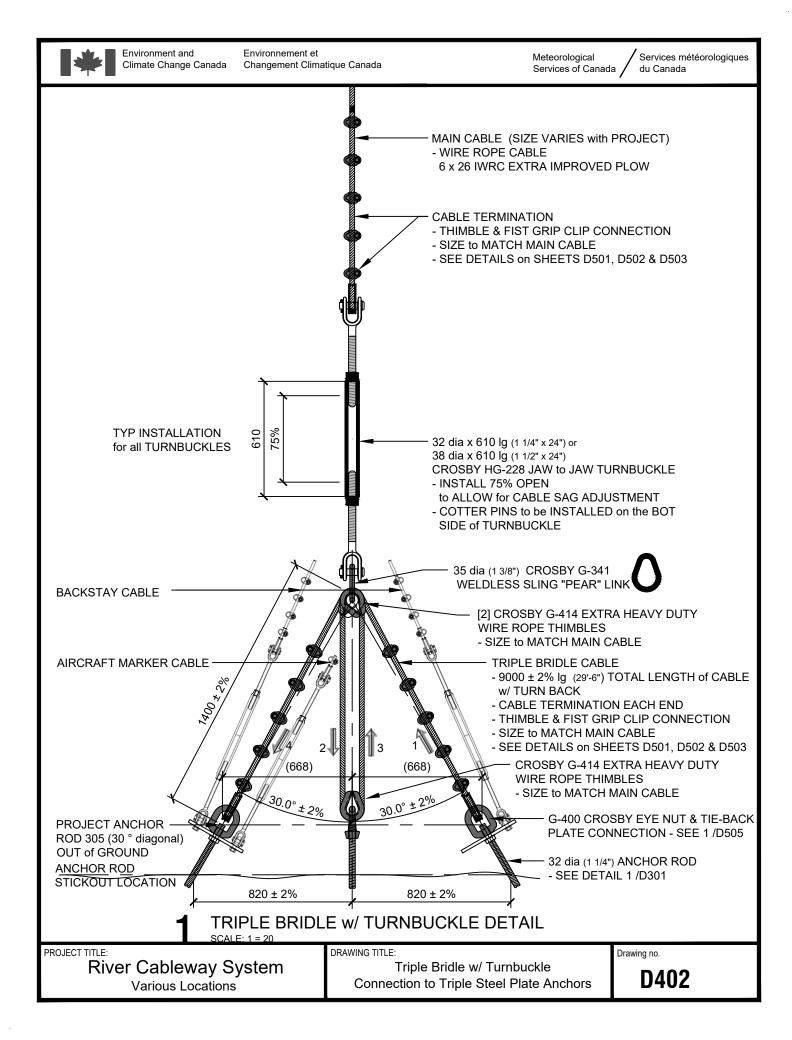

PROJECT TITLE:

River Cableway Detail
Various Locations

DRAWING TITLE:

A-Frame Main Cable Safety Loop Detail Drawing no.



Meteorological Services of Canada

Services météorologiques du Canada





2 16mm dia (5/8") WIRE ROPE TERMINATION -THIMBLE & FIST GRIP CLIPS SCALE: 1 = 10

PROJECT TITLE:

River Cableway System
Various Locations

SCALE: 1 = 10

DRAWING TITLE:

19mm dia (3/4") & 16mm dia (5/8") Thimble Steel Wire Rope Termination Drawing no.



13mm (1/2") CROSBY G-414 EXTRA HEAVY DUTY

WIRE ROPE THIMBLE

13mm dia (1/2") WIRE ROPE TERMINATION -THIMBLE & FIST GRIP CLIPS



2 10mm dia (3/8") WIRE ROPE TERMINATION -THIMBLE & FIST GRIP CLIPS SCALE: 1 = 10

PROJECT TITLE:

River Cableway System
Various Locations

DRAWING TITLE:

13mm dia (1/2") & 10mm dia (3/8") Thimble Steel Wire