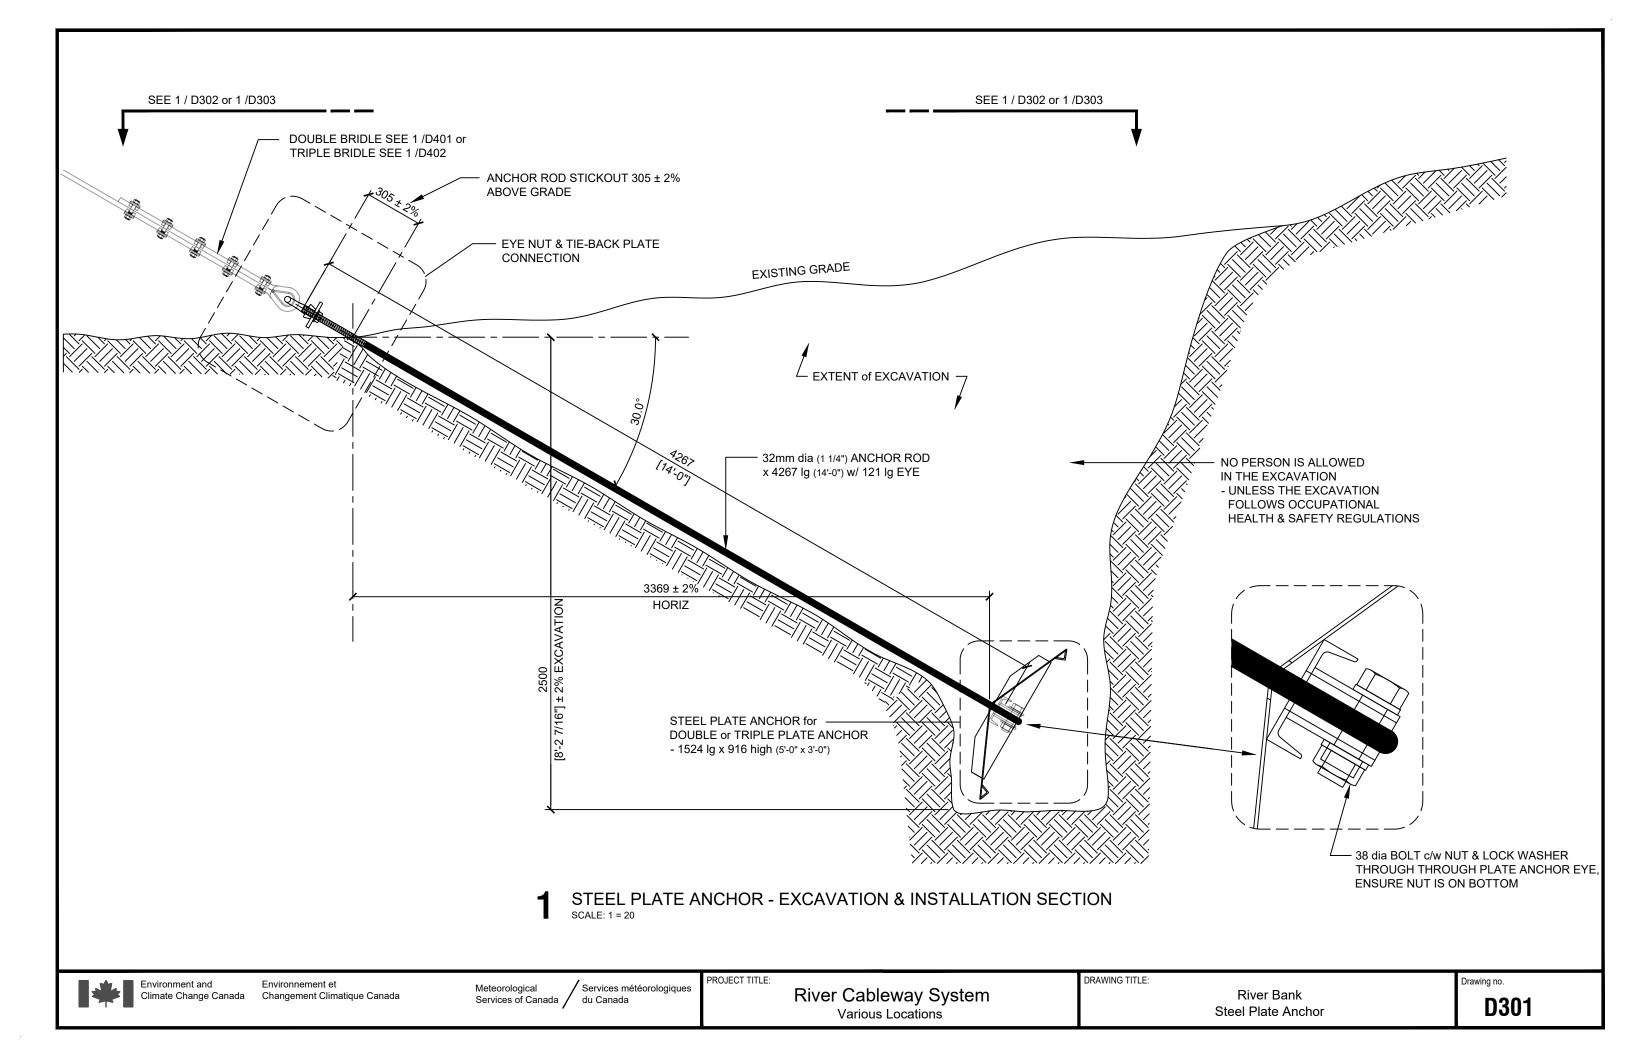

PROJECT TITLE:

River Cableway Detail
Various Locations

DRAWING TITLE:

A-Frame Main Cable Safety Loop Detail Drawing no.



Meteorological Services of Canada

Services météorologiques du Canada





2 16mm dia (5/8") WIRE ROPE TERMINATION -THIMBLE & FIST GRIP CLIPS SCALE: 1 = 10

PROJECT TITLE:

River Cableway System
Various Locations

SCALE: 1 = 10

DRAWING TITLE:

19mm dia (3/4") & 16mm dia (5/8") Thimble Steel Wire Rope Termination Drawing no.



13mm (1/2") CROSBY G-414 EXTRA HEAVY DUTY

WIRE ROPE THIMBLE

13mm dia (1/2") WIRE ROPE TERMINATION -THIMBLE & FIST GRIP CLIPS



2 10mm dia (3/8") WIRE ROPE TERMINATION -THIMBLE & FIST GRIP CLIPS SCALE: 1 = 10

PROJECT TITLE:

River Cableway System
Various Locations

DRAWING TITLE:

13mm dia (1/2") & 10mm dia (3/8") Thimble Ste