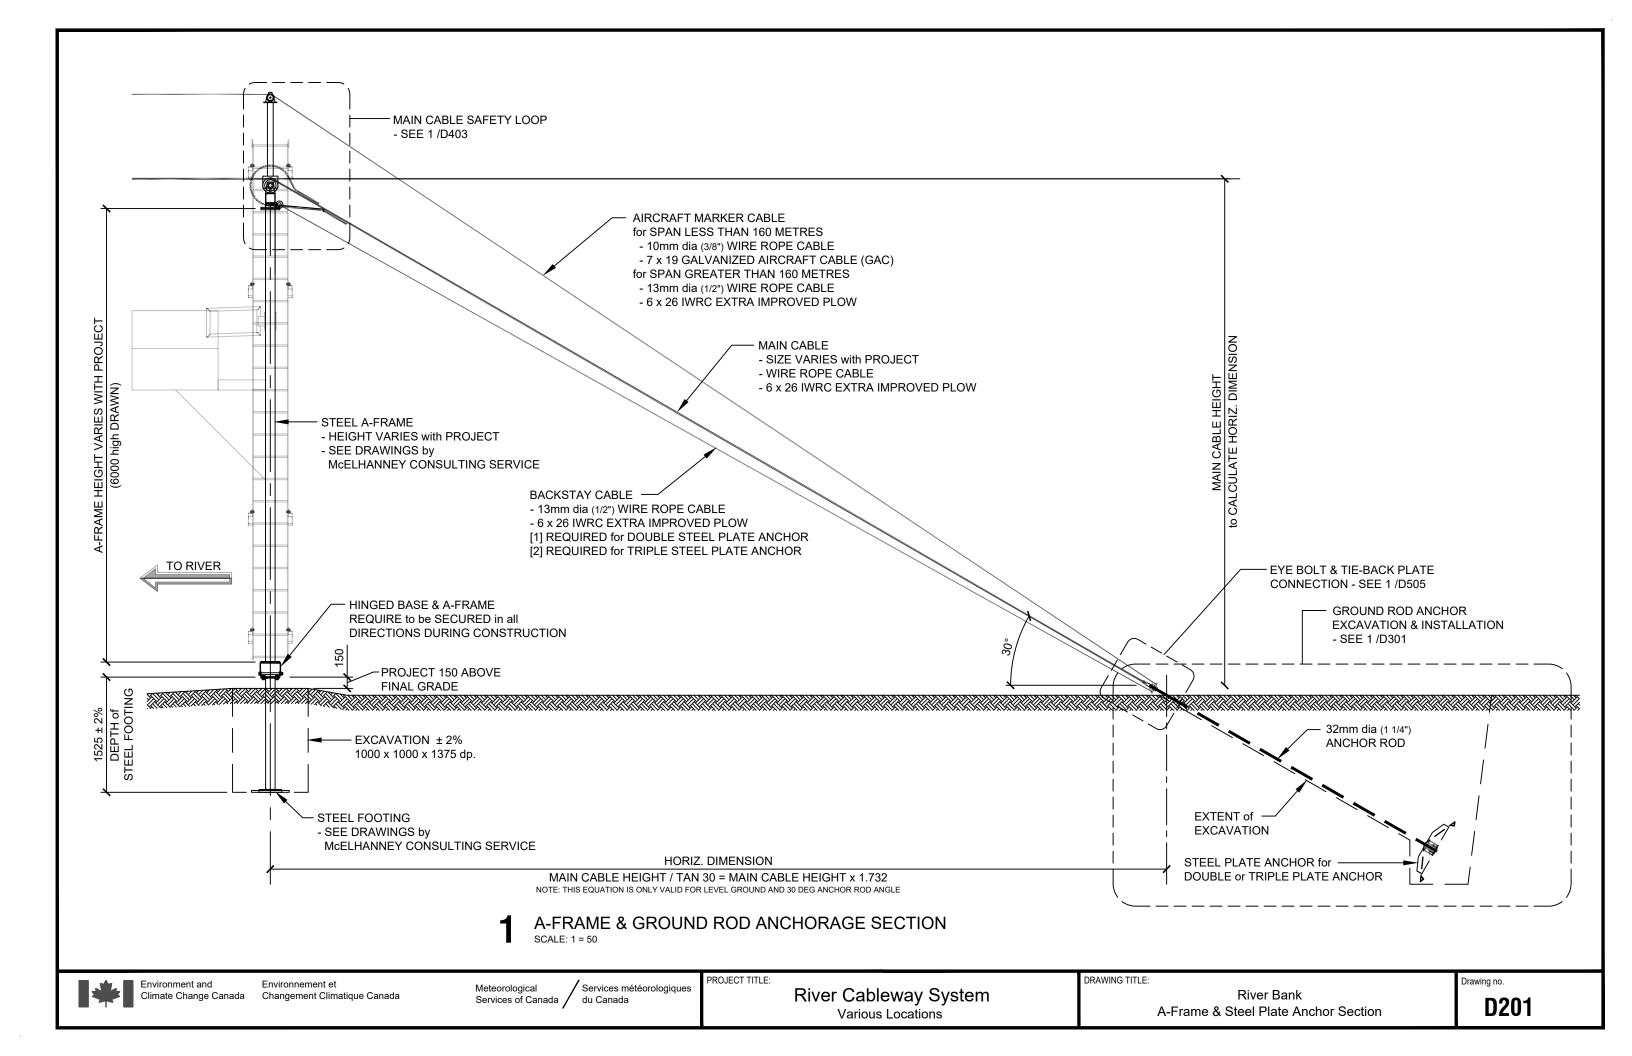

PROJECT TITLE:

River Cableway Detail
Various Locations

DRAWING TITLE:

A-Frame Main Cable Safety Loop Detail Drawing no.



Meteorological Services of Canada

Services météorologiques du Canada





2 16mm dia (5/8") WIRE ROPE TERMINATION -THIMBLE & FIST GRIP CLIPS SCALE: 1 = 10

PROJECT TITLE:

River Cableway System
Various Locations

SCALE: 1 = 10

DRAWING TITLE:

19mm dia (3/4") & 16mm dia (5/8") Thimble Steel Wire Rope Termination Drawing no.



13mm (1/2") CROSBY G-414 EXTRA HEAVY DUTY

WIRE ROPE THIMBLE

13mm dia (1/2") WIRE ROPE TERMINATION -THIMBLE & FIST GRIP CLIPS



2 10mm dia (3/8") WIRE ROPE TERMINATION -THIMBLE & FIST GRIP CLIPS SCALE: 1 = 10

PROJECT TITLE:

River Cableway System
Various Locations

DRAWING TITLE:

13mm dia (1/2") & 10mm dia (3/8") Thimble S