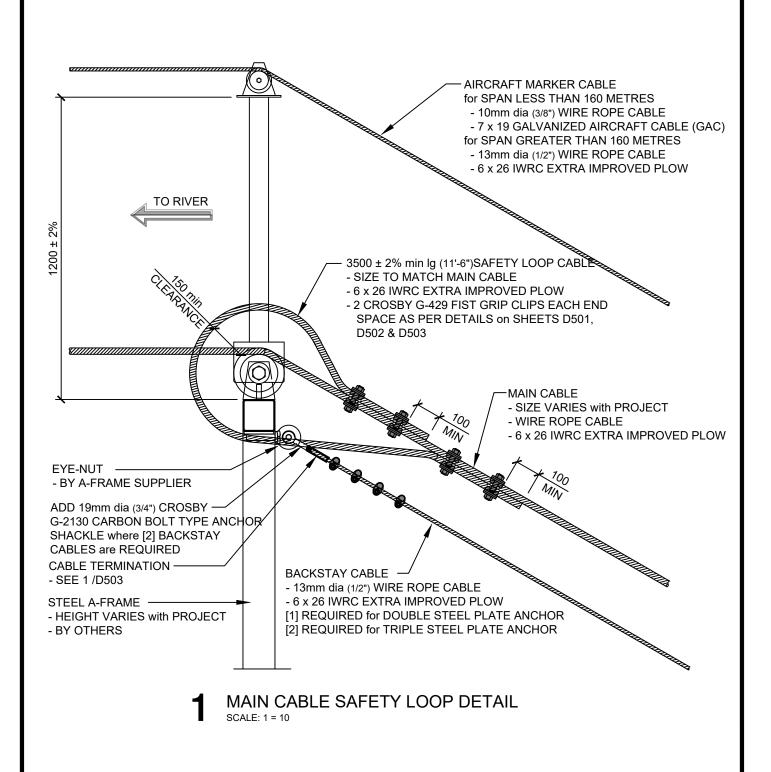

PROJECT TITLE:

River Cableway Detail
Various Locations

DRAWING TITLE:

A-Frame Main Cable Safety Loop Detail Drawing no.

Meteorological Services of Canada

Services météorologiques du Canada

2 16mm dia (5/8") WIRE ROPE TERMINATION -THIMBLE & FIST GRIP CLIPS SCALE: 1 = 10