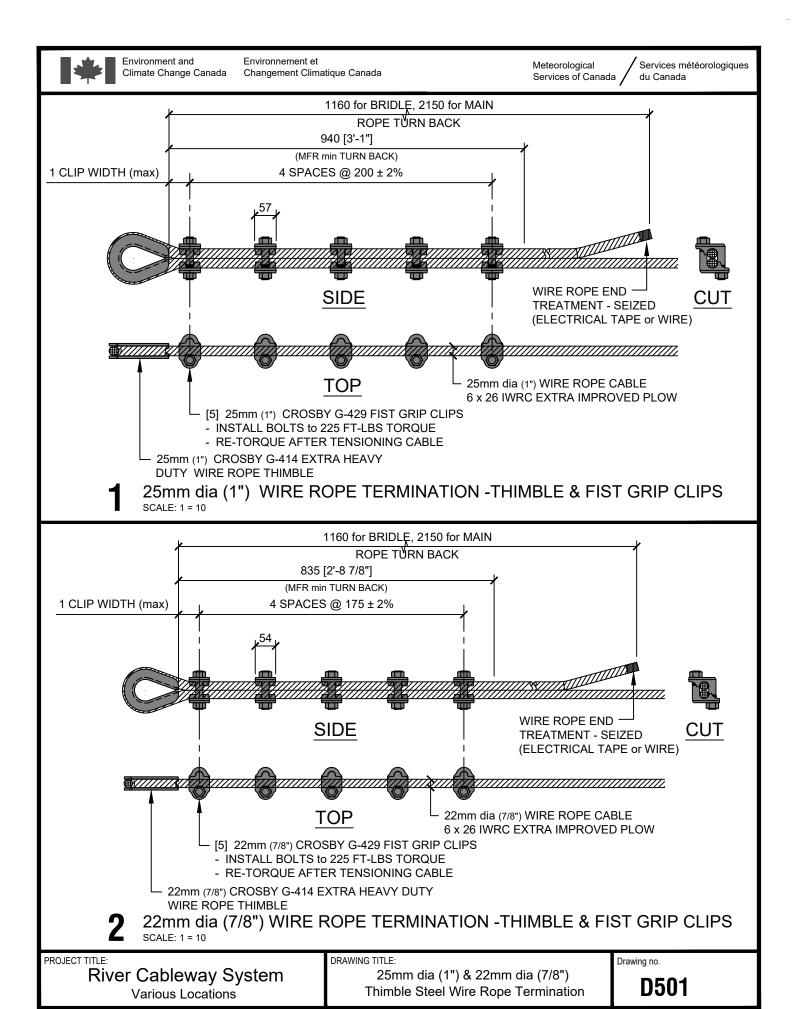

PROJECT TITLE:

River Cableway System
Various Locations

SCALE: 1 = 10

DRAWING TITLE:

19mm dia (3/4") & 16mm dia (5/8") Thimble Steel Wire Rope Termination Drawing no.

13mm (1/2") CROSBY G-414 EXTRA HEAVY DUTY