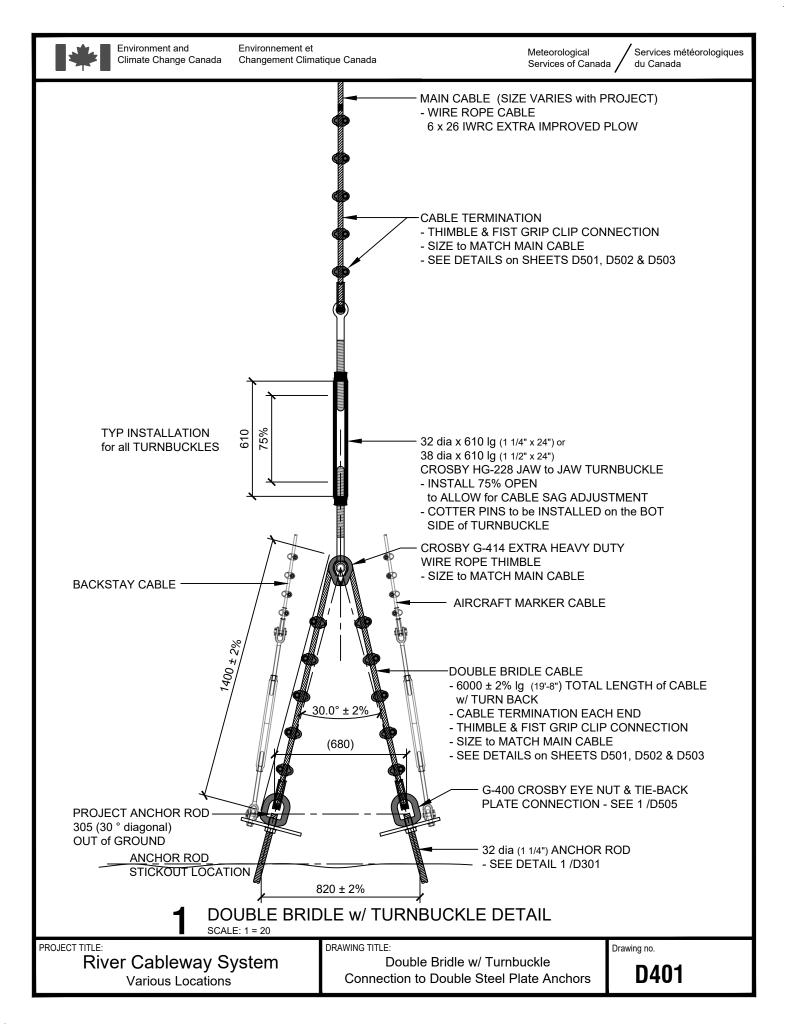

PROJECT TITLE:

River Cableway Detail
Various Locations

DRAWING TITLE:

A-Frame Main Cable Safety Loop Detail Drawing no.



Meteorological Services of Canada

Services météorologiques du Canada





2 16mm dia (5/8") WIRE ROPE TERMINATION -THIMBLE & FIST GRIP CLIPS SCALE: 1 = 10

PROJECT TITLE:

River Cableway System
Various Locations

SCALE: 1 = 10

DRAWING TITLE:

19mm dia (3/4") & 16mm dia (5/8") Thimble Steel Wire Rope Termination Drawing no.



13mm (1/2") CROSBY G-414 EXTRA HEAVY DUTY

WIRE ROPE THIMBLE

13mm dia (1/2") WIRE ROPE TERMINATION -THIMBLE & FIST GRIP CLIPS



2 10mm dia (3/8") WIRE ROPE TERMINATION -THIMBLE & FIST GRIP CLIPS SCALE: 1 = 10

PROJECT TITLE:

River Cableway System
Various Locations

DRAWING TITLE:

13mm dia (1/2") & 10mm dia (3/8") Thimble Steel Wir