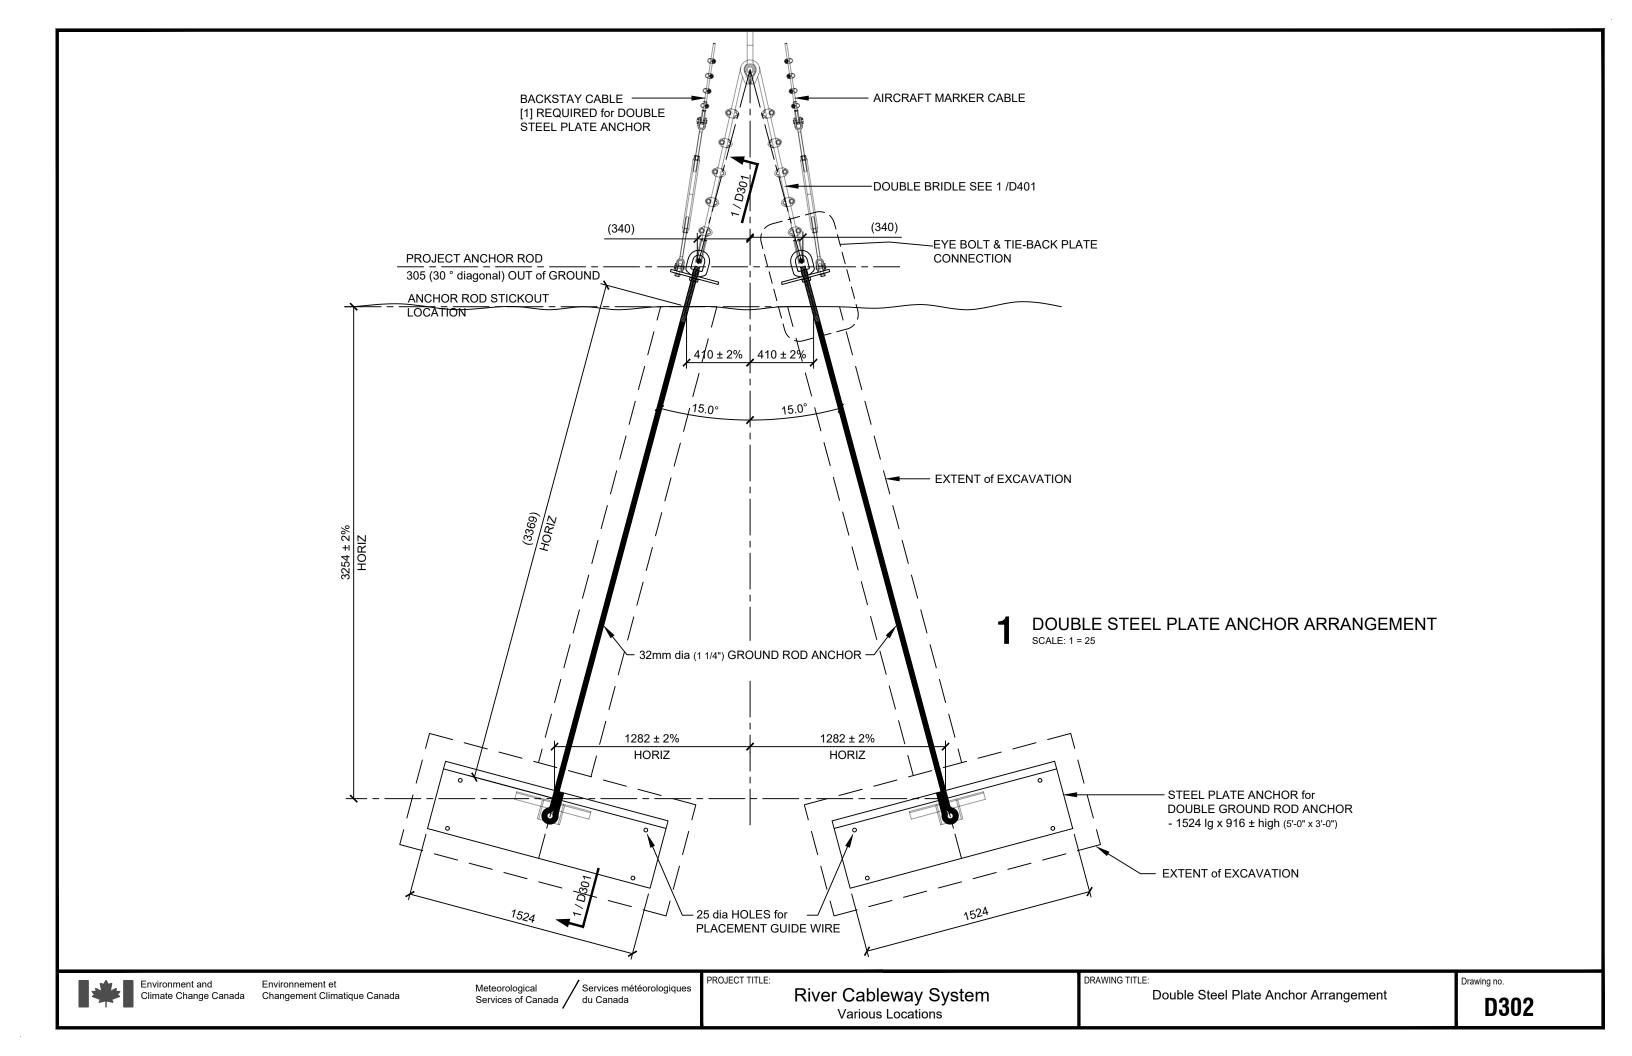

PROJECT TITLE:

River Cableway Detail
Various Locations

DRAWING TITLE:

A-Frame Main Cable Safety Loop Detail Drawing no.



Meteorological Services of Canada

Services météorologiques du Canada





2 16mm dia (5/8") WIRE ROPE TERMINATION -THIMBLE & FIST GRIP CLIPS SCALE: 1 = 10

PROJECT TITLE:

River Cableway System
Various Locations

SCALE: 1 = 10

DRAWING TITLE:

19mm dia (3/4") & 16mm dia (5/8") Thimble Steel Wire Rope Termination Drawing no.



13mm (1/2") CROSBY G-414 EXTRA HEAVY DUTY

WIRE ROPE THIMBLE

13mm dia (1/2") WIRE ROPE TERMINATION -THIMBLE & FIST GRIP CLIPS



2 10mm dia (3/8") WIRE ROPE TERMINATION -THIMBLE & FIST GRIP CLIPS SCALE: 1 = 10

PROJECT TITLE:

River Cableway System
Various Locations

DRAWING TITLE:

13mm dia (1/2") & 10mm dia (3/8") Thimble Steel