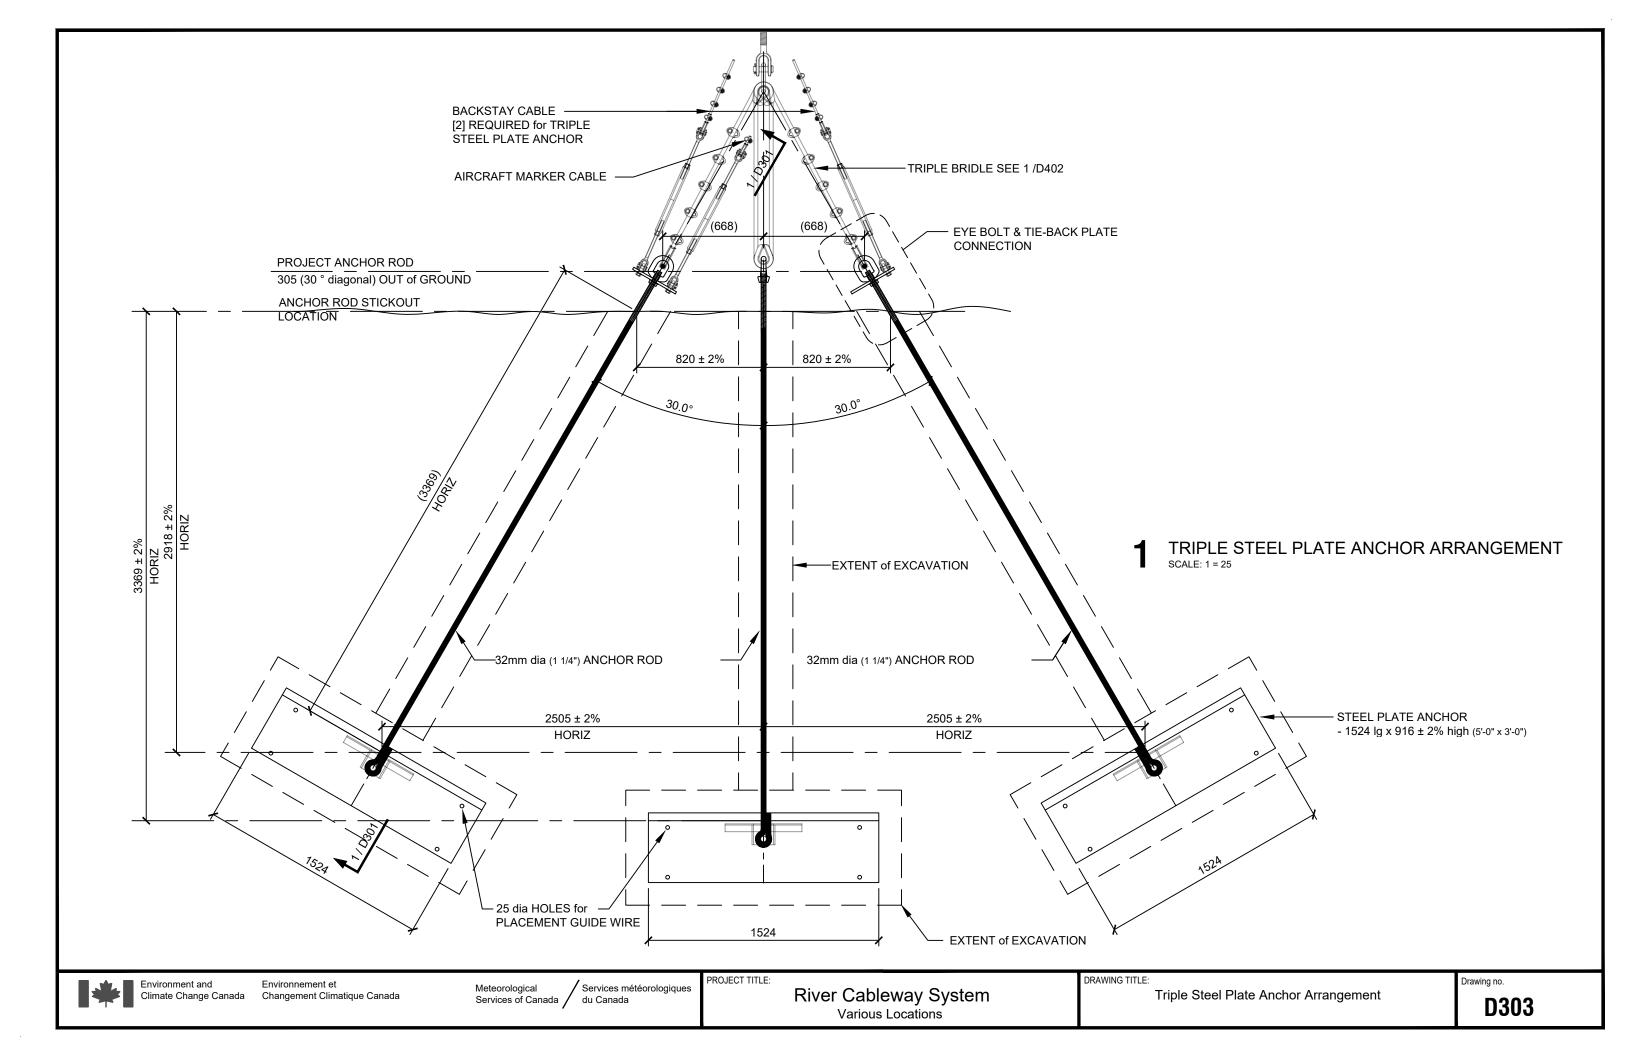

PROJECT TITLE:

River Cableway Detail
Various Locations

DRAWING TITLE:

A-Frame Main Cable Safety Loop Detail Drawing no.



Meteorological Services of Canada

Services météorologiques du Canada





2 16mm dia (5/8") WIRE ROPE TERMINATION -THIMBLE & FIST GRIP CLIPS SCALE: 1 = 10

PROJECT TITLE:

River Cableway System
Various Locations

SCALE: 1 = 10

DRAWING TITLE:

19mm dia (3/4") & 16mm dia (5/8") Thimble Steel Wire Rope Termination Drawing no.



13mm (1/2") CROSBY G-414 EXTRA HEAVY DUTY

WIRE ROPE THIMBLE

13mm dia (1/2") WIRE ROPE TERMINATION -THIMBLE & FIST GRIP CLIPS



2 10mm dia (3/8") WIRE ROPE TERMINATION -THIMBLE & FIST GRIP CLIPS SCALE: 1 = 10

PROJECT TITLE:

River Cableway System
Various Locations

DRAWING TITLE:

13mm dia (1/2") & 10mm dia (3/8") Thimble Steel W