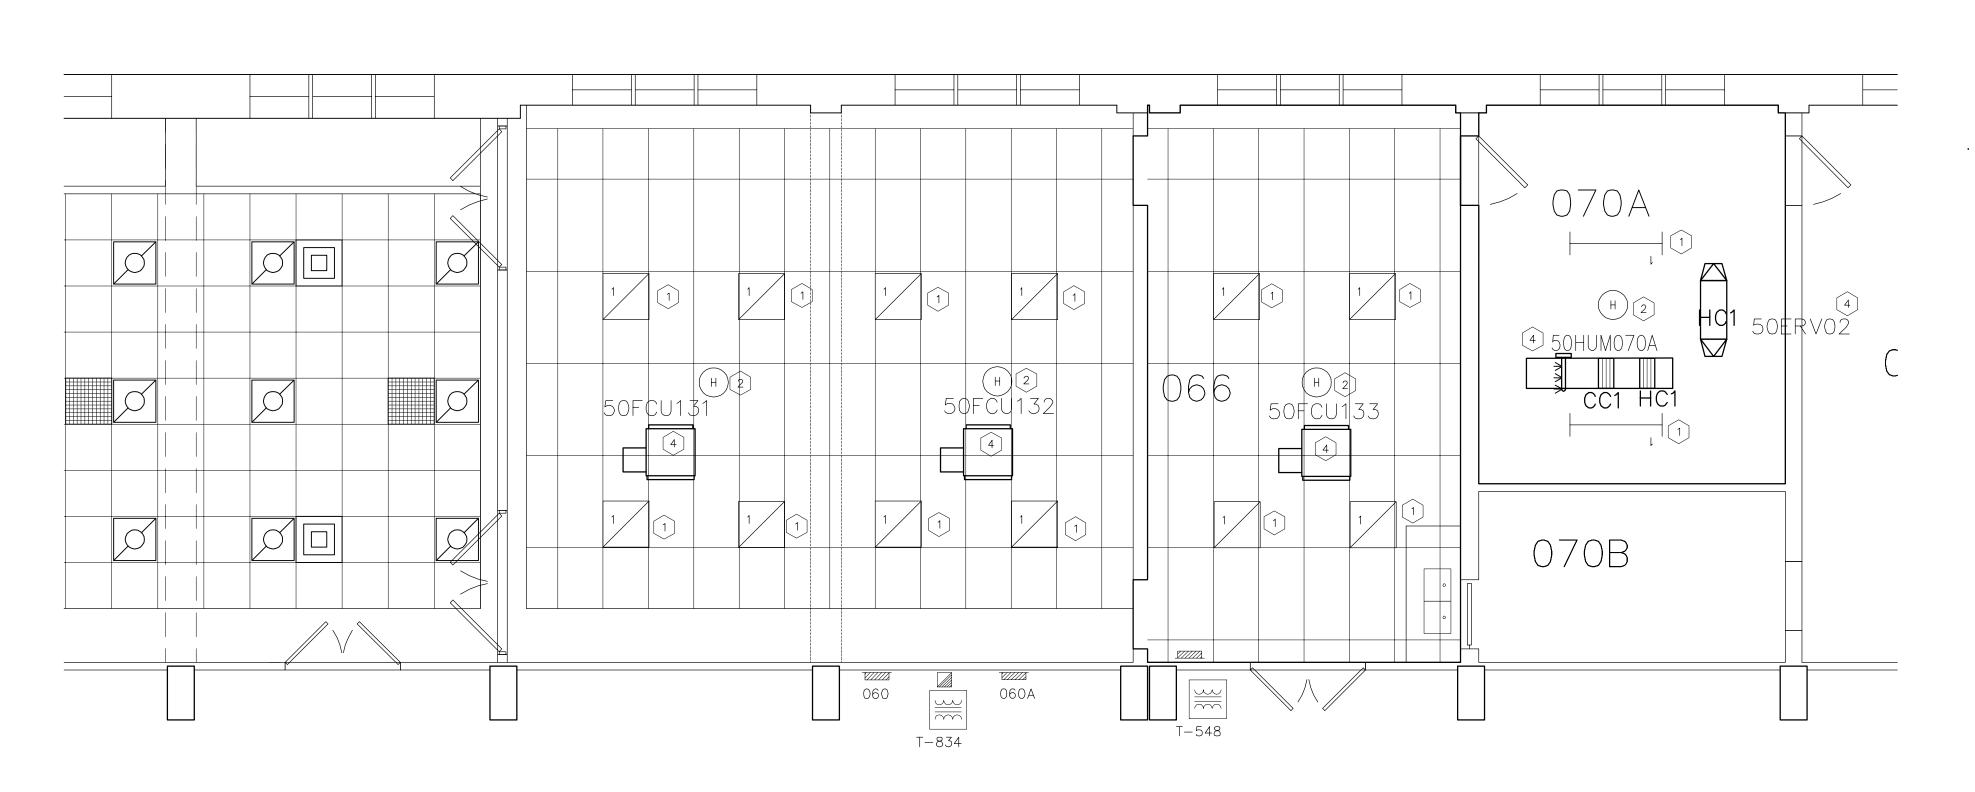

M50 - ROOM 066 MODIFICATIONS

MONTREAL ROAD CAMPUS

**ELECTRICAL** -**NEW WORK** 

| designed            | conçu    | date            | date                  |
|---------------------|----------|-----------------|-----------------------|
| KXL                 | •        | JULY/           | 2022                  |
| drawn<br><b>KXL</b> | dessiné  | scale<br>AS NC  | échelle<br>DTED       |
| checked             | vérifié  | sheet<br>E02 of | feuille/de <b>E02</b> |
| approved            | approuvé | W.O.no.         | D.T.no.               |
| ALS                 |          |                 |                       |
| dwg.no.             |          |                 | dessin no.            |
| 6084-E              | 02       |                 |                       |

NEW CEILING PLAN SCALE = 1:50

SINGLE LINE DIAGRAM SCALE =

NEW WORK NOTES: (

MOUNTED TO CEILING.

- 1. PROVIDE NEW LED LIGHTING WITH INTEGRAL SENSOR:
- ROOM 066, CFI FLUXGRID RECESSED, 2X2, 4000K, 3000 LUMEN, , 2FGG-30L8402DUNVDIM-SWZCS, QTY:12 ROOM 070, CFI FLUXSTREAM LINEAR , 4 FOOT LONG, 4000K, 4000 LUMEN, FSS-440L840UNVDIM-SWZCS, QTY:2.
- REUSE EXISTING LIGHTING CIRCUIT RELOCATE EXISTING HEAT DETECTOR AS SHOWN. PROVIDE VERIFICATION REPORT AS PER ULC-S537 PROVIDE NEW WIRING AND CONNECTION
- PROVIDE NEW WITTING AND CONNECTION

  PROVIDE MOTOR RATED TOGGLE SWITCH MOUNT ON HVAC EQUIPMENT PROVIDED BY DIVISION 25

  PROVIDE NEW BREAKER, UPDATE PANEL DIRECTORY.

  PROVIDE FLEXIBLE CONNECTION TO NEW HVAC EQUIPMENT

ASPM A1 (841x594)