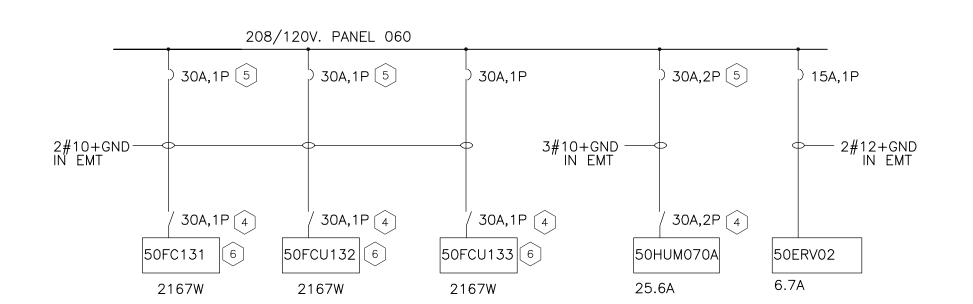

NEW CEILING PLAN SCALE = 1:50

SINGLE LINE DIAGRAM SCALE =

NEW WORK NOTES: (

MOUNTED TO CEILING.

- 1. PROVIDE NEW LED LIGHTING WITH INTEGRAL SENSOR:
- ROOM 066, CFI FLUXGRID RECESSED, 2X2, 4000K, 3000 LUMEN, , 2FGG-30L8402DUNVDIM-SWZCS, QTY:12 ROOM 070, CFI FLUXSTREAM LINEAR , 4 FOOT LONG, 4000K, 4000 LUMEN, FSS-440L840UNVDIM-SWZCS, QTY:2.
- REUSE EXISTING LIGHTING CIRCUIT RELOCATE EXISTING HEAT DETECTOR AS SHOWN. PROVIDE VERIFICATION REPORT AS PER ULC-S537 PROVIDE NEW WIRING AND CONNECTION
- PROVIDE NEW WITTING AND CONNECTION

  PROVIDE MOTOR RATED TOGGLE SWITCH MOUNT ON HVAC EQUIPMENT PROVIDED BY DIVISION 25

  PROVIDE NEW BREAKER, UPDATE PANEL DIRECTORY.

  PROVIDE FLEXIBLE CONNECTION TO NEW HVAC EQUIPMENT

ASPM A1 (841x594)