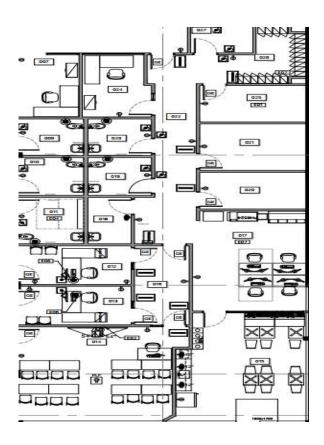

Table 2 – Delivery – Category 3, Category 6

|                                      | Section A - IU REQ                                                                                      |                                                         | I = 1 I = 1                                                            |                                                                                            | UPPLIER'S BID        |
|--------------------------------------|---------------------------------------------------------------------------------------------------------|---------------------------------------------------------|------------------------------------------------------------------------|--------------------------------------------------------------------------------------------|----------------------|
| Product<br>Item #<br>from<br>Table 1 | Location                                                                                                | Desired Date**<br>(YYYY-MM-DD)                          | Desired Time: Normal Business Hours Or Outside Normal Business Hours * | Supplier will supply<br>and deliver as per<br>below**                                      | Firm Lot Price<br>\$ |
| 5, 8, 11,<br>12, 13, 14<br>& 20      | CSC Laval 1041 boul. des Laurentides Laval QC H7G 1G8 Contact:                                          | 2023-12-15                                              | Normal/Outside<br>Normal                                               | : weeks  Standard Lead time is between 6-10 weeks for furniture delivery and installation. | \$                   |
| 1, <mark>1a, 3,</mark><br>6,7,9 & 10 |                                                                                                         | 2024-04- <mark>05</mark>                                | Normal/Outside<br>Normal                                               | : weeks  Standard Lead time is between 6-10 weeks for furniture delivery and installation. | \$                   |
| 2, 5, 15, 16<br>& 20                 | CSC Longueuil 1195, chemin Du Tremblay, bureau 100, Longueuil QC J4N 1R4 Contact:                       | 2023-06-15                                              | Normal                                                                 | : weeks  Standard Lead time is between 6-10 weeks for furniture delivery and installation. | \$                   |
| 3<br>4 &<br>19                       | CSC Thetford Mines 350, boulevard Frontenac, Ouest, bureau 500 Thetford Mines QC G6G 6N7 Contact:       | 2023-08-31<br>(or as soon as<br>possible)<br>2023-08-31 | Normal                                                                 | : weeks  Standard Lead time is between 6-10 weeks for furniture delivery and installation. | \$                   |
| 5, 11, 14,<br>15, 16<br>& 20         | CSC Pointe-Claire 2400 promenade des sources, Pointe-Claire, QC, H9R 5W3 Contact:                       | 2023-06-26                                              | Normal                                                                 | : weeks  Standard Lead time is between 6-10 weeks for furniture delivery and installation. | \$                   |
| 5, 8 &<br>20                         | CSC Saint-Anne-des-Monts<br>169, Route du parc , Saint-Anne-<br>des-Monts, Québec , G4V 3S5<br>Contact: | 2023-06-05                                              | Normal                                                                 | : weeks  Standard Lead time is between 6-10 weeks for furniture delivery and installation. | \$                   |