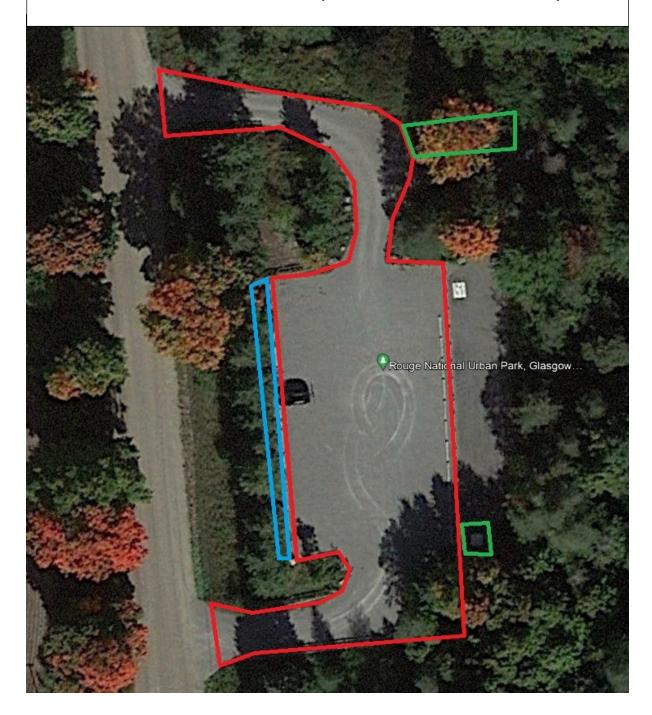

### Appendix C- Tier 3 Snow and Ice Control location maps

#### 4.3.1. 1867 Concession Road 2, Uxbridge ON (Glasgow Trailhead Parking Lot)



# 4.3.2. 5460 Sideline 30, Pickering, ON (Sideline 30 Trailhead Parking Lot)

Legend:



4.3.3. 190 Concession Road 9, Pickering, ON (Concession Road 9 Trailhead Parking Lot)

Legend:



# 4.3.4. 7322 Major Mackenzie Drive East, Markham, ON (Major Mackenzie Trailhead Parking Lot)

#### Legend:



# 4.3.5. 7741 16<sup>th</sup> Avenue, Markham, ON (16<sup>th</sup> Ave Trailhead Parking Lot)

#### Legend:



# 4.3.6. 7914 14<sup>th</sup> Avenue, Markham, ON (Monarch Trailhead 14<sup>th</sup> Avenue Parking Lot)

#### Legend:



4.3.7. 7373 Reesor Road, Markham, ON (Monarch Trailhead Reesor Road Parking Lot)