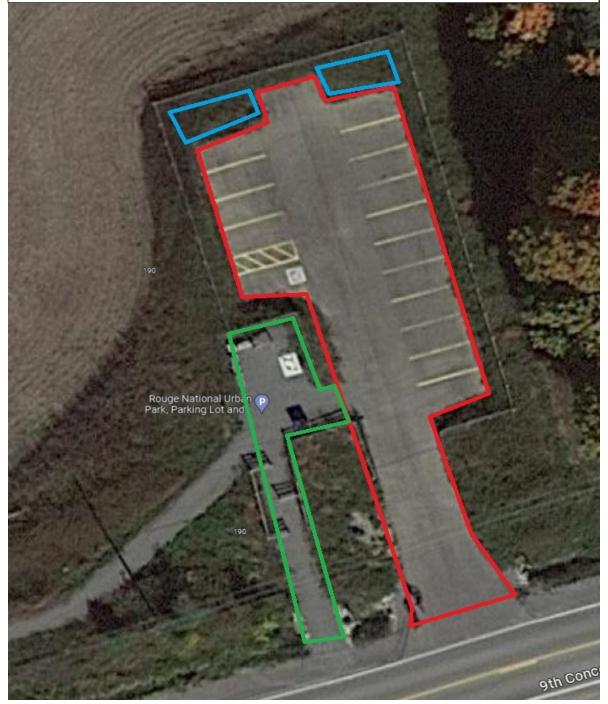

# 4.3.2. 5460 Sideline 30, Pickering, ON (Sideline 30 Trailhead Parking Lot)

Legend:

4.3.3. 190 Concession Road 9, Pickering, ON (Concession Road 9 Trailhead Parking Lot)

Legend: