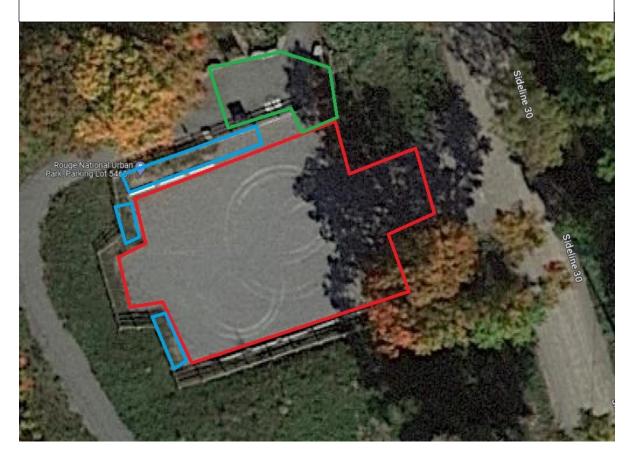

# 4.3.2. 5460 Sideline 30, Pickering, ON (Sideline 30 Trailhead Parking Lot)

Legend:

4.3.3. 190 Concession Road 9, Pickering, ON (Concession Road 9 Trailhead Parking Lot)

Legend: