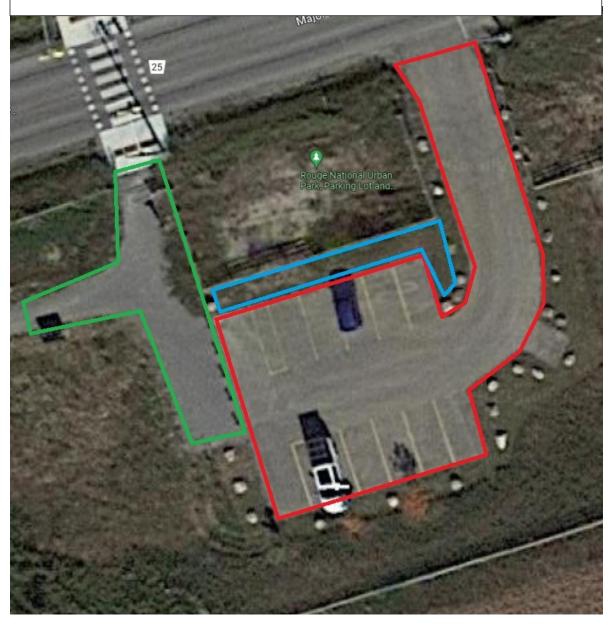

# 4.3.4. 7322 Major Mackenzie Drive East, Markham, ON (Major Mackenzie Trailhead Parking Lot)