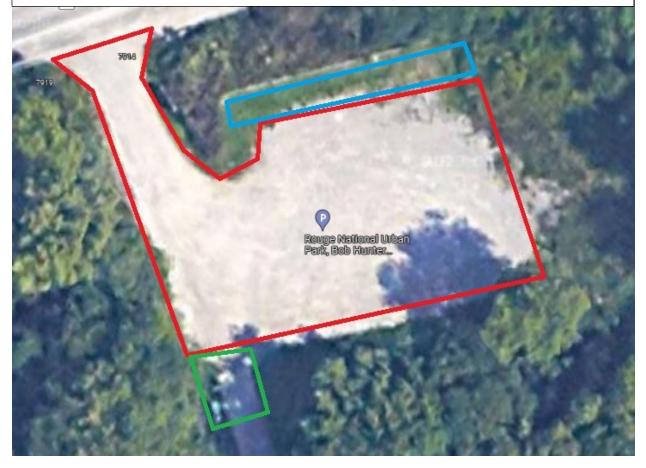

# 4.3.6. 7914 14<sup>th</sup> Avenue, Markham, ON (Monarch Trailhead 14<sup>th</sup> Avenue Parking Lot)

#### Legend:

4.3.7. 7373 Reesor Road, Markham, ON (Monarch Trailhead Reesor Road Parking Lot)