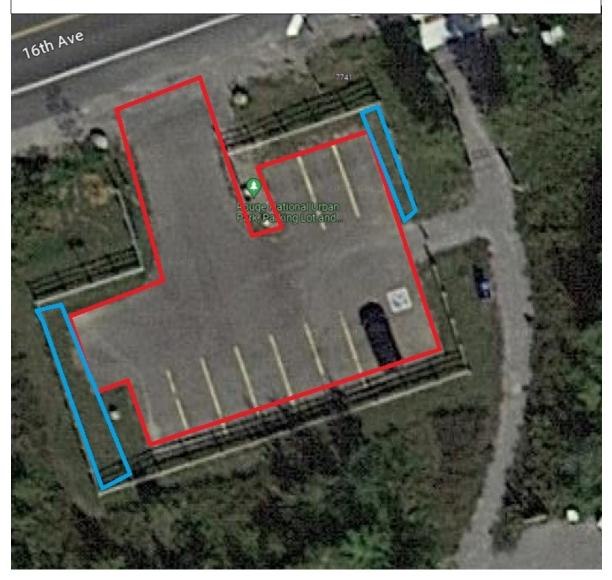

# 4.3.5. 7741 16<sup>th</sup> Avenue, Markham, ON (16<sup>th</sup> Ave Trailhead Parking Lot)

#### Legend: