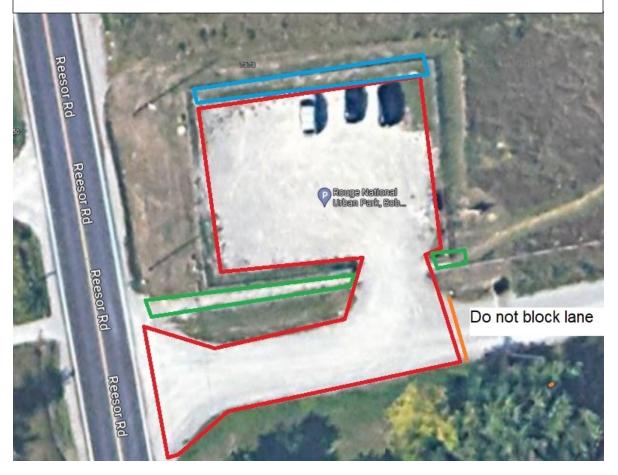

#### Legend:

4.3.7. 7373 Reesor Road, Markham, ON (Monarch Trailhead Reesor Road Parking Lot)