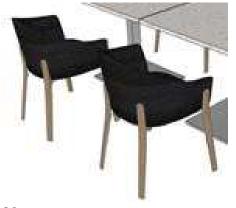

## A1

It is difficult to visualize what the products under each GoCUID might look like; the GoCUID was selected as it has arms. This image (for illustrative purposes only) is the concept; the chairs will be located in a kitchenette and must be fully wipeable.