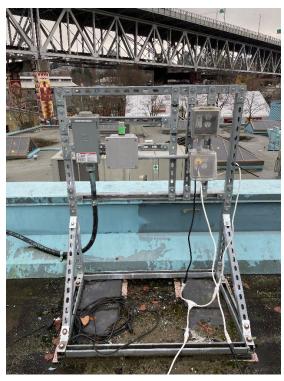

## \* Net Loft Roof (building 40)

4 duplex receptacles (2 GFIs, 2 photocell)

Panel A (2<sup>nd</sup> floor hallway closet) CCT 31, 33, 35

\* Electrical Kiosk LT-G on west side of building 93. Panel GA & GB.