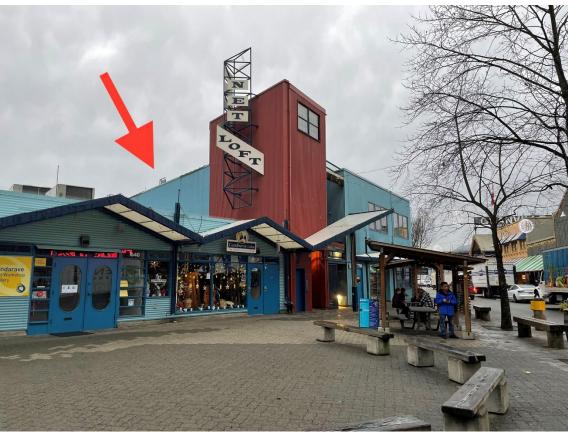

## \* Net Loft Roof (building 40)

4 duplex receptacles (2 GFIs, 2 photocell)

Panel A (2<sup>nd</sup> floor hallway closet) CCT 31, 33, 35

\* Electrical Kiosk LT-G on west side of building 93. Panel GA & GB.