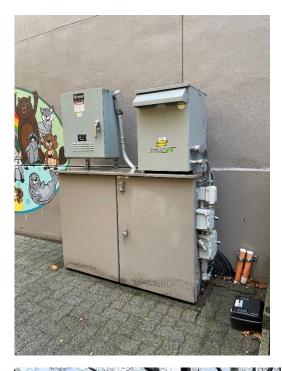

## \* Net Loft Roof (building 40)

4 duplex receptacles (2 GFIs, 2 photocell)

Panel A (2<sup>nd</sup> floor hallway closet) CCT 31, 33, 35

\* Electrical Kiosk LT-G on west side of building 93. Panel GA & GB.