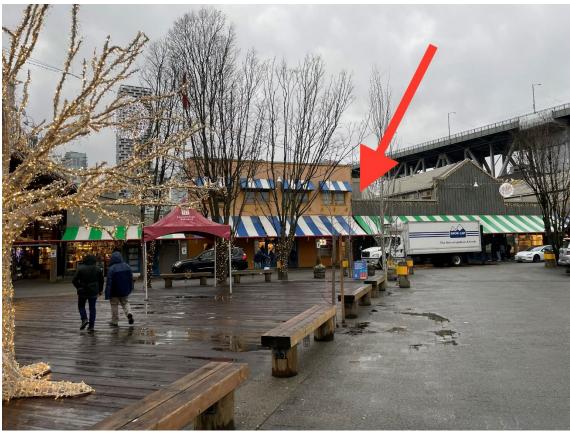

## \* Public Market Roof (building 2)

6 duplex receptacles (4 GFI, 4 photocells).

Panel 3G-H (CCT 13, 15, 19, 21) located in electrical room by roof access.