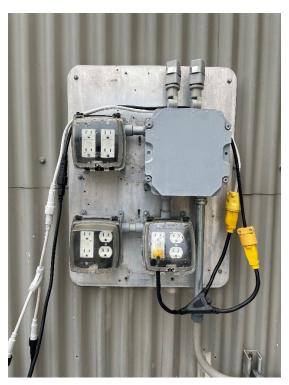

## \* Public Market Roof (building 2)

6 duplex receptacles (4 GFI, 4 photocells).

Panel 3G-H (CCT 13, 15, 19, 21) located in electrical room by roof access.